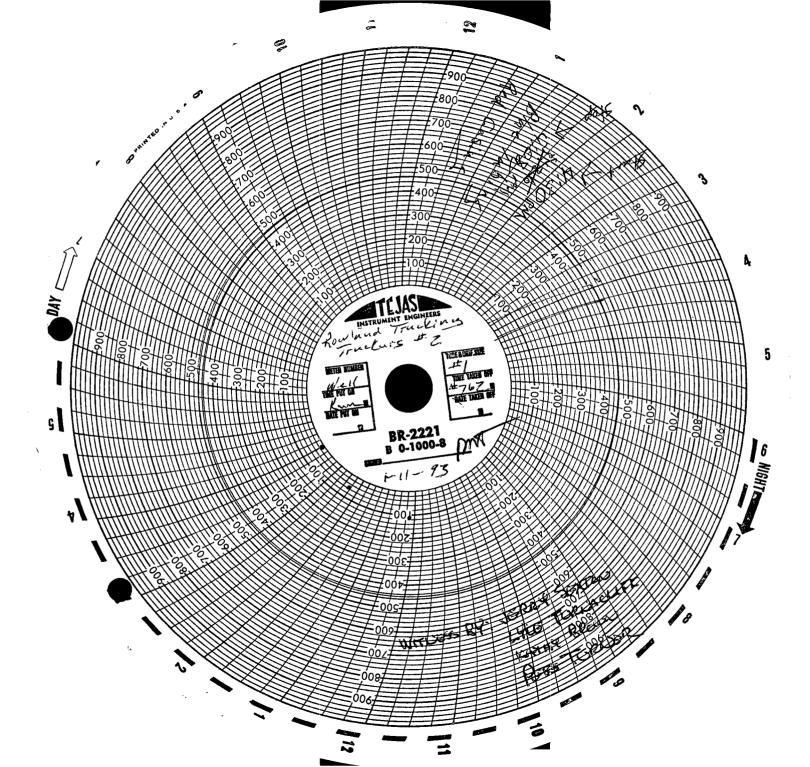

#### **MEMORANDUM**

TO:

Kathy Brown

FROM:

Jerry Sexton

SUBJECT:

TESTING OF BRINE WELLS

XL TRANSPORTATION AND ROWLAND TRUCKING

DATE:

January 4, 1993

XL Transportation and Rowland Trucking will test their brine wells while you are down here.

They will start pressuring the cavity on January 9, 1993 and the test will start the 11th and will continue until the well is stabilized to your satisfaction.

A meeting is set up with Dale Gandy at their treating plant on the 12th at 10:00 a.m.

JS/sad

### OIL CONSERVATION DIVISION HOBBS DISTRICT OFFICE

BRUCE KING GOVERNOR POST OFFICE BOX 1980 HO88S, NEW MEXICO B8241-1980 (505) 393-6161

January 4, 1993

Rowland Trucking Company 418 S. Grimes Hobbs, NM 88240

Attn: Pete Turner

RE: TESTING OF BRINE WELLS

#### Gentlemen:

This is to confirm the test on the brine well starting January 11, 1993.

If you will pressure up on the cavity on the 9th to 50% over operating pressure and keep this pressure on it, the Oil Conservation Division (OCD) will start witnessing the test on the 11th.

Please have a 24 hour dual recorder set up on the well with one pin on the tubing side and one pin on the casing side.

Very truly yours.

GERRY SEXTON

JS/sad

√xc: Kathy Brown - OCD Santa Fe

UNICHEM INTERNATIONAL INC 7 P.O. BOX 1499-HOBBS, NEW MEXICO 88240