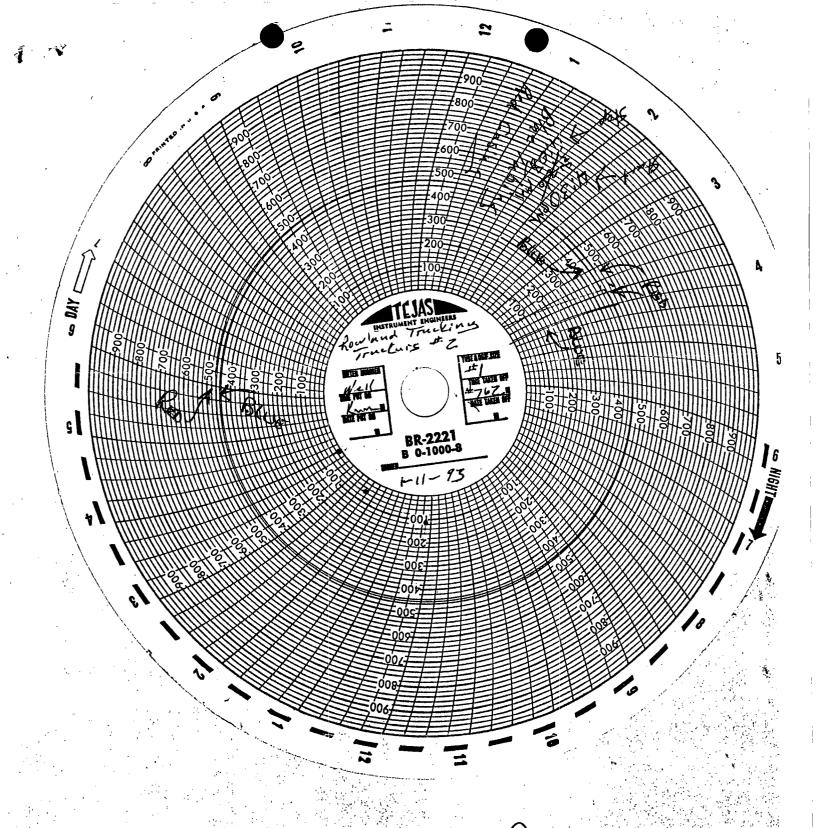

#### **MEMORANDUM**

TO:

Kathy Brown

FROM:

Jerry Sexton

SUBJECT:

TESTING OF BRINE WELLS

XL TRANSPORTATION AND ROWLAND TRUCKING

DATE:

January 4, 1993

XL Transportation and Rowland Trucking will test their brine wells while you are down here.

They will start pressuring the cavity on January 9, 1993 and the test will start the 11th and will continue until the well is stabilized to your satisfaction.

A meeting is set up with Dale Gandy at their treating plant on the 12th at 10:00 a.m.

JS/sad

### OIL CONSERVATION DIVISION HOBBS DISTRICT OFFICE

BRUCE KING GOVERNOR POST OFFICE BOX 1980 HO88S, NEW MEXICO B8241-1980 (505) 393-6161

January 4, 1993

Rowland Trucking Company 418 S. Grimes Hobbs, NM 88240

Attn: Pete Turner

RE: TESTING OF BRINE WELLS

#### Gentlemen:

This is to confirm the test on the brine well starting January 11, 1993.

If you will pressure up on the cavity on the 9th to 50% over operating pressure and keep this pressure on it, the Oil Conservation Division (OCD) will start witnessing the test on the 11th.

Please have a 24 hour dual recorder set up on the well with one pin on the tubing side and one pin on the casing side.

Very truly yours.

GERRY SEXTON

JS/sad

√xc: Kathy Brown - OCD Santa Fe

UNICHEM INTERNATIONAL INC 7 P.O. BOX 1499-HOBBS, NEW MEXICO 88240