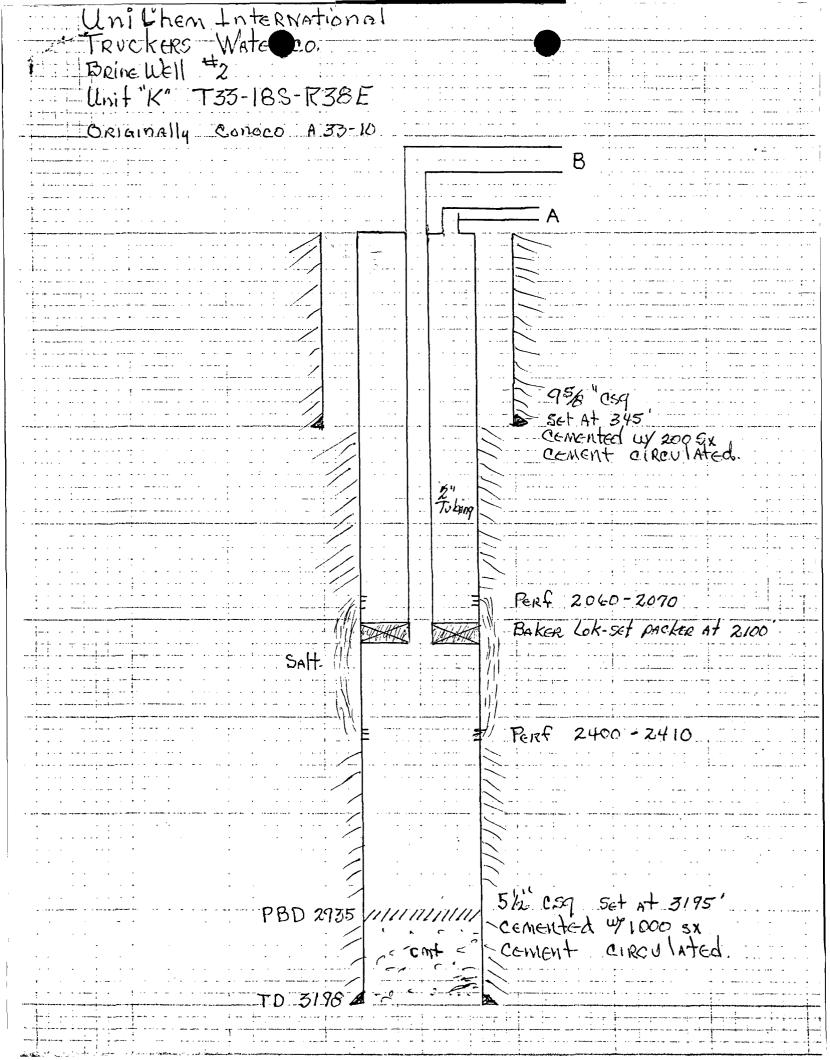

#### INVENTORY OF SOLUTION MINING WELLS -- OIL CONSERVATION DIVISION, 1991

| OPERATOR/LOCATION INFORMATION                                            |
|--------------------------------------------------------------------------|
| Operator: Unichem International                                          |
| Address: P.O. Box 1499; 707 N. Leech                                     |
| Hobbs, Nm 88740 Phone: 393-775                                           |
| Facility Truckers Nb. 2                                                  |
| T. 185 R. 38 E Sec. 33 NE 1/4 of SW 1/4                                  |
| County: Lea                                                              |
| Purpose of well (brine supply, LPG storage, potash dissolution)          |
| Brue Supply                                                              |
| •                                                                        |
| DRILLING/SITING INFORMATION                                              |
| Contractor: Continental Oil Co.                                          |
| Date drilling started Date drilling completed Feb 20, 1949               |
| Drilling method                                                          |
| Ground Surface Elevation 3637′ KB Elevation                              |
| Total depth of hole 3198′                                                |
| Attach schematic of well, include open hole interval, perforations, etc. |
| Type of drilling fluid                                                   |
| Describe all casing tests performed to date Well P/A 1/13/71 by          |
| spothing 40 sx over perfs at 3148-3156'd                                 |
| 10 sx in top of 5'5" (sq. PISTD 2935                                     |
| Formerly Conoco A-33 Well #10                                            |
|                                                                          |

#### CASING, TUBING AND CEMENTING RECORD

| O'-3195'778 55" 15.5# 1000 Girc  Perfed from 2400'-2410' (20 holes); + 2060'-2070' (3)  Baker Lot Set Packer @ 2100'  Is site within 14 mile of another well? Is so, explain. Il Wells in ADR  3-P/A 6-0il producing (Shell Hobbs G/S/A ilm  2-injection (Shell                                                                                                                                                                                                                                                                                                                                                                                                                                                                                                                                                                                                                                                                                                                                                                                                                                                                                                                                                                                                                                                                                                                                                                                                                                                                                                                                                                                                                                                                                                                                                                                                                                                                                                                                                                                                                                                                | O'-3195'7% 55" 15.5# 1000 Girc  Perfed from 2400'-2410' (20 holes); + 2060'-2070' (20 holes); + | From                   | То        | Size of<br>Hole | Size of Casing | Weight per<br>Foot | Sacks of<br>Cement | Estimated Top of cmt.     |
|--------------------------------------------------------------------------------------------------------------------------------------------------------------------------------------------------------------------------------------------------------------------------------------------------------------------------------------------------------------------------------------------------------------------------------------------------------------------------------------------------------------------------------------------------------------------------------------------------------------------------------------------------------------------------------------------------------------------------------------------------------------------------------------------------------------------------------------------------------------------------------------------------------------------------------------------------------------------------------------------------------------------------------------------------------------------------------------------------------------------------------------------------------------------------------------------------------------------------------------------------------------------------------------------------------------------------------------------------------------------------------------------------------------------------------------------------------------------------------------------------------------------------------------------------------------------------------------------------------------------------------------------------------------------------------------------------------------------------------------------------------------------------------------------------------------------------------------------------------------------------------------------------------------------------------------------------------------------------------------------------------------------------------------------------------------------------------------------------------------------------------|-------------------------------------------------------------------------------------------------------------------------------------------------------------------------------------------------------------------------------------------------------------------------------------------------------------------------------------------------------------------------------------------------------------------------------------------------------------------------------------------------------------------------------------------------------------------------------------------------------------------------------------------------------------------------------------------------------------------------------------------------------------------------------------------------------------------------------------------------------------------------------------------------------------------------------------------------------------------------------------------------------------------------------------------------------------------------------------------------------------------------------------------------------------------------------------------------------------------------------------------------------------------------------------------------------------------------------------------------------------------------------------------------------------------------------------------------------------------------------------------------------------------------------------------------------------------------------------------------------------------------------------------------------------------------------------------------------------------------------------------------------------------------------------------------------------------------------------------------------------------------------------------------------------------------------------------------------------------------------------------------------------------------------------------------------------------------------------------------------------------------------|------------------------|-----------|-----------------|----------------|--------------------|--------------------|---------------------------|
| Perfed from 2400'-2410' (20 holes); + 2060'-2070' (20 holes); + 2060'- | Perfed from 2400' -2410' (20 holes); + 2060' - 2070' (3)  Baker Lot Set Packer @ 2100'  Is site within 14 mile of another well? Is so, explain                                                                                                                                                                                                                                                                                                                                                                                                                                                                                                                                                                                                                                                                                                                                                                                                                                                                                                                                                                                                                                                                                                                                                                                                                                                                                                                                                                                                                                                                                                                                                                                                                                                                                                                                                                                                                                                                                                                                                                                | )´-                    | 345       | ,               | 95%            |                    | 200                | Circ.                     |
| Baker Lot Set Packer @ 2100' Is site within 14 mile of another well? Is so, explain. Il Wells in AR  3-P/A 6-0il producing (Shell Hobbs G/SM Un  2-injection (Shell                                                                                                                                                                                                                                                                                                                                                                                                                                                                                                                                                                                                                                                                                                                                                                                                                                                                                                                                                                                                                                                                                                                                                                                                                                                                                                                                                                                                                                                                                                                                                                                                                                                                                                                                                                                                                                                                                                                                                            | Is site within 14 mile of another well? Is so, explain. Il wells in AR  3-P/A 6-01/producing (Shell Hobbs G/SA illustration)  Type of well-head equipment  Comments (include problems encountered while drilling, loss of circulation, deviation of hole from vertical, centralizers, used, tools lost or stuck, fracturing techniques used                                                                                                                                                                                                                                                                                                                                                                                                                                                                                                                                                                                                                                                                                                                                                                                                                                                                                                                                                                                                                                                                                                                                                                                                                                                                                                                                                                                                                                                                                                                                                                                                                                                                                                                                                                                   | 0'- 3                  | 3195´     | 778             | 55″            | 15.5#              | 1000               | Circ                      |
|                                                                                                                                                                                                                                                                                                                                                                                                                                                                                                                                                                                                                                                                                                                                                                                                                                                                                                                                                                                                                                                                                                                                                                                                                                                                                                                                                                                                                                                                                                                                                                                                                                                                                                                                                                                                                                                                                                                                                                                                                                                                                                                                | of hole from vertical, centralizers, used, tools lost or stuck, fracturing techniques used                                                                                                                                                                                                                                                                                                                                                                                                                                                                                                                                                                                                                                                                                                                                                                                                                                                                                                                                                                                                                                                                                                                                                                                                                                                                                                                                                                                                                                                                                                                                                                                                                                                                                                                                                                                                                                                                                                                                                                                                                                    | s site                 | within 1  | # mile of       | another we     | ell? Is so, expl   |                    |                           |
|                                                                                                                                                                                                                                                                                                                                                                                                                                                                                                                                                                                                                                                                                                                                                                                                                                                                                                                                                                                                                                                                                                                                                                                                                                                                                                                                                                                                                                                                                                                                                                                                                                                                                                                                                                                                                                                                                                                                                                                                                                                                                                                                | of hole from vertical, centralizers, used, tools lost or stuck, fracturing techniques used                                                                                                                                                                                                                                                                                                                                                                                                                                                                                                                                                                                                                                                                                                                                                                                                                                                                                                                                                                                                                                                                                                                                                                                                                                                                                                                                                                                                                                                                                                                                                                                                                                                                                                                                                                                                                                                                                                                                                                                                                                    |                        | J         |                 |                |                    |                    |                           |
|                                                                                                                                                                                                                                                                                                                                                                                                                                                                                                                                                                                                                                                                                                                                                                                                                                                                                                                                                                                                                                                                                                                                                                                                                                                                                                                                                                                                                                                                                                                                                                                                                                                                                                                                                                                                                                                                                                                                                                                                                                                                                                                                |                                                                                                                                                                                                                                                                                                                                                                                                                                                                                                                                                                                                                                                                                                                                                                                                                                                                                                                                                                                                                                                                                                                                                                                                                                                                                                                                                                                                                                                                                                                                                                                                                                                                                                                                                                                                                                                                                                                                                                                                                                                                                                                               | Type of Common of hole | f well-he | ad equipm       | entlems encou  |                    | rilling, loss o    | of circulation, deviatio  |
|                                                                                                                                                                                                                                                                                                                                                                                                                                                                                                                                                                                                                                                                                                                                                                                                                                                                                                                                                                                                                                                                                                                                                                                                                                                                                                                                                                                                                                                                                                                                                                                                                                                                                                                                                                                                                                                                                                                                                                                                                                                                                                                                |                                                                                                                                                                                                                                                                                                                                                                                                                                                                                                                                                                                                                                                                                                                                                                                                                                                                                                                                                                                                                                                                                                                                                                                                                                                                                                                                                                                                                                                                                                                                                                                                                                                                                                                                                                                                                                                                                                                                                                                                                                                                                                                               | Type of Common of hole | f well-he | ad equipm       | entlems encou  |                    | rilling, loss o    | of circulation, deviation |
|                                                                                                                                                                                                                                                                                                                                                                                                                                                                                                                                                                                                                                                                                                                                                                                                                                                                                                                                                                                                                                                                                                                                                                                                                                                                                                                                                                                                                                                                                                                                                                                                                                                                                                                                                                                                                                                                                                                                                                                                                                                                                                                                |                                                                                                                                                                                                                                                                                                                                                                                                                                                                                                                                                                                                                                                                                                                                                                                                                                                                                                                                                                                                                                                                                                                                                                                                                                                                                                                                                                                                                                                                                                                                                                                                                                                                                                                                                                                                                                                                                                                                                                                                                                                                                                                               | Type of Common of hole | f well-he | ad equipm       | entlems encou  |                    | rilling, loss o    | of circulation, deviation |

#### Formation Record

| From | То    | Thickness | Formation (name, description) |
|------|-------|-----------|-------------------------------|
| 0 -  | 30′   | 30′       | Caliche                       |
| 30 - | 310'  | 2801      | Red Bed + Sand                |
| 310  | -1930 | ) 1620'   | Anhydnite & Shalp             |
| (930 | - 204 | 5 115'    | Salt + Anhydric               |
| 2045 | -743  | 385       | Salt                          |

#### V. PRODUCTION/BRINE STORAGE INFORMATION

| Method of production (describe fully) Maximum Well head pressure                                                                                 |
|--------------------------------------------------------------------------------------------------------------------------------------------------|
| of 450 psig. I njecton pressure from 275-400.  Fresh vader injected clam annulus through perfor  6 2060-2070' & back thro  perfo @ 2400'-2410' & |
| Fresh valer injected down annulus through perfo                                                                                                  |
| @ 2060-2070' & back up perfs @ 2400'-2410' &                                                                                                     |
| up tolong (packer @ 2100).                                                                                                                       |
|                                                                                                                                                  |
| Was well used previously for some purpose other than brine supply                                                                                |
| If so, explain Oilwell-Bowers Sand                                                                                                               |
|                                                                                                                                                  |
| Use of brine O+6 E+P operations                                                                                                                  |
| Source of injection water (be specific) Hobbs (ty water lene                                                                                     |
|                                                                                                                                                  |
| Date of first production January 1968                                                                                                            |
| Volume of brine produced to date                                                                                                                 |
| Weight of salt removed to date Bone is 304165 ppm TDS (3-24-82)                                                                                  |
| 396,355 (8-25-87), 287,889 (1-3-52).                                                                                                             |
|                                                                                                                                                  |
| Calculated size and shape of cavity to date                                                                                                      |
|                                                                                                                                                  |
|                                                                                                                                                  |