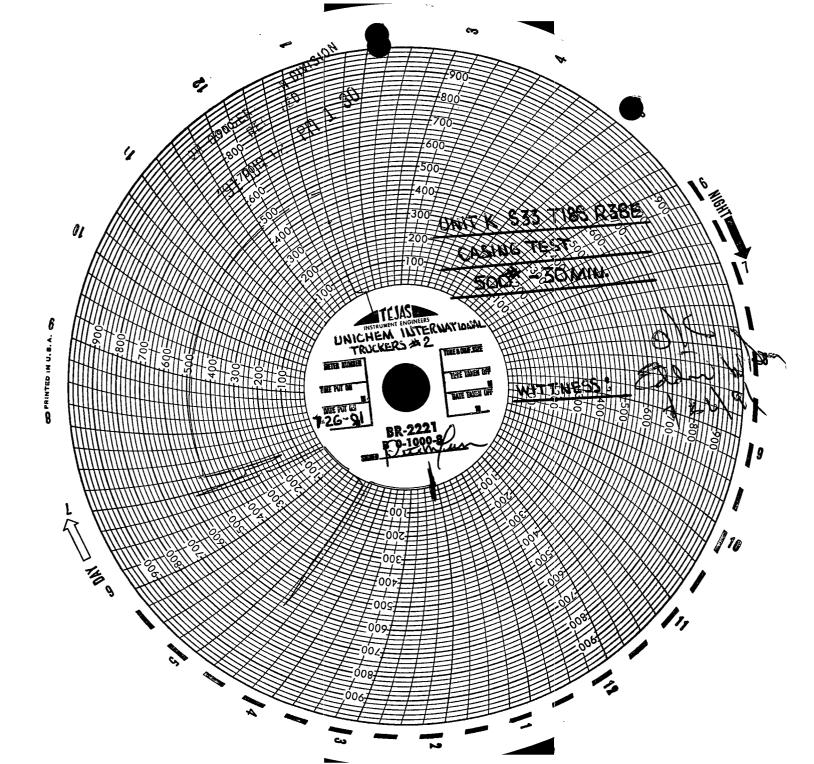

Dear Jerry,

After obtaining your approval, we intend to run a mechanical integrity test on our Trucker's No. 2 brine well located in Section 33, Township 185, Range 38E. We plan to close the discharge line and to use the system's triplex pump to charge the formation to approximately 425 PSI (top hole fracture pressure is 560 PSI).

When the formation stabilizes, we will install a 24-hour chart recorder and will monitor the pressure as required.

As soon as we get your approval, we will set a date and advise you before installing the recorder.

#### Gentlemen:

This is to confirm the test on the brine well starting January 11, 1993.

If you will pressure up on the cavity on the 9th to 50% over operating pressure and keep this pressure on it, the Oil Conservation Division (OCD) will start witnessing the test on the 11th.

Please have a 24 hour dual recorder set up on the well with one pin on the tubing side and one pin on the casing side.

Very truly yours.

GERRY SEXTON

JS/sad

√xc: Kathy Brown - OCD Santa Fe

UNICHEM INTERNATIONAL INC 7 P.O. BOX 1499-HOBBS, NEW MEXICO 88240