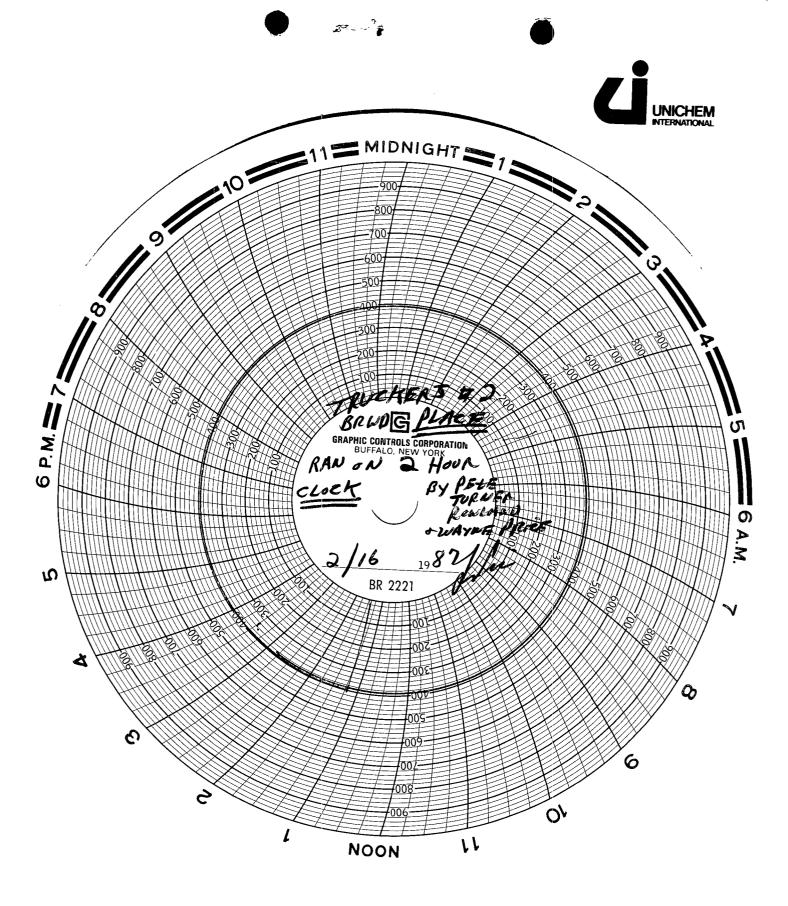

DATE:

January 4, 1993

XL Transportation and Rowland Trucking will test their brine wells while you are down here.

They will start pressuring the cavity on January 9, 1993 and the test will start the 11th and will continue until the well is stabilized to your satisfaction.

#### Gentlemen:

This is to confirm the test on the brine well starting January 11, 1993.

If you will pressure up on the cavity on the 9th to 50% over operating pressure and keep this pressure on it, the Oil Conservation Division (OCD) will start witnessing the test on the 11th.

Please have a 24 hour dual recorder set up on the well with one pin on the tubing side and one pin on the casing side.

Very truly yours.

GERRY SEXTON

JS/sad

√xc: Kathy Brown - OCD Santa Fe

UNICHEM INTERNATIONAL INC 7 P.O. BOX 1499-HOBBS, NEW MEXICO 88240

Dear Jerry,

After obtaining your approval, we intend to run a mechanical integrity test on our Trucker's No. 2 brine well located in Section 33, Township 185, Range 38E. We plan to close the discharge line and to use the system's triplex pump to charge the formation to approximately 425 PSI (top hole fracture pressure is 560 PSI).

When the formation stabilizes, we will install a 24-hour chart recorder and will monitor the pressure as required.

As soon as we get your approval, we will set a date and advise you before installing the recorder.