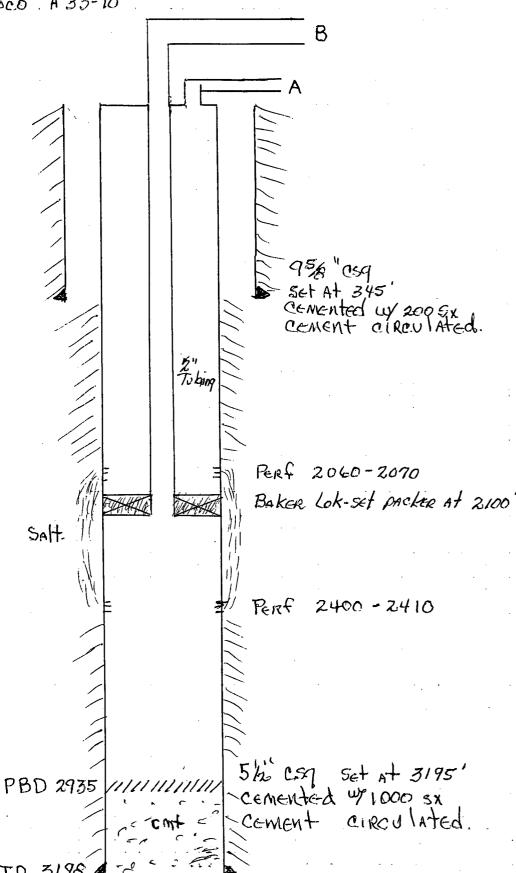

#### INVENTORY OF SOLUTION MINING WELLS -- OIL CONSERVATION DIVISION, 1991

| OPERATOR/LOCATION INFORMATION                                            |
|--------------------------------------------------------------------------|
| Operator: Unichem International                                          |
| Address: P.O. Box 1499; 707 N. Leech                                     |
| Hobbs, Nm 88740 Phone: 393-775                                           |
| Facility Truckers Nb. 2                                                  |
| T. 185 R. 38 E Sec. 33 NE 1/4 of SW 1/4                                  |
| County: Lea                                                              |
| Purpose of well (brine supply, LPG storage, potash dissolution)          |
| Brue Supply                                                              |
| •                                                                        |
| DRILLING/SITING INFORMATION                                              |
| Contractor: Continental Oil Co.                                          |
| Date drilling started Date drilling completed Feb 20, 1949               |
| Drilling method                                                          |
| Ground Surface Elevation 3637′ KB Elevation                              |
| Total depth of hole 3198′                                                |
| Attach schematic of well, include open hole interval, perforations, etc. |
| Type of drilling fluid                                                   |
| Describe all casing tests performed to date Well P/A 1/13/71 by          |
| spothing 40 sx over perfs at 3148-3156'd                                 |
| 10 sx in top of 5'5" (sq. PISTD 2935                                     |
| Formerly Conoco A-33 Well #10                                            |
|                                                                          |

#### CASING, TUBING AND CEMENTING RECORD

| O'-3195'778 55" 15.5# 1000 Girc  Perfed from 2400'-2410' (20 holes); + 2060'-2070' (3)  Baker Lot Set Packer @ 2100'  Is site within 14 mile of another well? Is so, explain. Il Wells in ADR  3-P/A 6-0il producing (Shell Hobbs G/S/A ilm  2-injection (Shell                                                                                                                                                                                                                                                                                                                                                                                                                                                                                                                                                                                                                                                                                                                                                                                                                                                                                                                                                                                                                                                                                                                                                                                                                                                                                                                                                                                                                                                                                                                                                                                                                                                                                                                                                                                                                                                                | O'-3195'7% 55" 15.5# 1000 Girc  Perfed from 2400'-2410' (20 holes); + 2060'-2070' (20 holes); + | From                   | То        | Size of<br>Hole | Size of Casing | Weight per<br>Foot | Sacks of<br>Cement | Estimated Top of cmt.     |
|--------------------------------------------------------------------------------------------------------------------------------------------------------------------------------------------------------------------------------------------------------------------------------------------------------------------------------------------------------------------------------------------------------------------------------------------------------------------------------------------------------------------------------------------------------------------------------------------------------------------------------------------------------------------------------------------------------------------------------------------------------------------------------------------------------------------------------------------------------------------------------------------------------------------------------------------------------------------------------------------------------------------------------------------------------------------------------------------------------------------------------------------------------------------------------------------------------------------------------------------------------------------------------------------------------------------------------------------------------------------------------------------------------------------------------------------------------------------------------------------------------------------------------------------------------------------------------------------------------------------------------------------------------------------------------------------------------------------------------------------------------------------------------------------------------------------------------------------------------------------------------------------------------------------------------------------------------------------------------------------------------------------------------------------------------------------------------------------------------------------------------|-------------------------------------------------------------------------------------------------------------------------------------------------------------------------------------------------------------------------------------------------------------------------------------------------------------------------------------------------------------------------------------------------------------------------------------------------------------------------------------------------------------------------------------------------------------------------------------------------------------------------------------------------------------------------------------------------------------------------------------------------------------------------------------------------------------------------------------------------------------------------------------------------------------------------------------------------------------------------------------------------------------------------------------------------------------------------------------------------------------------------------------------------------------------------------------------------------------------------------------------------------------------------------------------------------------------------------------------------------------------------------------------------------------------------------------------------------------------------------------------------------------------------------------------------------------------------------------------------------------------------------------------------------------------------------------------------------------------------------------------------------------------------------------------------------------------------------------------------------------------------------------------------------------------------------------------------------------------------------------------------------------------------------------------------------------------------------------------------------------------------------|------------------------|-----------|-----------------|----------------|--------------------|--------------------|---------------------------|
| Perfed from 2400'-2410' (20 holes); + 2060'-2070' (20 holes); + 2060'- | Perfed from 2400' -2410' (20 holes); + 2060' - 2070' (3)  Baker Lot Set Packer @ 2100'  Is site within 14 mile of another well? Is so, explain                                                                                                                                                                                                                                                                                                                                                                                                                                                                                                                                                                                                                                                                                                                                                                                                                                                                                                                                                                                                                                                                                                                                                                                                                                                                                                                                                                                                                                                                                                                                                                                                                                                                                                                                                                                                                                                                                                                                                                                | )´-                    | 345       | ,               | 95%            |                    | 200                | Circ.                     |
| Baker Lot Set Packer @ 2100' Is site within 14 mile of another well? Is so, explain. Il Wells in AR  3-P/A 6-0il producing (Shell Hobbs G/SM Un  2-injection (Shell                                                                                                                                                                                                                                                                                                                                                                                                                                                                                                                                                                                                                                                                                                                                                                                                                                                                                                                                                                                                                                                                                                                                                                                                                                                                                                                                                                                                                                                                                                                                                                                                                                                                                                                                                                                                                                                                                                                                                            | Is site within 14 mile of another well? Is so, explain. Il wells in AR  3-P/A 6-01/producing (Shell Hobbs G/SA illustration)  Type of well-head equipment  Comments (include problems encountered while drilling, loss of circulation, deviation of hole from vertical, centralizers, used, tools lost or stuck, fracturing techniques used                                                                                                                                                                                                                                                                                                                                                                                                                                                                                                                                                                                                                                                                                                                                                                                                                                                                                                                                                                                                                                                                                                                                                                                                                                                                                                                                                                                                                                                                                                                                                                                                                                                                                                                                                                                   | 0'- 3                  | 3195´     | 778             | 55″            | 15.5#              | 1000               | Circ                      |
|                                                                                                                                                                                                                                                                                                                                                                                                                                                                                                                                                                                                                                                                                                                                                                                                                                                                                                                                                                                                                                                                                                                                                                                                                                                                                                                                                                                                                                                                                                                                                                                                                                                                                                                                                                                                                                                                                                                                                                                                                                                                                                                                | of hole from vertical, centralizers, used, tools lost or stuck, fracturing techniques used                                                                                                                                                                                                                                                                                                                                                                                                                                                                                                                                                                                                                                                                                                                                                                                                                                                                                                                                                                                                                                                                                                                                                                                                                                                                                                                                                                                                                                                                                                                                                                                                                                                                                                                                                                                                                                                                                                                                                                                                                                    | s site                 | within 1  | # mile of       | another we     | ell? Is so, expl   |                    |                           |
|                                                                                                                                                                                                                                                                                                                                                                                                                                                                                                                                                                                                                                                                                                                                                                                                                                                                                                                                                                                                                                                                                                                                                                                                                                                                                                                                                                                                                                                                                                                                                                                                                                                                                                                                                                                                                                                                                                                                                                                                                                                                                                                                | of hole from vertical, centralizers, used, tools lost or stuck, fracturing techniques used                                                                                                                                                                                                                                                                                                                                                                                                                                                                                                                                                                                                                                                                                                                                                                                                                                                                                                                                                                                                                                                                                                                                                                                                                                                                                                                                                                                                                                                                                                                                                                                                                                                                                                                                                                                                                                                                                                                                                                                                                                    |                        | J         |                 |                |                    |                    |                           |
|                                                                                                                                                                                                                                                                                                                                                                                                                                                                                                                                                                                                                                                                                                                                                                                                                                                                                                                                                                                                                                                                                                                                                                                                                                                                                                                                                                                                                                                                                                                                                                                                                                                                                                                                                                                                                                                                                                                                                                                                                                                                                                                                |                                                                                                                                                                                                                                                                                                                                                                                                                                                                                                                                                                                                                                                                                                                                                                                                                                                                                                                                                                                                                                                                                                                                                                                                                                                                                                                                                                                                                                                                                                                                                                                                                                                                                                                                                                                                                                                                                                                                                                                                                                                                                                                               | Type of Common of hole | f well-he | ad equipm       | entlems encou  |                    | rilling, loss o    | of circulation, deviatio  |
|                                                                                                                                                                                                                                                                                                                                                                                                                                                                                                                                                                                                                                                                                                                                                                                                                                                                                                                                                                                                                                                                                                                                                                                                                                                                                                                                                                                                                                                                                                                                                                                                                                                                                                                                                                                                                                                                                                                                                                                                                                                                                                                                |                                                                                                                                                                                                                                                                                                                                                                                                                                                                                                                                                                                                                                                                                                                                                                                                                                                                                                                                                                                                                                                                                                                                                                                                                                                                                                                                                                                                                                                                                                                                                                                                                                                                                                                                                                                                                                                                                                                                                                                                                                                                                                                               | Type of Common of hole | f well-he | ad equipm       | entlems encou  |                    | rilling, loss o    | of circulation, deviation |
|                                                                                                                                                                                                                                                                                                                                                                                                                                                                                                                                                                                                                                                                                                                                                                                                                                                                                                                                                                                                                                                                                                                                                                                                                                                                                                                                                                                                                                                                                                                                                                                                                                                                                                                                                                                                                                                                                                                                                                                                                                                                                                                                |                                                                                                                                                                                                                                                                                                                                                                                                                                                                                                                                                                                                                                                                                                                                                                                                                                                                                                                                                                                                                                                                                                                                                                                                                                                                                                                                                                                                                                                                                                                                                                                                                                                                                                                                                                                                                                                                                                                                                                                                                                                                                                                               | Type of Common of hole | f well-he | ad equipm       | entlems encou  |                    | rilling, loss o    | of circulation, deviation |

#### Formation Record

| From | То    | Thickness | Formation (name, description) |
|------|-------|-----------|-------------------------------|
| 0 -  | 30′   | 30′       | Caliche                       |
| 30 - | 310'  | 2801      | Red Bed + Sand                |
| 310  | -1930 | ) 1620'   | Anhydnite & Shalp             |
| (930 | - 204 | 5 115'    | Salt + Anhydric               |
| 2045 | -743  | 385       | Salt                          |

#### V. PRODUCTION/BRINE STORAGE INFORMATION

| Method of production (describe fully) Maximum Well head pressure                                                                                 |
|--------------------------------------------------------------------------------------------------------------------------------------------------|
| of 450 psig. I njecton pressure from 275-400.  Fresh vader injected clam annulus through perfor  6 2060-2070' & back thro  perfo @ 2400'-2410' & |
| Fresh valer injected down annulus through perfo                                                                                                  |
| @ 2060-2070' & back up perfs @ 2400'-2410' &                                                                                                     |
| up tolong (packer @ 2100).                                                                                                                       |
|                                                                                                                                                  |
| Was well used previously for some purpose other than brine supply                                                                                |
| If so, explain Oilwell-Bowers Sand                                                                                                               |
|                                                                                                                                                  |
| Use of brine O+6 E+P operations                                                                                                                  |
| Source of injection water (be specific) Hobbs (ty water lene                                                                                     |
|                                                                                                                                                  |
| Date of first production January 1968                                                                                                            |
| Volume of brine produced to date                                                                                                                 |
| Weight of salt removed to date Bone is 304165 ppm TDS (3-24-82)                                                                                  |
| 396,355 (8-25-87), 287,889 (1-3-52).                                                                                                             |
|                                                                                                                                                  |
| Calculated size and shape of cavity to date                                                                                                      |
|                                                                                                                                                  |
|                                                                                                                                                  |