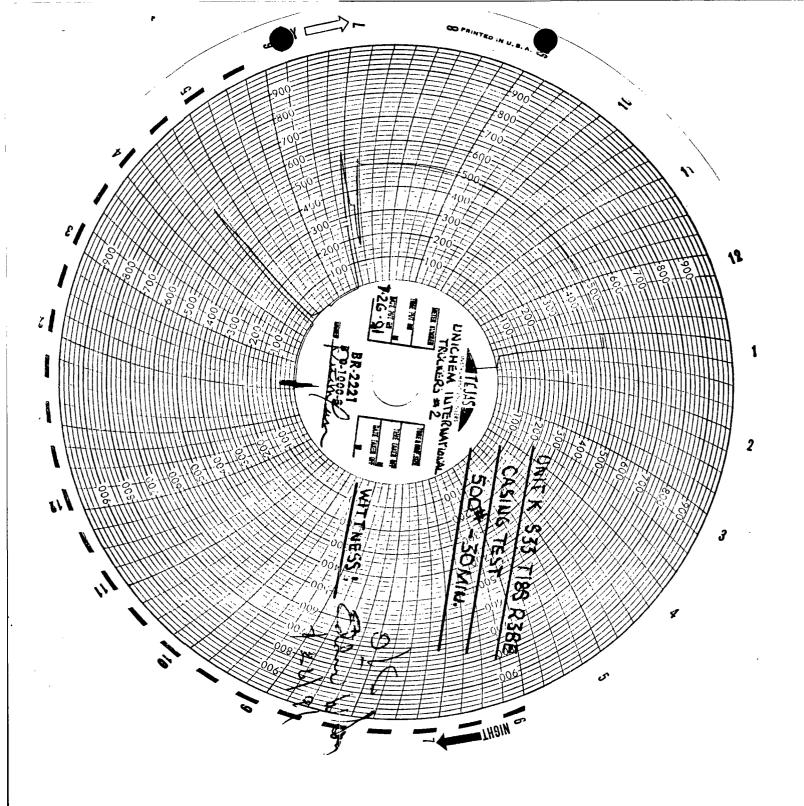

Dear Roger:

Enclosed is a copy of the MIT per your request. This is for Unichem International Inc. Trucker's #2 Brine Station Discharge Permit # BW-18.

If you have any questions please call.

Sincerely,

UNICHEM INTERNATIONAL INC.

Wayne Price Staff Engineer

LWP:pm

**Enclosure** 

cc: R

R. Brakey

M. Hughes

B. Clements

WITNESSED BY: JGRRY SEXTON OCD (HORSS

KATHY BROWN

LYLE TURNACUFF OCD (HOS

#### Gentlemen:

This is to confirm the test on the brine well starting January 11, 1993.

If you will pressure up on the cavity on the 9th to 50% over operating pressure and keep this pressure on it, the Oil Conservation Division (OCD) will start witnessing the test on the 11th.

Please have a 24 hour dual recorder set up on the well with one pin on the tubing side and one pin on the casing side.

Very truly yours.

GERRY SEXTON

JS/sad

√xc: Kathy Brown - OCD Santa Fe

UNICHEM INTERNATIONAL INC 7 P.O. BOX 1499-HOBBS, NEW MEXICO 88240