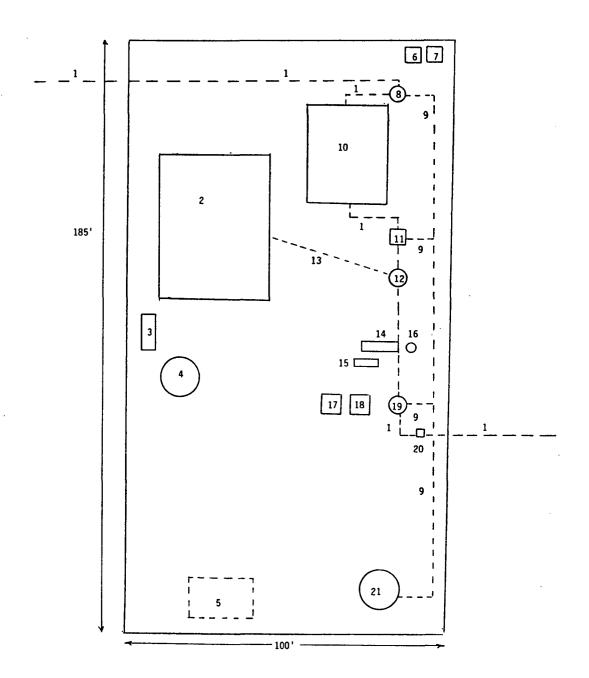

#### 3. Location of the Discharge Plan Facility

Give a legal description of the location (i.e. 1/4, 1/4, Section, Township, Range) and county. Use state coordinates or latitude/longitude on unsurveyed land. Submit a large scale topographic map, facility site plan, or detailed aerial photograph for use in conjunction with the written material. If within an incorporated city, town or village also provide a street location and map.