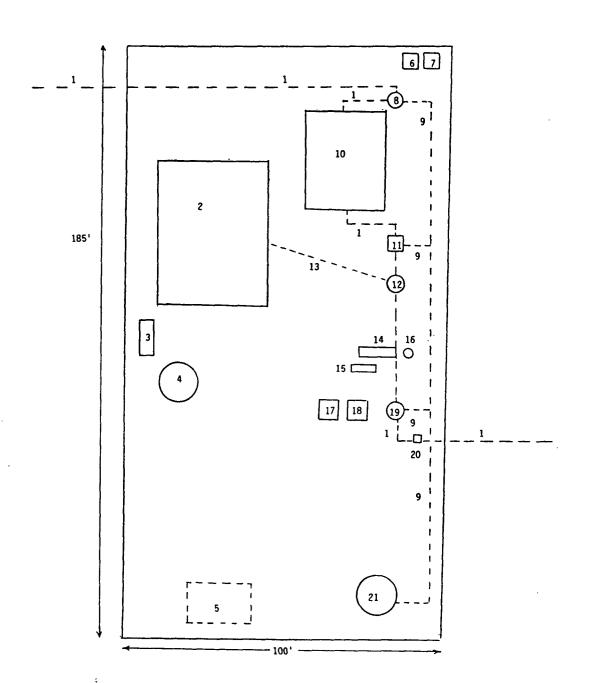

#### 3. Location of the Discharge Plan Facility

Give a legal description of the location (i.e. 1/4, 1/4, Section, Township, Range) and county. Use state coordinates or latitude/longitude on unsurveyed land. Submit a large scale topographic map, facility site plan, or detailed aerial photograph for use in conjunction with the written material. If within an incorporated city, town or village also provide a street location and map.