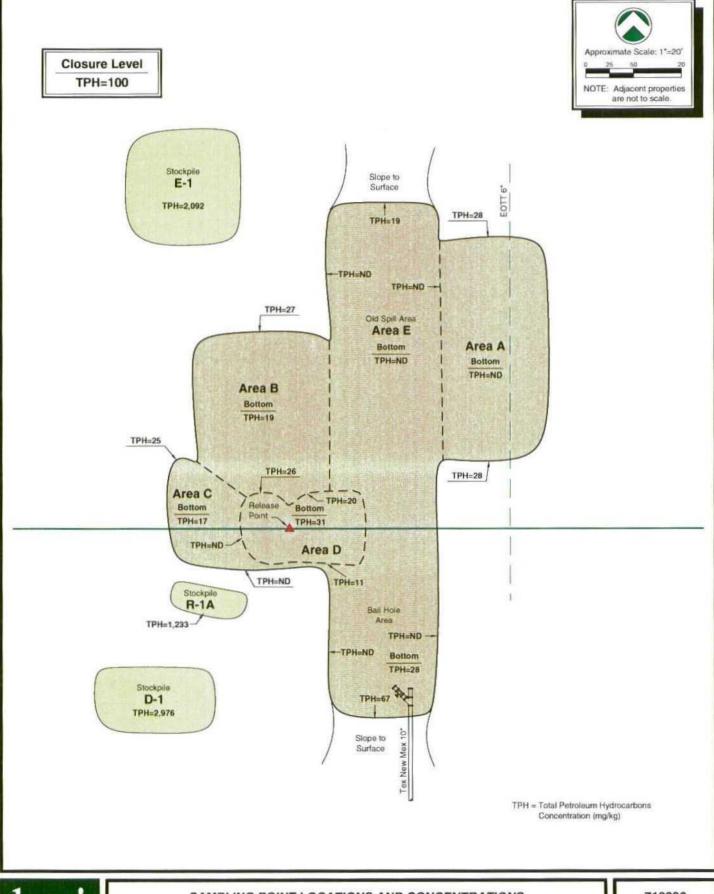

#### **CONFIRMATION SAMPLING**

Composite soil samples were collected from the excavation bottom and excavation sidewalls in Sections A through E and submitted for determination of TPH and BTEX concentrations using EPA Method SW846-8015M - Diesel Range Organics and SW846-8020, respectively. Based on the laboratory results of the sidewall and excavation bottom soil samples, additional soils were excavated and the sidewall and excavation bottom resampled. The sample locations are presented on FIG. 3.

Laboratory results of the final composite soil samples indicated the following:

| SAMPLE LOCATION             | A CONTINUE A COLUMN A | MAX. BTEX | MAX. BENZENE |
|-----------------------------|--------------------------------------------------------------------------------------------------------------------------------------------------------------------------------------------------------------------------------------------------------------------------------------------------------------------------------------------------------------------------------------------------------------------------------------------------------------------------------------------------------------------------------------------------------------------------------------------------------------------------------------------------------------------------------------------------------------------------------------------------------------------------------------------------------------------------------------------------------------------------------------------------------------------------------------------------------------------------------------------------------------------------------------------------------------------------------------------------------------------------------------------------------------------------------------------------------------------------------------------------------------------------------------------------------------------------------------------------------------------------------------------------------------------------------------------------------------------------------------------------------------------------------------------------------------------------------------------------------------------------------------------------------------------------------------------------------------------------------------------------------------------------------------------------------------------------------------------------------------------------------------------------------------------------------------------------------------------------------------------------------------------------------------------------------------------------------------------------------------------------------|-----------|--------------|
| Final Soil Sidewall (mg/kg) | 67                                                                                                                                                                                                                                                                                                                                                                                                                                                                                                                                                                                                                                                                                                                                                                                                                                                                                                                                                                                                                                                                                                                                                                                                                                                                                                                                                                                                                                                                                                                                                                                                                                                                                                                                                                                                                                                                                                                                                                                                                                                                                                                             | 12.429    | 1.189        |
| Soil Bottom (mg/kg)         | 31                                                                                                                                                                                                                                                                                                                                                                                                                                                                                                                                                                                                                                                                                                                                                                                                                                                                                                                                                                                                                                                                                                                                                                                                                                                                                                                                                                                                                                                                                                                                                                                                                                                                                                                                                                                                                                                                                                                                                                                                                                                                                                                             | 0.648     | ND           |

Soil laboratory results are summarized in TABLE I and graphically presented on FIG. 3.

TEXAS - NEW MEXICO PIPE LINE CO.

LEA COUNTY, NEW MEXICO

TNM - 97- 10

TNMPL TNM - 97- 10 LEA COUNTY, TEXAS

FIG 2

kei

SAMPLING POINT LOCATIONS AND CONCENTRATIONS

TNMPL TNM - 97- 10

LEA COUNTY, TEXAS

710026

FIG 3