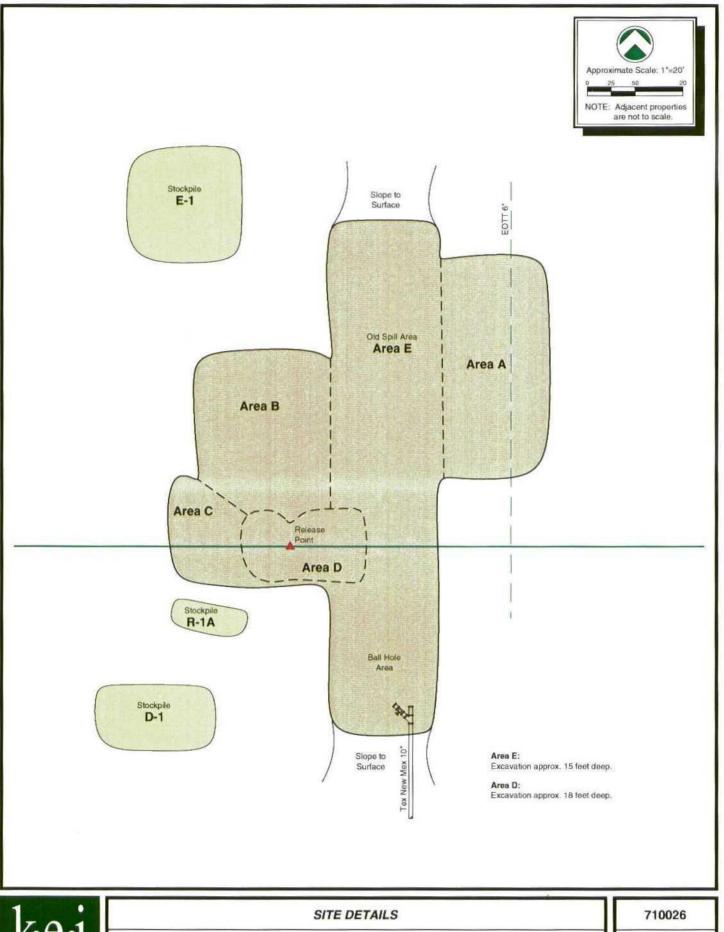

#### **EXECUTIVE SUMMARY**

The Texas - New Mexico Pipe Line Company (TNMPL) release site TNM-97-10 is located approximately 1.5 miles south of Monument in Lea County, New Mexico. The site is specifically located in Section 5, Township 20 South, Range 37 East. A site location map is presented as FIG. 1. The site is owned by Mr. Jimmy Cooper. Specific site details are presented on FIG. 2. This report summarizes closure activities performed at the project site during July of 1997.