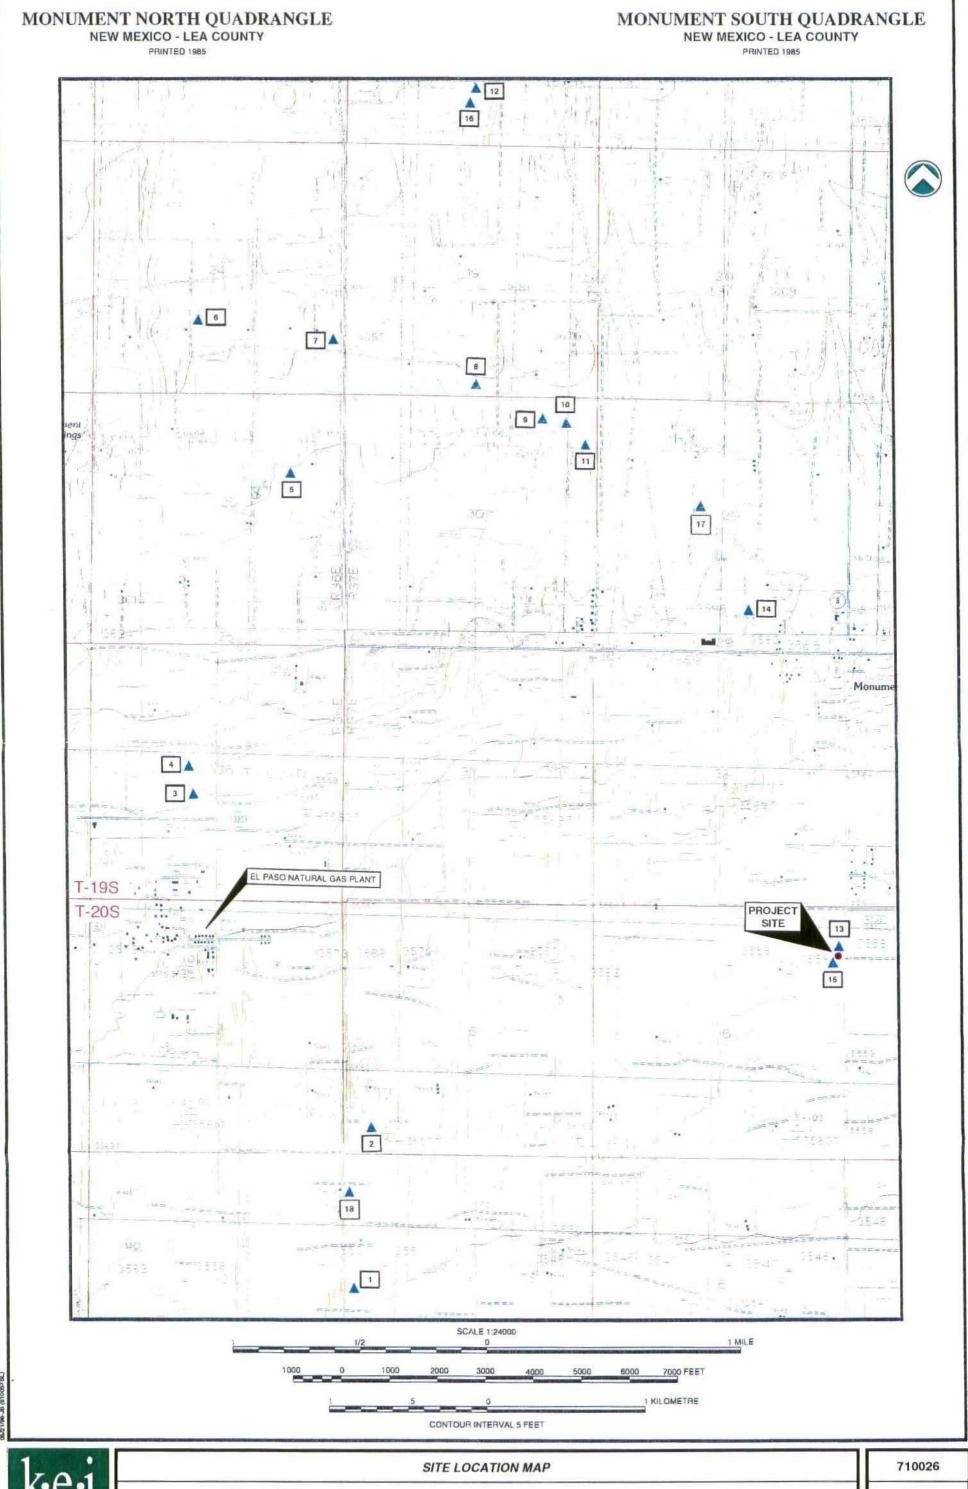

#### **EXECUTIVE SUMMARY**

The Texas - New Mexico Pipe Line Company (TNMPL) release site TNM-97-10 is located approximately 1.5 miles south of Monument in Lea County, New Mexico. The site is specifically located in Section 5, Township 20 South, Range 37 East. A site location map is presented as FIG. 1. The site is owned by Mr. Jimmy Cooper. Specific site details are presented on FIG. 2. This report summarizes closure activities performed at the project site during July of 1997.