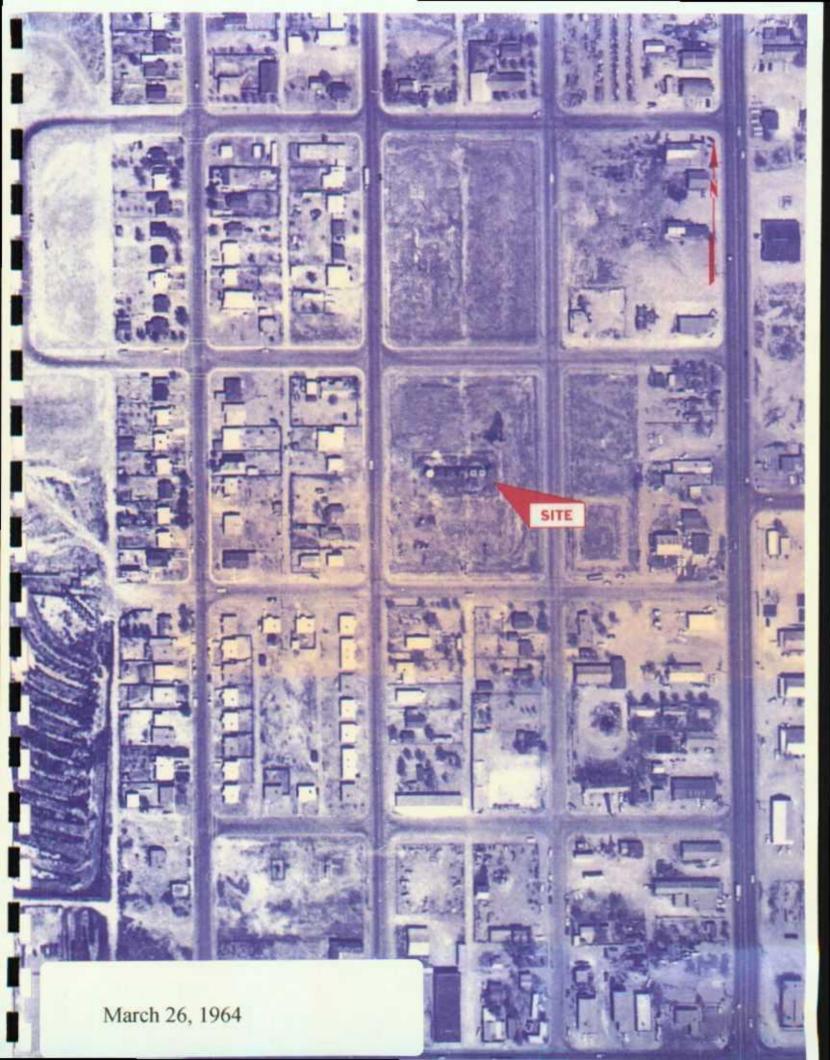

Six storage tanks and associated vessels and piping were previously located on the subject area according to the facility site diagram dated 11-17-1848. (Figure 2) The aerial photograph taken for the City of Hobbs by Wilson & Company, Engineers on March 26, 1964, confirms this fact. (Figure 3) The aerial photograph date March 9, 1978 shows that all equipment had been removed from the subject site. (Figure 4) The equipment was removed from the subject site in the early 1970's according to the C-140 filed on December 17, 1971 and correspondence between Gulf Oil Company and Shell Pipeline Corporation in 1971 and 1972. (Appendix A)