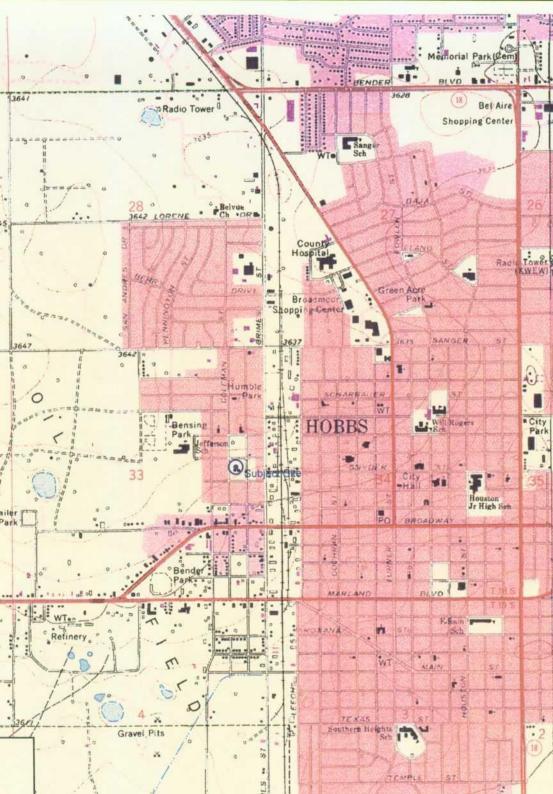

# I. Background

In July 2001 Safety & Environmental Solutions, Inc. (SESI) was engaged by Chevron USA to perform a site investigation at the abandoned location of a tank battery. The investigation was conducted at the request of the New Mexico Oil Conservation Division (NMOCD). The subject area is identified as the Coleman/Grimes Battery and is located in of Section 33, Township 18S, Range 38E in Lea County, New Mexico. The site is situated inside the city limits of Hobbs, New Mexico and is bounded by Alston Street to the north, Burk Street to the east, Cain Street to the south, and Coleman Street to the west. The site consists of an approximately 20,000 square foot area as determined from historical aerial photographs. This area was used as a site for the storage of fluids produced by wells. (Figure 1). The property is currently vacant.