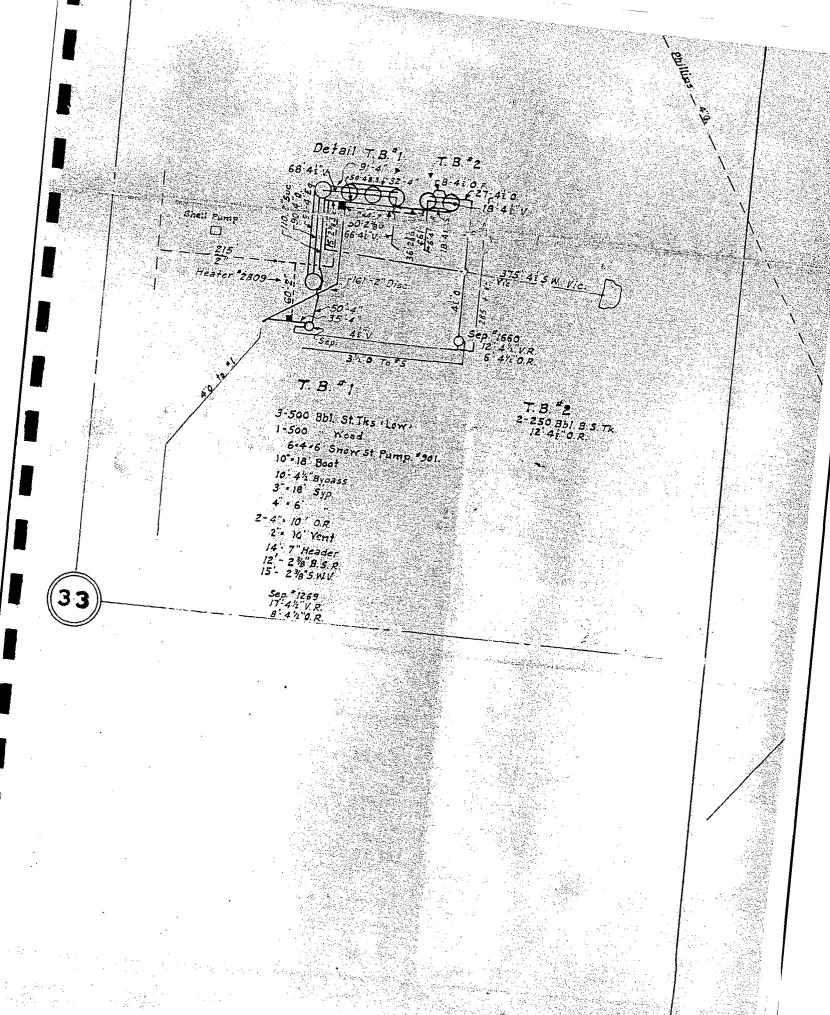

Six storage tanks and associated vessels and piping were previously located on the subject area according to the facility site diagram dated 11-17-1848. (Figure 2) The aerial photograph taken for the City of Hobbs by Wilson & Company, Engineers on March 26, 1964, confirms this fact. (Figure 3) The aerial photograph date March 9, 1978 shows that all equipment had been removed from the subject site. (Figure 4) The equipment was removed from the subject site in the early 1970's according to the C-140 filed on December 17, 1971 and correspondence between Gulf Oil Company and Shell Pipeline Corporation in 1971 and 1972. (Appendix A)