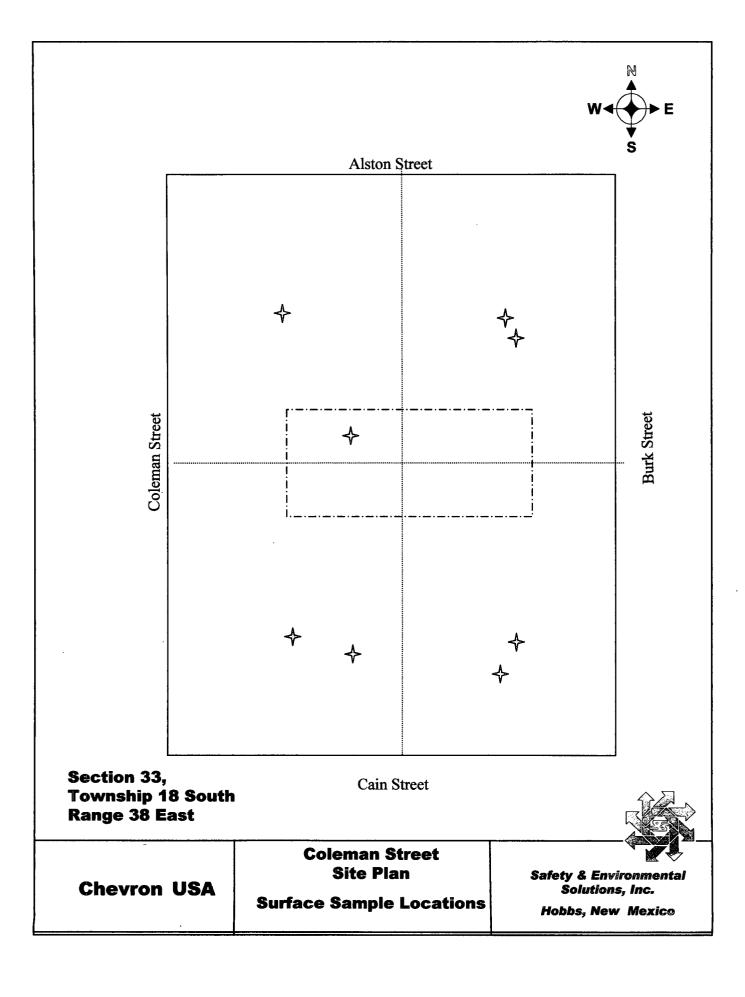

## Soil Boring and Sampling

The NMOCD requested surface, 0"-6", soil samples be taken from the center of each quadrant of the site as well as surface soil samples from the most visually contaminated areas in each quadrant. The NMOCD requested the samples be analyzed for Total Petroleum Hydrocarbons (EPA Method SW 846 8015), BTEX (EPA Method SW-846-8260) and Total RCRA Metals. (Figure 5)

On August 2 and 3, 2001, the subject site, a full city block, was quartered and sampled using SOPs found in <u>Environmental Protection Agency</u>, 1984, <u>Characterization of Hazardous Waste Site - A Methods Manual: Vol. II</u>. per the NMOCD request. In addition, SESI personnel identified the most visually stained areas in each quadrant, which were also sampled. (Figure 5)