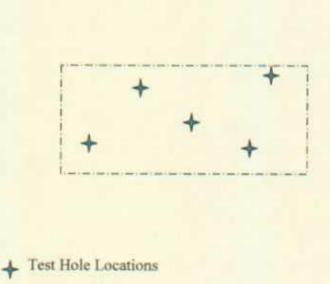

Five (5) borehole locations were staked within the perimeter of the old battery site. (Figure 6)

Installation of the boreholes took place on August 23, 2001, using SESI personnel from Hobbs. A Giddings trailer-mounted drill, Model 25-SCT was used to bore test holes with a 7-in. hollow-stem auger. Samples from the test holes generally were collected in thin-walled sampling tubes and/ or split spoon sampler using SOPs found in <a href="Environmental Protection Agency">Environmental Protection Agency</a>, 1984, Characterization of Hazardous Waste Site - A Methods <a href="Manual: Vol. II">Manual: Vol. II</a>. Soil samples were collected at 5 ft. intervals. and 2-5 ft. intervals. At the completion of drilling, the boreholes were backfilled with grout containing 5% bentonite.