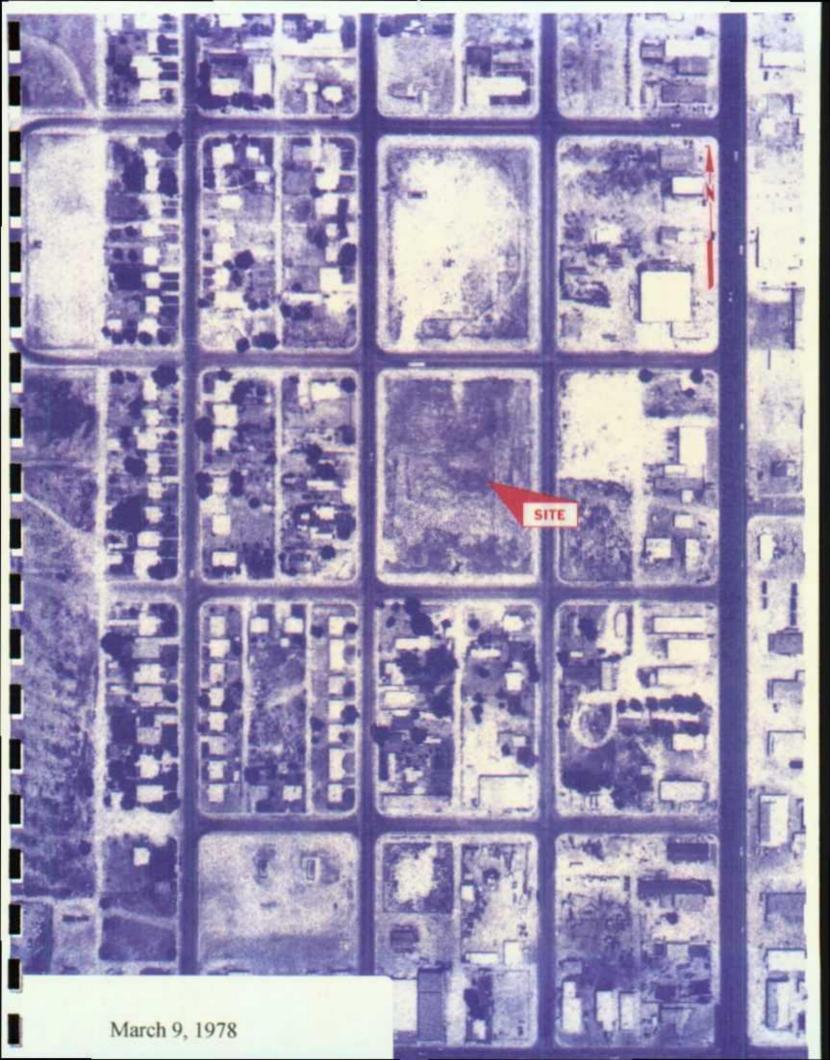

Six storage tanks and associated vessels and piping were previously located on the subject area according to the facility site diagram dated 11-17-1848. (Figure 2) The aerial photograph taken for the City of Hobbs by Wilson & Company, Engineers on March 26, 1964, confirms this fact. (Figure 3) The aerial photograph date March 9, 1978 shows that all equipment had been removed from the subject site. (Figure 4) The equipment was removed from the subject site in the early 1970's according to the C-140 filed on December 17, 1971 and correspondence between Gulf Oil Company and Shell Pipeline Corporation in 1971 and 1972. (Appendix A)