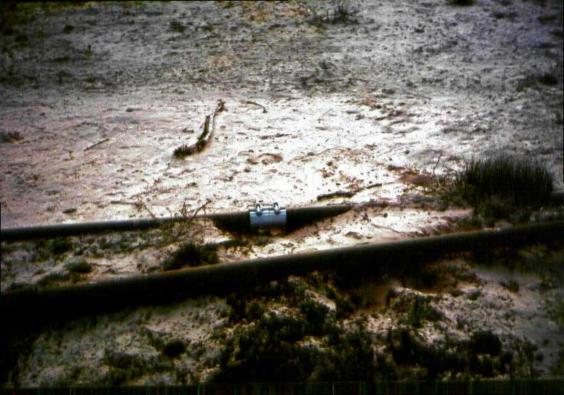

### **GENERAL:**

The leak site is located in Unit E, Sect. 36, Tws. 16 S., Rng. 36 E., approximately seven miles South of Lovington, NM, within the City of Lovington water field. The leak was on a flowline which went to well 106. The leak was clamped off, and later the pipe was replaced. The leak was reported to be less than five barrels of total fluid and covered a surface area of 35 ft. by 60 ft.