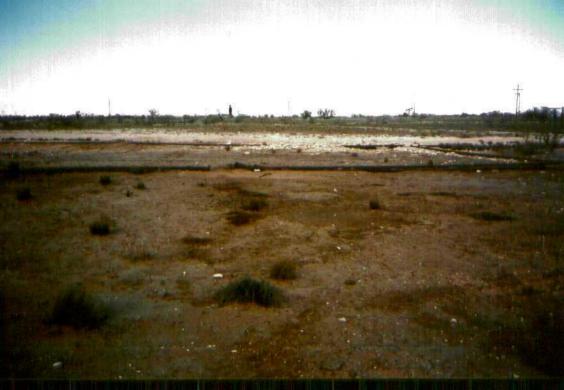

### **GENERAL:**

The leak site is located in Unit E, Sect. 36, Tws. 16 S., Rng. 36 E., approximately seven miles South of Lovington, NM, within the City of Lovington water field. The leak was on a flowline which went to well 106. The leak was clamped off, and later the pipe was replaced. The leak was reported to be less than five barrels of total fluid and covered a surface area of 35 ft. by 60 ft.

### **GROUNDWATER:**

The leak occurred 300 ft. West of City of Lovington water well #18. The water level for the city wells is approximately 55 ft. Attached is State engineers water well information.