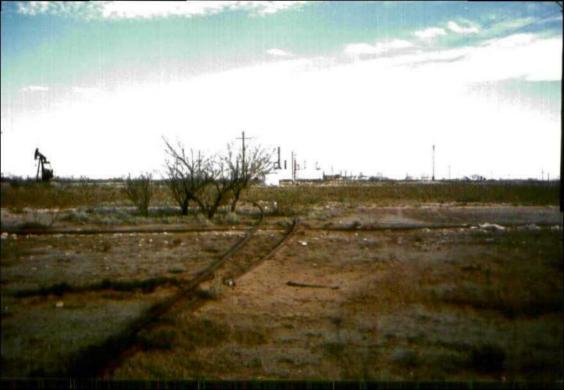

### **GENERAL:**

The leak site is located in Unit E, Sect. 36, Tws. 16 S., Rng. 36 E., approximately seven miles South of Lovington, NM, within the City of Lovington water field. The leak was on a flowline which went to well 106. The leak was clamped off, and later the pipe was replaced. The leak was reported to be less than five barrels of total fluid and covered a surface area of 35 ft. by 60 ft.

### **GROUNDWATER:**

The leak occurred 300 ft. West of City of Lovington water well #18. The water level for the city wells is approximately 55 ft. Attached is State engineers water well information.