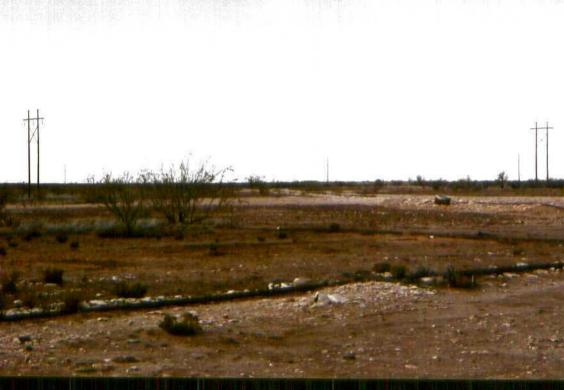

### **GENERAL:**

The leak site is located in Unit E, Sect. 36, Tws. 16 S., Rng. 36 E., approximately seven miles South of Lovington, NM, within the City of Lovington water field. The leak was on a flowline which went to well 106. The leak was clamped off, and later the pipe was replaced. The leak was reported to be less than five barrels of total fluid and covered a surface area of 35 ft. by 60 ft.

### **GROUNDWATER:**

The leak occurred 300 ft. West of City of Lovington water well #18. The water level for the city wells is approximately 55 ft. Attached is State engineers water well information.