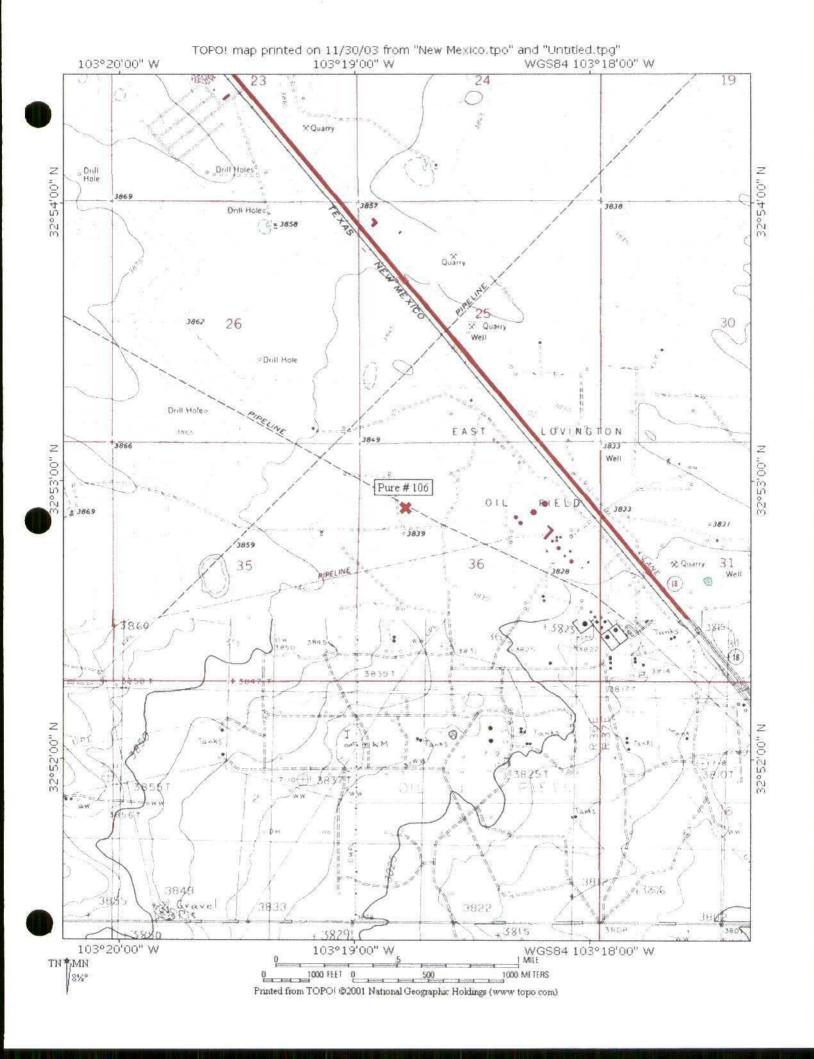

### REPORTS

DATE:

12/2003

18039/

PURE RESOURCES
LOVINGTON PADDOCK UNIT
WELL 106 FLOWLINE LEAK
UNIT E, SECT. 36, T. 16 S., R. 36 E.
GPS 32 52' 54" N & 103 18' 47" W

### **GENERAL:**

The leak site is located in Unit E, Sect. 36, Tws. 16 S., Rng. 36 E., approximately seven miles South of Lovington, NM, within the City of Lovington water field. The leak was on a flowline which went to well 106. The leak was clamped off, and later the pipe was replaced. The leak was reported to be less than five barrels of total fluid and covered a surface area of 35 ft. by 60 ft.

### **GROUNDWATER:**

The leak occurred 300 ft. West of City of Lovington water well #18. The water level for the city wells is approximately 55 ft. Attached is State engineers water well information.