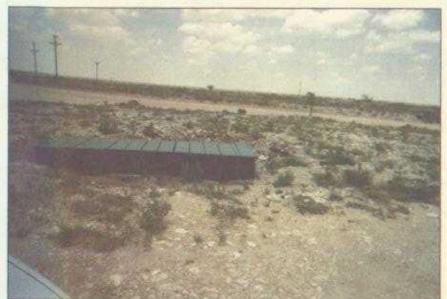

#### EME jct. N-11

Undisturbed Junction Box

7/23/2003

Delineation Soil Bore 12/31/2003

Backhoe Delineation & Excavation

Aug. 2003

Construction of New Junction Box 150 ft West of Old

Oct. 2003

#### RICE OPERATING COMPANY JUNCTION BOX DISCLOSURE\* REPORT

BOX LOCATION

| SWD SYSTEM                         | JUNCTION                     | UNIT           | SECTION               | TOWNSHIP              | RANGE          | COUNTY      |            | DIMENSIONS               |                          |
|------------------------------------|------------------------------|----------------|-----------------------|-----------------------|----------------|-------------|------------|--------------------------|--------------------------|
| EME                                | N-11                         | N              | 11                    | 218                   | 36E            | Lea         | Length N   | Width<br>loved 150 ft we | Depth                    |
| <u> </u>                           |                              |                | 1                     | <u></u>               |                | L           |            | 10000 100 100            |                          |
| LAND TYPE: E                       | 3LM S                        | STATE          | X FEE L               | ANDOWNER              |                |             | OTHER      | ₹                        |                          |
| Depth to Grour                     | ndwater                      | 200            | feet                  | NMOCD                 | SITE ASSI      | ESSMENT I   | RANKING    | SCORE:                   | 0                        |
| Date Started                       | 8/26/2                       | 003            | _ Date Co             | mpleted               | 9/12/2003      | OCD /       | Vitness    | N                        | lo                       |
| Soil Excavated                     | 433                          | cubic ya       | rds Ex                | cavation Le           | ngth33         | Width       | 30         | Depth                    | 12-14 feet               |
| Soil Disposed                      | 0                            | cubic ya       | rds O                 | ffsite Facility       | <u>n</u>       | /a          | Location   |                          | n/a                      |
| FINAL ANALY                        |                              |                |                       |                       |                |             |            |                          | 80 ft                    |
|                                    | ocure 5-point<br>BTEX and Ch | loride lab     | oratory test          |                       | pleted by us   | ing an appr |            |                          |                          |
| Sample<br>Location                 | Benzene<br>mg/kg             |                | uene <u>E</u><br>g/kg | thyl Benzene<br>mg/kg | Total Xylen    | _ , _       | RO<br>1/kg | DRO<br>mg/kg             | <u>Chloride</u><br>mg/kg |
| Soil Bore @ 80 ft                  |                              |                | XX                    | XXX                   | XXX            |             | XX         | XXX                      | 2559                     |
| 10 ft West @ 14 ft<br>(field test) |                              |                | PID = 21.5            | ppm                   |                | X           | xx         | XXX                      | 12457                    |
| General Descriptio                 |                              |                |                       | <del></del>           |                | <u>_</u>    | CHLO       | RIDE FIELD               | TESTS                    |
| regularly. PID reading             |                              |                |                       |                       |                |             | CATION     | DEPTH (                  | (ft) ppm                 |
| 30 x 30 x 14-ft excavat            | tion yielded no v            | vertical or la | teral declines        | of chloride           |                |             | Soil bore  | 15                       | 696                      |
| concentrations (see gr             | aph). A soil bor             | e was cond     | ucted at this         | site in an attem      | pt to find the | ,           | 10 ft west | 20                       | 887                      |
| vertical extent of chlori          | de impact. The               | drilling was   | stopped at 8          | 0 ft bgs becaus       | e a conclusive | •           | of jct.    | 25                       | 732                      |
| trend was not establish            | ned (see graph)              | . The site w   | as been back          | kfilled and mark      | ed with an     |             |            | 30                       | 792                      |
| identification plate for f         | urther consider              | ation in the t | future.               |                       |                |             |            | 35                       | 1362                     |
|                                    |                              |                |                       |                       |                |             |            | 40                       | 1143                     |
|                                    |                              |                |                       |                       |                |             |            | 50                       | 1807                     |
| ADDIT                              | IONAL EV                     | ALUATI         | ON IS <u>LO</u>       | W PRIOR               | ITY.           |             |            | 60                       | 2005                     |
|                                    |                              |                |                       |                       |                |             |            | 70                       | 2579                     |
| enclosures: lab results            | , chloride graph             | s, photos, s   | oil bore log, o       | liagram, PID re       | adings         |             |            | 80                       | 2549                     |
| I HEREB                            | Y CERTIFY T                  | HAT THE        |                       | TION ABOV             |                |             | PLETE TO   | THE BEST (               | OF MY                    |
| DATE                               | 2/2                          | /2004          |                       | PR                    | INTED NAME     |             | Kri        | stin Farris              |                          |
| SIGNATURE 7                        | nitin                        | Lan            | 40 :                  |                       | TITI =         |             | Proi       | ect Scientist            |                          |
| J. J. J.                           | (11/1//                      | CYUII          | ( <u>)</u>            |                       |                |             | 1 10]      | ou colonida              |                          |