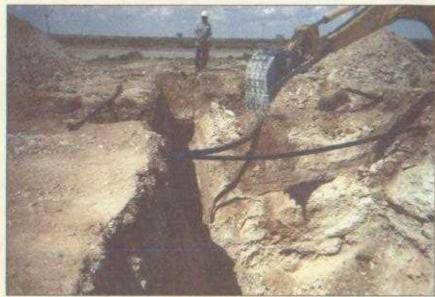

#### EME jct. N-11

Undisturbed Junction Box

7/23/2003

Delineation Soil Bore 12/31/2003

Backhoe Delineation & Excavation

Aug. 2003

Construction of New Junction Box 150 ft West of Old

Oct. 2003

#### RICE OPERATING COMPANY JUNCTION BOX DISCLOSURE\* REPORT

BOX LOCATION

| SWD SYSTEM                         | JUNCTION                     | UNIT           | SECTION               | TOWNSHIP              | RANGE          | COUNTY      |            | DIMENSIONS               |                          |
|------------------------------------|------------------------------|----------------|-----------------------|-----------------------|----------------|-------------|------------|--------------------------|--------------------------|
| EME                                | N-11                         | N              | 11                    | 218                   | 36E            | Lea         | Length N   | Width<br>loved 150 ft we | Depth                    |
| <u> </u>                           |                              |                | 1                     | <u></u>               |                | L           |            | 10000 100 100            |                          |
| LAND TYPE: E                       | 3LM S                        | STATE          | X FEE L               | ANDOWNER              |                |             | OTHER      | ₹                        |                          |
| Depth to Grour                     | ndwater                      | 200            | feet                  | NMOCD                 | SITE ASSI      | ESSMENT I   | RANKING    | SCORE:                   | 0                        |
| Date Started                       | 8/26/2                       | 003            | _ Date Co             | mpleted               | 9/12/2003      | OCD /       | Vitness    | N                        | lo                       |
| Soil Excavated                     | 433                          | cubic ya       | rds Ex                | cavation Le           | ngth33         | Width       | 30         | Depth                    | 12-14 feet               |
| Soil Disposed                      | 0                            | cubic ya       | rds O                 | ffsite Facility       | <u>n</u>       | /a          | Location   |                          | n/a                      |
| FINAL ANALY                        |                              |                |                       |                       |                |             |            |                          | 80 ft                    |
|                                    | ocure 5-point<br>BTEX and Ch | loride lab     | oratory test          |                       | pleted by us   | ing an appr |            |                          |                          |
| Sample<br>Location                 | Benzene<br>mg/kg             |                | uene <u>E</u><br>g/kg | thyl Benzene<br>mg/kg | Total Xylen    | _ , _       | RO<br>1/kg | DRO<br>mg/kg             | <u>Chloride</u><br>mg/kg |
| Soil Bore @ 80 ft                  |                              |                | XX                    | XXX                   | XXX            |             | XX         | XXX                      | 2559                     |
| 10 ft West @ 14 ft<br>(field test) |                              |                | PID = 21.5            | ppm                   |                | X           | xx         | XXX                      | 12457                    |
| General Descriptio                 |                              |                |                       | <del></del>           |                | <u>_</u>    | CHLO       | RIDE FIELD               | TESTS                    |
| regularly. PID reading             |                              |                |                       |                       |                |             | CATION     | DEPTH (                  | (ft) ppm                 |
| 30 x 30 x 14-ft excavat            | tion yielded no v            | vertical or la | teral declines        | of chloride           |                |             | Soil bore  | 15                       | 696                      |
| concentrations (see gr             | aph). A soil bor             | e was cond     | ucted at this         | site in an attem      | pt to find the | ,           | 10 ft west | 20                       | 887                      |
| vertical extent of chlori          | de impact. The               | drilling was   | stopped at 8          | 0 ft bgs becaus       | e a conclusive | •           | of jct.    | 25                       | 732                      |
| trend was not establish            | ned (see graph)              | . The site w   | as been back          | kfilled and mark      | ed with an     |             |            | 30                       | 792                      |
| identification plate for f         | urther consider              | ation in the t | future.               |                       |                |             |            | 35                       | 1362                     |
|                                    |                              |                |                       |                       |                |             |            | 40                       | 1143                     |
|                                    |                              |                |                       |                       |                |             |            | 50                       | 1807                     |
| ADDIT                              | IONAL EV                     | ALUATI         | ON IS <u>LO</u>       | W PRIOR               | ITY.           |             |            | 60                       | 2005                     |
|                                    |                              |                |                       |                       |                |             |            | 70                       | 2579                     |
| enclosures: lab results            | , chloride graph             | s, photos, s   | oil bore log, o       | liagram, PID re       | adings         |             |            | 80                       | 2549                     |
| I HEREB                            | Y CERTIFY T                  | HAT THE        |                       | TION ABOV             |                |             | PLETE TO   | THE BEST (               | OF MY                    |
| DATE                               | 2/2                          | /2004          |                       | PR                    | INTED NAME     |             | Kri        | stin Farris              |                          |
| SIGNATURE 7                        | nitin                        | Lan            | 40 :                  |                       | TITI =         |             | Proi       | ect Scientist            |                          |
| J. J. J.                           | (11/1//                      | CYUII          | ( <u>)</u>            |                       |                |             | 1 10]      | ou colonida              |                          |