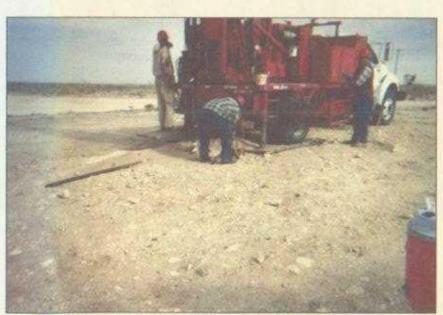

#### EME jct. N-11

Undisturbed Junction Box

7/23/2003

Delineation Soil Bore 12/31/2003

Backhoe Delineation & Excavation

Aug. 2003

Construction of New Junction Box 150 ft West of Old

Oct. 2003

#### RICE OPERATING COMPANY JUNCTION BOX DISCLOSURE\* REPORT

BOX LOCATION

| SWD SYSTEM                         | JUNCTION                     | UNIT           | SECTION               | TOWNSHIP              | RANGE          | COUNTY      |            | DIMENSIONS               |                          |
|------------------------------------|------------------------------|----------------|-----------------------|-----------------------|----------------|-------------|------------|--------------------------|--------------------------|
| EME                                | N-11                         | N              | 11                    | 218                   | 36E            | Lea         | Length N   | Width<br>loved 150 ft we | Depth                    |
| <u> </u>                           |                              |                | 1                     | <u></u>               |                | L           |            | 10000 100 100            |                          |
| LAND TYPE: E                       | 3LM S                        | STATE          | X FEE L               | ANDOWNER              |                |             | OTHER      | ₹                        |                          |
| Depth to Grour                     | ndwater                      | 200            | feet                  | NMOCD                 | SITE ASSI      | ESSMENT I   | RANKING    | SCORE:                   | 0                        |
| Date Started                       | 8/26/2                       | 003            | _ Date Co             | mpleted               | 9/12/2003      | OCD /       | Vitness    | N                        | lo                       |
| Soil Excavated                     | 433                          | cubic ya       | rds Ex                | cavation Le           | ngth33         | Width       | 30         | Depth                    | 12-14 feet               |
| Soil Disposed                      | 0                            | cubic ya       | rds O                 | ffsite Facility       | <u>n</u>       | /a          | Location   |                          | n/a                      |
| FINAL ANALY                        |                              |                |                       |                       |                |             |            |                          | 80 ft                    |
|                                    | ocure 5-point<br>BTEX and Ch | loride lab     | oratory test          |                       | pleted by us   | ing an appr |            |                          |                          |
| Sample<br>Location                 | Benzene<br>mg/kg             |                | uene <u>E</u><br>g/kg | thyl Benzene<br>mg/kg | Total Xylen    | _ , _       | RO<br>1/kg | DRO<br>mg/kg             | <u>Chloride</u><br>mg/kg |
| Soil Bore @ 80 ft                  |                              |                | XX                    | XXX                   | XXX            |             | XX         | XXX                      | 2559                     |
| 10 ft West @ 14 ft<br>(field test) |                              |                | PID = 21.5            | ppm                   |                | X           | xx         | XXX                      | 12457                    |
| General Descriptio                 |                              |                |                       | <del></del>           |                | <u>_</u>    | CHLO       | RIDE FIELD               | TESTS                    |
| regularly. PID reading             |                              |                |                       |                       |                |             | CATION     | DEPTH (                  | (ft) ppm                 |
| 30 x 30 x 14-ft excavat            | tion yielded no v            | vertical or la | teral declines        | of chloride           |                |             | Soil bore  | 15                       | 696                      |
| concentrations (see gr             | aph). A soil bor             | e was cond     | ucted at this         | site in an attem      | pt to find the | ,           | 10 ft west | 20                       | 887                      |
| vertical extent of chlori          | de impact. The               | drilling was   | stopped at 8          | 0 ft bgs becaus       | e a conclusive | •           | of jct.    | 25                       | 732                      |
| trend was not establish            | ned (see graph)              | . The site w   | as been back          | kfilled and mark      | ed with an     |             |            | 30                       | 792                      |
| identification plate for f         | urther consider              | ation in the t | future.               |                       |                |             |            | 35                       | 1362                     |
|                                    |                              |                |                       |                       |                |             |            | 40                       | 1143                     |
|                                    |                              |                |                       |                       |                |             |            | 50                       | 1807                     |
| ADDIT                              | IONAL EV                     | ALUATI         | ON IS <u>LO</u>       | W PRIOR               | ITY.           |             |            | 60                       | 2005                     |
|                                    |                              |                |                       |                       |                |             |            | 70                       | 2579                     |
| enclosures: lab results            | , chloride graph             | s, photos, s   | oil bore log, o       | liagram, PID re       | adings         |             |            | 80                       | 2549                     |
| I HEREB                            | Y CERTIFY T                  | HAT THE        |                       | TION ABOV             |                |             | PLETE TO   | THE BEST (               | OF MY                    |
| DATE                               | 2/2                          | /2004          |                       | PR                    | INTED NAME     |             | Kri        | stin Farris              |                          |
| SIGNATURE 7                        | nitin                        | Lan            | 40 :                  |                       | TITI =         |             | Proi       | ect Scientist            |                          |
| J. J. J.                           | (11/1//                      | CYUII          | ( <u>)</u>            |                       |                |             | 1 10]      | ou colonida              |                          |