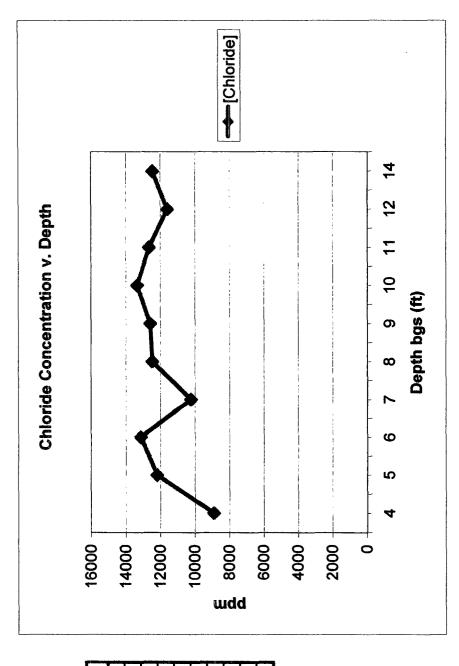

EME jct. N-11 T21S, R36E

10 ft West of Center

| [CI] ppm       | 8914 | 12196 | 13147 | 10238 | 12470 | 12596 | 13343 | 12656 | 11606 | 12457 |
|----------------|------|-------|-------|-------|-------|-------|-------|-------|-------|-------|
| Depth bgs (ft) | 4    | 5     | 9     | 7     | 8     | 6     | 10    | 11    | 12    | 14    |

Groundwater = 200 ft

#### RICE OPERATING COMPANY JUNCTION BOX DISCLOSURE\* REPORT

BOX LOCATION

| SWD SYSTEM                         | JUNCTION                     | UNIT           | SECTION               | TOWNSHIP              | RANGE          | COUNTY      |            | DIMENSIONS               |                          |
|------------------------------------|------------------------------|----------------|-----------------------|-----------------------|----------------|-------------|------------|--------------------------|--------------------------|
| EME                                | N-11                         | N              | 11                    | 218                   | 36E            | Lea         | Length N   | Width<br>loved 150 ft we | Depth                    |
| <u> </u>                           |                              |                | 1                     | <u></u>               |                | L           |            | 10000 100 100            |                          |
| LAND TYPE: E                       | 3LM S                        | STATE          | X FEE L               | ANDOWNER              |                |             | OTHER      | ₹                        |                          |
| Depth to Grour                     | ndwater                      | 200            | feet                  | NMOCD                 | SITE ASSI      | ESSMENT I   | RANKING    | SCORE:                   | 0                        |
| Date Started                       | 8/26/2                       | 003            | _ Date Co             | mpleted               | 9/12/2003      | OCD /       | Vitness    | N                        | lo                       |
| Soil Excavated                     | 433                          | cubic ya       | rds Ex                | cavation Le           | ngth33         | Width       | 30         | Depth                    | 12-14 feet               |
| Soil Disposed                      | 0                            | cubic ya       | rds O                 | ffsite Facility       | <u>n</u>       | /a          | Location   |                          | n/a                      |
| FINAL ANALY                        |                              |                |                       |                       |                |             |            |                          | 80 ft                    |
|                                    | ocure 5-point<br>BTEX and Ch | loride lab     | oratory test          |                       | pleted by us   | ing an appr |            |                          |                          |
| Sample<br>Location                 | Benzene<br>mg/kg             |                | uene <u>E</u><br>g/kg | thyl Benzene<br>mg/kg | Total Xylen    | _ , _       | RO<br>1/kg | DRO<br>mg/kg             | <u>Chloride</u><br>mg/kg |
| Soil Bore @ 80 ft                  |                              |                | XX                    | XXX                   | XXX            |             | XX         | XXX                      | 2559                     |
| 10 ft West @ 14 ft<br>(field test) |                              |                | PID = 21.5            | ppm                   |                | X           | xx         | XXX                      | 12457                    |
| General Descriptio                 |                              |                |                       | <del></del>           |                | <u>_</u>    | CHLO       | RIDE FIELD               | TESTS                    |
| regularly. PID reading             |                              |                |                       |                       |                |             | CATION     | DEPTH (                  | (ft) ppm                 |
| 30 x 30 x 14-ft excavat            | tion yielded no v            | vertical or la | teral declines        | of chloride           |                |             | Soil bore  | 15                       | 696                      |
| concentrations (see gr             | aph). A soil bor             | e was cond     | ucted at this         | site in an attem      | pt to find the | ,           | 10 ft west | 20                       | 887                      |
| vertical extent of chlori          | de impact. The               | drilling was   | stopped at 8          | 0 ft bgs becaus       | e a conclusive | •           | of jct.    | 25                       | 732                      |
| trend was not establish            | ned (see graph)              | . The site w   | as been back          | kfilled and mark      | ed with an     |             |            | 30                       | 792                      |
| identification plate for f         | urther consider              | ation in the t | future.               |                       |                |             |            | 35                       | 1362                     |
|                                    |                              |                |                       |                       |                |             |            | 40                       | 1143                     |
|                                    |                              |                |                       |                       |                |             |            | 50                       | 1807                     |
| ADDIT                              | IONAL EV                     | ALUATI         | ON IS <u>LO</u>       | W PRIOR               | ITY.           |             |            | 60                       | 2005                     |
|                                    |                              |                |                       |                       |                |             |            | 70                       | 2579                     |
| enclosures: lab results            | , chloride graph             | s, photos, s   | oil bore log, o       | liagram, PID re       | adings         |             |            | 80                       | 2549                     |
| I HEREB                            | Y CERTIFY T                  | HAT THE        |                       | TION ABOV             |                |             | PLETE TO   | THE BEST (               | OF MY                    |
| DATE                               | 2/2                          | /2004          |                       | PR                    | INTED NAME     |             | Kri        | stin Farris              |                          |
| SIGNATURE 7                        | nitin                        | Lan            | 40 :                  |                       | TITI =         |             | Proi       | ect Scientist            |                          |
| J. J. J.                           | (11/1//                      | CYUII          | ( <u>)</u>            |                       |                |             | 1 10]      | ou colonida              |                          |