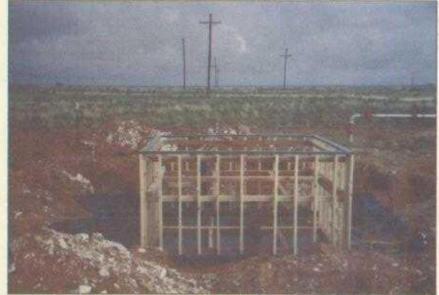

#### EME jct. N-11

Undisturbed Junction Box

7/23/2003

Delineation Soil Bore 12/31/2003

Backhoe Delineation & Excavation

Aug. 2003

Construction of New Junction Box 150 ft West of Old

Oct. 2003

#### RICE OPERATING COMPANY JUNCTION BOX DISCLOSURE\* REPORT

BOX LOCATION

| SWD SYSTEM                         | JUNCTION                     | UNIT           | SECTION               | TOWNSHIP              | RANGE          | COUNTY      |            | DIMENSIONS               |                          |
|------------------------------------|------------------------------|----------------|-----------------------|-----------------------|----------------|-------------|------------|--------------------------|--------------------------|
| EME                                | N-11                         | N              | 11                    | 218                   | 36E            | Lea         | Length N   | Width<br>loved 150 ft we | Depth                    |
| <u> </u>                           |                              |                | 1                     | <u></u>               |                | L           |            | 10000 100 100            |                          |
| LAND TYPE: E                       | 3LM S                        | STATE          | X FEE L               | ANDOWNER              |                |             | OTHER      | ₹                        |                          |
| Depth to Grour                     | ndwater                      | 200            | feet                  | NMOCD                 | SITE ASSI      | ESSMENT I   | RANKING    | SCORE:                   | 0                        |
| Date Started                       | 8/26/2                       | 003            | _ Date Co             | mpleted               | 9/12/2003      | OCD /       | Vitness    | N                        | lo                       |
| Soil Excavated                     | 433                          | cubic ya       | rds Ex                | cavation Le           | ngth33         | Width       | 30         | Depth                    | 12-14 feet               |
| Soil Disposed                      | 0                            | cubic ya       | rds O                 | ffsite Facility       | <u>n</u>       | /a          | Location   |                          | n/a                      |
| FINAL ANALY                        |                              |                |                       |                       |                |             |            |                          | 80 ft                    |
|                                    | ocure 5-point<br>BTEX and Ch | loride lab     | oratory test          |                       | pleted by us   | ing an appr |            |                          |                          |
| Sample<br>Location                 | Benzene<br>mg/kg             |                | uene <u>E</u><br>g/kg | thyl Benzene<br>mg/kg | Total Xylen    | _ , _       | RO<br>1/kg | DRO<br>mg/kg             | <u>Chloride</u><br>mg/kg |
| Soil Bore @ 80 ft                  |                              |                | XX                    | XXX                   | XXX            |             | XX         | XXX                      | 2559                     |
| 10 ft West @ 14 ft<br>(field test) |                              |                | PID = 21.5            | ppm                   |                | X           | xx         | XXX                      | 12457                    |
| General Descriptio                 |                              |                |                       | <del></del>           |                | <u>_</u>    | CHLO       | RIDE FIELD               | TESTS                    |
| regularly. PID reading             |                              |                |                       |                       |                |             | CATION     | DEPTH (                  | (ft) ppm                 |
| 30 x 30 x 14-ft excavat            | tion yielded no v            | vertical or la | teral declines        | of chloride           |                |             | Soil bore  | 15                       | 696                      |
| concentrations (see gr             | aph). A soil bor             | e was cond     | ucted at this         | site in an attem      | pt to find the | ,           | 10 ft west | 20                       | 887                      |
| vertical extent of chlori          | de impact. The               | drilling was   | stopped at 8          | 0 ft bgs becaus       | e a conclusive | •           | of jct.    | 25                       | 732                      |
| trend was not establish            | ned (see graph)              | . The site w   | as been back          | kfilled and mark      | ed with an     |             |            | 30                       | 792                      |
| identification plate for f         | urther consider              | ation in the t | future.               |                       |                |             |            | 35                       | 1362                     |
|                                    |                              |                |                       |                       |                |             |            | 40                       | 1143                     |
|                                    |                              |                |                       |                       |                |             |            | 50                       | 1807                     |
| ADDIT                              | IONAL EV                     | ALUATI         | ON IS <u>LO</u>       | W PRIOR               | ITY.           |             |            | 60                       | 2005                     |
|                                    |                              |                |                       |                       |                |             |            | 70                       | 2579                     |
| enclosures: lab results            | , chloride graph             | s, photos, s   | oil bore log, o       | liagram, PID re       | adings         |             |            | 80                       | 2549                     |
| I HEREB                            | Y CERTIFY T                  | HAT THE        |                       | TION ABOV             |                |             | PLETE TO   | THE BEST (               | OF MY                    |
| DATE                               | 2/2                          | /2004          |                       | PR                    | INTED NAME     |             | Kri        | stin Farris              |                          |
| SIGNATURE 7                        | nitin                        | Lan            | 40 :                  |                       | TITI =         |             | Proi       | ect Scientist            |                          |
| J. J. J.                           | (11/1//                      | CYUII          | ( <u>)</u>            |                       |                |             | 1 10]      | ou colonida              |                          |