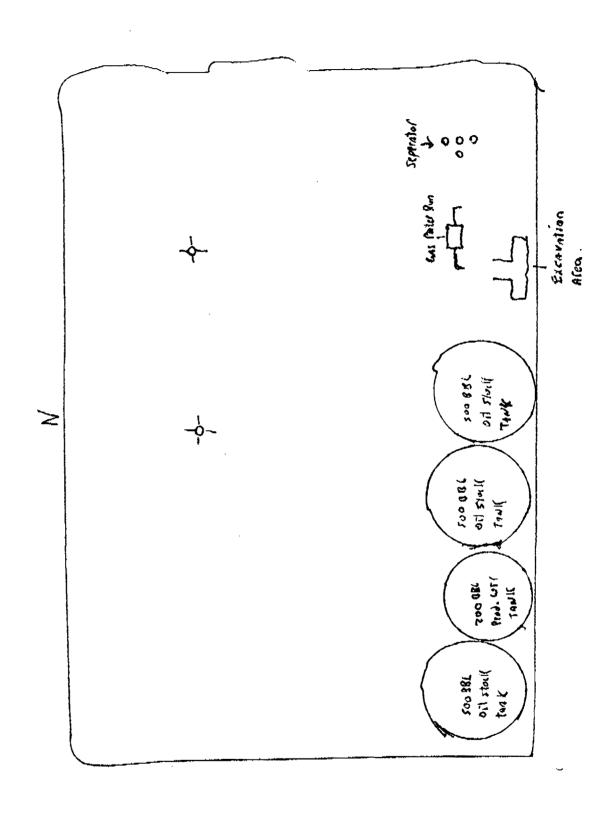

Extension

915 699-1381 ex 32

Our ref.:

625001 Task 1

Subject

El Paso Carlsbad Borehole Locations

If you do not receive all pages, please call to let us know as soon as possible.

Attached is the site map you requested. Please call me if you have any questions. I apologize for not getting this to you yesterday. I was in the field longer than expected.

REQUESTED REMEDIATION PLAN SENT TO OCD ON C-141.

1/13/2000.
\* David Bays w/EL Paso Nat. Das (o. called and he stated Arcadis Gerathtya Miller dilled 6 boreholes from 7'-15' deep.