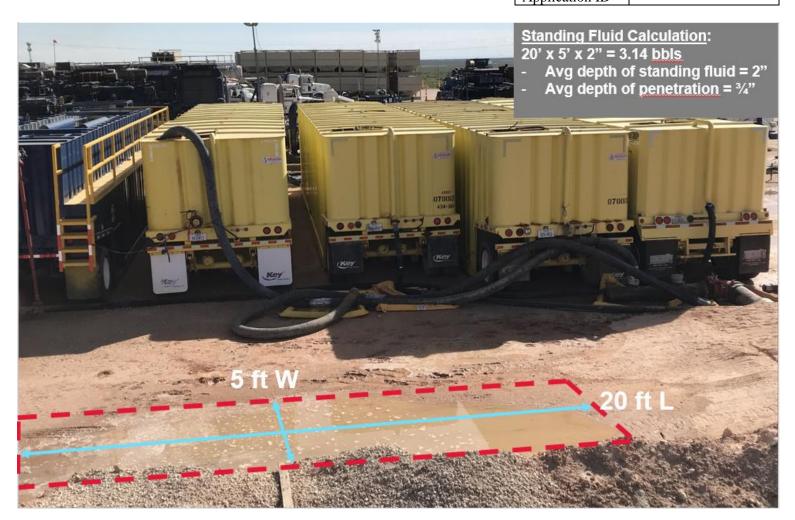

| Incident ID    | NRM1935746562 |
|----------------|---------------|
| District RP    |               |
| Facility ID    |               |
| Application ID |               |

| Incident ID    | NRM1935746562 |
|----------------|---------------|
| District RP    |               |
| Facility ID    |               |
| Application ID |               |