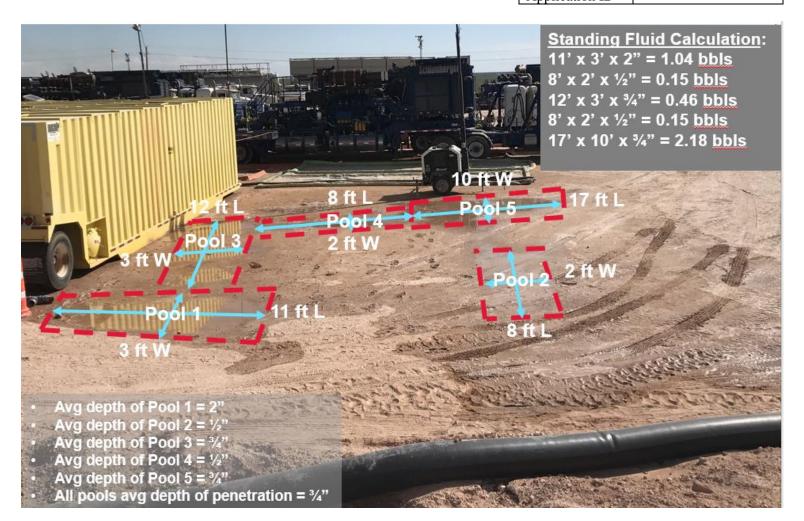

#### **Pictures and Calculations:**

| Incident ID    | NRM1935746562 |
|----------------|---------------|
| District RP    |               |
| Facility ID    |               |
| Application ID |               |