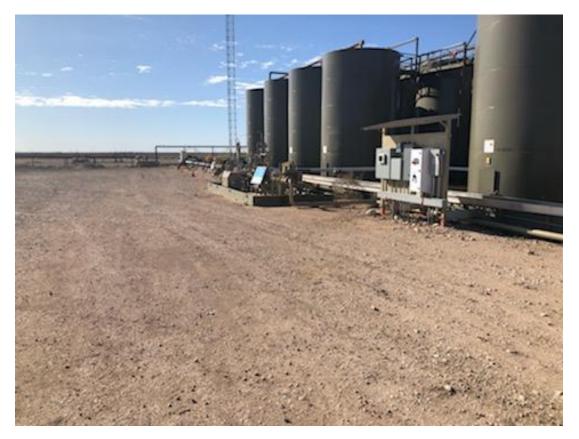

#### **Location of Release Source**

Latitude <u>32.31786835</u>

Longitude <u>-104.20243792</u> (NAD 83 in decimal degrees to 5 decimal places)

| Site Name Cypress Fee 5H 6H 7H 8H CTB | Site Type Central Tank Battery |
|---------------------------------------|--------------------------------|
| Date Release Discovered 2/26/2020     | API# (if applicable) N/A       |

### Nature and Volume of Release

Material(s) Released (Select all that apply and attach calculations or specific justification for the volumes provided below)

| Crude Oil        | Volume Released (bbls)                                                         | Volume Recovered (bbls)                 |
|------------------|--------------------------------------------------------------------------------|-----------------------------------------|
| Produced Water   | Volume Released (bbls) 60                                                      | Volume Recovered (bbls) 60              |
|                  | Is the concentration of dissolved chloride in the produced water >10,000 mg/l? | Yes No                                  |
| Condensate       | Volume Released (bbls)                                                         | Volume Recovered (bbls)                 |
| Natural Gas      | Volume Released (Mcf)                                                          | Volume Recovered (Mcf)                  |
| Other (describe) | Volume/Weight Released (provide units)                                         | Volume/Weight Recovered (provide units) |

Cause of Release

Operator reported a release as a result of a pinhole in a water line – cause was determined to be corrosion. Approximately 60 bbl. of produced water was released inside of the lined tank battery containment. All standing fluids were recovered.