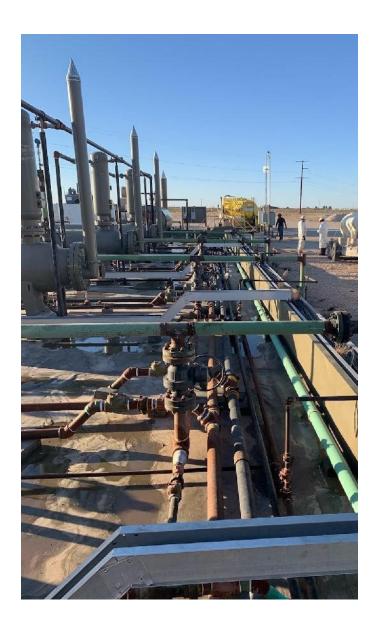

### Nature and Volume of Release

Material(s) Released (Select all that apply and attach calculations or specific justification for the volumes provided below)

| Crude Oil        | Volume Released (bbls)                                                         | Volume Recovered (bbls)                 |
|------------------|--------------------------------------------------------------------------------|-----------------------------------------|
| Produced Water   | Volume Released (bbls) 60                                                      | Volume Recovered (bbls) 60              |
|                  | Is the concentration of dissolved chloride in the produced water >10,000 mg/l? | Yes No                                  |
| Condensate       | Volume Released (bbls)                                                         | Volume Recovered (bbls)                 |
| Natural Gas      | Volume Released (Mcf)                                                          | Volume Recovered (Mcf)                  |
| Other (describe) | Volume/Weight Released (provide units)                                         | Volume/Weight Recovered (provide units) |

Cause of Release

Operator reported a release as a result of a pinhole in a water line – cause was determined to be corrosion. Approximately 60 bbl. of produced water was released inside of the lined tank battery containment. All standing fluids were recovered.