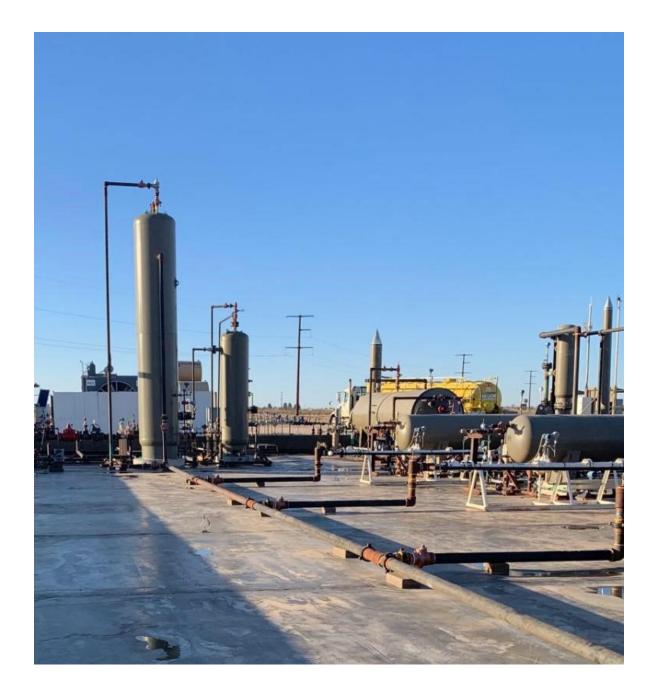

#### **Location of Release Source**

Latitude <u>32.31786835</u>

Longitude <u>-104.20243792</u> (NAD 83 in decimal degrees to 5 decimal places)

| Site Name Cypress Fee 5H 6H 7H 8H CTB | Site Type Central Tank Battery |
|---------------------------------------|--------------------------------|
| Date Release Discovered 2/26/2020     | API# (if applicable) N/A       |

### Nature and Volume of Release

Material(s) Released (Select all that apply and attach calculations or specific justification for the volumes provided below)

| Crude Oil        | Volume Released (bbls)                                                         | Volume Recovered (bbls)                 |
|------------------|--------------------------------------------------------------------------------|-----------------------------------------|
| Produced Water   | Volume Released (bbls) 60                                                      | Volume Recovered (bbls) 60              |
|                  | Is the concentration of dissolved chloride in the produced water >10,000 mg/l? | Yes No                                  |
| Condensate       | Volume Released (bbls)                                                         | Volume Recovered (bbls)                 |
| Natural Gas      | Volume Released (Mcf)                                                          | Volume Recovered (Mcf)                  |
| Other (describe) | Volume/Weight Released (provide units)                                         | Volume/Weight Recovered (provide units) |

Cause of Release

Operator reported a release as a result of a pinhole in a water line – cause was determined to be corrosion. Approximately 60 bbl. of produced water was released inside of the lined tank battery containment. All standing fluids were recovered.