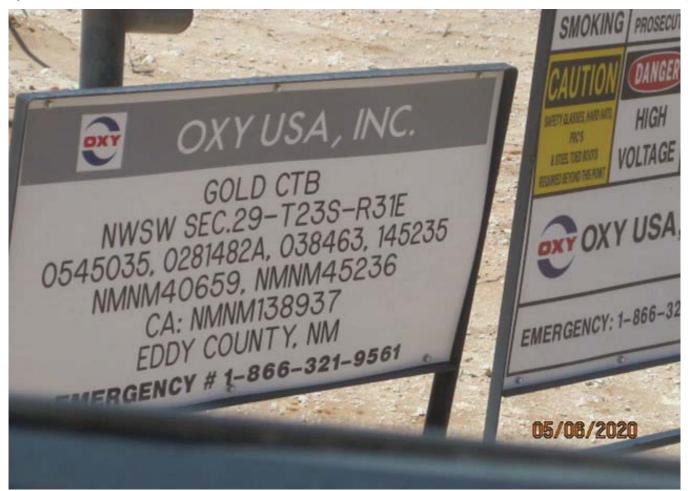

## **Closure Report**

Incident ID: NRM2012548982

| Site Description   |                               |  |  |  |
|--------------------|-------------------------------|--|--|--|
| Site Name:         | N. Corridor 29 Gold SRT CTB   |  |  |  |
| Company:           | Oxy, Permian                  |  |  |  |
| Legal Description: | U/L I, Section 29, T23S, R31E |  |  |  |
| County:            | Eddy County, NM               |  |  |  |
| GPS Coordinates:   | N 32.2724 W 103.8012          |  |  |  |

| Supporting Documentation |                        |  |  |  |
|--------------------------|------------------------|--|--|--|
| Initial C-141            | signed and included    |  |  |  |
| C-141, page 6            | signed and included    |  |  |  |
| Site Diagram             | May 2020               |  |  |  |
| Pictures                 | Lined integrity photos |  |  |  |
|                          |                        |  |  |  |
|                          |                        |  |  |  |