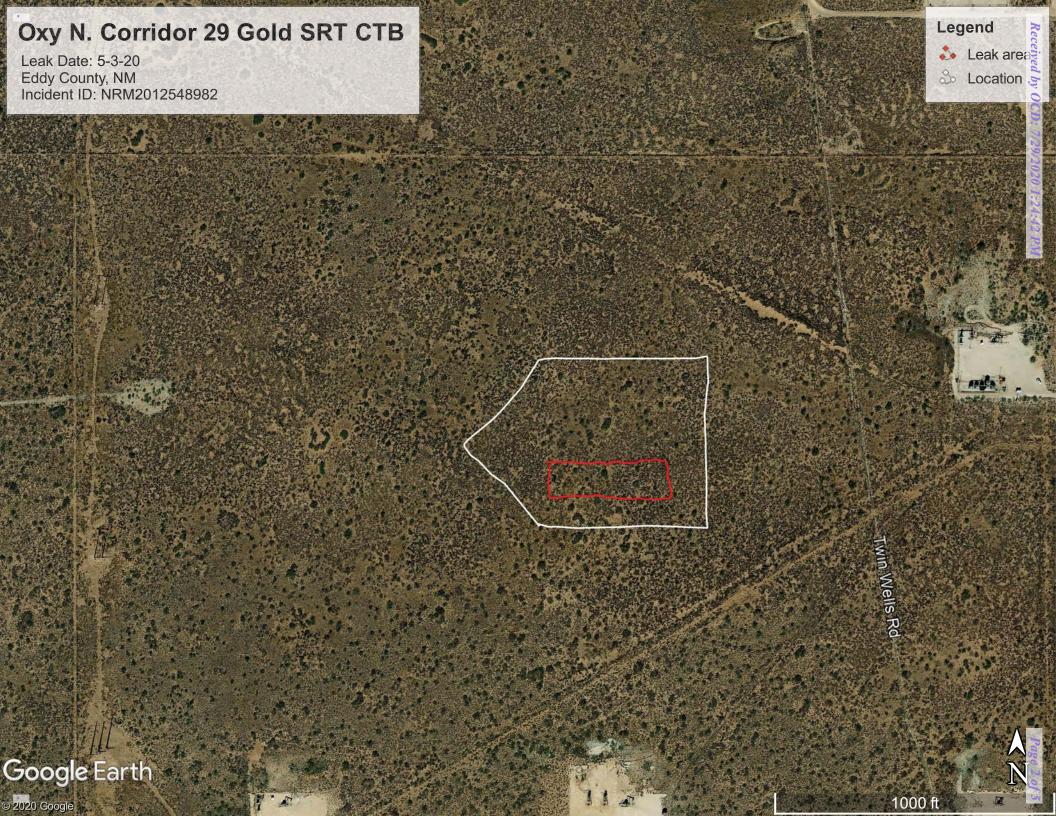

## **Closure Report**

Incident ID: NRM2012548982

| Site Description   |                               |  |  |  |
|--------------------|-------------------------------|--|--|--|
| Site Name:         | N. Corridor 29 Gold SRT CTB   |  |  |  |
| Company:           | Oxy, Permian                  |  |  |  |
| Legal Description: | U/L I, Section 29, T23S, R31E |  |  |  |
| County:            | Eddy County, NM               |  |  |  |
| GPS Coordinates:   | N 32.2724 W 103.8012          |  |  |  |

| Supporting Documentation |                        |  |  |  |
|--------------------------|------------------------|--|--|--|
| Initial C-141            | signed and included    |  |  |  |
| C-141, page 6            | signed and included    |  |  |  |
| Site Diagram             | May 2020               |  |  |  |
| Pictures                 | Lined integrity photos |  |  |  |
|                          |                        |  |  |  |
|                          |                        |  |  |  |