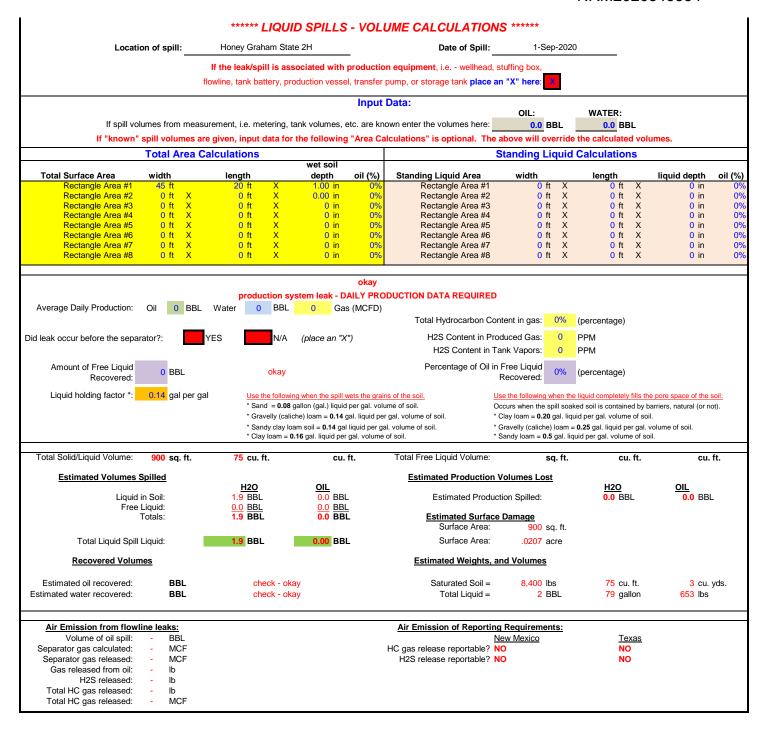

## **Responsible Party**

OGRID

|                                          | Contact Name |                                                                       |                                                | Contact                           | Contact Telephone               |               |  |
|------------------------------------------|--------------|-----------------------------------------------------------------------|------------------------------------------------|-----------------------------------|---------------------------------|---------------|--|
| Contact email                            |              |                                                                       | Incident                                       | Incident # (assigned by OCD)      |                                 |               |  |
| Contact mail                             | ing address  |                                                                       |                                                | l                                 |                                 |               |  |
|                                          |              |                                                                       | Location of                                    | of Release S                      | Source                          |               |  |
| Latitude                                 |              |                                                                       | (NAD 83 in deci                                | Longitude<br>mal degrees to 5 dec | imal places)                    |               |  |
| Site Name                                |              |                                                                       | Site Type                                      | Site Type                         |                                 |               |  |
| Date Release Discovered                  |              |                                                                       | API# (if ap                                    | pplicable)                        |                                 |               |  |
| Unit Letter   Section   Township   Range |              | Range                                                                 | County                                         |                                   |                                 |               |  |
|                                          |              |                                                                       |                                                |                                   |                                 |               |  |
| Crude Oil                                | Materia      |                                                                       | Nature and                                     | Volume of                         | c justification for the volumes |               |  |
| Produced                                 |              | Volume Released (bbls)                                                |                                                |                                   | Volume Recovered (bbls)         |               |  |
|                                          | vv atC1      | I Valume Release                                                      | (bbls)                                         |                                   | Volume Recovered (I             | shle)         |  |
|                                          |              |                                                                       | on of dissolved ch                             | loride in the                     | Volume Recovered (b             | obls)         |  |
| Condensa                                 | ite          |                                                                       | on of dissolved ch                             | loride in the                     | `                               | ,             |  |
| Condensa                                 |              | Is the concentrate produced water >                                   | on of dissolved ch<br>10,000 mg/l?<br>I (bbls) | loride in the                     | Yes No                          | obls)         |  |
|                                          | as           | Is the concentration produced water > Volume Released Volume Released | on of dissolved ch<br>10,000 mg/l?<br>I (bbls) |                                   | Yes No Volume Recovered (b      | obls)<br>Mcf) |  |