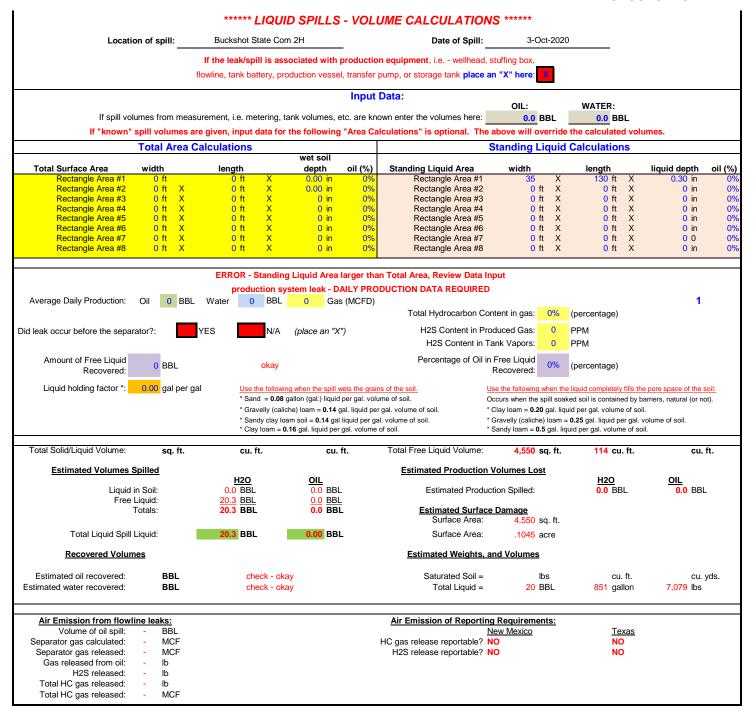

## **Responsible Party**

OGRID

| Contact Name Co                                        |             |                                                     | Contact T                               | ontact Telephone                   |                         |                           |  |
|--------------------------------------------------------|-------------|-----------------------------------------------------|-----------------------------------------|------------------------------------|-------------------------|---------------------------|--|
| Contact email                                          |             |                                                     | Incident #                              | # (assigned by OCD                 | ))                      |                           |  |
| Contact maili                                          | ng address  |                                                     |                                         | 1                                  |                         |                           |  |
|                                                        |             |                                                     | Location (                              | of Release S                       | Source                  |                           |  |
|                                                        |             |                                                     | Location                                |                                    |                         |                           |  |
| atitude                                                |             |                                                     | (NAD 83 in deci                         | Longitude<br>mal degrees to 5 deci |                         |                           |  |
| Site Name                                              |             |                                                     | Site Type                               | Site Type                          |                         |                           |  |
| Date Release                                           | Discovered  |                                                     |                                         | **                                 | API# (if applicable)    |                           |  |
|                                                        |             |                                                     |                                         |                                    |                         |                           |  |
| Unit Letter                                            | Section     | Township                                            | Range                                   | Cou                                | inty                    | NOT ACCEPTED              |  |
|                                                        |             |                                                     |                                         |                                    |                         | NOT ACCEPTED              |  |
| urface Owner                                           | · 🗆 State   | ☐ Federal ☐ Tri                                     | hal □ Private (N                        | ama:                               |                         | )                         |  |
| urrace Owner                                           | .   — State |                                                     | oai 🗀 Tiivate (ive                      | ume.                               |                         | ,                         |  |
|                                                        |             |                                                     | Nature and                              | Volume of                          | Release                 |                           |  |
|                                                        | Material    | l(s) Released (Select all                           | that apply and attach c                 | alculations or specifi             | c justification for the | e volumes provided below) |  |
| Crude Oil                                              |             | Volume Released (bbls)                              |                                         | Volume Recovered (bbls)            |                         |                           |  |
| Produced                                               | Water       | Volume Released (bbls)                              |                                         |                                    | Volume Recovered (bbls) |                           |  |
|                                                        |             | Is the concentration of dissolved chloride in the   |                                         | loride in the                      | ☐ Yes ☐ No              |                           |  |
| Condensat                                              | te          | produced water >10,000 mg/l? Volume Released (bbls) |                                         |                                    | Volume Recovered (bbls) |                           |  |
| Natural G                                              | as          | Volume Released (Mcf)                               |                                         |                                    | Volume Recovered (Mcf)  |                           |  |
| Other (describe) Volume/Weight Released (provide units |             | units)                                              | Volume/Weight Recovered (provide units) |                                    |                         |                           |  |
|                                                        |             |                                                     |                                         |                                    |                         |                           |  |
| Cause of Rele                                          | ase         |                                                     |                                         |                                    |                         |                           |  |
|                                                        |             |                                                     |                                         |                                    |                         |                           |  |
|                                                        |             |                                                     |                                         |                                    |                         |                           |  |
|                                                        |             |                                                     |                                         |                                    |                         |                           |  |
|                                                        |             |                                                     |                                         |                                    |                         |                           |  |
|                                                        |             |                                                     |                                         |                                    |                         |                           |  |