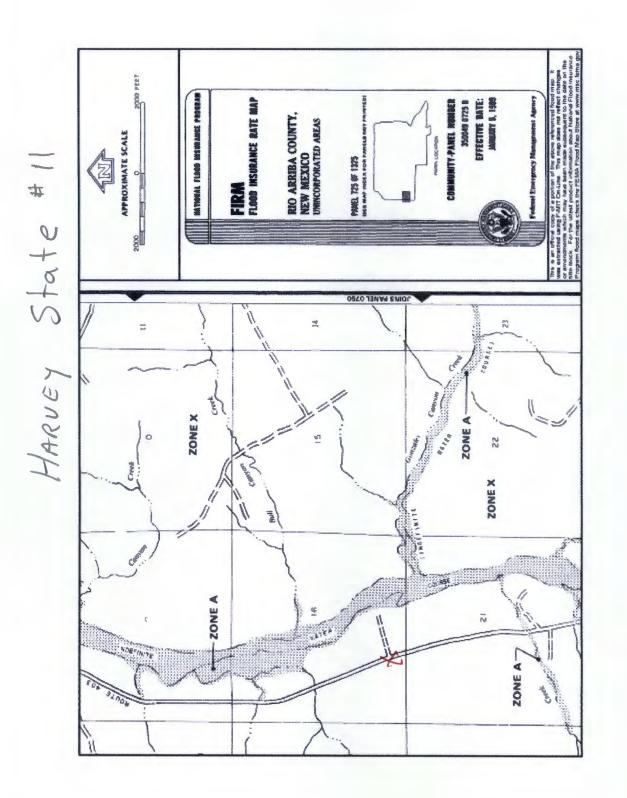

lls |  | Cities - major | Transportation | Railways | Interstate Highways | Major Roads |
|-----------------------------------------|---------------------------------------|---------------------------|---------------------------|----------------------------------|---------------------------|--------------------------|---------------|---------------|--|----------------|----------------|----------|---------------------|-------------|
|-----------------------------------------|---------------------------------------|---------------------------|---------------------------|----------------------------------|---------------------------|--------------------------|---------------|---------------|--|----------------|----------------|----------|---------------------|-------------|





Page 1 of 1



http://map1.msc.fema.gov/temp/51726643.gif

8/27/2008

# **HARVEY STATE 11**

### Site Specific Hydrogeology

A visual site inspection confirming the information contained herein was performed on the well 'HARVEY STATE 11', which is located at 36.39505 degrees North latitude and 107.47475 degrees West longitude. This location is located on the Gonzales Mesa 7.5' USGS topographic quadrangle. This location is in section 16 of Township 25 North Range 6 West of the Public Land Survey System (New Mexico Principal Meridian). This location is located in Rio Arriba County, New Mexico. The nearest town is Nageezi, located 17.4 miles to the southwest. The nearest large town (population greater than 10,000) is Farmington, located 46.9 miles to the northwest (National Atlas). The nearest highway is