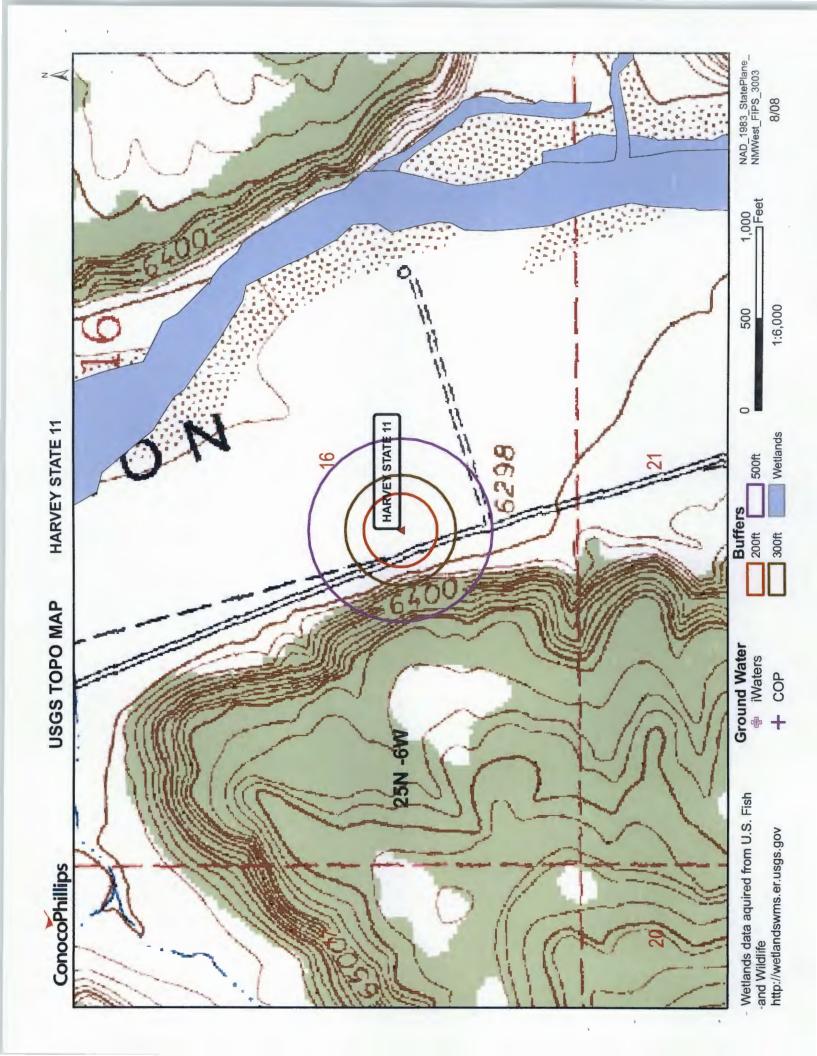

| District I<br>1625 N. French Dr., Hobbs, NM 88240                | State of New Mexico<br>Energy Minerals and Natural Resources                                                                                                                                                                                                                                                                                                                                                                                                                                                                                                                                                                                                                                                                                                                                                                                                                                                                                                                                                                                                                                                                                                                                                                                                                                                                                                                                                                                                                                                                                                                                                                                                                                                                                                                                                                                                                       | Form C-144<br>July 21, 2008                                                                                        |
|------------------------------------------------------------------|------------------------------------------------------------------------------------------------------------------------------------------------------------------------------------------------------------------------------------------------------------------------------------------------------------------------------------------------------------------------------------------------------------------------------------------------------------------------------------------------------------------------------------------------------------------------------------------------------------------------------------------------------------------------------------------------------------------------------------------------------------------------------------------------------------------------------------------------------------------------------------------------------------------------------------------------------------------------------------------------------------------------------------------------------------------------------------------------------------------------------------------------------------------------------------------------------------------------------------------------------------------------------------------------------------------------------------------------------------------------------------------------------------------------------------------------------------------------------------------------------------------------------------------------------------------------------------------------------------------------------------------------------------------------------------------------------------------------------------------------------------------------------------------------------------------------------------------------------------------------------------|--------------------------------------------------------------------------------------------------------------------|
| <u>District II</u><br>1301 W. Grand Ave., Artesia, NM 88210      | Department<br>Oil Conservation Division                                                                                                                                                                                                                                                                                                                                                                                                                                                                                                                                                                                                                                                                                                                                                                                                                                                                                                                                                                                                                                                                                                                                                                                                                                                                                                                                                                                                                                                                                                                                                                                                                                                                                                                                                                                                                                            | For temporary pits, closed-loop sytems, and below-grade<br>tanks, submit to the appropriate NMOCD District Office. |
| District III<br>1000 Rio Brazos Rd., Aztec, NM 87410             | 1220 South St. Francis Dr.<br>Santa Fe, NM 87505                                                                                                                                                                                                                                                                                                                                                                                                                                                                                                                                                                                                                                                                                                                                                                                                                                                                                                                                                                                                                                                                                                                                                                                                                                                                                                                                                                                                                                                                                                                                                                                                                                                                                                                                                                                                                                   | For permanent pits and exceptions submit to the Santa Fe<br>Environmental Bureau office and provide a copy to the  |
| District IV<br>1220 S. St. Francis Dr., Santa Fe, NM 87505       |                                                                                                                                                                                                                                                                                                                                                                                                                                                                                                                                                                                                                                                                                                                                                                                                                                                                                                                                                                                                                                                                                                                                                                                                                                                                                                                                                                                                                                                                                                                                                                                                                                                                                                                                                                                                                                                                                    | appropriate NMOCD District Office.                                                                                 |
| Pi                                                               | it, Closed-Loop System, Below-Grad                                                                                                                                                                                                                                                                                                                                                                                                                                                                                                                                                                                                                                                                                                                                                                                                                                                                                                                                                                                                                                                                                                                                                                                                                                                                                                                                                                                                                                                                                                                                                                                                                                                                                                                                                                                                                                                 | e Tank, or                                                                                                         |
| Proposed                                                         | Alternative Method Permit or Closur                                                                                                                                                                                                                                                                                                                                                                                                                                                                                                                                                                                                                                                                                                                                                                                                                                                                                                                                                                                                                                                                                                                                                                                                                                                                                                                                                                                                                                                                                                                                                                                                                                                                                                                                                                                                                                                | e Plan Application                                                                                                 |
| Type of action:                                                  | Permit of a pit, closed-loop system, below-grade ta                                                                                                                                                                                                                                                                                                                                                                                                                                                                                                                                                                                                                                                                                                                                                                                                                                                                                                                                                                                                                                                                                                                                                                                                                                                                                                                                                                                                                                                                                                                                                                                                                                                                                                                                                                                                                                | nk, or proposed alternative method                                                                                 |
|                                                                  | Closure of a pit, closed-loop system, below-grade t                                                                                                                                                                                                                                                                                                                                                                                                                                                                                                                                                                                                                                                                                                                                                                                                                                                                                                                                                                                                                                                                                                                                                                                                                                                                                                                                                                                                                                                                                                                                                                                                                                                                                                                                                                                                                                | ank, or proposed alternative method                                                                                |
|                                                                  | Modification to an existing permit                                                                                                                                                                                                                                                                                                                                                                                                                                                                                                                                                                                                                                                                                                                                                                                                                                                                                                                                                                                                                                                                                                                                                                                                                                                                                                                                                                                                                                                                                                                                                                                                                                                                                                                                                                                                                                                 |                                                                                                                    |
|                                                                  | Closure plan only submitted for an existing permitt<br>below-grade tank, or proposed alternative method                                                                                                                                                                                                                                                                                                                                                                                                                                                                                                                                                                                                                                                                                                                                                                                                                                                                                                                                                                                                                                                                                                                                                                                                                                                                                                                                                                                                                                                                                                                                                                                                                                                                                                                                                                            | ed or non-permitted pit, closed-loop system,                                                                       |
| Instructions: Please submit one appli                            | cation (Form C-144) per individual pit, closed-loop                                                                                                                                                                                                                                                                                                                                                                                                                                                                                                                                                                                                                                                                                                                                                                                                                                                                                                                                                                                                                                                                                                                                                                                                                                                                                                                                                                                                                                                                                                                                                                                                                                                                                                                                                                                                                                | o system, below-grade tank or alternative request                                                                  |
|                                                                  | request does not relieve the operator of liability should operations re<br>he operator of its responsibility to comply with any other applicable g                                                                                                                                                                                                                                                                                                                                                                                                                                                                                                                                                                                                                                                                                                                                                                                                                                                                                                                                                                                                                                                                                                                                                                                                                                                                                                                                                                                                                                                                                                                                                                                                                                                                                                                                 |                                                                                                                    |
| 1                                                                | the operation of its responsionity to comply with any outst appreadic g                                                                                                                                                                                                                                                                                                                                                                                                                                                                                                                                                                                                                                                                                                                                                                                                                                                                                                                                                                                                                                                                                                                                                                                                                                                                                                                                                                                                                                                                                                                                                                                                                                                                                                                                                                                                            | overmitental admonty's rules, regulations of oruntalices.                                                          |
| Operator: Burlington Resources Oil &                             | Gas Company, LP                                                                                                                                                                                                                                                                                                                                                                                                                                                                                                                                                                                                                                                                                                                                                                                                                                                                                                                                                                                                                                                                                                                                                                                                                                                                                                                                                                                                                                                                                                                                                                                                                                                                                                                                                                                                                                                                    | OGRID#: 14538                                                                                                      |
| Address: PO Box 4289, Farmington, N                              | NM 87499                                                                                                                                                                                                                                                                                                                                                                                                                                                                                                                                                                                                                                                                                                                                                                                                                                                                                                                                                                                                                                                                                                                                                                                                                                                                                                                                                                                                                                                                                                                                                                                                                                                                                                                                                                                                                                                                           |                                                                                                                    |
| Facility or well name: HARVEY STAT                               |                                                                                                                                                                                                                                                                                                                                                                                                                                                                                                                                                                                                                                                                                                                                                                                                                                                                                                                                                                                                                                                                                                                                                                                                                                                                                                                                                                                                                                                                                                                                                                                                                                                                                                                                                                                                                                                                                    |                                                                                                                    |
|                                                                  | 3905988 OCD Permit Number                                                                                                                                                                                                                                                                                                                                                                                                                                                                                                                                                                                                                                                                                                                                                                                                                                                                                                                                                                                                                                                                                                                                                                                                                                                                                                                                                                                                                                                                                                                                                                                                                                                                                                                                                                                                                                                          |                                                                                                                    |
| U/L or Qtr/Qtr: N Section:                                       |                                                                                                                                                                                                                                                                                                                                                                                                                                                                                                                                                                                                                                                                                                                                                                                                                                                                                                                                                                                                                                                                                                                                                                                                                                                                                                                                                                                                                                                                                                                                                                                                                                                                                                                                                                                                                                                                                    | W County: Rio Arriba                                                                                               |
| Center of Proposed Design: Latitude:<br>Surface Owner: Federal X | 36.39505°N Longitude:<br>State Private Tribal Trust or Indian                                                                                                                                                                                                                                                                                                                                                                                                                                                                                                                                                                                                                                                                                                                                                                                                                                                                                                                                                                                                                                                                                                                                                                                                                                                                                                                                                                                                                                                                                                                                                                                                                                                                                                                                                                                                                      | -107.47475°W NAD: X 1927 1983                                                                                      |
|                                                                  |                                                                                                                                                                                                                                                                                                                                                                                                                                                                                                                                                                                                                                                                                                                                                                                                                                                                                                                                                                                                                                                                                                                                                                                                                                                                                                                                                                                                                                                                                                                                                                                                                                                                                                                                                                                                                                                                                    |                                                                                                                    |
| <sup>2</sup> <b>Pit:</b> Subsection F or G of 19.15.17.11        | NMAC                                                                                                                                                                                                                                                                                                                                                                                                                                                                                                                                                                                                                                                                                                                                                                                                                                                                                                                                                                                                                                                                                                                                                                                                                                                                                                                                                                                                                                                                                                                                                                                                                                                                                                                                                                                                                                                                               |                                                                                                                    |
| Temporary: Drilling Workove                                      |                                                                                                                                                                                                                                                                                                                                                                                                                                                                                                                                                                                                                                                                                                                                                                                                                                                                                                                                                                                                                                                                                                                                                                                                                                                                                                                                                                                                                                                                                                                                                                                                                                                                                                                                                                                                                                                                                    |                                                                                                                    |
| Permanent Emergency Cavit                                        |                                                                                                                                                                                                                                                                                                                                                                                                                                                                                                                                                                                                                                                                                                                                                                                                                                                                                                                                                                                                                                                                                                                                                                                                                                                                                                                                                                                                                                                                                                                                                                                                                                                                                                                                                                                                                                                                                    |                                                                                                                    |
| Lined Unlined Liner                                              | type: Thickness mil 🗌 LLDPE 🛄                                                                                                                                                                                                                                                                                                                                                                                                                                                                                                                                                                                                                                                                                                                                                                                                                                                                                                                                                                                                                                                                                                                                                                                                                                                                                                                                                                                                                                                                                                                                                                                                                                                                                                                                                                                                                                                      | HDPE PVC Other                                                                                                     |
| String-Reinforced                                                |                                                                                                                                                                                                                                                                                                                                                                                                                                                                                                                                                                                                                                                                                                                                                                                                                                                                                                                                                                                                                                                                                                                                                                                                                                                                                                                                                                                                                                                                                                                                                                                                                                                                                                                                                                                                                                                                                    |                                                                                                                    |
| Liner Seams: Welded Factor                                       | ry Other Volume:                                                                                                                                                                                                                                                                                                                                                                                                                                                                                                                                                                                                                                                                                                                                                                                                                                                                                                                                                                                                                                                                                                                                                                                                                                                                                                                                                                                                                                                                                                                                                                                                                                                                                                                                                                                                                                                                   | bbl Dimensions L x W x D                                                                                           |
| 3                                                                |                                                                                                                                                                                                                                                                                                                                                                                                                                                                                                                                                                                                                                                                                                                                                                                                                                                                                                                                                                                                                                                                                                                                                                                                                                                                                                                                                                                                                                                                                                                                                                                                                                                                                                                                                                                                                                                                                    |                                                                                                                    |
|                                                                  | H of 19.15.17.11 NMAC                                                                                                                                                                                                                                                                                                                                                                                                                                                                                                                                                                                                                                                                                                                                                                                                                                                                                                                                                                                                                                                                                                                                                                                                                                                                                                                                                                                                                                                                                                                                                                                                                                                                                                                                                                                                                                                              |                                                                                                                    |
| Type of Operation: P&A D                                         | rilling a new well Workover or Drilling (Applies to<br>notice of intent)                                                                                                                                                                                                                                                                                                                                                                                                                                                                                                                                                                                                                                                                                                                                                                                                                                                                                                                                                                                                                                                                                                                                                                                                                                                                                                                                                                                                                                                                                                                                                                                                                                                                                                                                                                                                           | activities which require prior approval of a permit or                                                             |
| Drying Pad Above Ground S                                        |                                                                                                                                                                                                                                                                                                                                                                                                                                                                                                                                                                                                                                                                                                                                                                                                                                                                                                                                                                                                                                                                                                                                                                                                                                                                                                                                                                                                                                                                                                                                                                                                                                                                                                                                                                                                                                                                                    |                                                                                                                    |
| Lined Unlined Liner typ                                          |                                                                                                                                                                                                                                                                                                                                                                                                                                                                                                                                                                                                                                                                                                                                                                                                                                                                                                                                                                                                                                                                                                                                                                                                                                                                                                                                                                                                                                                                                                                                                                                                                                                                                                                                                                                                                                                                                    | DPE PVD Other                                                                                                      |
| Liner Seams: Welded Factor                                       | ry Other                                                                                                                                                                                                                                                                                                                                                                                                                                                                                                                                                                                                                                                                                                                                                                                                                                                                                                                                                                                                                                                                                                                                                                                                                                                                                                                                                                                                                                                                                                                                                                                                                                                                                                                                                                                                                                                                           |                                                                                                                    |
| 4                                                                |                                                                                                                                                                                                                                                                                                                                                                                                                                                                                                                                                                                                                                                                                                                                                                                                                                                                                                                                                                                                                                                                                                                                                                                                                                                                                                                                                                                                                                                                                                                                                                                                                                                                                                                                                                                                                                                                                    |                                                                                                                    |
| X Below-grade tank: Subsection I of I                            | 19.15.17.11 NMAC                                                                                                                                                                                                                                                                                                                                                                                                                                                                                                                                                                                                                                                                                                                                                                                                                                                                                                                                                                                                                                                                                                                                                                                                                                                                                                                                                                                                                                                                                                                                                                                                                                                                                                                                                                                                                                                                   |                                                                                                                    |
| Volume: <u>120</u> bbl                                           | Type of fluid: Produced Water                                                                                                                                                                                                                                                                                                                                                                                                                                                                                                                                                                                                                                                                                                                                                                                                                                                                                                                                                                                                                                                                                                                                                                                                                                                                                                                                                                                                                                                                                                                                                                                                                                                                                                                                                                                                                                                      |                                                                                                                    |
| Tank Construction material:                                      | Metal                                                                                                                                                                                                                                                                                                                                                                                                                                                                                                                                                                                                                                                                                                                                                                                                                                                                                                                                                                                                                                                                                                                                                                                                                                                                                                                                                                                                                                                                                                                                                                                                                                                                                                                                                                                                                                                                              |                                                                                                                    |
| Secondary containment with leak detection                        | house a second sec | matic overflow shut-off                                                                                            |
| Visible sidewalls and liner                                      | Visible sidewalls only Other                                                                                                                                                                                                                                                                                                                                                                                                                                                                                                                                                                                                                                                                                                                                                                                                                                                                                                                                                                                                                                                                                                                                                                                                                                                                                                                                                                                                                                                                                                                                                                                                                                                                                                                                                                                                                                                       | ······································                                                                             |
| Liner Type: Thickness                                            | mil HDPE PVC X Other U                                                                                                                                                                                                                                                                                                                                                                                                                                                                                                                                                                                                                                                                                                                                                                                                                                                                                                                                                                                                                                                                                                                                                                                                                                                                                                                                                                                                                                                                                                                                                                                                                                                                                                                                                                                                                                                             | nspecified                                                                                                         |
| 5 Alternative Method:                                            |                                                                                                                                                                                                                                                                                                                                                                                                                                                                                                                                                                                                                                                                                                                                                                                                                                                                                                                                                                                                                                                                                                                                                                                                                                                                                                                                                                                                                                                                                                                                                                                                                                                                                                                                                                                                                                                                                    |                                                                                                                    |
|                                                                  | d Exceptions must be submitted to the Party Party                                                                                                                                                                                                                                                                                                                                                                                                                                                                                                                                                                                                                                                                                                                                                                                                                                                                                                                                                                                                                                                                                                                                                                                                                                                                                                                                                                                                                                                                                                                                                                                                                                                                                                                                                                                                                                  | montal Durony office for any iteration of                                                                          |
| Submittar of all exception request is require                    | d. Exceptions must be submitted to the Santa Fe Environ                                                                                                                                                                                                                                                                                                                                                                                                                                                                                                                                                                                                                                                                                                                                                                                                                                                                                                                                                                                                                                                                                                                                                                                                                                                                                                                                                                                                                                                                                                                                                                                                                                                                                                                                                                                                                            | mental bureau onice for consideration of approval.                                                                 |
| Form C-144                                                       | Oil Conservation Division                                                                                                                                                                                                                                                                                                                                                                                                                                                                                                                                                                                                                                                                                                                                                                                                                                                                                                                                                                                                                                                                                                                                                                                                                                                                                                                                                                                                                                                                                                                                                                                                                                                                                                                                                                                                                                                          | Page 1 of 5                                                                                                        |