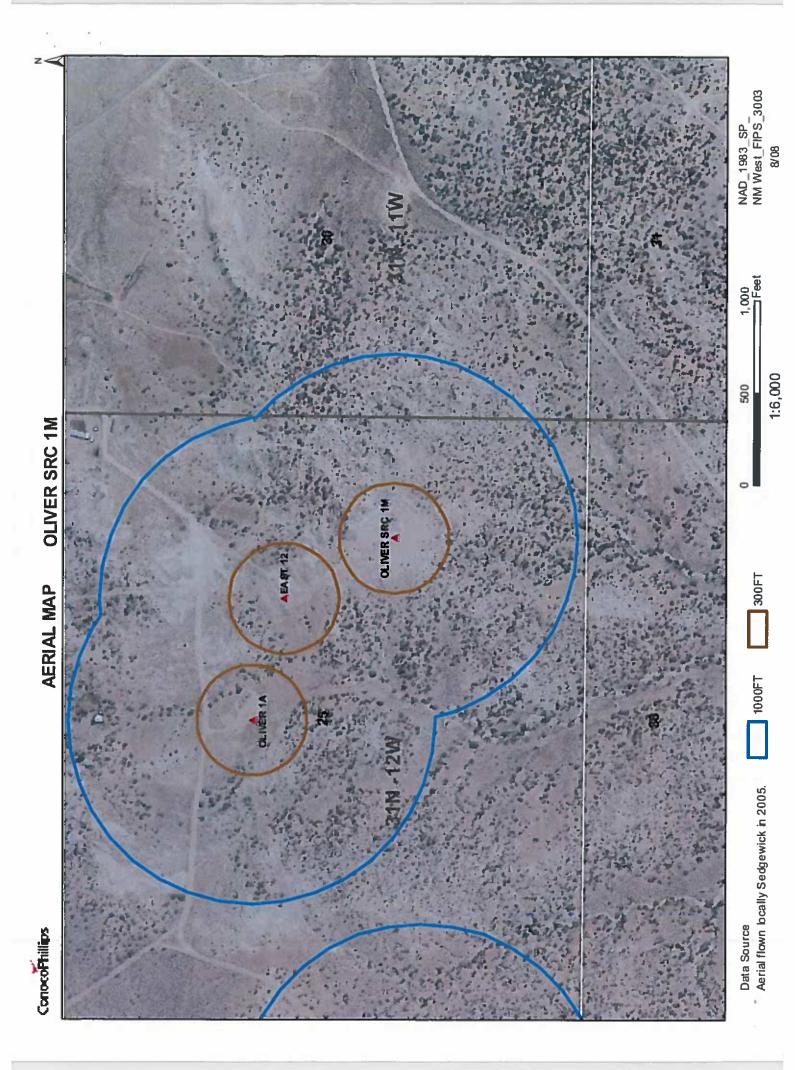

| P                                                             |                                                                                                            |                                                                                                                    |
|---------------------------------------------------------------|------------------------------------------------------------------------------------------------------------|--------------------------------------------------------------------------------------------------------------------|
| District I                                                    | State of New Mexico                                                                                        | Form C-144                                                                                                         |
| 1625 N. French Dr., Hobbs, NM 88240                           | Energy Minerals and Natural Resources                                                                      | July 21, 2008                                                                                                      |
| District II                                                   | Department                                                                                                 | For temporary pits, closed-loop sytems, and below-grade<br>tanks, submit to the appropriate NMOCD District Office. |
| 1301 W. Grand Ave., Artesia, NM 88210<br>District JII         | Oil Conservation Division<br>1220 South St. Francis Dr.                                                    | ······································                                                                             |
| 1000 Rio Brazos Rd., Aztec, NM 87410                          | Santa Fe, NM 87505                                                                                         | For permanent plts and exceptions submit to the Santa Fe                                                           |
| District IV                                                   |                                                                                                            | Environmental Bureau office and provide a copy to the<br>appropriate NMOCD District Office.                        |
| 1220 S. St. Francis Dr., Santa Fe, NM 87505                   | Pit, Closed-Loop System, Below-Grade                                                                       |                                                                                                                    |
| Pronos                                                        | ed Alternative Method Permit or Closur                                                                     |                                                                                                                    |
| -                                                             |                                                                                                            |                                                                                                                    |
| Type of action:                                               | X Permit of a pit, closed-loop system, below-grade to<br>Closure of a pit, closed-loop system, below-grade |                                                                                                                    |
|                                                               | Modification to an existing permit                                                                         | tank, or proposed anemative method                                                                                 |
|                                                               | Closure plan only submitted for an existing permit                                                         | ted or non-normitted nit aloced loop custern                                                                       |
|                                                               | below-grade tank, or proposed alternative method                                                           | ted of non-permitted pit, closed-loop system,                                                                      |
| Instructions: Please submit one a                             | pplication (Form C-144) per individual pit, closed-loo                                                     | p system, below-grade tank or alternative request                                                                  |
|                                                               | of this request does not relieve the operator of liability should operations re                            |                                                                                                                    |
| environment. Nor does approval rel                            | ieve the operator of its responsibility to comply with any other applicable                                | governmental authority's rules, regulations or ordinances.                                                         |
| Operator: Burlington Resources O                              | il & Gas Company, LP                                                                                       | OGRID#: 14538                                                                                                      |
| Address: PO Box 4289, Farmingto                               | on, NM 87499                                                                                               |                                                                                                                    |
| Facility or well name: OLIVER SR                              | C 1M                                                                                                       |                                                                                                                    |
| API Number:                                                   | 0CD Permit Number                                                                                          | -                                                                                                                  |
| U/L or Qtr/Qtr: P Secti                                       | on: 25 Township: 31N Range: 12                                                                             | 2W County: San Juan                                                                                                |
| Center of Proposed Design: Latitud                            | e: 36.86573°N Longitude:                                                                                   | -108.04259°W NAD: X 1927 1983                                                                                      |
| Surface Owner: 🔲 Federal                                      | State X Private Tribal Trust or Indian                                                                     | Allotment                                                                                                          |
| Permanent Emergency C<br>Lined Unlined L<br>String-Reinforced | kover<br>Cavitation P&A                                                                                    | DPE PVC Other                                                                                                      |
| 3                                                             |                                                                                                            |                                                                                                                    |
|                                                               | ion H of 19.15.17.11 NMAC<br>Drilling a new well Workover or Drilling (Applies to<br>notice of intent)     | activities which require prior approval of a permit or                                                             |
| Drying Pad Above Grou                                         | Ind Steel Tanks 🔲 Haul-off Bins 🗌 Other                                                                    |                                                                                                                    |
|                                                               | r type: Thickness mitLLDPEH                                                                                | DPE PVD Other                                                                                                      |
| Liner Seams: Welded F                                         | actory Other                                                                                               |                                                                                                                    |
| 4                                                             |                                                                                                            |                                                                                                                    |
| X <u>Below-grade tank:</u> Subsection                         |                                                                                                            |                                                                                                                    |
|                                                               | bl Type of fluid: Produced Water                                                                           |                                                                                                                    |
| Tank Construction material                                    | Metal                                                                                                      |                                                                                                                    |
| Secondary containment with leak d                             |                                                                                                            | matic overflow shut-off                                                                                            |
| Liner Type: Thickness                                         | Visible sidewalls only Other<br>mil HDPE PVC X Other U                                                     | nspecified                                                                                                         |
|                                                               |                                                                                                            |                                                                                                                    |
| 5 Alternative Method:                                         |                                                                                                            |                                                                                                                    |
|                                                               |                                                                                                            |                                                                                                                    |
| Submittal of an exception request is re-                      | quired. Exceptions must be submitted to the Santa Fe Enviror                                               | imental Bureau office for consideration of approval.                                                               |
| Form C-144                                                    | Oil Conservation Division                                                                                  | Page 1 of 5                                                                                                        |