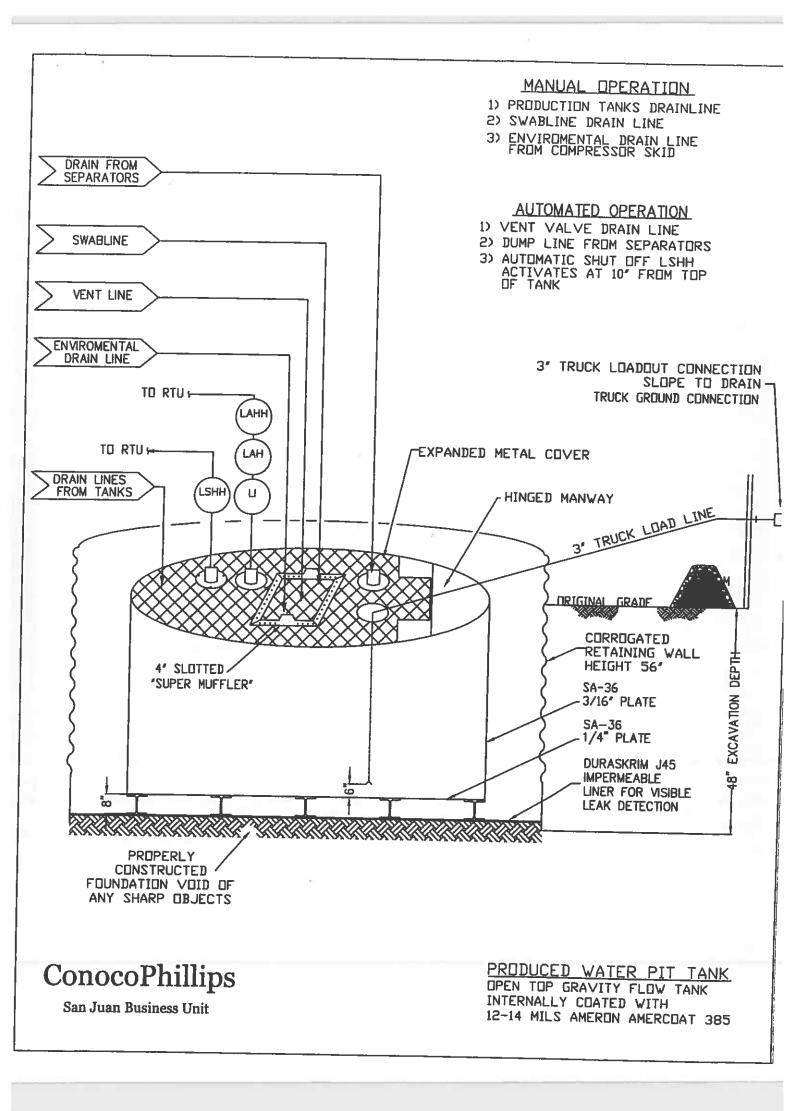

17 Confirmation Sampling Plan (if applicable) - based upon the appropriate requirements of Subsection F of 19.15.17.13 NMAC

Waste Material Sampling Plan - based upon the appropriate requirements of Subsection F of 19.15.17.13 NMAC 