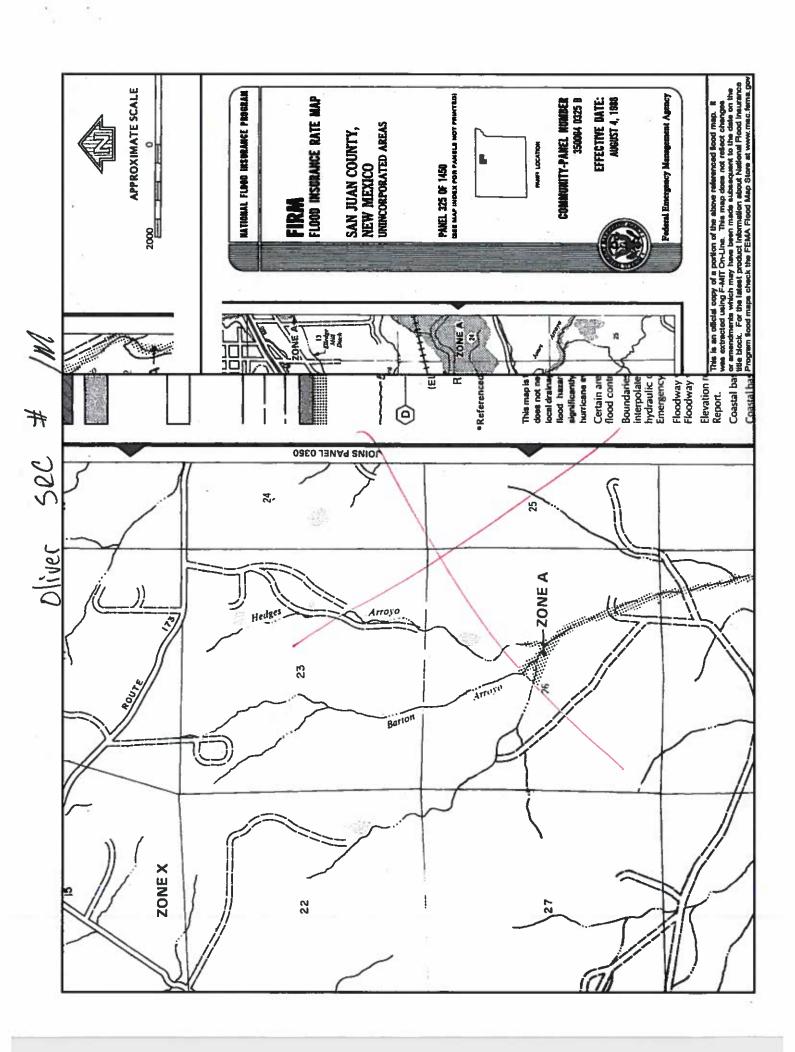

| P                                                             |                                                                                                            |                                                                                                                    |
|---------------------------------------------------------------|------------------------------------------------------------------------------------------------------------|--------------------------------------------------------------------------------------------------------------------|
| District I                                                    | State of New Mexico                                                                                        | Form C-144                                                                                                         |
| 1625 N. French Dr., Hobbs, NM 88240                           | Energy Minerals and Natural Resources                                                                      | July 21, 2008                                                                                                      |
| District II                                                   | Department                                                                                                 | For temporary pits, closed-loop sytems, and below-grade<br>tanks, submit to the appropriate NMOCD District Office. |
| 1301 W. Grand Ave., Artesia, NM 88210<br>District JII         | Oil Conservation Division<br>1220 South St. Francis Dr.                                                    | ······································                                                                             |
| 1000 Rio Brazos Rd., Aztec, NM 87410                          | Santa Fe, NM 87505                                                                                         | For permanent plts and exceptions submit to the Santa Fe                                                           |
| District IV                                                   |                                                                                                            | Environmental Bureau office and provide a copy to the<br>appropriate NMOCD District Office.                        |
| 1220 S. St. Francis Dr., Santa Fe, NM 87505                   | Pit, Closed-Loop System, Below-Grade                                                                       |                                                                                                                    |
| Pronos                                                        | ed Alternative Method Permit or Closur                                                                     |                                                                                                                    |
| -                                                             |                                                                                                            |                                                                                                                    |
| Type of action:                                               | X Permit of a pit, closed-loop system, below-grade to<br>Closure of a pit, closed-loop system, below-grade |                                                                                                                    |
|                                                               | Modification to an existing permit                                                                         | tank, or proposed anemative method                                                                                 |
|                                                               | Closure plan only submitted for an existing permit                                                         | ted or non-normitted nit aloced loop custern                                                                       |
|                                                               | below-grade tank, or proposed alternative method                                                           | ted of non-permitted pit, closed-loop system,                                                                      |
| Instructions: Please submit one a                             | pplication (Form C-144) per individual pit, closed-loo                                                     | p system, below-grade tank or alternative request                                                                  |
|                                                               | of this request does not relieve the operator of liability should operations re                            |                                                                                                                    |
| environment. Nor does approval rel                            | ieve the operator of its responsibility to comply with any other applicable                                | governmental authority's rules, regulations or ordinances.                                                         |
| Operator: Burlington Resources O                              | il & Gas Company, LP                                                                                       | OGRID#: 14538                                                                                                      |
| Address: PO Box 4289, Farmingto                               | on, NM 87499                                                                                               |                                                                                                                    |
| Facility or well name: OLIVER SR                              | C 1M                                                                                                       |                                                                                                                    |
| API Number:                                                   | 0CD Permit Number                                                                                          | -                                                                                                                  |
| U/L or Qtr/Qtr: P Secti                                       | on: 25 Township: 31N Range: 12                                                                             | 2W County: San Juan                                                                                                |
| Center of Proposed Design: Latitud                            | e: 36.86573°N Longitude:                                                                                   | -108.04259°W NAD: X 1927 1983                                                                                      |
| Surface Owner: 🔲 Federal                                      | State X Private Tribal Trust or Indian                                                                     | Allotment                                                                                                          |
| Permanent Emergency C<br>Lined Unlined L<br>String-Reinforced | kover<br>Cavitation P&A                                                                                    | DPE PVC Other                                                                                                      |
| 3                                                             |                                                                                                            |                                                                                                                    |
|                                                               | ion H of 19.15.17.11 NMAC<br>Drilling a new well Workover or Drilling (Applies to<br>notice of intent)     | activities which require prior approval of a permit or                                                             |
| Drying Pad Above Grou                                         | Ind Steel Tanks 🔲 Haul-off Bins 🗌 Other                                                                    |                                                                                                                    |
|                                                               | r type: Thickness mitLLDPEH                                                                                | DPE PVD Other                                                                                                      |
| Liner Seams: Welded F                                         | actory Other                                                                                               |                                                                                                                    |
| 4                                                             |                                                                                                            |                                                                                                                    |
| X <u>Below-grade tank:</u> Subsection                         |                                                                                                            |                                                                                                                    |
|                                                               | bl Type of fluid: Produced Water                                                                           |                                                                                                                    |
| Tank Construction material                                    | Metal                                                                                                      |                                                                                                                    |
| Secondary containment with leak d                             |                                                                                                            | matic overflow shut-off                                                                                            |
| Liner Type: Thickness                                         | Visible sidewalls only Other<br>mil HDPE PVC X Other U                                                     | nspecified                                                                                                         |
|                                                               |                                                                                                            |                                                                                                                    |
| 5 Alternative Method:                                         |                                                                                                            |                                                                                                                    |
|                                                               |                                                                                                            |                                                                                                                    |
| Submittal of an exception request is re-                      | quired. Exceptions must be submitted to the Santa Fe Enviror                                               | imental Bureau office for consideration of approval.                                                               |
| Form C-144                                                    | Oil Conservation Division                                                                                  | Page 1 of 5                                                                                                        |