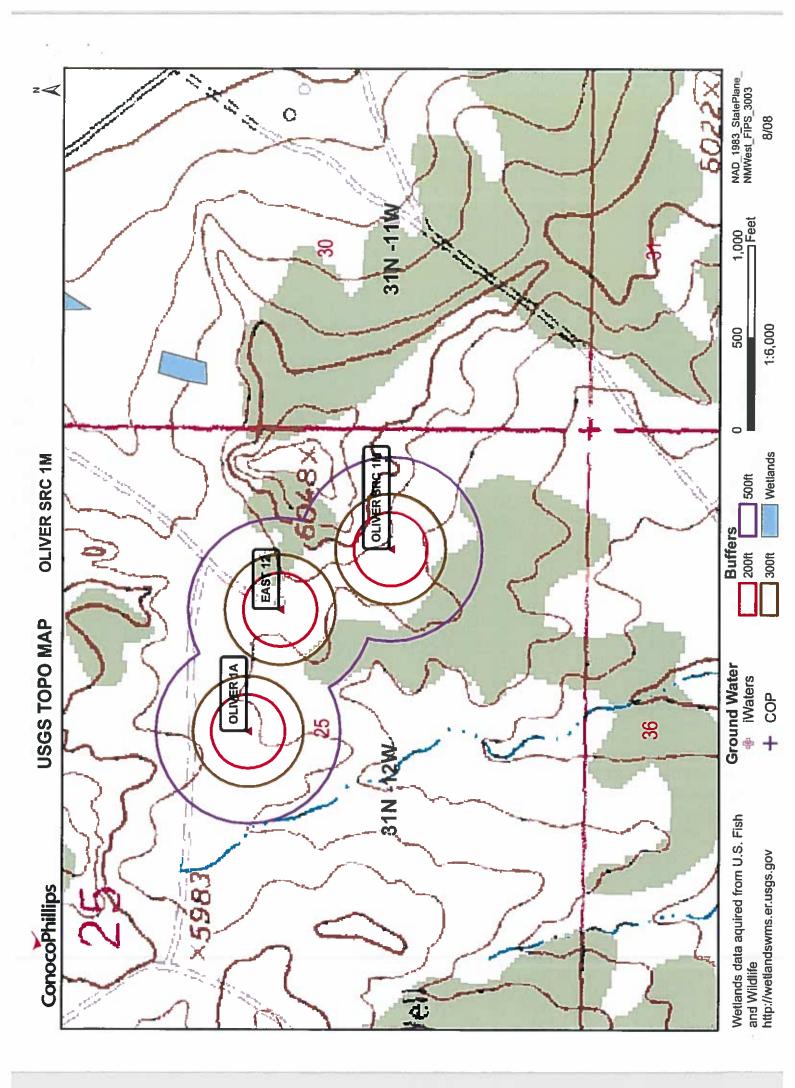

| P                                                             |                                                                                                            |                                                                                                                    |
|---------------------------------------------------------------|------------------------------------------------------------------------------------------------------------|--------------------------------------------------------------------------------------------------------------------|
| District I                                                    | State of New Mexico                                                                                        | Form C-144                                                                                                         |
| 1625 N. French Dr., Hobbs, NM 88240                           | Energy Minerals and Natural Resources                                                                      | July 21, 2008                                                                                                      |
| District II                                                   | Department                                                                                                 | For temporary pits, closed-loop sytems, and below-grade<br>tanks, submit to the appropriate NMOCD District Office. |
| 1301 W. Grand Ave., Artesia, NM 88210<br>District JII         | Oil Conservation Division<br>1220 South St. Francis Dr.                                                    | ······································                                                                             |
| 1000 Rio Brazos Rd., Aztec, NM 87410                          | Santa Fe, NM 87505                                                                                         | For permanent plts and exceptions submit to the Santa Fe                                                           |
| District IV                                                   |                                                                                                            | Environmental Bureau office and provide a copy to the<br>appropriate NMOCD District Office.                        |
| 1220 S. St. Francis Dr., Santa Fe, NM 87505                   | Pit, Closed-Loop System, Below-Grade                                                                       |                                                                                                                    |
| Pronos                                                        | ed Alternative Method Permit or Closur                                                                     |                                                                                                                    |
| -                                                             |                                                                                                            |                                                                                                                    |
| Type of action:                                               | X Permit of a pit, closed-loop system, below-grade to<br>Closure of a pit, closed-loop system, below-grade |                                                                                                                    |
|                                                               | Modification to an existing permit                                                                         | tank, or proposed anemative method                                                                                 |
|                                                               | Closure plan only submitted for an existing permit                                                         | ted or non-normitted nit aloced loop custern                                                                       |
|                                                               | below-grade tank, or proposed alternative method                                                           | ted of non-permitted pit, closed-loop system,                                                                      |
| Instructions: Please submit one a                             | pplication (Form C-144) per individual pit, closed-loo                                                     | p system, below-grade tank or alternative request                                                                  |
|                                                               | of this request does not relieve the operator of liability should operations re                            |                                                                                                                    |
| environment. Nor does approval rel                            | ieve the operator of its responsibility to comply with any other applicable                                | governmental authority's rules, regulations or ordinances.                                                         |
| Operator: Burlington Resources O                              | il & Gas Company, LP                                                                                       | OGRID#: 14538                                                                                                      |
| Address: PO Box 4289, Farmingto                               | on, NM 87499                                                                                               |                                                                                                                    |
| Facility or well name: OLIVER SR                              | C 1M                                                                                                       |                                                                                                                    |
| API Number:                                                   | 0CD Permit Number                                                                                          | -                                                                                                                  |
| U/L or Qtr/Qtr: P Secti                                       | on: 25 Township: 31N Range: 12                                                                             | 2W County: San Juan                                                                                                |
| Center of Proposed Design: Latitud                            | e: 36.86573°N Longitude:                                                                                   | -108.04259°W NAD: X 1927 1983                                                                                      |
| Surface Owner: 🔲 Federal                                      | State X Private Tribal Trust or Indian                                                                     | Allotment                                                                                                          |
| Permanent Emergency C<br>Lined Unlined L<br>String-Reinforced | kover<br>Cavitation P&A                                                                                    | DPE PVC Other                                                                                                      |
| 3                                                             |                                                                                                            |                                                                                                                    |
|                                                               | ion H of 19.15.17.11 NMAC<br>Drilling a new well Workover or Drilling (Applies to<br>notice of intent)     | activities which require prior approval of a permit or                                                             |
| Drying Pad Above Grou                                         | Ind Steel Tanks 🔲 Haul-off Bins 🗌 Other                                                                    |                                                                                                                    |
|                                                               | r type: Thickness mitLLDPEH                                                                                | DPE PVD Other                                                                                                      |
| Liner Seams: Welded F                                         | actory Other                                                                                               |                                                                                                                    |
| 4                                                             |                                                                                                            |                                                                                                                    |
| X <u>Below-grade tank:</u> Subsection                         |                                                                                                            |                                                                                                                    |
|                                                               | bl Type of fluid: Produced Water                                                                           |                                                                                                                    |
| Tank Construction material                                    | Metal                                                                                                      |                                                                                                                    |
| Secondary containment with leak d                             |                                                                                                            | matic overflow shut-off                                                                                            |
| Liner Type: Thickness                                         | Visible sidewalls only Other<br>mil HDPE PVC X Other U                                                     | nspecified                                                                                                         |
|                                                               |                                                                                                            |                                                                                                                    |
| 5 Alternative Method:                                         |                                                                                                            |                                                                                                                    |
|                                                               |                                                                                                            |                                                                                                                    |
| Submittal of an exception request is re-                      | quired. Exceptions must be submitted to the Santa Fe Enviror                                               | imental Bureau office for consideration of approval.                                                               |
| Form C-144                                                    | Oil Conservation Division                                                                                  | Page 1 of 5                                                                                                        |