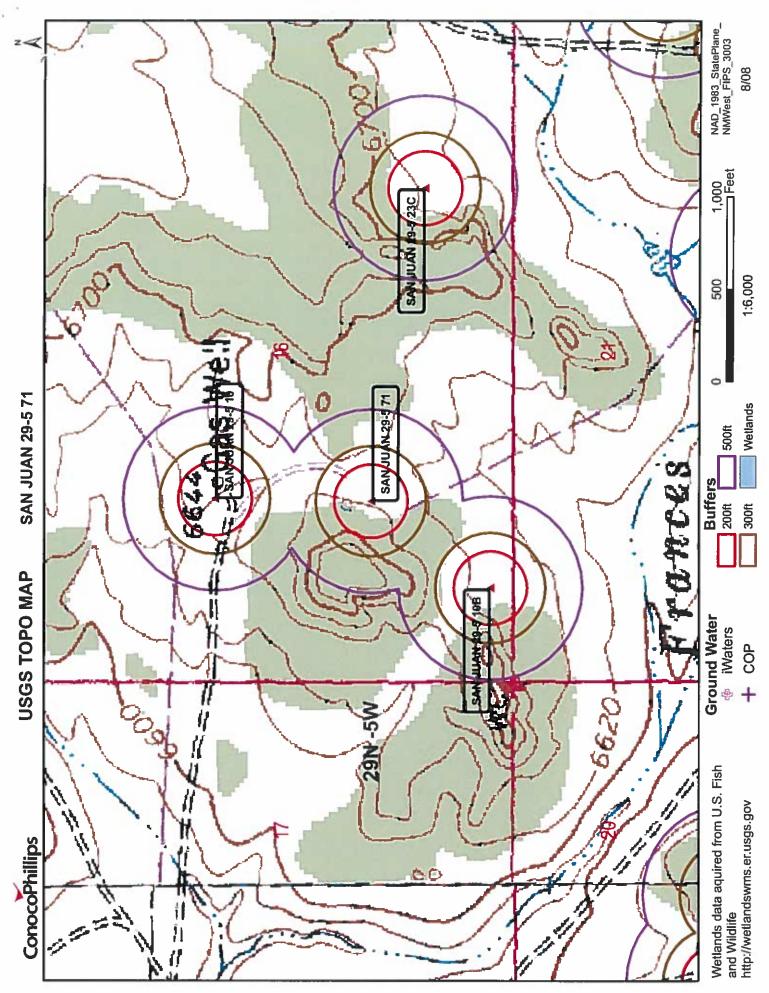

| District I<br>1625 N. French Dr., Hobbs, NM 88240                     | State of New Mexico<br>Energy Minerals and Natural Resources                                                                                         | Form C-144<br>July 21, 2008                                                                                                                                                                                                                                                                                                                                                                                                                                                                                                                                                                                                                                                                                                                                                                                                                                                                                                                                                                                                                                                                                                                                                                                                                                                                                                                                                                                                                                                                                                                                                                                                                                                                                                                                                                                                                                                        |
|-----------------------------------------------------------------------|------------------------------------------------------------------------------------------------------------------------------------------------------|------------------------------------------------------------------------------------------------------------------------------------------------------------------------------------------------------------------------------------------------------------------------------------------------------------------------------------------------------------------------------------------------------------------------------------------------------------------------------------------------------------------------------------------------------------------------------------------------------------------------------------------------------------------------------------------------------------------------------------------------------------------------------------------------------------------------------------------------------------------------------------------------------------------------------------------------------------------------------------------------------------------------------------------------------------------------------------------------------------------------------------------------------------------------------------------------------------------------------------------------------------------------------------------------------------------------------------------------------------------------------------------------------------------------------------------------------------------------------------------------------------------------------------------------------------------------------------------------------------------------------------------------------------------------------------------------------------------------------------------------------------------------------------------------------------------------------------------------------------------------------------|
| District II<br>1301 W. Grand Ave., Artesia, NM 88210                  | Department<br>Oil Conservation Division                                                                                                              | For temporary pits, closed-loop sytems, and below-grade<br>tanks, submit to the appropriate NMOCD District Office.                                                                                                                                                                                                                                                                                                                                                                                                                                                                                                                                                                                                                                                                                                                                                                                                                                                                                                                                                                                                                                                                                                                                                                                                                                                                                                                                                                                                                                                                                                                                                                                                                                                                                                                                                                 |
| <u>District III</u><br>1000 Rio Brazos Rd., Aztec, NM 87410           | 1220 South St. Francis Dr.<br>Santa Fe, NM 87505                                                                                                     | For permanent pits and exceptions submit to the Santa Fe                                                                                                                                                                                                                                                                                                                                                                                                                                                                                                                                                                                                                                                                                                                                                                                                                                                                                                                                                                                                                                                                                                                                                                                                                                                                                                                                                                                                                                                                                                                                                                                                                                                                                                                                                                                                                           |
| District IV<br>1220 S. St. Francis Dr., Santa Fe, NM 87505            |                                                                                                                                                      | Environmental Bureau office and provide a copy to the<br>appropriate NMOCD District Office.                                                                                                                                                                                                                                                                                                                                                                                                                                                                                                                                                                                                                                                                                                                                                                                                                                                                                                                                                                                                                                                                                                                                                                                                                                                                                                                                                                                                                                                                                                                                                                                                                                                                                                                                                                                        |
| Ī                                                                     | it, Closed-Loop System, Below-Grad                                                                                                                   | e Tank, or                                                                                                                                                                                                                                                                                                                                                                                                                                                                                                                                                                                                                                                                                                                                                                                                                                                                                                                                                                                                                                                                                                                                                                                                                                                                                                                                                                                                                                                                                                                                                                                                                                                                                                                                                                                                                                                                         |
| Proposed                                                              | Alternative Method Permit or Closur                                                                                                                  | e Plan Application                                                                                                                                                                                                                                                                                                                                                                                                                                                                                                                                                                                                                                                                                                                                                                                                                                                                                                                                                                                                                                                                                                                                                                                                                                                                                                                                                                                                                                                                                                                                                                                                                                                                                                                                                                                                                                                                 |
| Type of action:                                                       | Permit of a pit, closed-loop system, below-grade ta                                                                                                  | ank, or proposed alternative method                                                                                                                                                                                                                                                                                                                                                                                                                                                                                                                                                                                                                                                                                                                                                                                                                                                                                                                                                                                                                                                                                                                                                                                                                                                                                                                                                                                                                                                                                                                                                                                                                                                                                                                                                                                                                                                |
| E                                                                     | Closure of a pit, closed-loop system, below-grade                                                                                                    | tank, or proposed alternative method                                                                                                                                                                                                                                                                                                                                                                                                                                                                                                                                                                                                                                                                                                                                                                                                                                                                                                                                                                                                                                                                                                                                                                                                                                                                                                                                                                                                                                                                                                                                                                                                                                                                                                                                                                                                                                               |
| [                                                                     | Modification to an existing permit                                                                                                                   |                                                                                                                                                                                                                                                                                                                                                                                                                                                                                                                                                                                                                                                                                                                                                                                                                                                                                                                                                                                                                                                                                                                                                                                                                                                                                                                                                                                                                                                                                                                                                                                                                                                                                                                                                                                                                                                                                    |
| Ε                                                                     | Closure plan only submitted for an existing permit<br>below-grade tank, or proposed alternative method                                               | tted or non-permitted pit, closed-loop system,                                                                                                                                                                                                                                                                                                                                                                                                                                                                                                                                                                                                                                                                                                                                                                                                                                                                                                                                                                                                                                                                                                                                                                                                                                                                                                                                                                                                                                                                                                                                                                                                                                                                                                                                                                                                                                     |
| Instructions: Please submit one app                                   | lication (Form C-144) per individual pit, closed-loo                                                                                                 | op system, below-grade tank or alternative request                                                                                                                                                                                                                                                                                                                                                                                                                                                                                                                                                                                                                                                                                                                                                                                                                                                                                                                                                                                                                                                                                                                                                                                                                                                                                                                                                                                                                                                                                                                                                                                                                                                                                                                                                                                                                                 |
|                                                                       | us request does not relieve the operator of liability should operations re<br>the operator of its responsibility to comply with any other applicable |                                                                                                                                                                                                                                                                                                                                                                                                                                                                                                                                                                                                                                                                                                                                                                                                                                                                                                                                                                                                                                                                                                                                                                                                                                                                                                                                                                                                                                                                                                                                                                                                                                                                                                                                                                                                                                                                                    |
| 1<br>Operator: ConocoPhillips Company                                 |                                                                                                                                                      | OGRID#: 217817                                                                                                                                                                                                                                                                                                                                                                                                                                                                                                                                                                                                                                                                                                                                                                                                                                                                                                                                                                                                                                                                                                                                                                                                                                                                                                                                                                                                                                                                                                                                                                                                                                                                                                                                                                                                                                                                     |
| Address: PO Box 4289, Farmington,                                     | NM 87499 RECEIVED                                                                                                                                    |                                                                                                                                                                                                                                                                                                                                                                                                                                                                                                                                                                                                                                                                                                                                                                                                                                                                                                                                                                                                                                                                                                                                                                                                                                                                                                                                                                                                                                                                                                                                                                                                                                                                                                                                                                                                                                                                                    |
| Facility or well name: SAN JUAN 29-                                   |                                                                                                                                                      | 3:55 pm. Nov 20. 2015                                                                                                                                                                                                                                                                                                                                                                                                                                                                                                                                                                                                                                                                                                                                                                                                                                                                                                                                                                                                                                                                                                                                                                                                                                                                                                                                                                                                                                                                                                                                                                                                                                                                                                                                                                                                                                                              |
| API Number: 300                                                       | 03921053 OCD Permit Number                                                                                                                           |                                                                                                                                                                                                                                                                                                                                                                                                                                                                                                                                                                                                                                                                                                                                                                                                                                                                                                                                                                                                                                                                                                                                                                                                                                                                                                                                                                                                                                                                                                                                                                                                                                                                                                                                                                                                                                                                                    |
| U/L or Qtr/Qtr: M Section:                                            | 16 Township: 29N Range: 5                                                                                                                            | 5W County: Rio Arriba                                                                                                                                                                                                                                                                                                                                                                                                                                                                                                                                                                                                                                                                                                                                                                                                                                                                                                                                                                                                                                                                                                                                                                                                                                                                                                                                                                                                                                                                                                                                                                                                                                                                                                                                                                                                                                                              |
| Center of Proposed Design: Latitude:                                  | 36.7205086°N Longitude:                                                                                                                              | -107.367897°W NAD: X 1927 1983                                                                                                                                                                                                                                                                                                                                                                                                                                                                                                                                                                                                                                                                                                                                                                                                                                                                                                                                                                                                                                                                                                                                                                                                                                                                                                                                                                                                                                                                                                                                                                                                                                                                                                                                                                                                                                                     |
| Surface Owner: Federal                                                | X State Private Tribal Trust or Indian                                                                                                               | Allotment                                                                                                                                                                                                                                                                                                                                                                                                                                                                                                                                                                                                                                                                                                                                                                                                                                                                                                                                                                                                                                                                                                                                                                                                                                                                                                                                                                                                                                                                                                                                                                                                                                                                                                                                                                                                                                                                          |
|                                                                       | ver<br>itation P&A<br>r type: Thickness mil LLDPE                                                                                                    | D         erding at 4:01 pm, Nov 20, 2015         HDPE       PVC         Other                                                                                                                                                                                                                                                                                                                                                                                                                                                                                                                                                                                                                                                                                                                                                                                                                                                                                                                                                                                                                                                                                                                                                                                                                                                                                                                                                                                                                                                                                                                                                                                                                                                                                                                                                                                                     |
| 3 Closed-loop System: Subsection                                      | 1 H of 19.15.17.11 NMAC                                                                                                                              | in the standard and the second s                                                                                                                                                                                                                                                                                                                                                                                                                                                                                                                                                                                                                                                                                                                                                                                                                                                                                                                                                                                                                                                                                                                                                                               |
| Type of Operation: P&A II                                             | Drilling a new well Workover or Drilling (Applies to notice of intent)                                                                               | activities which require prior approval of a permit or                                                                                                                                                                                                                                                                                                                                                                                                                                                                                                                                                                                                                                                                                                                                                                                                                                                                                                                                                                                                                                                                                                                                                                                                                                                                                                                                                                                                                                                                                                                                                                                                                                                                                                                                                                                                                             |
| Drying Pad Above Ground                                               |                                                                                                                                                      | and the second sec |
| Lined Unlined Liner ty                                                |                                                                                                                                                      | DPE PVD Other                                                                                                                                                                                                                                                                                                                                                                                                                                                                                                                                                                                                                                                                                                                                                                                                                                                                                                                                                                                                                                                                                                                                                                                                                                                                                                                                                                                                                                                                                                                                                                                                                                                                                                                                                                                                                                                                      |
| Liner Seams: Welded Factor                                            | ory Other                                                                                                                                            |                                                                                                                                                                                                                                                                                                                                                                                                                                                                                                                                                                                                                                                                                                                                                                                                                                                                                                                                                                                                                                                                                                                                                                                                                                                                                                                                                                                                                                                                                                                                                                                                                                                                                                                                                                                                                                                                                    |
|                                                                       |                                                                                                                                                      |                                                                                                                                                                                                                                                                                                                                                                                                                                                                                                                                                                                                                                                                                                                                                                                                                                                                                                                                                                                                                                                                                                                                                                                                                                                                                                                                                                                                                                                                                                                                                                                                                                                                                                                                                                                                                                                                                    |
| X Below-grade tank: Subsection I of                                   |                                                                                                                                                      | 1 (A) (C) (D)                                                                                                                                                                                                                                                                                                                                                                                                                                                                                                                                                                                                                                                                                                                                                                                                                                                                                                                                                                                                                                                                                                                                                                                                                                                                                                                                                                                                                                                                                                                                                                                                                                                                                                                                                                                                                                                                      |
| Volume:         120         bbl           Tank Construction material: | Type of fluid: <u>Produced Water</u><br>Metal                                                                                                        |                                                                                                                                                                                                                                                                                                                                                                                                                                                                                                                                                                                                                                                                                                                                                                                                                                                                                                                                                                                                                                                                                                                                                                                                                                                                                                                                                                                                                                                                                                                                                                                                                                                                                                                                                                                                                                                                                    |
| Secondary containment with leak deter                                 |                                                                                                                                                      | matic overflow shut-off                                                                                                                                                                                                                                                                                                                                                                                                                                                                                                                                                                                                                                                                                                                                                                                                                                                                                                                                                                                                                                                                                                                                                                                                                                                                                                                                                                                                                                                                                                                                                                                                                                                                                                                                                                                                                                                            |
| Visible sidewalls and liner                                           | Visible sidewalls only Other                                                                                                                         |                                                                                                                                                                                                                                                                                                                                                                                                                                                                                                                                                                                                                                                                                                                                                                                                                                                                                                                                                                                                                                                                                                                                                                                                                                                                                                                                                                                                                                                                                                                                                                                                                                                                                                                                                                                                                                                                                    |
| Liner Type: Thickness                                                 |                                                                                                                                                      | nspecified                                                                                                                                                                                                                                                                                                                                                                                                                                                                                                                                                                                                                                                                                                                                                                                                                                                                                                                                                                                                                                                                                                                                                                                                                                                                                                                                                                                                                                                                                                                                                                                                                                                                                                                                                                                                                                                                         |
| 5                                                                     |                                                                                                                                                      | Durat era                                                                                                                                                                                                                                                                                                                                                                                                                                                                                                                                                                                                                                                                                                                                                                                                                                                                                                                                                                                                                                                                                                                                                                                                                                                                                                                                                                                                                                                                                                                                                                                                                                                                                                                                                                                                                                                                          |
| Alternative Method:                                                   |                                                                                                                                                      | 1 48 4 K. M.                                                                                                                                                                                                                                                                                                                                                                                                                                                                                                                                                                                                                                                                                                                                                                                                                                                                                                                                                                                                                                                                                                                                                                                                                                                                                                                                                                                                                                                                                                                                                                                                                                                                                                                                                                                                                                                                       |
| Submittal of an exception request is requi                            | red. Exceptions must be submitted to the Santa Fe Environ                                                                                            | nmental Bureau office for consideration of approval.                                                                                                                                                                                                                                                                                                                                                                                                                                                                                                                                                                                                                                                                                                                                                                                                                                                                                                                                                                                                                                                                                                                                                                                                                                                                                                                                                                                                                                                                                                                                                                                                                                                                                                                                                                                                                               |
| Form C-144                                                            | Oil Conservation Division                                                                                                                            | Page 1 of 5                                                                                                                                                                                                                                                                                                                                                                                                                                                                                                                                                                                                                                                                                                                                                                                                                                                                                                                                                                                                                                                                                                                                                                                                                                                                                                                                                                                                                                                                                                                                                                                                                                                                                                                                                                                                                                                                        |