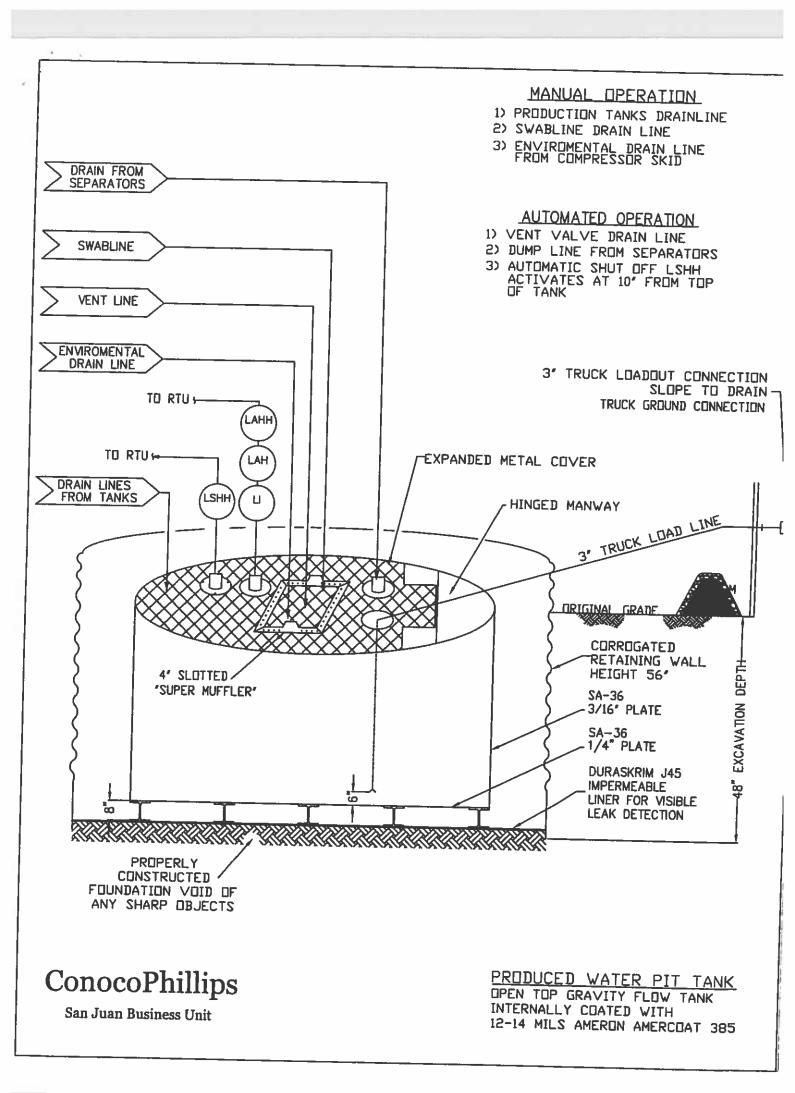

÷

| 6 <u>Feacing:</u> Subsection D of 19/15/17/11 NMAC (Applies to permanent pit, temporary pits, and below-grade tanks)                                                                                                                                                                                                                                                                                                                                                                                                                                                                                                                                                                                                                                                                                                                                                                                                                                                                                                                                                                                                                                                                                                                                                                                                                                                                                                                                                                                                                                                                                                                                                                                                                                                                                                                                                                                                                                                                                                                                                                                                        |                  |          |
|-----------------------------------------------------------------------------------------------------------------------------------------------------------------------------------------------------------------------------------------------------------------------------------------------------------------------------------------------------------------------------------------------------------------------------------------------------------------------------------------------------------------------------------------------------------------------------------------------------------------------------------------------------------------------------------------------------------------------------------------------------------------------------------------------------------------------------------------------------------------------------------------------------------------------------------------------------------------------------------------------------------------------------------------------------------------------------------------------------------------------------------------------------------------------------------------------------------------------------------------------------------------------------------------------------------------------------------------------------------------------------------------------------------------------------------------------------------------------------------------------------------------------------------------------------------------------------------------------------------------------------------------------------------------------------------------------------------------------------------------------------------------------------------------------------------------------------------------------------------------------------------------------------------------------------------------------------------------------------------------------------------------------------------------------------------------------------------------------------------------------------|------------------|----------|
| Chain link, six feet in height, two strands of barbed wire at top tR squited if located within 1000 feet of a permanent residence, school, hospital,                                                                                                                                                                                                                                                                                                                                                                                                                                                                                                                                                                                                                                                                                                                                                                                                                                                                                                                                                                                                                                                                                                                                                                                                                                                                                                                                                                                                                                                                                                                                                                                                                                                                                                                                                                                                                                                                                                                                                                        | institution or c | hurch)   |
| bour foot height, four strands of barbed wire evenly spaced between one and four feet                                                                                                                                                                                                                                                                                                                                                                                                                                                                                                                                                                                                                                                                                                                                                                                                                                                                                                                                                                                                                                                                                                                                                                                                                                                                                                                                                                                                                                                                                                                                                                                                                                                                                                                                                                                                                                                                                                                                                                                                                                       |                  |          |
| X Alternate. Please specify <u>4' hog wire fencing topped with two strands barbed wire.</u>                                                                                                                                                                                                                                                                                                                                                                                                                                                                                                                                                                                                                                                                                                                                                                                                                                                                                                                                                                                                                                                                                                                                                                                                                                                                                                                                                                                                                                                                                                                                                                                                                                                                                                                                                                                                                                                                                                                                                                                                                                 |                  |          |
| 7       Netting:       Subsection E of 19 15.17.11 NMAC (Applies to permanent pits and permanent open top tanks)         X       Screen       Netting       Other         Monthly inspections (If netting or versening is not pressically feasible)                                                                                                                                                                                                                                                                                                                                                                                                                                                                                                                                                                                                                                                                                                                                                                                                                                                                                                                                                                                                                                                                                                                                                                                                                                                                                                                                                                                                                                                                                                                                                                                                                                                                                                                                                                                                                                                                         |                  |          |
| 8                                                                                                                                                                                                                                                                                                                                                                                                                                                                                                                                                                                                                                                                                                                                                                                                                                                                                                                                                                                                                                                                                                                                                                                                                                                                                                                                                                                                                                                                                                                                                                                                                                                                                                                                                                                                                                                                                                                                                                                                                                                                                                                           |                  |          |
| Signs: Subsection C of 19 15 17.11 NMAC                                                                                                                                                                                                                                                                                                                                                                                                                                                                                                                                                                                                                                                                                                                                                                                                                                                                                                                                                                                                                                                                                                                                                                                                                                                                                                                                                                                                                                                                                                                                                                                                                                                                                                                                                                                                                                                                                                                                                                                                                                                                                     |                  |          |
| 12" N 24". 2" lettering, providing Operator's name, site location, and emergency telephone numbers                                                                                                                                                                                                                                                                                                                                                                                                                                                                                                                                                                                                                                                                                                                                                                                                                                                                                                                                                                                                                                                                                                                                                                                                                                                                                                                                                                                                                                                                                                                                                                                                                                                                                                                                                                                                                                                                                                                                                                                                                          |                  |          |
| X Signed in compliance with 19.15.3.103 NMAC                                                                                                                                                                                                                                                                                                                                                                                                                                                                                                                                                                                                                                                                                                                                                                                                                                                                                                                                                                                                                                                                                                                                                                                                                                                                                                                                                                                                                                                                                                                                                                                                                                                                                                                                                                                                                                                                                                                                                                                                                                                                                |                  |          |
| ŋ                                                                                                                                                                                                                                                                                                                                                                                                                                                                                                                                                                                                                                                                                                                                                                                                                                                                                                                                                                                                                                                                                                                                                                                                                                                                                                                                                                                                                                                                                                                                                                                                                                                                                                                                                                                                                                                                                                                                                                                                                                                                                                                           |                  |          |
| Administrative Approvals and Exceptions:                                                                                                                                                                                                                                                                                                                                                                                                                                                                                                                                                                                                                                                                                                                                                                                                                                                                                                                                                                                                                                                                                                                                                                                                                                                                                                                                                                                                                                                                                                                                                                                                                                                                                                                                                                                                                                                                                                                                                                                                                                                                                    |                  |          |
| Justifications and/or demonstrations of equivalency are required. Please refer to 19.15.17 NMAC for guidance.                                                                                                                                                                                                                                                                                                                                                                                                                                                                                                                                                                                                                                                                                                                                                                                                                                                                                                                                                                                                                                                                                                                                                                                                                                                                                                                                                                                                                                                                                                                                                                                                                                                                                                                                                                                                                                                                                                                                                                                                               |                  |          |
| Please check a box if one or more of the following is requested, if not leave blank:                                                                                                                                                                                                                                                                                                                                                                                                                                                                                                                                                                                                                                                                                                                                                                                                                                                                                                                                                                                                                                                                                                                                                                                                                                                                                                                                                                                                                                                                                                                                                                                                                                                                                                                                                                                                                                                                                                                                                                                                                                        |                  |          |
| X Administrative approval(s): R-quests must be submitted to the appropriate division district of the Santa Fe Environmental Bureau office for co<br>(Fencing/BGT Liner)                                                                                                                                                                                                                                                                                                                                                                                                                                                                                                                                                                                                                                                                                                                                                                                                                                                                                                                                                                                                                                                                                                                                                                                                                                                                                                                                                                                                                                                                                                                                                                                                                                                                                                                                                                                                                                                                                                                                                     | pasideration of  | approvat |
| Exception(s): Requests must be submitted to the Santa Fe Environmental Bureau office for consideration of approval.                                                                                                                                                                                                                                                                                                                                                                                                                                                                                                                                                                                                                                                                                                                                                                                                                                                                                                                                                                                                                                                                                                                                                                                                                                                                                                                                                                                                                                                                                                                                                                                                                                                                                                                                                                                                                                                                                                                                                                                                         |                  |          |
| 10                                                                                                                                                                                                                                                                                                                                                                                                                                                                                                                                                                                                                                                                                                                                                                                                                                                                                                                                                                                                                                                                                                                                                                                                                                                                                                                                                                                                                                                                                                                                                                                                                                                                                                                                                                                                                                                                                                                                                                                                                                                                                                                          |                  | 0        |
| Siting Criteria (regarding permitting): 19.15.17.10 NMAC<br>Instructions: The applicant must demonstrate compliance for each siting criteria below in the application. Recommendations of acceptable<br>source material are provided below. Requests regarding changes to certain siting criteria may require administrative approval from the<br>appropriate district off ce or may be considered an exception which must be submitted to the Santa Fe Environmental Bureau Office for<br>consideration of approval. Applicant must attach justification for request. Please refer to 19.15.17.10 NMAC for guidance. Siting criteria<br>does not apply to drying pads or above grade-tanks associated with a closed-loop system.                                                                                                                                                                                                                                                                                                                                                                                                                                                                                                                                                                                                                                                                                                                                                                                                                                                                                                                                                                                                                                                                                                                                                                                                                                                                                                                                                                                           |                  |          |
| Ground water is less than 50 feet below the bottom of the temporary pit, permanent pit, or below-grade tank.<br>- NM Office of the State Engineer - iWATERS database search; USGS; Data obtained from nearby wells                                                                                                                                                                                                                                                                                                                                                                                                                                                                                                                                                                                                                                                                                                                                                                                                                                                                                                                                                                                                                                                                                                                                                                                                                                                                                                                                                                                                                                                                                                                                                                                                                                                                                                                                                                                                                                                                                                          | Yes              | XNo      |
| Within 300 feet of a continuously flowing watercourse, or 200 feet of any other watercourse, lakebed, sinkhole, or playa lake (measured from the ordinary high-water mark).<br>Topographic map; Visual inspection (certification) of the proposed site                                                                                                                                                                                                                                                                                                                                                                                                                                                                                                                                                                                                                                                                                                                                                                                                                                                                                                                                                                                                                                                                                                                                                                                                                                                                                                                                                                                                                                                                                                                                                                                                                                                                                                                                                                                                                                                                      | Yes              | XNo      |
| Withly 300 feet from a permanent residence, school, hospital, institution, or church in existence at the time of initial application.                                                                                                                                                                                                                                                                                                                                                                                                                                                                                                                                                                                                                                                                                                                                                                                                                                                                                                                                                                                                                                                                                                                                                                                                                                                                                                                                                                                                                                                                                                                                                                                                                                                                                                                                                                                                                                                                                                                                                                                       | Yes              | XNo      |
| (Applies to temporary, emergency, or cavitation pits and below-grade tanks)                                                                                                                                                                                                                                                                                                                                                                                                                                                                                                                                                                                                                                                                                                                                                                                                                                                                                                                                                                                                                                                                                                                                                                                                                                                                                                                                                                                                                                                                                                                                                                                                                                                                                                                                                                                                                                                                                                                                                                                                                                                 |                  |          |
| - Visual inspection (certification) of the proposed site; Aerial photo; Satellite image                                                                                                                                                                                                                                                                                                                                                                                                                                                                                                                                                                                                                                                                                                                                                                                                                                                                                                                                                                                                                                                                                                                                                                                                                                                                                                                                                                                                                                                                                                                                                                                                                                                                                                                                                                                                                                                                                                                                                                                                                                     |                  |          |
| Within 1000 feet from a permanent residence, school, hospital, institution, or church in existence at the time of initial application.                                                                                                                                                                                                                                                                                                                                                                                                                                                                                                                                                                                                                                                                                                                                                                                                                                                                                                                                                                                                                                                                                                                                                                                                                                                                                                                                                                                                                                                                                                                                                                                                                                                                                                                                                                                                                                                                                                                                                                                      |                  |          |
| (Applied to permanent pits)                                                                                                                                                                                                                                                                                                                                                                                                                                                                                                                                                                                                                                                                                                                                                                                                                                                                                                                                                                                                                                                                                                                                                                                                                                                                                                                                                                                                                                                                                                                                                                                                                                                                                                                                                                                                                                                                                                                                                                                                                                                                                                 | Yes              |          |
| - Visual inspection (certification) of the proposed site; Aerial photo; Satellite image                                                                                                                                                                                                                                                                                                                                                                                                                                                                                                                                                                                                                                                                                                                                                                                                                                                                                                                                                                                                                                                                                                                                                                                                                                                                                                                                                                                                                                                                                                                                                                                                                                                                                                                                                                                                                                                                                                                                                                                                                                     | XNA              |          |
| Within 500 horizonal feet of a private, domestic fresh water well or spring that less than five households use for domestic or stock watering purposes, or within 1000 horizontal feet of any other fresh water well or spring, in existence at the time of initial application.                                                                                                                                                                                                                                                                                                                                                                                                                                                                                                                                                                                                                                                                                                                                                                                                                                                                                                                                                                                                                                                                                                                                                                                                                                                                                                                                                                                                                                                                                                                                                                                                                                                                                                                                                                                                                                            | Yes              | XNo      |
| - NM Office of the State Engineer - iWATERS database search; Visual inspection (certification) of the proposed site.                                                                                                                                                                                                                                                                                                                                                                                                                                                                                                                                                                                                                                                                                                                                                                                                                                                                                                                                                                                                                                                                                                                                                                                                                                                                                                                                                                                                                                                                                                                                                                                                                                                                                                                                                                                                                                                                                                                                                                                                        |                  |          |
| Within incorporated municipal boundaries or within a defined municipal fresh water well field covered under a municipal ordinance adopted pursuant to NMSA 1978, Section 3-27-3, as amended                                                                                                                                                                                                                                                                                                                                                                                                                                                                                                                                                                                                                                                                                                                                                                                                                                                                                                                                                                                                                                                                                                                                                                                                                                                                                                                                                                                                                                                                                                                                                                                                                                                                                                                                                                                                                                                                                                                                 | Yes              | XNo      |
| <ul> <li>Written confirmation or verification from the municipality: Written approval obtained from the municipality</li> <li>Within 500 feet of a wetland.</li> <li>US Figh and Wildlife Wetland Identification municipality for the municipality of a set of a set</li></ul> | Yes              | XNo      |
| <ul> <li>US Fish and Wildlife Wetland Identification map; Topographic map; Visual inspection (certification) of the proposed site</li> <li>Within the area overlying a subsurface mine.</li> <li>Written confirmation or purification or map from the NM FMUED. At it is a table of the bit is</li> </ul>                                                                                                                                                                                                                                                                                                                                                                                                                                                                                                                                                                                                                                                                                                                                                                                                                                                                                                                                                                                                                                                                                                                                                                                                                                                                                                                                                                                                                                                                                                                                                                                                                                                                                                                                                                                                                   | Yes              | XNo      |
| Written confirmation or verification or map from the NM EMNRD - Mining and Mineral Division                                                                                                                                                                                                                                                                                                                                                                                                                                                                                                                                                                                                                                                                                                                                                                                                                                                                                                                                                                                                                                                                                                                                                                                                                                                                                                                                                                                                                                                                                                                                                                                                                                                                                                                                                                                                                                                                                                                                                                                                                                 | _                |          |
| Within an unstable area.<br>Engineering measures incorporated into the design; NM Bureau of Geology & Mineral Resources; USGS: NM Geological<br>Society; Topographic map                                                                                                                                                                                                                                                                                                                                                                                                                                                                                                                                                                                                                                                                                                                                                                                                                                                                                                                                                                                                                                                                                                                                                                                                                                                                                                                                                                                                                                                                                                                                                                                                                                                                                                                                                                                                                                                                                                                                                    | Yes              | X No     |
| Within a 100-year floodplain<br>FEMA map                                                                                                                                                                                                                                                                                                                                                                                                                                                                                                                                                                                                                                                                                                                                                                                                                                                                                                                                                                                                                                                                                                                                                                                                                                                                                                                                                                                                                                                                                                                                                                                                                                                                                                                                                                                                                                                                                                                                                                                                                                                                                    | Yes              | XNo      |
|                                                                                                                                                                                                                                                                                                                                                                                                                                                                                                                                                                                                                                                                                                                                                                                                                                                                                                                                                                                                                                                                                                                                                                                                                                                                                                                                                                                                                                                                                                                                                                                                                                                                                                                                                                                                                                                                                                                                                                                                                                                                                                                             | A                |          |

| <u>Temporary Pits, Emergency Pits and Below-grade Tanks Permit Application Attachment Checkle</u><br>Instructions: Each of the following items must be attached to the application. Please indicate, by a check mark in                                                                                               | the box, that the documents are attached.         |
|-----------------------------------------------------------------------------------------------------------------------------------------------------------------------------------------------------------------------------------------------------------------------------------------------------------------------|---------------------------------------------------|
| X Hydrogeologic Report (Below-grade Tanks) - based upon the requirements of Paragraph (4) of Su                                                                                                                                                                                                                       | bsection B of 19.15.17.9 NMAC                     |
| 11ydrogeologic Data (Temporary and Emergency Pits) - based upon the requirements of Paragraph                                                                                                                                                                                                                         | (2) of Subsection B of 19.15.17.9                 |
| X Siting Criteria Compliance Demonstrations - based upon the appropriate requirements of 19.15.15                                                                                                                                                                                                                     | LI0 NMAC                                          |
| X Design Plan - based upon the appropriate requirements of 19.15.17.11 NMAC                                                                                                                                                                                                                                           |                                                   |
| X Operating and Maintenance Plan - based upon the appropriate requirements of 19,15.17.12 NMA                                                                                                                                                                                                                         | r.                                                |
| X Closure Plan (Please complete Boxes 14 through 18, if applicable) - based upon the appropriate re                                                                                                                                                                                                                   |                                                   |
| 19.15.17.9 NMAC and 19.15.17.13 NMAC                                                                                                                                                                                                                                                                                  | quirements of subsection C of                     |
| Previously Approved Design (attach copy of design) API                                                                                                                                                                                                                                                                | or Permit                                         |
|                                                                                                                                                                                                                                                                                                                       |                                                   |
| Closed-loop Systems Permit Application Attachment Checklist: Subsection B of 19.15.17.9 NMAC Instructions: Each of the following items must be attached to the application. Please indicate, by a check mark in the Geologic and Hydrogeologic Data (only for on-site closure) - based upon the requirements of Para. | graph (3) of Subsection B of 19,15,17,9           |
| Siting Criteria Compliance Demonstrations (only for on-site closure) - based upon the appropriate                                                                                                                                                                                                                     | requirements of 19.15.17 10 NMAC                  |
| Design Plan - based upon the appropriate requirements of 19,15,17,11 NMAC                                                                                                                                                                                                                                             |                                                   |
| Operating and Maintenance Plan - based upon the appropriate requirements of 19.15.17.12 NMAG                                                                                                                                                                                                                          |                                                   |
| Closure Plan (Please complete Boxes 14 through 18, if applicable) - based upon the appropriate re-<br>NMAC and 19.15.17.13 NMAC                                                                                                                                                                                       | uirements of Subsection C of 19,15,17,9           |
| Previously Approved Design (attach copy of design) API                                                                                                                                                                                                                                                                |                                                   |
| Previously Approved Operating and Maintenance Plan API                                                                                                                                                                                                                                                                | -                                                 |
| 13                                                                                                                                                                                                                                                                                                                    | · · · · · · · · · · · · · · · · · · ·             |
| Permanent Pits Permit Application Checklist: Subsection B of 19.15.17.9 NMAC                                                                                                                                                                                                                                          |                                                   |
| Instructions: Each of the following items must be attached to the application. Please indicate, by a check mark it                                                                                                                                                                                                    | the bay that the desuments are extended           |
| Ilydrogeologic Report - based upon the requirements of Paragraph (I) of Subsection B of 19.15.17.                                                                                                                                                                                                                     | n me pos, mui me apcuments are anachea.           |
| Siting Criteria Compliance Demonstrations - based upon the appropriate requirements of 19.15.17.                                                                                                                                                                                                                      |                                                   |
| Climatological Factors Assessment                                                                                                                                                                                                                                                                                     | IO NMAC                                           |
| Certified Engineering Design Plans - based upon the appropriate requirements of 19.15.17.11 NM/                                                                                                                                                                                                                       | NC .                                              |
| Dike Protection and Structural Integrity Design: based upon the appropriate requirements of 19.15.                                                                                                                                                                                                                    | 17. H NMAC                                        |
| Leak Detection Design - based upon the appropriate requirements of 19.15.17.11 NMAC                                                                                                                                                                                                                                   |                                                   |
| Liner Specifications and Compatibility Assessment - based upon the appropriate requirements of 19                                                                                                                                                                                                                     | 215.17.1ENMAC                                     |
| Quality Control/Quality Assurance Construction and Installation Plan                                                                                                                                                                                                                                                  |                                                   |
| Operating and Maintenance Plan - based upon the appropriate requirements of 19.15, 17.12 NMAC                                                                                                                                                                                                                         |                                                   |
| Freeboard and Overtopping Prevention Plan - based upon the appropriate requirements of 19.15.17.                                                                                                                                                                                                                      | 11 NMAC                                           |
| Nuisance or Hazardous Odors, including H2S, Prevention Plan                                                                                                                                                                                                                                                           |                                                   |
| Emergency Response Plan                                                                                                                                                                                                                                                                                               |                                                   |
| Oil Field Waste Stream Characterization                                                                                                                                                                                                                                                                               |                                                   |
| Monitoring and Inspection Plan                                                                                                                                                                                                                                                                                        |                                                   |
| Erosion Control Plan                                                                                                                                                                                                                                                                                                  |                                                   |
| Closure Plan - based upon the appropriate requirements of Subsection C of 19.15,17,9 NMAC and                                                                                                                                                                                                                         | 9.15.17.13 NMAC                                   |
| 14                                                                                                                                                                                                                                                                                                                    |                                                   |
| Proposed Closure: 19.15.17.13 NMAC                                                                                                                                                                                                                                                                                    |                                                   |
| Instructions: Please complete the applicable boxes, Boxes 14 through 18, in regards to the proposed closure plan.                                                                                                                                                                                                     |                                                   |
| Type: Drilling Workover Emergency Cavitation P&A Permanent Pit X Below                                                                                                                                                                                                                                                | -grade Tank Closed-loop System                    |
| Alternative                                                                                                                                                                                                                                                                                                           | _                                                 |
| Proposed Closure Method: X Waste Excavation and Removal (Below-Grade Tank)                                                                                                                                                                                                                                            |                                                   |
| Waste Removal (Closed-loop systems only)                                                                                                                                                                                                                                                                              |                                                   |
| On-site Closure Method (only for temporary pits and closed-loop systems)                                                                                                                                                                                                                                              |                                                   |
| In-place Buriat On-site Trench                                                                                                                                                                                                                                                                                        |                                                   |
| Alternative Closure Method (Exceptions must be submitted to the Santa Fe E                                                                                                                                                                                                                                            | vironmental Bureau for consideration)             |
| 15                                                                                                                                                                                                                                                                                                                    |                                                   |
| Waste Excavation and Removal Closure Plan Checklist: (19.15.17.13 NMAC) Instructions: Each of the fol                                                                                                                                                                                                                 | Requires items must be step to the start          |
| r lease maleure, by a check mark in the box, that the documents are attached.                                                                                                                                                                                                                                         | towing tems must be attached to the closure plan. |
| X Protocols and Procedures - based upon the appropriate requirements of 19.15.17.13 NMAC                                                                                                                                                                                                                              |                                                   |
| X Confirmation Sampling Plan (if applicable) - based upon the appropriate requirements of Subsection                                                                                                                                                                                                                  | F of 19.15.17.13 NMAC                             |
| X Disposal Facility Name and Permit Number (for liquids, drilling fluids and drill cuttings)                                                                                                                                                                                                                          | get wet renet i 1947062                           |
|                                                                                                                                                                                                                                                                                                                       |                                                   |
| [X] Soil Backfill and Cover Design Specifications - based upon the appropriate requirements of Subsection                                                                                                                                                                                                             | on H of 19.15.17.13 NMAC                          |
|                                                                                                                                                                                                                                                                                                                       | on H of 19.15.17.13 NMAC                          |
|                                                                                                                                                                                                                                                                                                                       |                                                   |