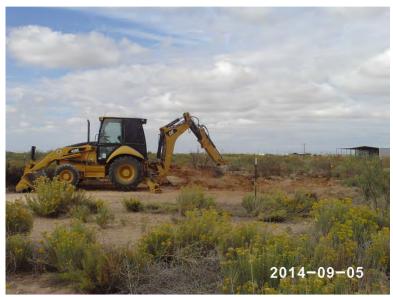

The release area in the pasture was scraped down to 1.5 ft bgs. At the base of the scrape, a 5 point bottom composite sample was taken and field tested for chlorides and organic vapors. The composite was then taken to a commercial laboratory for analysis, which returned a chloride value of 160 mg/kg, a GRO reading of non-detect and a DRO reading of 130 mg/kg. Based on the laboratory data, NMOCD gave verbal approval to backfill the scrape on September 15<sup>th</sup>, 2014.

A total of 332 cubic yards of contaminated soil was taken to a NMOCD approved facility for disposal. A total of 492 cubic yards of top soil was imported to the site to serve as backfill. A sample of this imported top soil was field tested for chlorides and organic vapors. The sample was then taken to a commercial laboratory for analysis, which returned a chloride value of non-detect. The site was backfilled with the imported top soil and contoured to the surrounding location. On September 29<sup>th</sup>, 2014, soil amendments were added to the disturbed area, and the disturbed area was seeded with Lea County Mix.