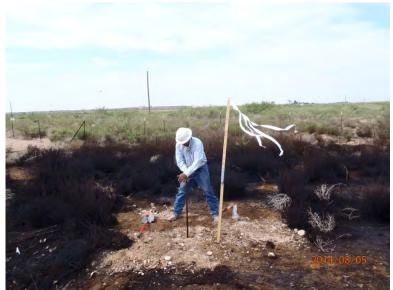

RECS personnel were on site beginning on June 19<sup>th</sup>, 2014. Two points within the pasture area were sampled at the surface and with depth (Figure 1). All samples were field tested for chlorides and organic vapors and then sent to a commercial laboratory for analysis (Appendix B). Point 1 was advanced to a depth of 1 ft bgs where the 1 ft bgs sample returned a chloride value of 768 mg/kg, a Gasoline Range Organics (GRO) reading of non-detect and a Diesel Range Organics (DRO) reading of 153 mg/kg. Point 2 was also advanced to a depth of 1 ft bgs where the 1 ft bgs sample returned chloride, GRO and DRO values of non-detect.

The overspray on the lease pad was not sampled; because, the staining was so unpronounced that by August 5<sup>th</sup>, 2014, the staining was no longer visible.

Based on the laboratory analysis data, a Corrective Action Plan (CAP) was written and submitted to NMOCD on August 20<sup>th</sup>, 2014. The CAP stated that the release in the pasture area would be scraped down 1 ft to 1.5 ft. Once the scrape was completed, a composite bottom sample from the scrape would be taken and field tested for chloride and organic vapors. If field testing