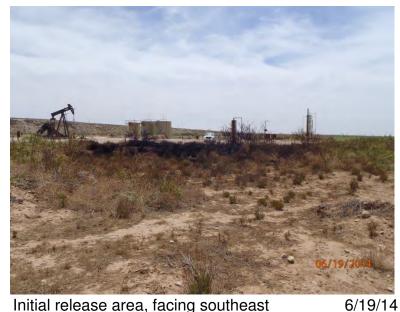

On June 13<sup>th</sup>, 2014, Vanguard discovered a release of oil and produced water. A separator pop off released a mist of 10 barrels of oil and produced water over 8,871 square feet of battery pad and pasture land. A total of 5 barrels of fluid was recovered. Vanguard submitted an initial C-141 to NMOCD on July 25<sup>th</sup>, 2014, which was approved on July 28<sup>th</sup>, 2014 (Appendix A).

The overspray on the lease pad was not sampled; because, the staining was so unpronounced that by August 5<sup>th</sup>, 2014, the staining was no longer visible.

Based on the laboratory analysis data, a Corrective Action Plan (CAP) was written and submitted to NMOCD on August 20<sup>th</sup>, 2014. The CAP stated that the release in the pasture area would be scraped down 1 ft to 1.5 ft. Once the scrape was completed, a composite bottom sample from the scrape would be taken and field tested for chloride and organic vapors. If field testing