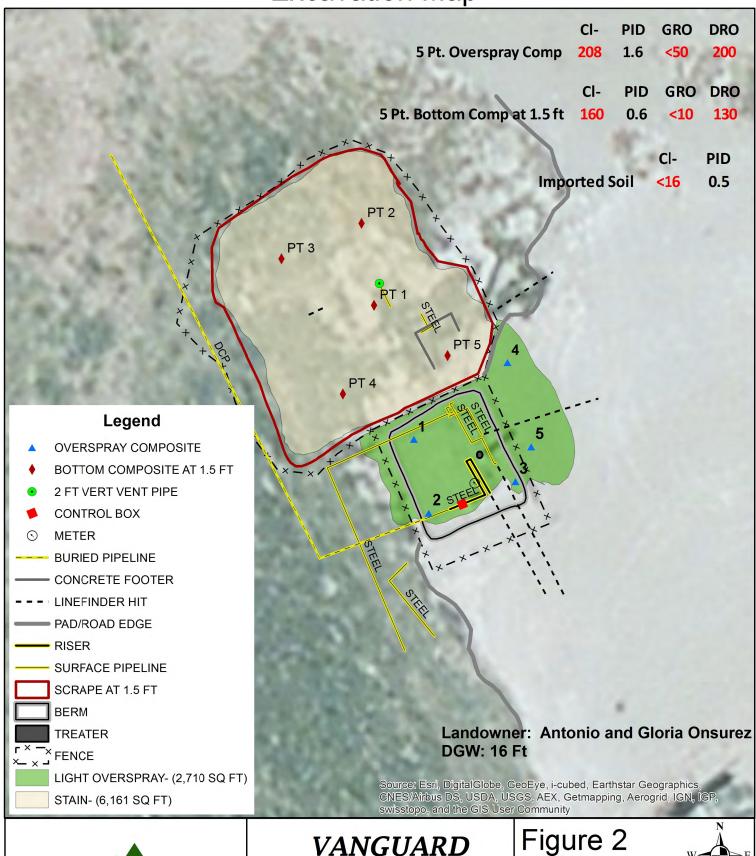

CAP activities began at the site on August 5<sup>th</sup>, 2014. Point 1 was augured to a depth of 1.5 ft bgs, and the 1.5 ft bgs sample was field tested for chlorides and organic vapors. The sample was then taken to a commercial laboratory for analysis, which returned a chloride value of 240 mg/kg and a GRO and DRO value of non-detect (Appendix C). A 5 point surface composite sample of the overspray area was taken and field tested for chlorides and organic vapors. The sample was then taken to a commercial laboratory for analysis, which returned a chloride value of 208 mg/kg, a GRO value of non-detect and a DRO value of 200 mg/kg. Based on these readings, no further actions were warranted for the overspray area.

The release area in the pasture was scraped down to 1.5 ft bgs. At the base of the scrape, a 5 point bottom composite sample was taken and field tested for chlorides and organic vapors. The composite was then taken to a commercial laboratory for analysis, which returned a chloride value of 160 mg/kg, a GRO reading of non-detect and a DRO reading of 130 mg/kg. Based on the laboratory data, NMOCD gave verbal approval to backfill the scrape on September 15<sup>th</sup>, 2014.

A total of 332 cubic yards of contaminated soil was taken to a NMOCD approved facility for disposal. A total of 492 cubic yards of top soil was imported to the site to serve as backfill. A sample of this imported top soil was field tested for chlorides and organic vapors. The sample was then taken to a commercial laboratory for analysis, which returned a chloride value of non-detect. The site was backfilled with the imported top soil and contoured to the surrounding location. On September 29<sup>th</sup>, 2014, soil amendments were added to the disturbed area, and the disturbed area was seeded with Lea County Mix.

## **Excavation Map**

## VANGUARD ONSUREZ #1

UL C SECTION 11 T-23-S R-28-E EDDY COUNTY, NM