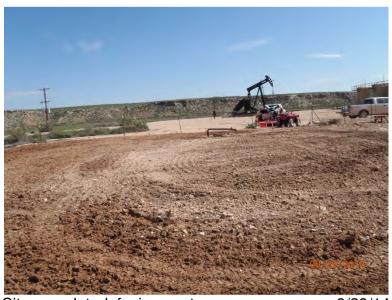

A total of 332 cubic yards of contaminated soil was taken to a NMOCD approved facility for disposal. A total of 492 cubic yards of top soil was imported to the site to serve as backfill. A sample of this imported top soil was field tested for chlorides and organic vapors. The sample was then taken to a commercial laboratory for analysis, which returned a chloride value of non-detect. The site was backfilled with the imported top soil and contoured to the surrounding location. On September 29<sup>th</sup>, 2014, soil amendments were added to the disturbed area, and the disturbed area was seeded with Lea County Mix.

Photo documentation of the field activities can be found in Appendix D.

Given that Vanguard has completed the actions as stipulated in the NMOCD approved CAP, Vanguard respectfully requests 'remediation termination' and site closure. A final C-141 can be found in Appendix E.