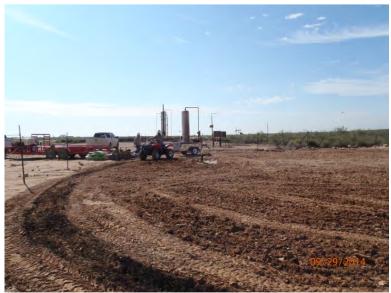

A total of 332 cubic yards of contaminated soil was taken to a NMOCD approved facility for disposal. A total of 492 cubic yards of top soil was imported to the site to serve as backfill. A sample of this imported top soil was field tested for chlorides and organic vapors. The sample was then taken to a commercial laboratory for analysis, which returned a chloride value of non-detect. The site was backfilled with the imported top soil and contoured to the surrounding location. On September 29<sup>th</sup>, 2014, soil amendments were added to the disturbed area, and the disturbed area was seeded with Lea County Mix.

Photo documentation of the field activities can be found in Appendix D.

Given that Vanguard has completed the actions as stipulated in the NMOCD approved CAP, Vanguard respectfully requests 'remediation termination' and site closure. A final C-141 can be found in Appendix E.