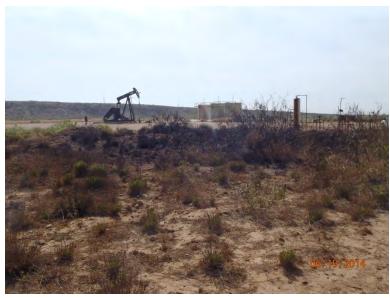

On June 13<sup>th</sup>, 2014, Vanguard discovered a release of oil and produced water. A separator pop off released a mist of 10 barrels of oil and produced water over 8,871 square feet of battery pad and pasture land. A total of 5 barrels of fluid was recovered. Vanguard submitted an initial C-141 to NMOCD on July 25<sup>th</sup>, 2014, which was approved on July 28<sup>th</sup>, 2014 (Appendix A).

The overspray on the lease pad was not sampled; because, the staining was so unpronounced that by August 5<sup>th</sup>, 2014, the staining was no longer visible.

Based on the laboratory analysis data, a Corrective Action Plan (CAP) was written and submitted to NMOCD on August 20<sup>th</sup>, 2014. The CAP stated that the release in the pasture area would be scraped down 1 ft to 1.5 ft. Once the scrape was completed, a composite bottom sample from the scrape would be taken and field tested for chloride and organic vapors. If field testing