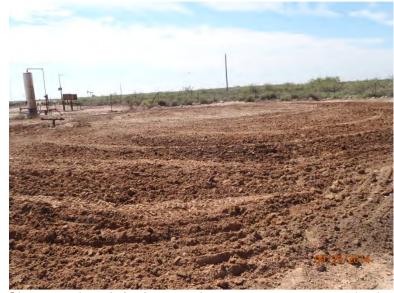

The release area in the pasture was scraped down to 1.5 ft bgs. At the base of the scrape, a 5 point bottom composite sample was taken and field tested for chlorides and organic vapors. The composite was then taken to a commercial laboratory for analysis, which returned a chloride value of 160 mg/kg, a GRO reading of non-detect and a DRO reading of 130 mg/kg. Based on the laboratory data, NMOCD gave verbal approval to backfill the scrape on September 15<sup>th</sup>, 2014.

A total of 332 cubic yards of contaminated soil was taken to a NMOCD approved facility for disposal. A total of 492 cubic yards of top soil was imported to the site to serve as backfill. A sample of this imported top soil was field tested for chlorides and organic vapors. The sample was then taken to a commercial laboratory for analysis, which returned a chloride value of non-detect. The site was backfilled with the imported top soil and contoured to the surrounding location. On September 29<sup>th</sup>, 2014, soil amendments were added to the disturbed area, and the disturbed area was seeded with Lea County Mix.

Photo documentation of the field activities can be found in Appendix D.

Given that Vanguard has completed the actions as stipulated in the NMOCD approved CAP, Vanguard respectfully requests 'remediation termination' and site closure. A final C-141 can be found in Appendix E.