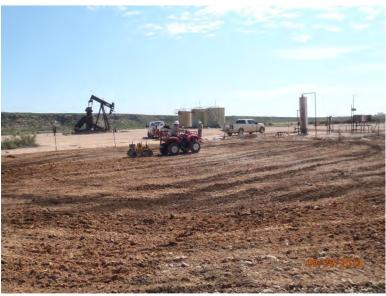

Photo documentation of the field activities can be found in Appendix D.

Given that Vanguard has completed the actions as stipulated in the NMOCD approved CAP, Vanguard respectfully requests 'remediation termination' and site closure. A final C-141 can be found in Appendix E.