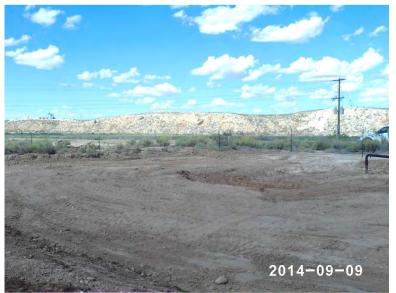

The release area in the pasture was scraped down to 1.5 ft bgs. At the base of the scrape, a 5 point bottom composite sample was taken and field tested for chlorides and organic vapors. The composite was then taken to a commercial laboratory for analysis, which returned a chloride value of 160 mg/kg, a GRO reading of non-detect and a DRO reading of 130 mg/kg. Based on the laboratory data, NMOCD gave verbal approval to backfill the scrape on September 15<sup>th</sup>, 2014.

Photo documentation of the field activities can be found in Appendix D.

Given that Vanguard has completed the actions as stipulated in the NMOCD approved CAP, Vanguard respectfully requests 'remediation termination' and site closure. A final C-141 can be found in Appendix E.