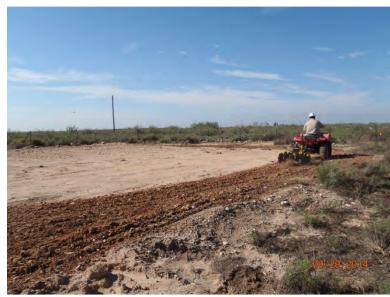

The release area in the pasture was scraped down to 1.5 ft bgs. At the base of the scrape, a 5 point bottom composite sample was taken and field tested for chlorides and organic vapors. The composite was then taken to a commercial laboratory for analysis, which returned a chloride value of 160 mg/kg, a GRO reading of non-detect and a DRO reading of 130 mg/kg. Based on the laboratory data, NMOCD gave verbal approval to backfill the scrape on September 15<sup>th</sup>, 2014.

A total of 332 cubic yards of contaminated soil was taken to a NMOCD approved facility for disposal. A total of 492 cubic yards of top soil was imported to the site to serve as backfill. A sample of this imported top soil was field tested for chlorides and organic vapors. The sample was then taken to a commercial laboratory for analysis, which returned a chloride value of non-detect. The site was backfilled with the imported top soil and contoured to the surrounding location. On September 29<sup>th</sup>, 2014, soil amendments were added to the disturbed area, and the disturbed area was seeded with Lea County Mix.

Photo documentation of the field activities can be found in Appendix D.

Given that Vanguard has completed the actions as stipulated in the NMOCD approved CAP, Vanguard respectfully requests 'remediation termination' and site closure. A final C-141 can be found in Appendix E.