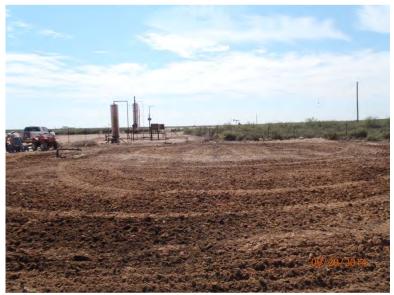

The release area in the pasture was scraped down to 1.5 ft bgs. At the base of the scrape, a 5 point bottom composite sample was taken and field tested for chlorides and organic vapors. The composite was then taken to a commercial laboratory for analysis, which returned a chloride value of 160 mg/kg, a GRO reading of non-detect and a DRO reading of 130 mg/kg. Based on the laboratory data, NMOCD gave verbal approval to backfill the scrape on September 15<sup>th</sup>, 2014.

A total of 332 cubic yards of contaminated soil was taken to a NMOCD approved facility for disposal. A total of 492 cubic yards of top soil was imported to the site to serve as backfill. A sample of this imported top soil was field tested for chlorides and organic vapors. The sample was then taken to a commercial laboratory for analysis, which returned a chloride value of non-detect. The site was backfilled with the imported top soil and contoured to the surrounding location. On September 29<sup>th</sup>, 2014, soil amendments were added to the disturbed area, and the disturbed area was seeded with Lea County Mix.

Photo documentation of the field activities can be found in Appendix D.

Given that Vanguard has completed the actions as stipulated in the NMOCD approved CAP, Vanguard respectfully requests 'remediation termination' and site closure. A final C-141 can be found in Appendix E.