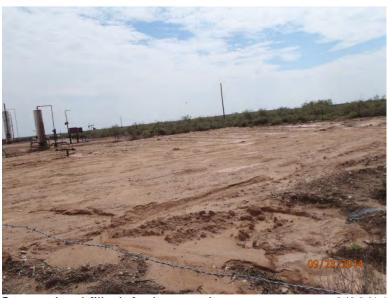

On June 13<sup>th</sup>, 2014, Vanguard discovered a release of oil and produced water. A separator pop off released a mist of 10 barrels of oil and produced water over 8,871 square feet of battery pad and pasture land. A total of 5 barrels of fluid was recovered. Vanguard submitted an initial C-141 to NMOCD on July 25<sup>th</sup>, 2014, which was approved on July 28<sup>th</sup>, 2014 (Appendix A).

Photo documentation of the field activities can be found in Appendix D.

Given that Vanguard has completed the actions as stipulated in the NMOCD approved CAP, Vanguard respectfully requests 'remediation termination' and site closure. A final C-141 can be found in Appendix E.