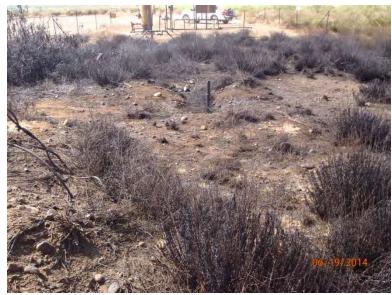

RECS personnel were on site beginning on June 19<sup>th</sup>, 2014. Two points within the pasture area were sampled at the surface and with depth (Figure 1). All samples were field tested for chlorides and organic vapors and then sent to a commercial laboratory for analysis (Appendix B). Point 1 was advanced to a depth of 1 ft bgs where the 1 ft bgs sample returned a chloride value of 768 mg/kg, a Gasoline Range Organics (GRO) reading of non-detect and a Diesel Range Organics (DRO) reading of 153 mg/kg. Point 2 was also advanced to a depth of 1 ft bgs where the 1 ft bgs sample returned chloride, GRO and DRO values of non-detect.

The overspray on the lease pad was not sampled; because, the staining was so unpronounced that by August 5<sup>th</sup>, 2014, the staining was no longer visible.

Based on the laboratory analysis data, a Corrective Action Plan (CAP) was written and submitted to NMOCD on August 20<sup>th</sup>, 2014. The CAP stated that the release in the pasture area would be scraped down 1 ft to 1.5 ft. Once the scrape was completed, a composite bottom sample from the scrape would be taken and field tested for chloride and organic vapors. If field testing