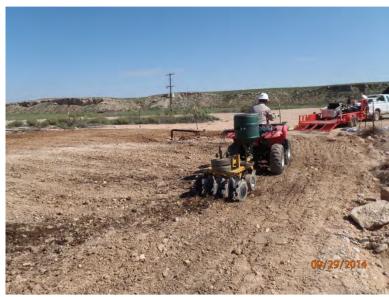

A total of 332 cubic yards of contaminated soil was taken to a NMOCD approved facility for disposal. A total of 492 cubic yards of top soil was imported to the site to serve as backfill. A sample of this imported top soil was field tested for chlorides and organic vapors. The sample was then taken to a commercial laboratory for analysis, which returned a chloride value of non-detect. The site was backfilled with the imported top soil and contoured to the surrounding location. On September 29<sup>th</sup>, 2014, soil amendments were added to the disturbed area, and the disturbed area was seeded with Lea County Mix.

Photo documentation of the field activities can be found in Appendix D.

Given that Vanguard has completed the actions as stipulated in the NMOCD approved CAP, Vanguard respectfully requests 'remediation termination' and site closure. A final C-141 can be found in Appendix E.