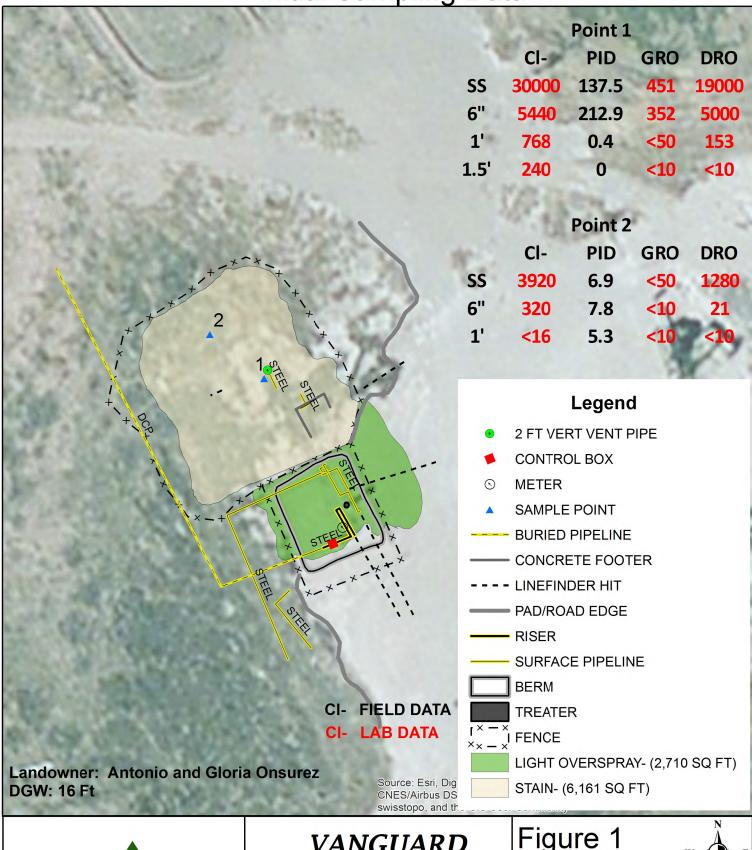

RECS personnel were on site beginning on June 19<sup>th</sup>, 2014. Two points within the pasture area were sampled at the surface and with depth (Figure 1). All samples were field tested for chlorides and organic vapors and then sent to a commercial laboratory for analysis (Appendix B). Point 1 was advanced to a depth of 1 ft bgs where the 1 ft bgs sample returned a chloride value of 768 mg/kg, a Gasoline Range Organics (GRO) reading of non-detect and a Diesel Range Organics (DRO) reading of 153 mg/kg. Point 2 was also advanced to a depth of 1 ft bgs where the 1 ft bgs sample returned chloride, GRO and DRO values of non-detect.

## Figures

**Initial Sampling Data** 

## VANGUARD ONSUREZ #1

UL C SECTION 11 T-23-S R-28-E EDDY COUNTY, NM