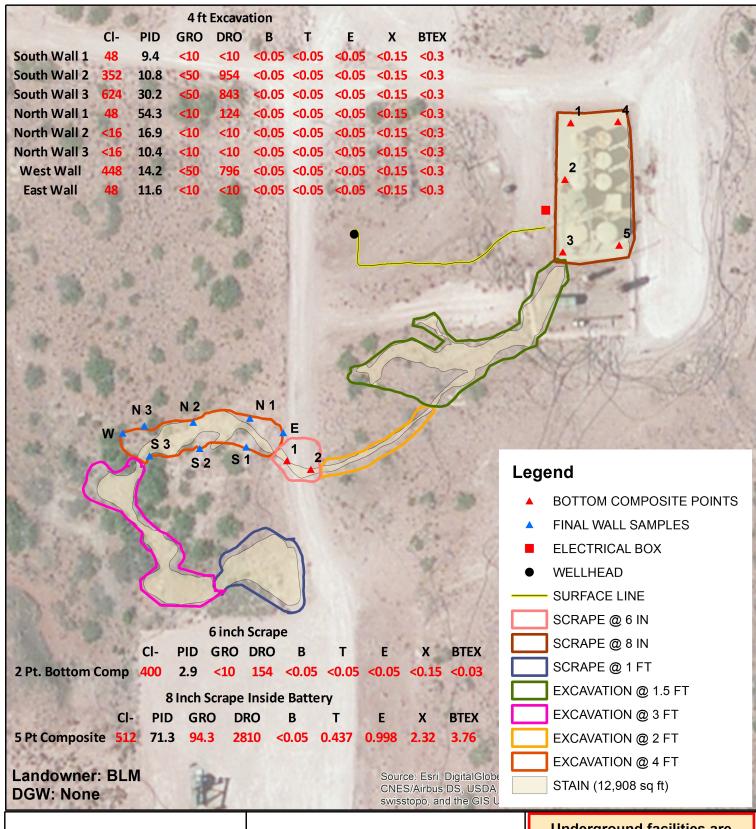

## **Excavation Data**

Project Name: **GISSLER A-2** Sampling Condition: Cool & Intact Project Number: NONE GIVEN Sample Received By: Amanda Ponce

Project Location: NOT GIVEN

#### Sample ID: 5 PT. COMP IN BATTERY @ 8" (H403820-01)

| BTEX 8021B                           | mg/    | kg              | Analyze    | ed By: MS    |      |            |               |       |           |
|--------------------------------------|--------|-----------------|------------|--------------|------|------------|---------------|-------|-----------|
| Analyte                              | Result | Reporting Limit | Analyzed   | Method Blank | BS   | % Recovery | True Value QC | RPD   | Qualifier |
| Benzene*                             | <0.050 | 0.050           | 12/16/2014 | ND           | 1.82 | 91.1       | 2.00          | 8.15  |           |
| Toluene*                             | 0.437  | 0.050           | 12/16/2014 | ND           | 1.79 | 89.3       | 2.00          | 8.31  |           |
| Ethylbenzene*                        | 0.998  | 0.050           | 12/16/2014 | ND           | 1.70 | 85.2       | 2.00          | 8.56  |           |
| Total Xylenes*                       | 2.32   | 0.150           | 12/16/2014 | ND           | 5.18 | 86.3       | 6.00          | 8.51  |           |
| Total BTEX                           | 3.76   | 0.300           | 12/16/2014 | ND           |      |            |               |       |           |
| Surrogate: 4-Bromofluorobenzene (PID | 113 %  | 61-154          | 1          |              |      |            |               |       |           |
| Chloride, SM4500Cl-B                 | mg/    | kg              | Analyze    | ed By: AP    |      |            |               |       |           |
| Analyte                              | Result | Reporting Limit | Analyzed   | Method Blank | BS   | % Recovery | True Value QC | RPD   | Qualifier |
| Chloride                             | 512    | 16.0            | 12/17/2014 | ND           | 400  | 100        | 400           | 3.92  |           |
| TPH 8015M                            | mg/    | kg              | Analyze    | ed By: MS    |      |            |               |       |           |
| Analyte                              | Result | Reporting Limit | Analyzed   | Method Blank | BS   | % Recovery | True Value QC | RPD   | Qualifier |
| GRO C6-C10                           | 94.3   | 10.0            | 12/17/2014 | ND           | 194  | 97.1       | 200           | 0.234 |           |
| DRO >C10-C28                         | 2810   | 10.0            | 12/17/2014 | ND           | 195  | 97.7       | 200           | 0.102 |           |
| Surrogate: 1-Chlorooctane            | 92.6   | % 47.2-15       | 7          |              |      |            |               |       |           |
| Commenter 1 Chlores and decom-       | 1120   | 52 1 12         | 16         |              |      |            |               |       |           |