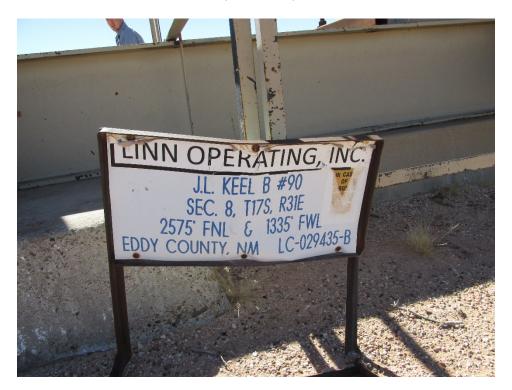

## Linn Energy J.L. Keel B #90

Unit Letter F, Section 8, T17S R31E

Sign marking location and spill area 02-13-14

Initial spill source location 02-13-14

Impacted pasture area 02-13-14

Impacted pasture area 02-13-14