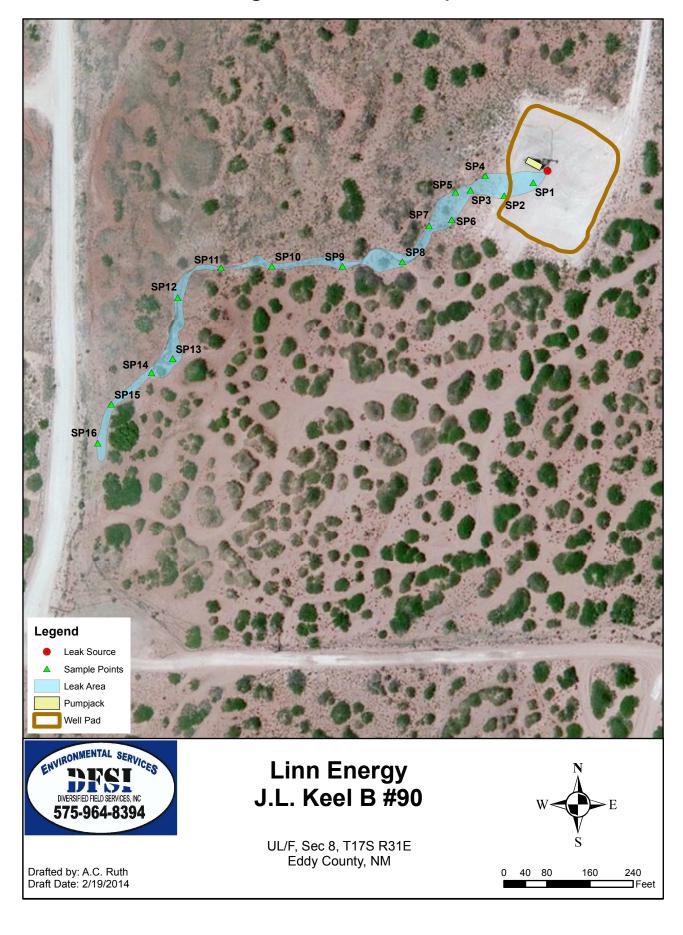

### Site Assessment and Delineation

On February 13, 2014 DFSI personnel obtained surface sample of the leak area, which included SP1-SP16. Surface sampling indicated that further delineation was needed to properly sample this site. On April 22, 2014, DFSI personnel obtained full delineation on each sample point. On March 12, 2015 DFSI personnel re assessed the site.

Field samples were taken on sixteen sample points, each sample was tested for chlorides levels as well as BTEX. The BTEX samples were performed using a Mini Rae Photoionization Detector (PID). All clean field samples found under the BLM/NMOCD standards, were taken to Cardinal Lab of Hobbs to obtain confirmation samples. The results are attached.

# Site Diagram with Sample Points

## Linn Energy J.L. Keel B #90

Unit Letter F, Section 8, T17S R31E

Sign marking location and spill area 02-13-14

Initial spill source location 02-13-14

Impacted pasture area 02-13-14

Impacted pasture area 02-13-14

Pasture and drainage 3/13/15

Pasture and drainage 3/13/15

| Company Name:         | Linn Energy   | SP Date: 2/13/2014 | Release Date:3/31/2011 |
|-----------------------|---------------|--------------------|------------------------|
| <b>Location Name:</b> | JL Keel B #90 | 4/22/2014          |                        |