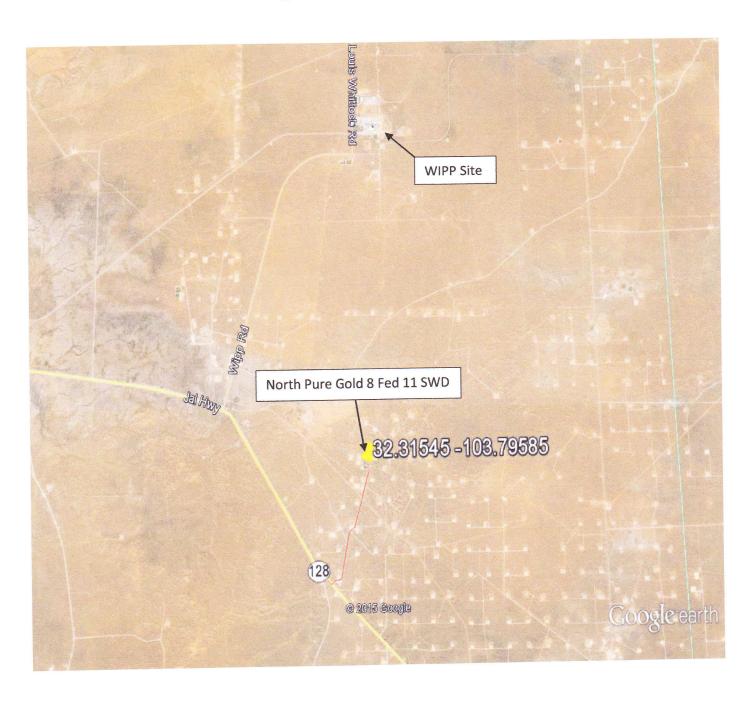

API: 30-015-32619

Legals: UL. J, Sec. 8, T23S, R 31E, Eddy County NM

GPS: 32.31545, -103.79585

#### **Site Information**

This site is located north of New Mexico Highway 128 and west of WIPP Road approximately four miles due south of the WIPP Site. The vegetation in this area consist mainly of native grasses, yucca plants, and mesquite bushes. The terrain of this area is made up mostly of small sand dunes and with no predominant terrain feature present. Based upon the Eddy County Depth to Groundwater Map, depth to ground water appears to be approximately 100'. New Mexico Office of the State Engineer's website list no water data for the section, township and range. The nearest groundwater data listed is in the section due north of Section 8 which is Sec 5, T23S, R31E.