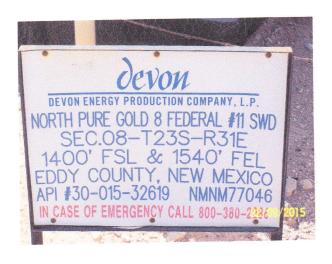

### 3Sept15

To: Mike Bratcher, New Mexico Oil Conservation Division

Jim Amos, Bureau of Land Management

Reference: Remediation Work Plan

Operator: Devon Energy Production Company Location: North Pure Gold 8 Federal 11 SWD

API: 30-015-32619

Legals: UL. J, Sec. 8, T23S, R 31E, Eddy County NM

GPS: 32.31545, -103.79585