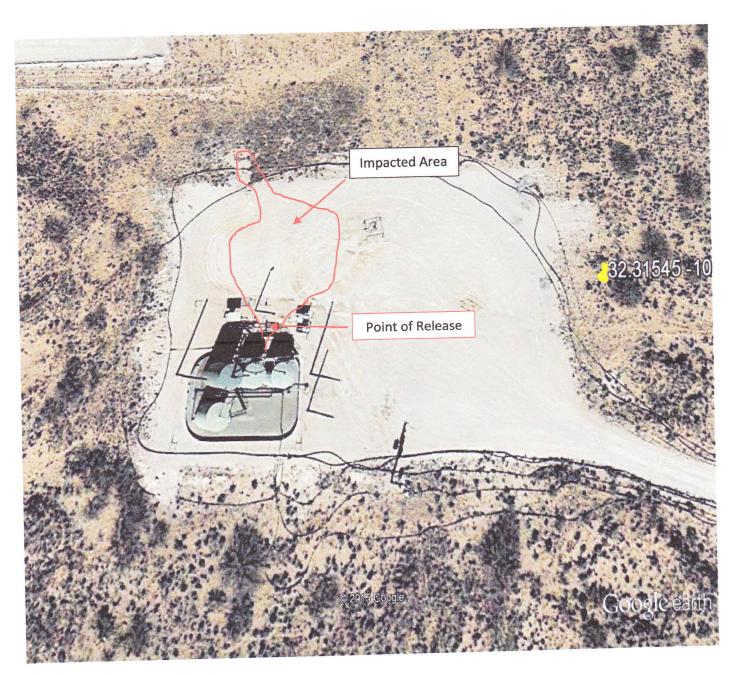

The release is due to a failure of a high pressure line that resulted in a release of produced water. The impacted area is the well pad and small area off the north edge of pad. The major impact seems to be at the point of release which is inside the fenced area of the SWD. Run-off from the point of release spread to the north side of the pad. Upon discovery the well was shut in and the line has been repaired/replaced.

## **Proposed Remediation Plan**

The impacted area at the point of release (inside the fence) will be hand excavated to 2' BGS. The impacted area outside the fence will be scraped and excavated to a depth of .5'-1' BGS. This is an active and working SWD, a full delineation and remediation will be conducted when the facility is removed from service.

The impacted area off the north side of the pad will be excavated to a depth no greater than 4' BGS with composite soil samples being obtained and field tested for chlorides. A closure level of 1000ppm is the target. Should the excavation reach a depth of 4' BGS and the chloride level still exceed 1000ppm, a synthetic liner/barrier will be installed to prevent the downward migration of the chlorides. A soil sample will be obtained and lab analysis conducted for confirmation.