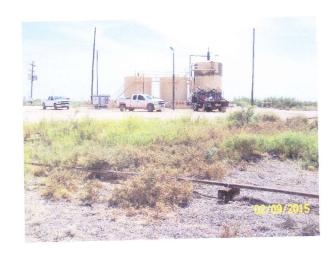

#### **Site Information**

This site is located north of New Mexico Highway 128 and west of WIPP Road approximately four miles due south of the WIPP Site. The vegetation in this area consist mainly of native grasses, yucca plants, and mesquite bushes. The terrain of this area is made up mostly of small sand dunes and with no predominant terrain feature present. Based upon the Eddy County Depth to Groundwater Map, depth to ground water appears to be approximately 100'. New Mexico Office of the State Engineer's website list no water data for the section, township and range. The nearest groundwater data listed is in the section due north of Section 8 which is Sec 5, T23S, R31E.

The release is due to a failure of a high pressure line that resulted in a release of produced water. The impacted area is the well pad and small area off the north edge of pad. The major impact seems to be at the point of release which is inside the fenced area of the SWD. Run-off from the point of release spread to the north side of the pad. Upon discovery the well was shut in and the line has been repaired/replaced.