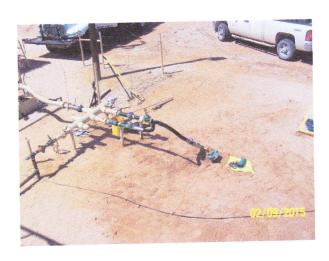

The release is due to a failure of a high pressure line that resulted in a release of produced water. The impacted area is the well pad and small area off the north edge of pad. The major impact seems to be at the point of release which is inside the fenced area of the SWD. Run-off from the point of release spread to the north side of the pad. Upon discovery the well was shut in and the line has been repaired/replaced.

## **Proposed Remediation Plan**

The impacted area at the point of release (inside the fence) will be hand excavated to 2' BGS. The impacted area outside the fence will be scraped and excavated to a depth of .5'-1' BGS. This is an active and working SWD, a full delineation and remediation will be conducted when the facility is removed from service.