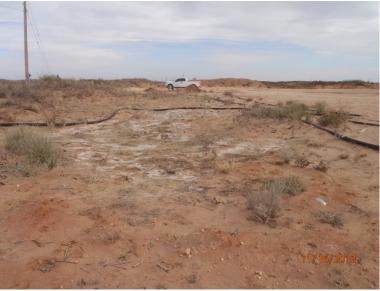

On November 16<sup>th</sup>, 2012, RECS personnel were on site to initial work on the Skelly Unit Injection Line. Soil samples were taken from the surface of the release and field tested for chlorides and hydrocarbons (Figure 1). Photos of the release area can be found in Appendix B.

### Appendix B Photo Documentation

RICE Environmental Consulting and Safety (RECS) P.O. Box 5630 Hobbs, NM 88241 Phone 575.393.4411 Fax 575.393.0293

# Linn Skelly Unit Injection Line AD Unit Letter J, Section 14, T17S, R31E

Initial release area, facing west

11/16/12

Initial release area, facing east

11/16/12

Initial release area, facing west

11/16/12

Initial release area, facing east