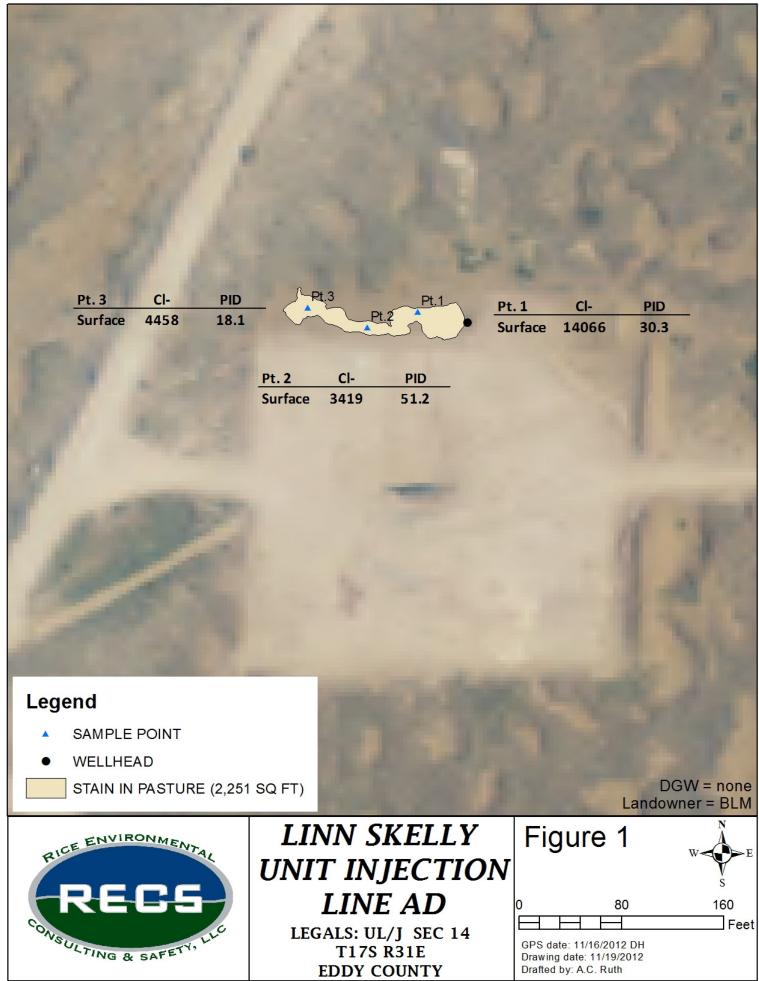

On November 16<sup>th</sup>, 2012, RECS personnel were on site to initial work on the Skelly Unit Injection Line. Soil samples were taken from the surface of the release and field tested for chlorides and hydrocarbons (Figure 1). Photos of the release area can be found in Appendix B.

### **Initial Sampling Data**