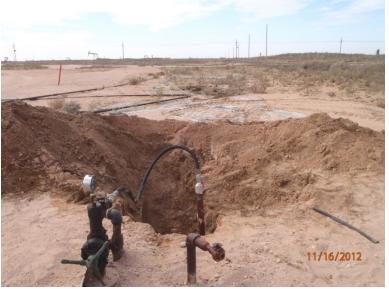

# Linn Skelly Unit Injection Line AD Unit Letter J, Section 14, T17S, R31E

Initial release area, facing west

11/16/12

Initial release area, facing east

11/16/12

Initial release area, facing west

11/16/12

Initial release area, facing east

11/16/12