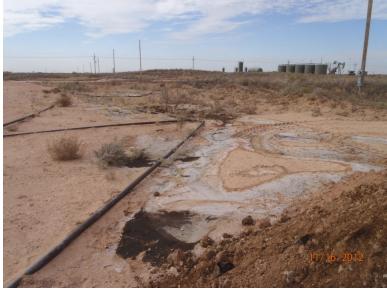

# Linn Skelly Unit Injection Line AD Unit Letter J, Section 14, T17S, R31E

Initial release area, facing west

11/16/12

Initial release area, facing east

11/16/12

Initial release area, facing west

11/16/12

Initial release area, facing east

11/16/12