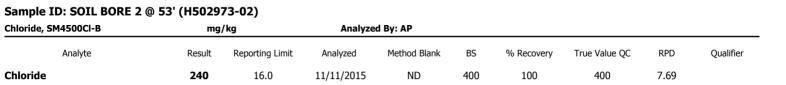

On November 10, 2015, Diversified Environmental Services responded to the spill location to drill vertically to obtain confirmation samples in the areas of SP #5 and SP #8. These points were labeled SB #1 and SB #2. DFSI personnel encountered drill refusal at SB #1 at 75' BGS. The sample at 75' BGS was taken to a commercial laboratory for confirmation. A sample was taken at 53' at SB #2, and that sample was taken to a commercial laboratory for confirmation as well. Those results are attached. Each sample was tested for chloride levels as well as BTEX. The BTEX samples were performed using a Mini Rae Photoionization Detector (PID).