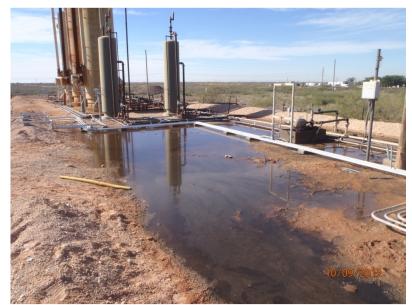

## Apache E.L. #5 Battery AD Unit Letter I, Section 21, T17S, R30E

Initial release area, facing north

Initial release area, facing north

Initial release area, facing south

10/9/12

Digging under lines, facing south

Initial release area, facing south

10/9/12

Excavating and loading, facing south

10/22/12

Stockpiling on plastic, facing east

10/22/12

Excavation complete, facing south

10/23/12