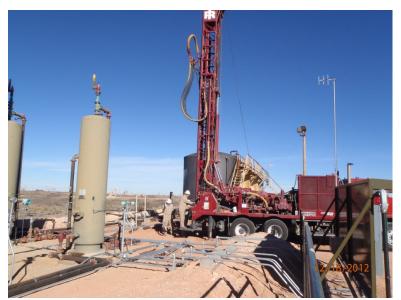

Excavation complete, facing south

10/23/12

Excavation complete, facing north

10/23/12

Installing SB-1, facing north

12/18/12

Completed SB-1, facing west

12/18/12