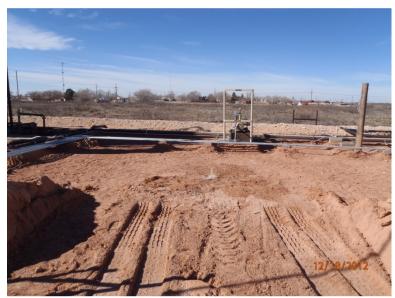

Excavation complete, facing south

10/23/12

Excavation complete, facing north

10/23/12

Installing SB-1, facing north

12/18/12

Completed SB-1, facing west

12/18/12