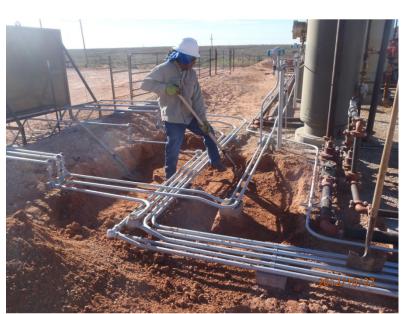

## Apache E.L. #5 Battery AD Unit Letter I, Section 21, T17S, R30E

Initial release area, facing north

Initial release area, facing north

Initial release area, facing south

10/9/12

Digging under lines, facing south