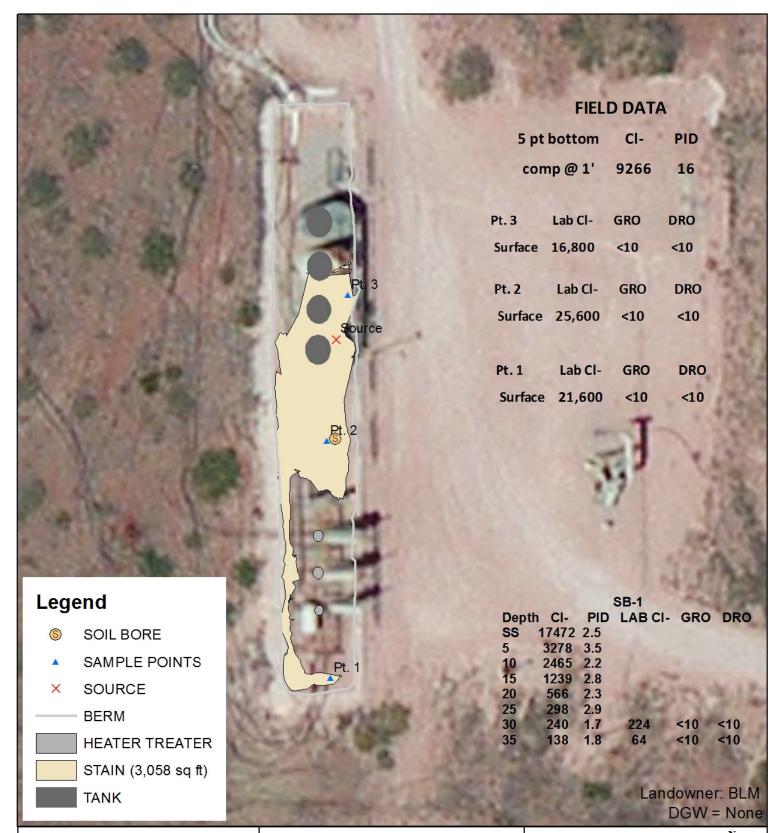

## APACHE E.L. #5 BATTERY AD

LEGALS: UL/I sec. 21 T-17-S R-30-E EDDY COUNTY, NM