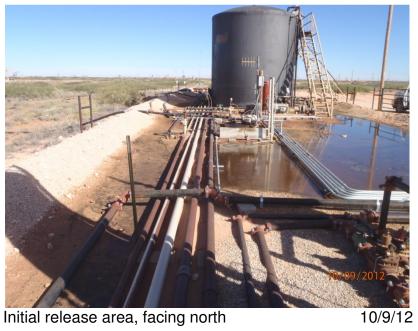

## Apache E.L. #5 Battery AD Unit Letter I, Section 21, T17S, R30E

Initial release area, facing north

Initial release area, facing north

Initial release area, facing south

10/9/12

Digging under lines, facing south

Initial release area, facing south

10/9/12

Excavating and loading, facing south

10/22/12

Stockpiling on plastic, facing east

10/22/12

Excavation complete, facing south

10/23/12