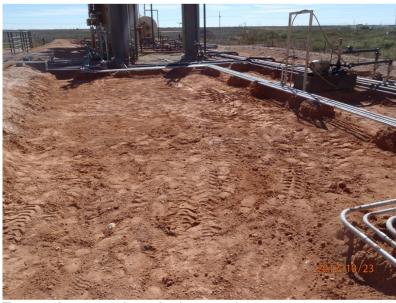

Excavation complete, facing south

10/23/12

Excavation complete, facing north

10/23/12

Installing SB-1, facing north

12/18/12

Completed SB-1, facing west

12/18/12