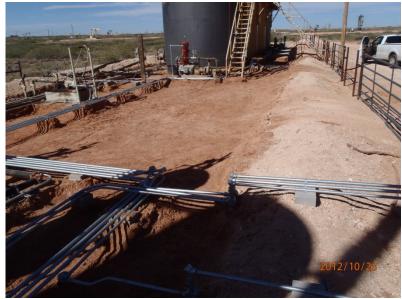

Excavation complete, facing south

10/23/12

Excavation complete, facing north

10/23/12

Installing SB-1, facing north

12/18/12

Completed SB-1, facing west

12/18/12