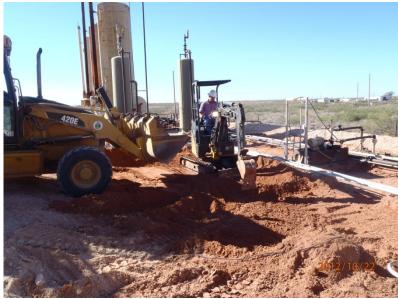

Initial release area, facing south

10/9/12

Excavating and loading, facing south

10/22/12

Stockpiling on plastic, facing east

10/22/12

Excavation complete, facing south

10/23/12