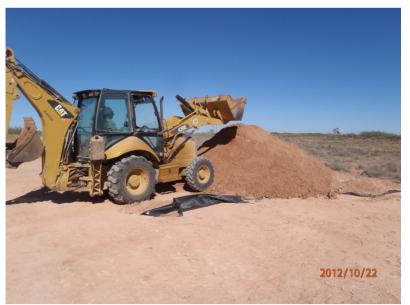

Initial release area, facing south

10/9/12

Excavating and loading, facing south

10/22/12

Stockpiling on plastic, facing east

10/22/12

Excavation complete, facing south

10/23/12