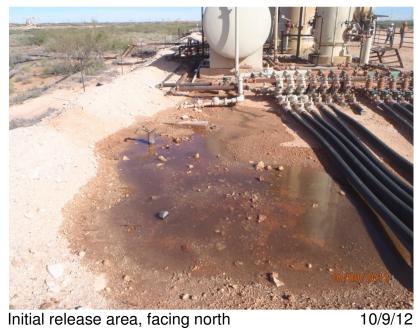

## Apache E.L. #5 Battery AD Unit Letter I, Section 21, T17S, R30E

Initial release area, facing north

Initial release area, facing north

Initial release area, facing south

10/9/12

Digging under lines, facing south

Initial release area, facing south

10/9/12

Excavating and loading, facing south

10/22/12

Stockpiling on plastic, facing east

10/22/12

Excavation complete, facing south

10/23/12