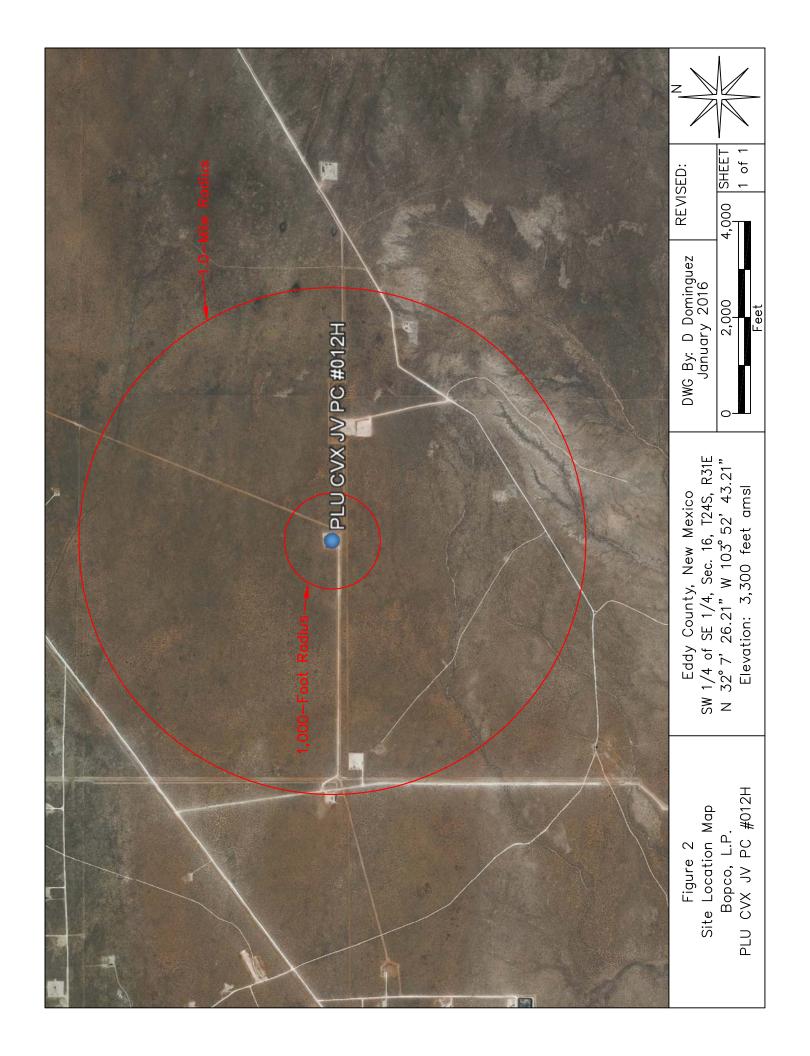

### **Remediation Activities:**

EPI personnel mobilized on the site on December 4, 2015 to collect soil samples to determine the vertical extent of contamination. A total of five (5) soil samples were collected from two (2) sample locations; SP1 and SP2. Four (4) representative samples were sent to Cardinal Labs in Hobbs, New Mexico, for testing. Laboratory analytical results indicate, with the exception of SP1 and SP2 at surface level, the release area is void of Benzene, BTEX, TPH and Chloride concentrations in excess of NMOCD Recommended Remedial Action Levels (RRALs) of 10 mg/Kg, 50 mg/Kg, 5,000 mg/Kg, and 1,000 mg/Kg, respectively (reference Figure 3 and Table 2).

Encl.: Figure 1 – Area Map

Figure 2 – Site Location Map Figure 3 – Site/Sample Map

Table 2 – Summary of Soil Sample Field Testing and Laboratory Analytical Results

Attachment I – Photographs

Attachment II – Laboratory Analytical Results