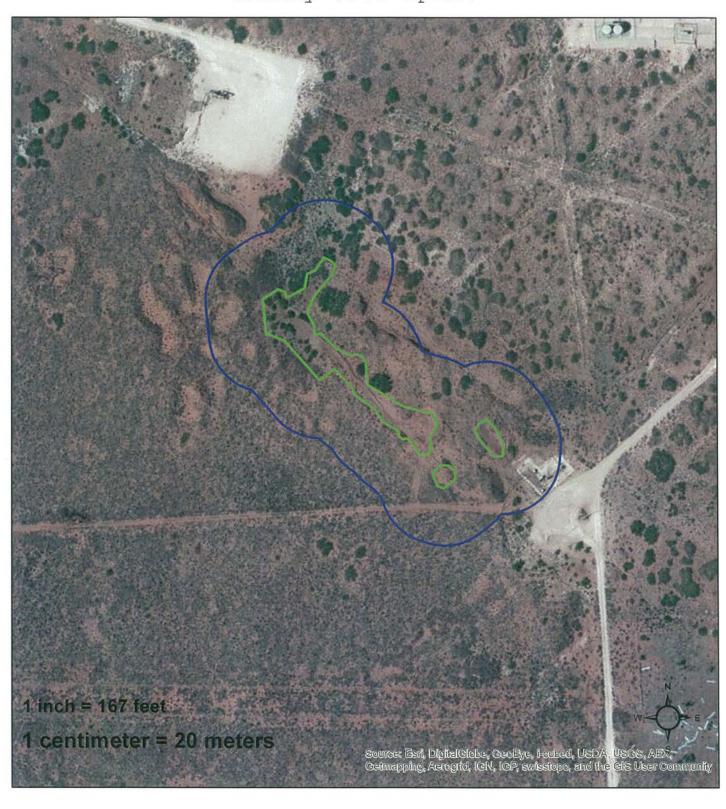

#### Site Assessment and Delineation

On April 11, 2014, DFSI personnel obtained surface and delineation samples of the leak area, which included SP1-SP10. The field samples were tested for chloride levels as well as BTEX. The BTEX samples were performed using a Mini Rae Photoionization Detector (PID). All clean field samples found under the BLM/NMOCD standards were taken to Cardinal Lab of Hobbs to obtain confirmation samples.

An ARCH survey was conducted on June 25, 2014, and no cultural resources were recorded or updated during the survey. The results of the ARCH survey are attached.

DFSI has conducted a groundwater study of the area and has determined that according to the New Mexico Office of the State Engineer the average depth to groundwater for this area is 236 foot below ground surface. Therefore, no eminent danger of groundwater impact or threat to life is anticipated.

#### Conclusion

LINN ENERGY 01/27/2016

After careful review DFSI on behalf of Linn Energy would like to propose the following:

Because all of the samples, except for SP3, tested clean down to 2' BGS, DFSI proposes to till and blend the entire spill except in the area of SP3, which will be excavated to 4' BGS. The area of SP3 will require a 20-mil liner or river rocks before backfill, and sidewall samples at this sample point will be taken before backfill. Haul the contaminated soil to an approved disposal site, then reseed the entire area with a BLM/NMOCD approved seed mixture.