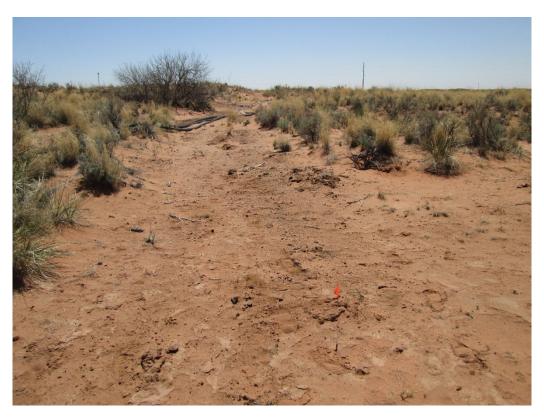

The site is located east of Loco Hills NM, in Eddy County. The leak site resulted from a hydrocarbon release. The source of the leak was due to the poly line busting located in the pasture area. A C-141 was submitted to the NMOCD on July 2, 2012 (2RP-1214) and BLM Event Number NU12154TG.

# **PHOTO PAGE**

Lease sign marking location

Spill area with sample points

Spill area with sample points

Spill area with sample points

Spill area with sample points