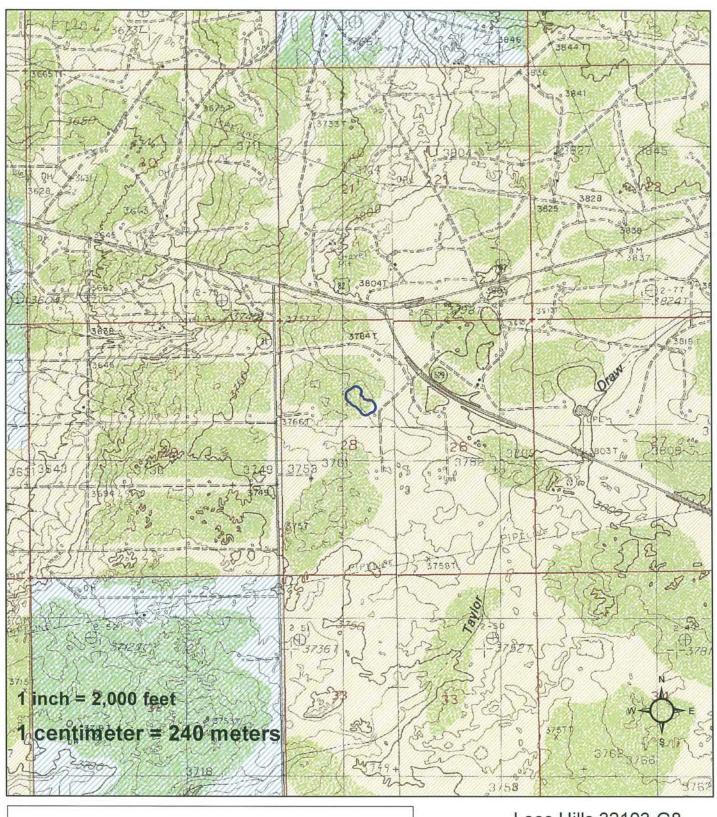

| Excavate | d LA nı  | umber(s)                |           |               |  |  |  |
|                                                         |                                        |          |          |                         |           |               |  |  |  |

Table 1. Previously Recorded Archaeological Sites Within A One-quarter Mile

|   | LA No. | Cultural/Temporal Affiliation                                 | Eligibility |
|---|--------|---------------------------------------------------------------|-------------|
| I | 113655 | Jornada Mogollon/Late Pithouse to Late Pueblo (750 – 1400 AD) | Eligible, D |
| Ī | 100741 | Jornada Mogollon/Late Pithouse to Late Pueblo (750 – 1400 AD) | Eligible, D |

## Diversified Field Services Skelly #301 Spill





Loco Hills 32103-G8 T17S R31E S28

1:24,000

BASNM 05-14-14 NMCRIS 130990

# Diversified Field Services Skelly #301 Spill





Loco Hills 32103-G8 T17S R31E S28 1:2,000

BASNM 05-14-14 NMCRIS 130990

## Diversified Field Services Skelly #301 Spill





Loco Hills 32103-G8 T17S R31E S28

1:100,000

BASNM 05-14-14 NMCRIS 130990

#### **GROUND WATER SEARCH**

Linn Energy Skelly Unit #301

| UL:                                                                                      | E Sec:                                    | 28 <b>T</b> :              | 17S R:                    | 31E                            |
|------------------------------------------------------------------------------------------|-------------------------------------------|----------------------------|---------------