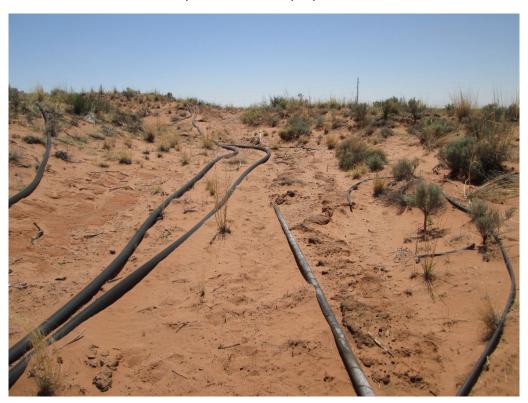

The site is located east of Loco Hills NM, in Eddy County. The leak site resulted from a hydrocarbon release. The source of the leak was due to the poly line busting located in the pasture area. A C-141 was submitted to the NMOCD on July 2, 2012 (2RP-1214) and BLM Event Number NU12154TG.

# **PHOTO PAGE**

Lease sign marking location

Spill area with sample points

Spill area with sample points

Spill area with sample points

Spill area with sample points