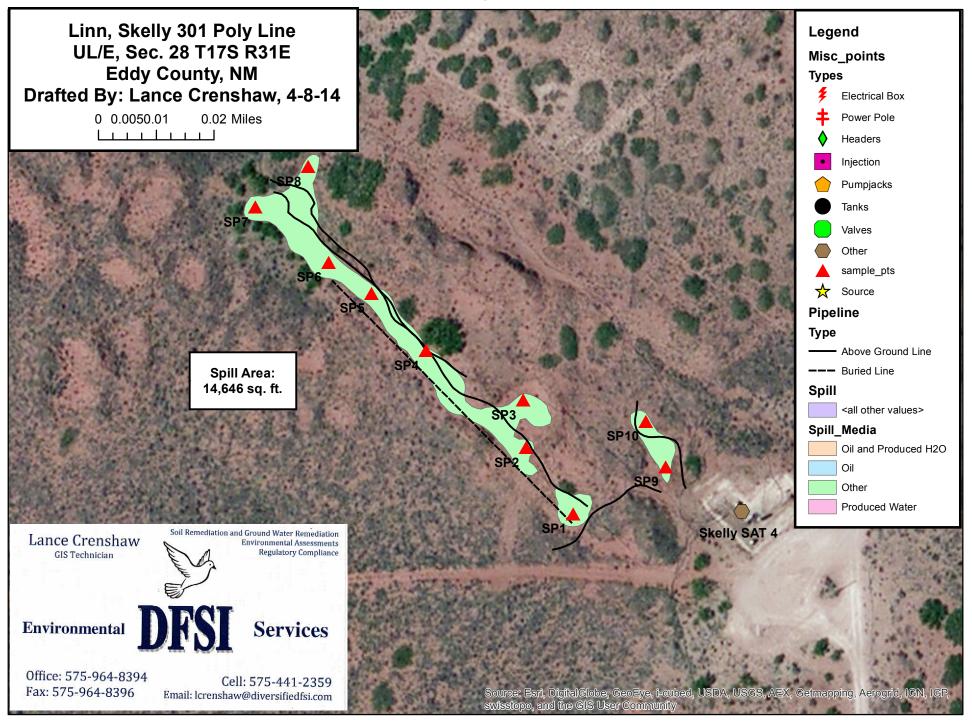

#### Site Assessment and Delineation

On April 11, 2014, DFSI personnel obtained surface and delineation samples of the leak area, which included SP1-SP10. The field samples were tested for chloride levels as well as BTEX. The BTEX samples were performed using a Mini Rae Photoionization Detector (PID). All clean field samples found under the BLM/NMOCD standards were taken to Cardinal Lab of Hobbs to obtain confirmation samples.

#### Conclusion

LINN ENERGY 01/27/2016

After careful review DFSI on behalf of Linn Energy would like to propose the following:

Because all of the samples, except for SP3, tested clean down to 2' BGS, DFSI proposes to till and blend the entire spill except in the area of SP3, which will be excavated to 4' BGS. The area of SP3 will require a 20-mil liner or river rocks before backfill, and sidewall samples at this sample point will be taken before backfill. Haul the contaminated soil to an approved disposal site, then reseed the entire area with a BLM/NMOCD approved seed mixture.

### **Site Diagram**

# Skelly Unit #301