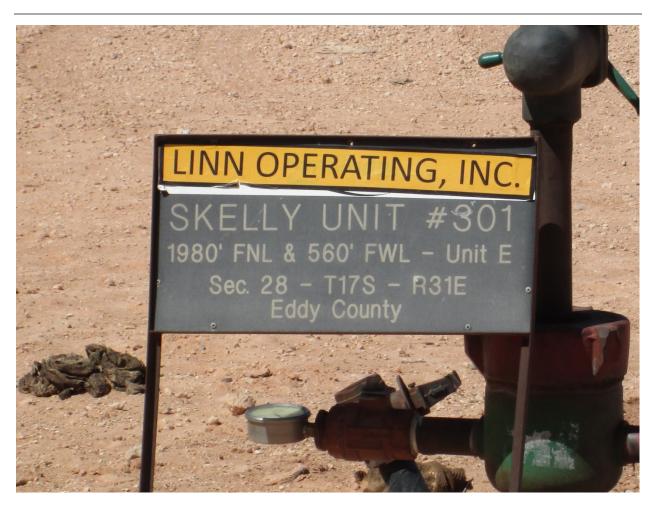

RE: Linn Energy Skelly #301 – Remediation Work Plan UL/E, Section 28, T17S, R31E API No. 30-015-29496

Mr. Bratcher,

Linn Energy (Linn) has retained Diversified Field Service, Inc. (DFSI) to address environmental issues for the site detailed herein.

The site is located east of Loco Hills NM, in Eddy County. The leak site resulted from a hydrocarbon release. The source of the leak was due to the poly line busting located in the pasture area. A C-141 was submitted to the NMOCD on July 2, 2012 (2RP-1214) and BLM Event Number NU12154TG.

# **PHOTO PAGE**

Lease sign marking location

Spill area with sample points

Spill area with sample points

Spill area with sample points

Spill area with sample points