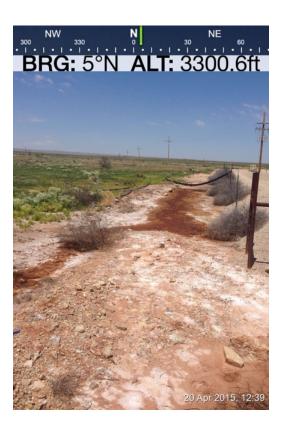

## **PHOTO PAGE**

The site is located east of White City NM, in Eddy County. The leak site resulted from a valve being open and a check valve failure. The impacted area is on the back site of the battery west into pasture. Approx. 15 bbls of produced water was released, and 1 bbl recovered. A C-141 was submitted to the NMOCD on April 17<sup>th</sup>, 2015. The C-141 is attached.