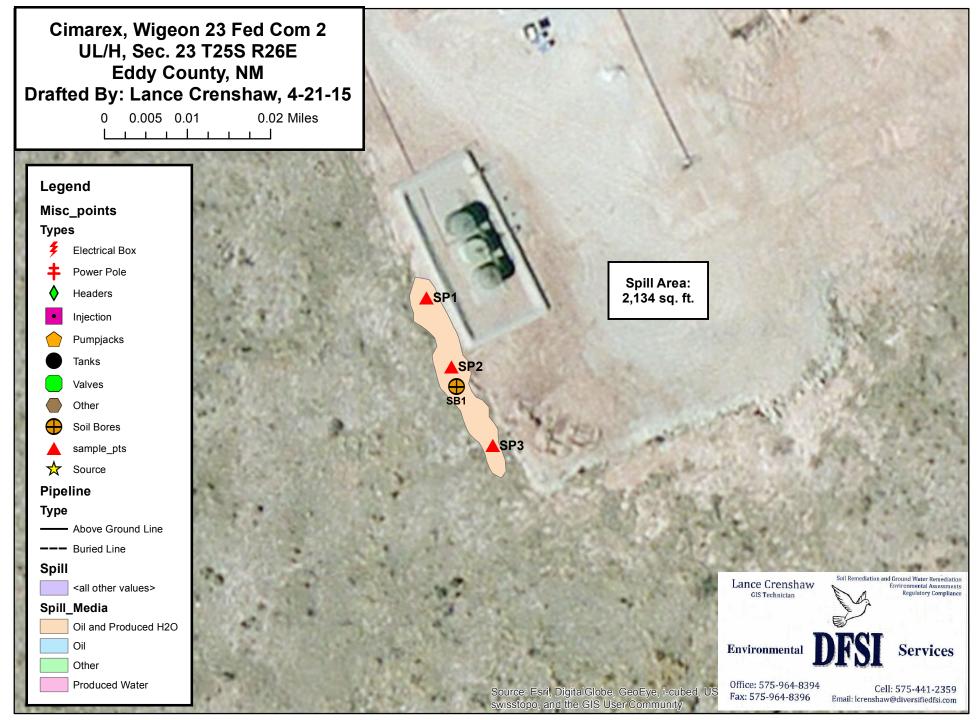

### Site Diagram

#### Site Assessment and Delineation

On April 21<sup>st</sup>, 2015 DFSI personnel delineated 3 sample points of the leak area. Each sample was tested for chlorides levels as well as BTEX. The BTEX samples were performed using a Mini Rae Photoionization Detector (PID). Auger refusal was attained at 4' BGS on all three points. The results are attached. On May 14<sup>th</sup>, 2015 DFSI personnel drilled the affected area in one auger hole to fully delineate the site. The results are attached.