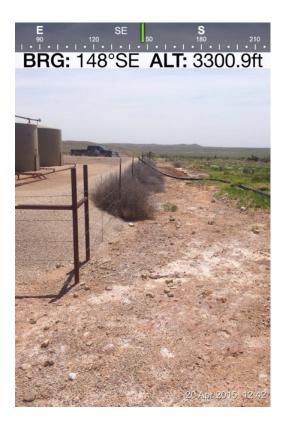

## **PHOTO PAGE**

The site is located east of White City NM, in Eddy County. The leak site resulted from a valve being open and a check valve failure. The impacted area is on the back site of the battery west into pasture. Approx. 15 bbls of produced water was released, and 1 bbl recovered. A C-141 was submitted to the NMOCD on April 17<sup>th</sup>, 2015. The C-141 is attached.