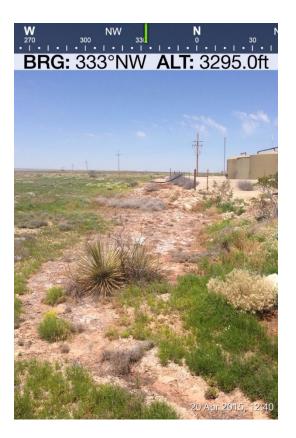

## **PHOTO PAGE**

The site is located east of White City NM, in Eddy County. The leak site resulted from a valve being open and a check valve failure. The impacted area is on the back site of the battery west into pasture. Approx. 15 bbls of produced water was released, and 1 bbl recovered. A C-141 was submitted to the NMOCD on April 17<sup>th</sup>, 2015. The C-141 is attached.