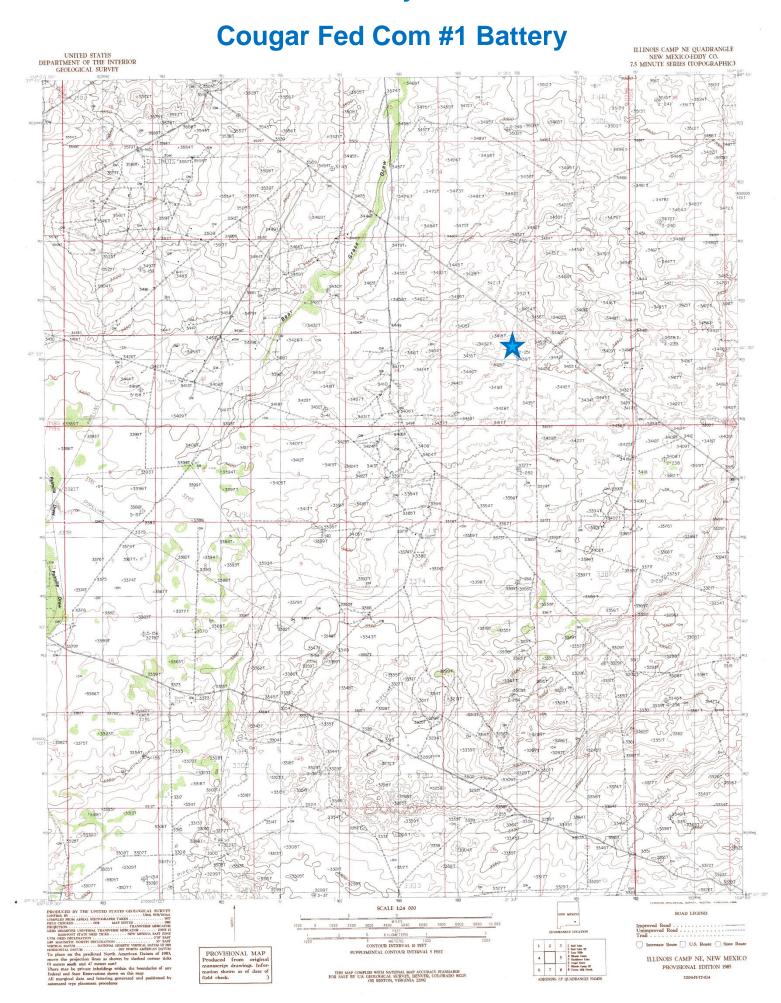

# **Closure Report**

| Site Description   |                               |  |  |  |  |  |  |
|--------------------|-------------------------------|--|--|--|--|--|--|
| Site Name:         | Cougar Fed Com #1 Battery     |  |  |  |  |  |  |
| Company:           | Oxy Permian Ltd.              |  |  |  |  |  |  |
| Legal Description: | U/L A, Section 35, T18S, R29E |  |  |  |  |  |  |
| County:            | Eddy County, NM               |  |  |  |  |  |  |
| GPS Coordinates:   | N 32.70858° W 104.04045°      |  |  |  |  |  |  |

| Supporting Documentation |                    |  |  |  |  |  |
|--------------------------|--------------------|--|--|--|--|--|
| Initial C-141            | Signed 08/13/2015  |  |  |  |  |  |
| Final C-141              | Signed 02/23/2016  |  |  |  |  |  |
| Site Diagram             | July 2015          |  |  |  |  |  |
| Groundwater Plot         | 150'-175'          |  |  |  |  |  |
| TOPO Maps                | July 2015          |  |  |  |  |  |
| Lab Summary              | n/a, lined battery |  |  |  |  |  |
| Lab Analysis             | n/a, lined battery |  |  |  |  |  |
| Correspondence           | n/a, lined battery |  |  |  |  |  |