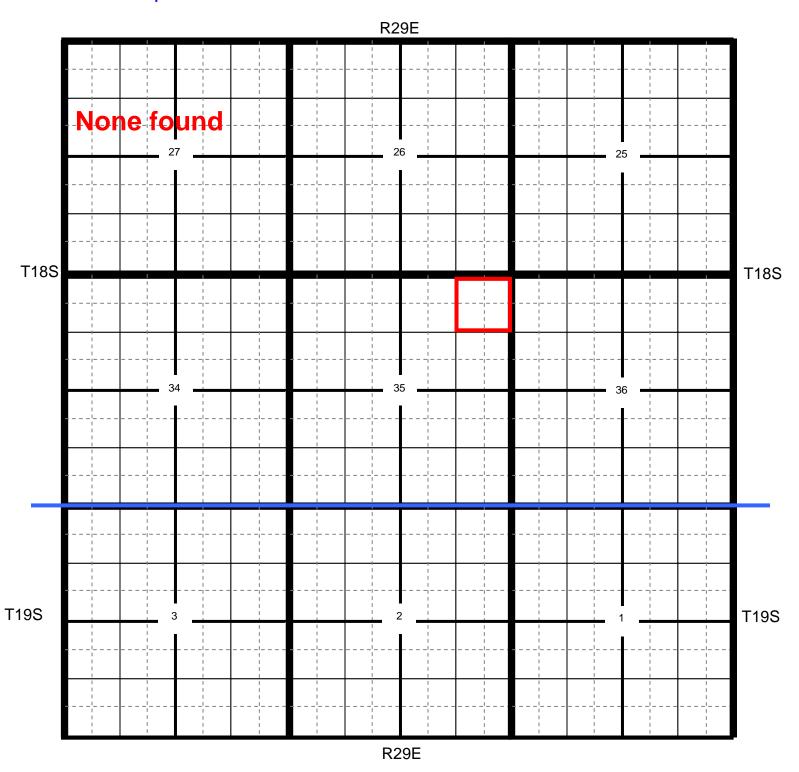

# **Closure Report**

| Site Description   |                               |  |  |  |  |  |  |
|--------------------|-------------------------------|--|--|--|--|--|--|
| Site Name:         | Cougar Fed Com #1 Battery     |  |  |  |  |  |  |
| Company:           | Oxy Permian Ltd.              |  |  |  |  |  |  |
| Legal Description: | U/L A, Section 35, T18S, R29E |  |  |  |  |  |  |
| County:            | Eddy County, NM               |  |  |  |  |  |  |
| GPS Coordinates:   | N 32.70858° W 104.04045°      |  |  |  |  |  |  |