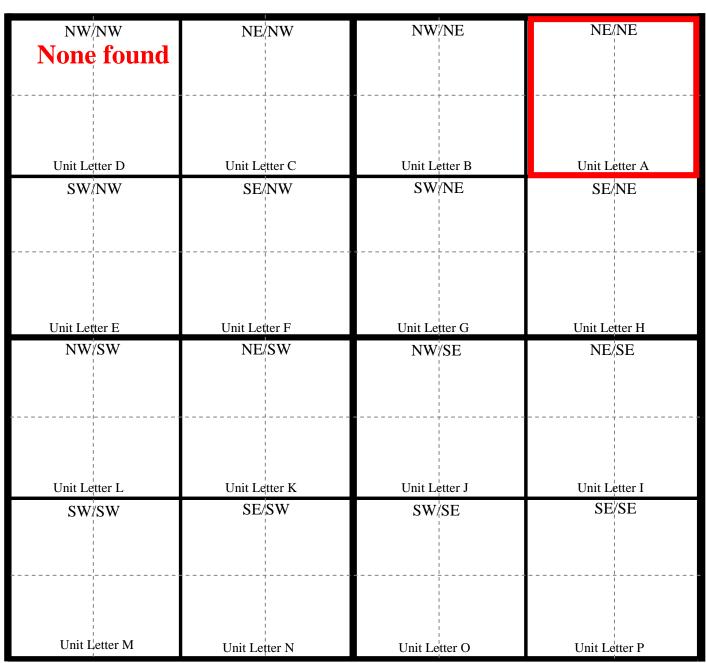

# **Closure Report**

| Site Description   |                               |  |  |  |  |  |  |
|--------------------|-------------------------------|--|--|--|--|--|--|
| Site Name:         | Cougar Fed Com #1 Battery     |  |  |  |  |  |  |
| Company:           | Oxy Permian Ltd.              |  |  |  |  |  |  |
| Legal Description: | U/L A, Section 35, T18S, R29E |  |  |  |  |  |  |
| County:            | Eddy County, NM               |  |  |  |  |  |  |
| GPS Coordinates:   | N 32.70858° W 104.04045°      |  |  |  |  |  |  |