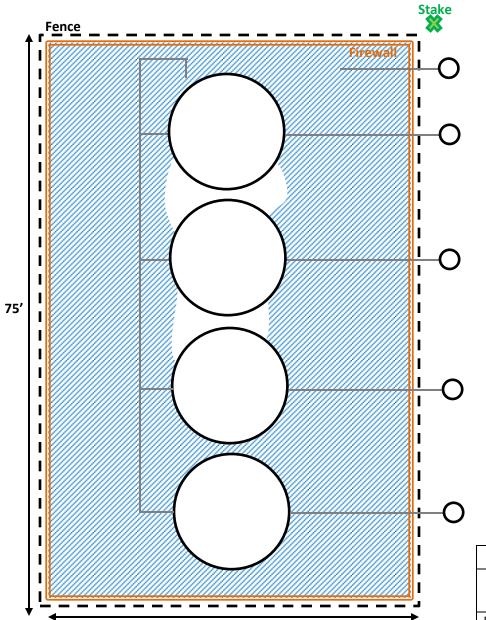

# **Closure Report**

| Site Description   |                               |  |  |  |  |  |  |
|--------------------|-------------------------------|--|--|--|--|--|--|
| Site Name:         | Cougar Fed Com #1 Battery     |  |  |  |  |  |  |
| Company:           | Oxy Permian Ltd.              |  |  |  |  |  |  |
| Legal Description: | U/L A, Section 35, T18S, R29E |  |  |  |  |  |  |
| County:            | Eddy County, NM               |  |  |  |  |  |  |
| GPS Coordinates:   | N 32.70858° W 104.04045°      |  |  |  |  |  |  |

| Release Data       |                                            |  |  |  |  |  |
|--------------------|--------------------------------------------|--|--|--|--|--|
| Date of Release:   | 07/28/2015                                 |  |  |  |  |  |
| Type of Release:   | Oil and produced water                     |  |  |  |  |  |
| Source of Release: | Internal corrosion of the central oil tank |  |  |  |  |  |
| Volume of Release: | 50 bbls oil and 25 bbls produced water     |  |  |  |  |  |
| Volume Recovered:  | 0 bbls                                     |  |  |  |  |  |

| Remediation Specifications |                                                                                                |  |  |  |  |  |  |
|----------------------------|------------------------------------------------------------------------------------------------|--|--|--|--|--|--|
| Remediation<br>Parameters: | Remove contaminated material from within the lined battery and replace it with clean material. |  |  |  |  |  |  |
| Remediation Activities:    | January 2016                                                                                   |  |  |  |  |  |  |