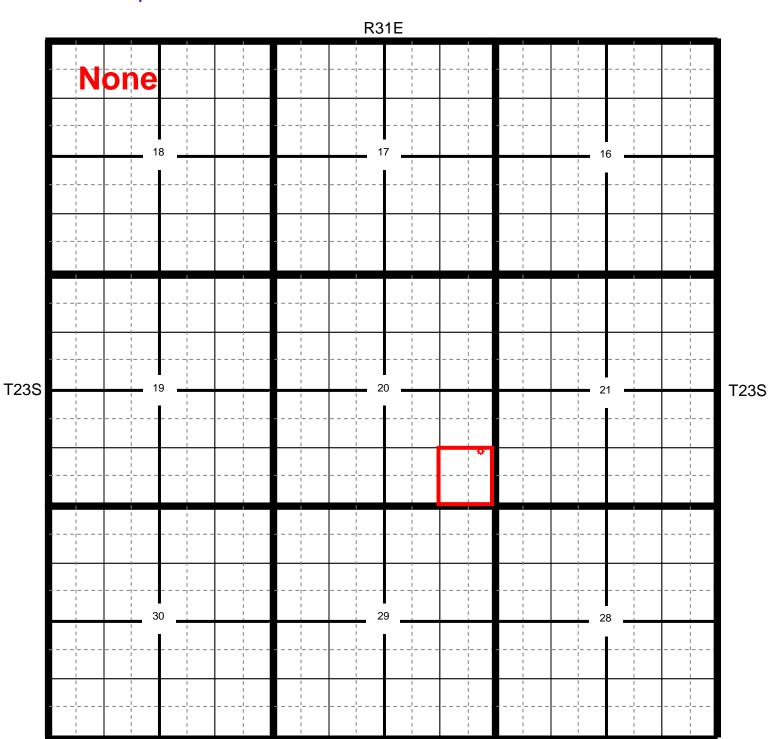

## Oxy Pure Gold B Federal #20 (1/24/16)

U/L P, Section 20, T23S, R31E

Eddy County, NM

N 32.28608° W 103.79202°

API# 30-015-30605

| BBC International, Inc. |                    |  |  |  |  |  |
|-------------------------|--------------------|--|--|--|--|--|
| 0                       | ху                 |  |  |  |  |  |
| Pure Gold B             | Federal #20        |  |  |  |  |  |
| Date: 02/08/2016        | DRWG by: K. Purvis |  |  |  |  |  |
| NOT TO SCALE            | File: Oxy 2016     |  |  |  |  |  |

### Oxy Pure Gold B Federal #20

CountyUnit LetterSectionTownshipRangeEddyP2023S31E

Trend Map 150'

1

| NW/NW               | NE/NW                  | NW/NE                  | NE/NE                  |
|---------------------|------------------------|------------------------|------------------------|
| None                |                        |                        |                        |
| Unit Letter D SW/NW | Unit Letter C<br>SE/NW | Unit Letter B<br>SW/NE | Unit Letter A<br>SE/NE |
| SWANW               | SE/NW                  | SWINE                  | SE/NE                  |
| Unit Letter E       | Unit Letter F          | Unit Letter G          | Unit Letter H          |
| NW/SW               | NE/SW                  | NW/SE                  | NE/SE                  |
|                     |                        |                        |                        |
| Unit Letter L SW/SW | Unit Letter K<br>SE/SW | Unit Letter J SW/SE    | Unit Letter I<br>SE/SE |
|                     |                        |                        |                        |
| Unit Letter M       | Unit Letter N          | Unit Letter O          | Unit Letter P          |