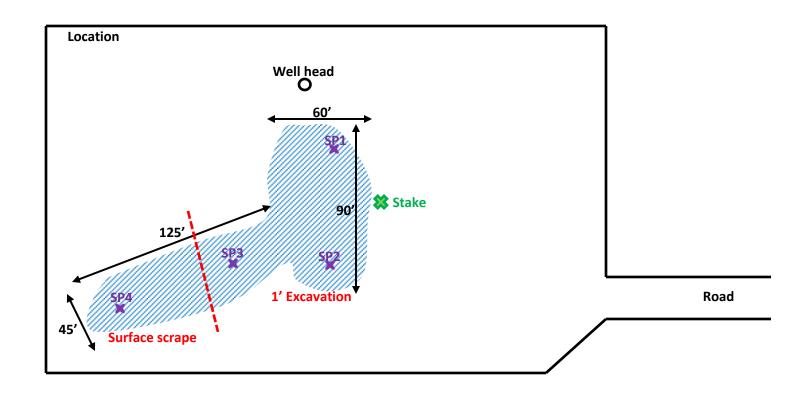

### **REMEDIATION PLAN**

OXY will excavate the spill area as depicted on the following site diagram. The spill area near sample points SP1, SP2, and SP3 will be excavated to a depth of 1 foot. In the area of sample point SP4, the area will be surface scraped. The entire site will be backfilled with clean soil.

All excavated materials will be disposed of at an NMOCD-approved disposal facility.

## Oxy Pure Gold B Federal #20 (1/24/16)

U/L P, Section 20, T23S, R31E

Eddy County, NM

N 32.28608° W 103.79202°

API# 30-015-30605

| BBC International, Inc. |                    |  |  |  |  |  |
|-------------------------|--------------------|--|--|--|--|--|
| 0                       | ху                 |  |  |  |  |  |
| Pure Gold B             | Federal #20        |  |  |  |  |  |
| Date: 02/08/2016        | DRWG by: K. Purvis |  |  |  |  |  |
| NOT TO SCALE            | File: Oxy 2016     |  |  |  |  |  |