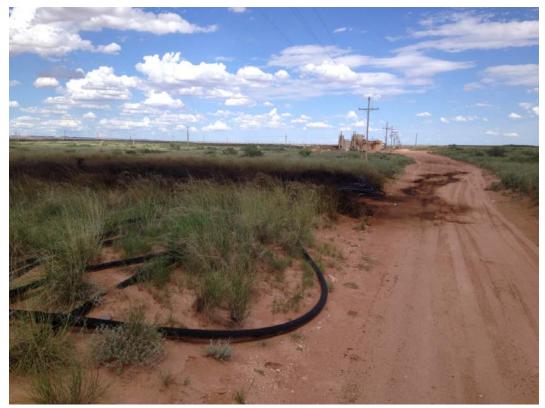

#### • Leak 1: West of the water station.

Leak #1 was caused when a Dean's Electric vehicle was stuck in the sand. The exhaust of the vehicle got caught on the flow line and burned a hole in the flow line. This was the biggest of the three leaks because it sprayed in the air and soaked the nearby vegetation. Dean's electric notified our pumper of a leak after their equipment was removed. Apparently this occurred around 5 p.m. on August 21, 2014, but the extent of the damage was not communicated to EnergyQuest.

Please see photos of the damage beginning on next page.

Release Point #1

Leak #1 caused by vehicle exhaust

Page **2** of **7** 

Leak #1 looking east towards the battery

Leak # 1 – Clean up underway.

Page **3** of **7** 