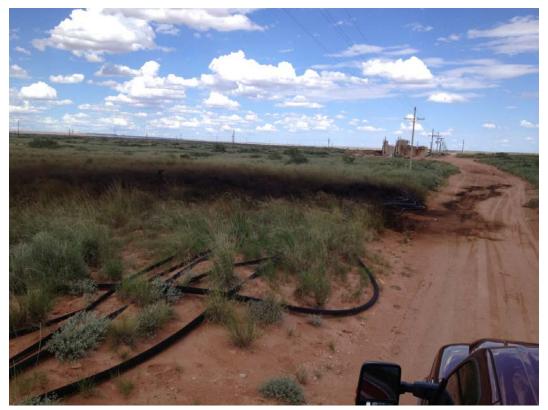

#### • Leak 1: West of the water station.

Leak #1 was caused when a Dean's Electric vehicle was stuck in the sand. The exhaust of the vehicle got caught on the flow line and burned a hole in the flow line. This was the biggest of the three leaks because it sprayed in the air and soaked the nearby vegetation. Dean's electric notified our pumper of a leak after their equipment was removed. Apparently this occurred around 5 p.m. on August 21, 2014, but the extent of the damage was not communicated to EnergyQuest.

Please see photos of the damage beginning on next page.

Release Point #1

Leak #1 caused by vehicle exhaust

Page **2** of **7** 

Leak #1 looking east towards the battery

Leak # 1 – Clean up underway.

Page **3** of **7** 