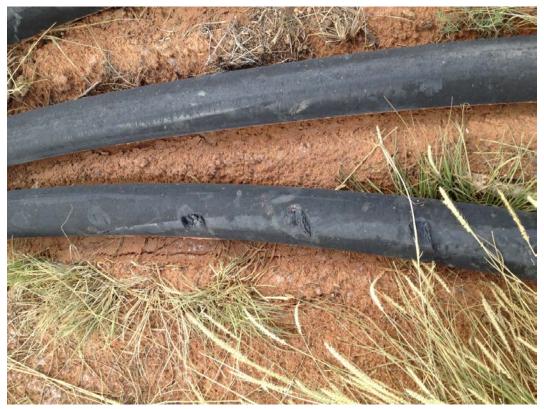

## • Leak 2: West of the water station, East of Leak #1

Leak #2 was caused by the steel tracks of the bulldozer used by Dean's Electric running over the flow line. Damage site is located about 500 ft. east of the first release point and before reaching the battery. Inspecting the flow lines where Dean's Electric was working revealed that the tracks from the bulldozer go up to and across the flow lines several times. This caused several large gashes that must be repaired. The damage appears to have been done on August 21, 2014, but was not reported to our pumper until 0100 hours August 22, 2014.

Leak #1 - Flowline section damaged by vehicle exhaust

Release Point #2 – Damage caused by dozer treads – only location of product release from damage line.

Leak 2 – Damage caused by bulldozer – **NOTE**: no product release at this damage site

Leak 2 – Damage caused by bulldozer – NOTE: no product release at this damage site