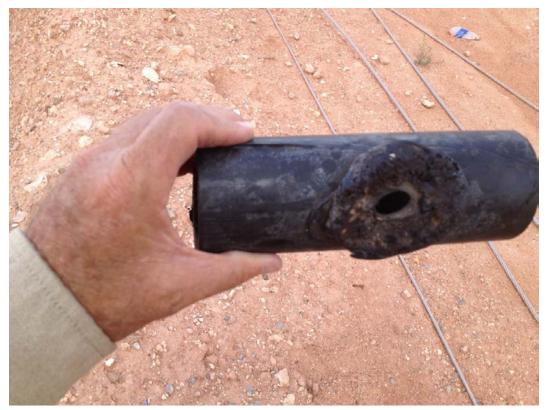

#### • Leak 1: West of the water station.

Leak #1 was caused when a Dean's Electric vehicle was stuck in the sand. The exhaust of the vehicle got caught on the flow line and burned a hole in the flow line. This was the biggest of the three leaks because it sprayed in the air and soaked the nearby vegetation. Dean's electric notified our pumper of a leak after their equipment was removed. Apparently this occurred around 5 p.m. on August 21, 2014, but the extent of the damage was not communicated to EnergyQuest.

Please see photos of the damage beginning on next page.

Release Point #1

Leak #1 caused by vehicle exhaust

Page **2** of **7** 

Leak #1 looking east towards the battery

Leak # 1 – Clean up underway.

Page **3** of **7** 

Leak #1 - Flowline section damaged by vehicle exhaust

Release Point #2 – Damage caused by dozer treads – only location of product release from damage line.

Leak 2 – Damage caused by bulldozer – **NOTE**: no product release at this damage site