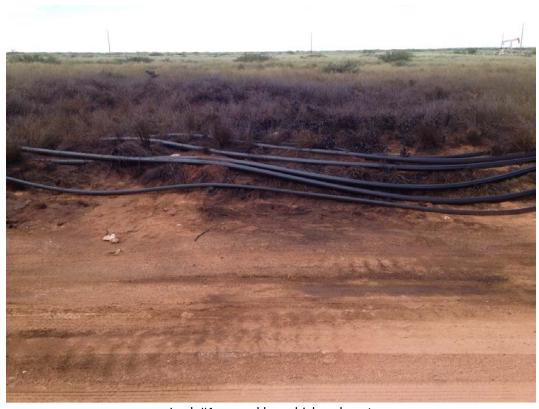

## • Leak 2: West of the water station, East of Leak #1

Leak #2 was caused by the steel tracks of the bulldozer used by Dean's Electric running over the flow line. Damage site is located about 500 ft. east of the first release point and before reaching the battery. Inspecting the flow lines where Dean's Electric was working revealed that the tracks from the bulldozer go up to and across the flow lines several times. This caused several large gashes that must be repaired. The damage appears to have been done on August 21, 2014, but was not reported to our pumper until 0100 hours August 22, 2014.

Leak #1 - Flowline section damaged by vehicle exhaust

Release Point #2 – Damage caused by dozer treads – only location of product release from damage line.

Leak 2 – Damage caused by bulldozer – **NOTE**: no product release at this damage site

Leak 2 – Damage caused by bulldozer – NOTE: no product release at this damage site