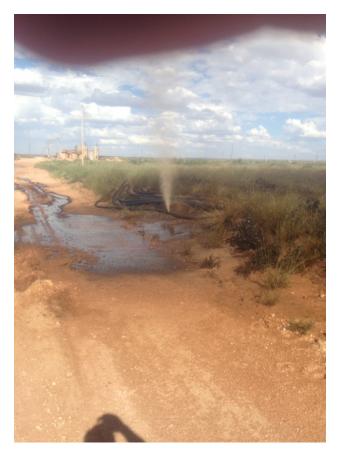

#### • Leak 1: West of the water station.

Leak #1 was caused when a Dean's Electric vehicle was stuck in the sand. The exhaust of the vehicle got caught on the flow line and burned a hole in the flow line. This was the biggest of the three leaks because it sprayed in the air and soaked the nearby vegetation. Dean's electric notified our pumper of a leak after their equipment was removed. Apparently this occurred around 5 p.m. on August 21, 2014, but the extent of the damage was not communicated to EnergyQuest.

Please see photos of the damage beginning on next page.

Release Point #1

Leak #1 caused by vehicle exhaust

Page **2** of **7** 

Leak #1 looking east towards the battery

Leak # 1 – Clean up underway.

Page **3** of **7** 