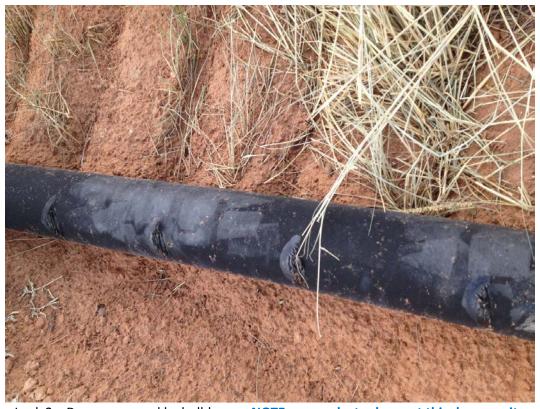

## • Leak 2: West of the water station, East of Leak #1

Leak #2 was caused by the steel tracks of the bulldozer used by Dean's Electric running over the flow line. Damage site is located about 500 ft. east of the first release point and before reaching the battery. Inspecting the flow lines where Dean's Electric was working revealed that the tracks from the bulldozer go up to and across the flow lines several times. This caused several large gashes that must be repaired. The damage appears to have been done on August 21, 2014, but was not reported to our pumper until 0100 hours August 22, 2014.

Leak #1 - Flowline section damaged by vehicle exhaust

Release Point #2 – Damage caused by dozer treads – only location of product release from damage line.

Leak 2 – Damage caused by bulldozer – **NOTE**: no product release at this damage site

Leak 2 – Damage caused by bulldozer – NOTE: no product release at this damage site