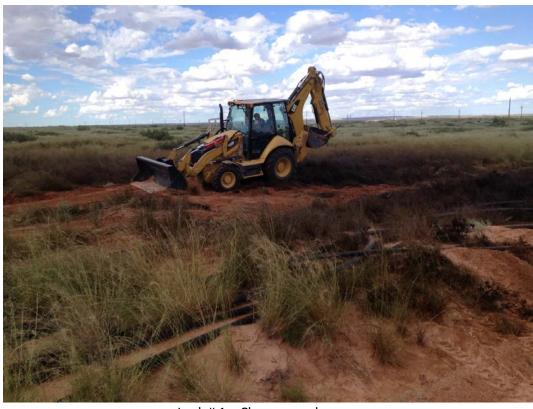

Greg McWilliams, EnergyQuest, reported the leaks to the BLM on Saturday, August 23, 2014, at approximately 1500 hours by leaving a message on their answering machine. A backhoe has been hired to clean up the oil and to back drag the oily foliage. Other than the oily foliage, the leaks caused only minor surface damage. Flow lines will be surveyed on foot to locate damage, and damaged sections will be repaired or replaced as necessary.

# Report for EnergyQuest II, LLC release on 23 August 2014 – Grayburg Jackson Lease

Release Site #3 – Only active line at time of incident. Pump shut down after photo taken

Site #3 after Clean up