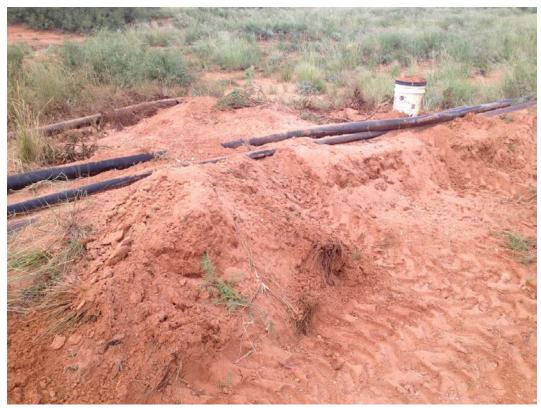

Greg McWilliams, EnergyQuest, reported the leaks to the BLM on Saturday, August 23, 2014, at approximately 1500 hours by leaving a message on their answering machine. A backhoe has been hired to clean up the oil and to back drag the oily foliage. Other than the oily foliage, the leaks caused only minor surface damage. Flow lines will be surveyed on foot to locate damage, and damaged sections will be repaired or replaced as necessary.

# Report for EnergyQuest II, LLC release on 23 August 2014 – Grayburg Jackson Lease

Release Site #3 – Only active line at time of incident. Pump shut down after photo taken

Site #3 after Clean up