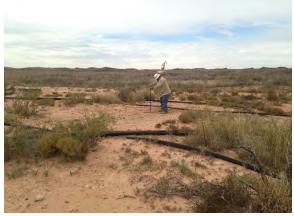

A work plan was submitted to and approved by NMOCD and BLM on January 21, 2016. Beginning February 18, 2016, DFSI personnel were on site to excavate the area surrounding SP-4 to 1' bgs and excavate the area around SP-5 to 4' bgs (Appendix IV). At 4 ft bgs, a 20-mil, reinforced poly liner was installed. The excavations were backfilled with native topsoil to ground surface and contoured to the surrounding area. Contaminated soil was properly disposed of at an NMOCD approved facility. The site was seeded with a blend of native vegetation (Appendix V).