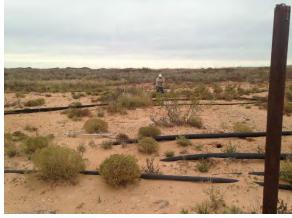

A work plan was submitted to and approved by NMOCD and BLM on January 21, 2016. Beginning February 18, 2016, DFSI personnel were on site to excavate the area surrounding SP-4 to 1' bgs and excavate the area around SP-5 to 4' bgs (Appendix IV). At 4 ft bgs, a 20-mil, reinforced poly liner was installed. The excavations were backfilled with native topsoil to ground surface and contoured to the surrounding area. Contaminated soil was properly disposed of at an NMOCD approved facility. The site was seeded with a blend of native vegetation (Appendix V).