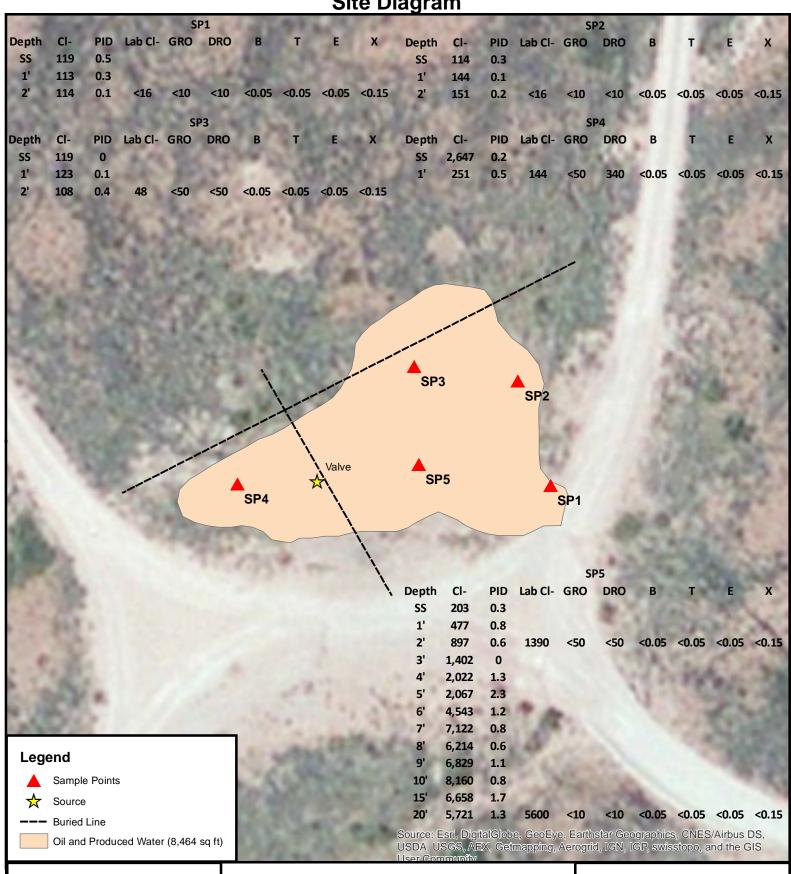

#### 2 SITE ACTIVITIES

On November 24, 2015, DFSI personnel were on site to obtain samples within the leak area (Appendix II). Five samples were obtained and field sampled for chloride levels, as well as BTEX. The BTEX samples were performed using a Mini Rae Photoionization Detector (PID). All clean field samples under NMOCD and BLM regulatory guidelines were submitted for laboratory analysis at Cardinal Laboratories of Hobbs, NM to obtain confirmation (Appendix III).

On December 11, 2015, DFSI personnel returned to the site to resample and fully delineate SP-5 with a drill. Due to the Caprock Escarpment, DFSI personnel encountered auger refusal at a depth of 20' bgs. The field sample results resulted in elevated chlorides and were submitted to the laboratory for analysis.

A work plan was submitted to and approved by NMOCD and BLM on January 21, 2016. Beginning February 18, 2016, DFSI personnel were on site to excavate the area surrounding SP-4 to 1' bgs and excavate the area around SP-5 to 4' bgs (Appendix IV). At 4 ft bgs, a 20-mil, reinforced poly liner was installed. The excavations were backfilled with native topsoil to ground surface and contoured to the surrounding area. Contaminated soil was properly disposed of at an NMOCD approved facility. The site was seeded with a blend of native vegetation (Appendix V).

# Appendix II

SITE MAP

Site Diagram

Linn **H E West A #035** Unit Letter F, Section 3, T17S, R31E **Eddy County, NM** 

API #: 30-015-29346 NMOCD Case #: 2R-3019