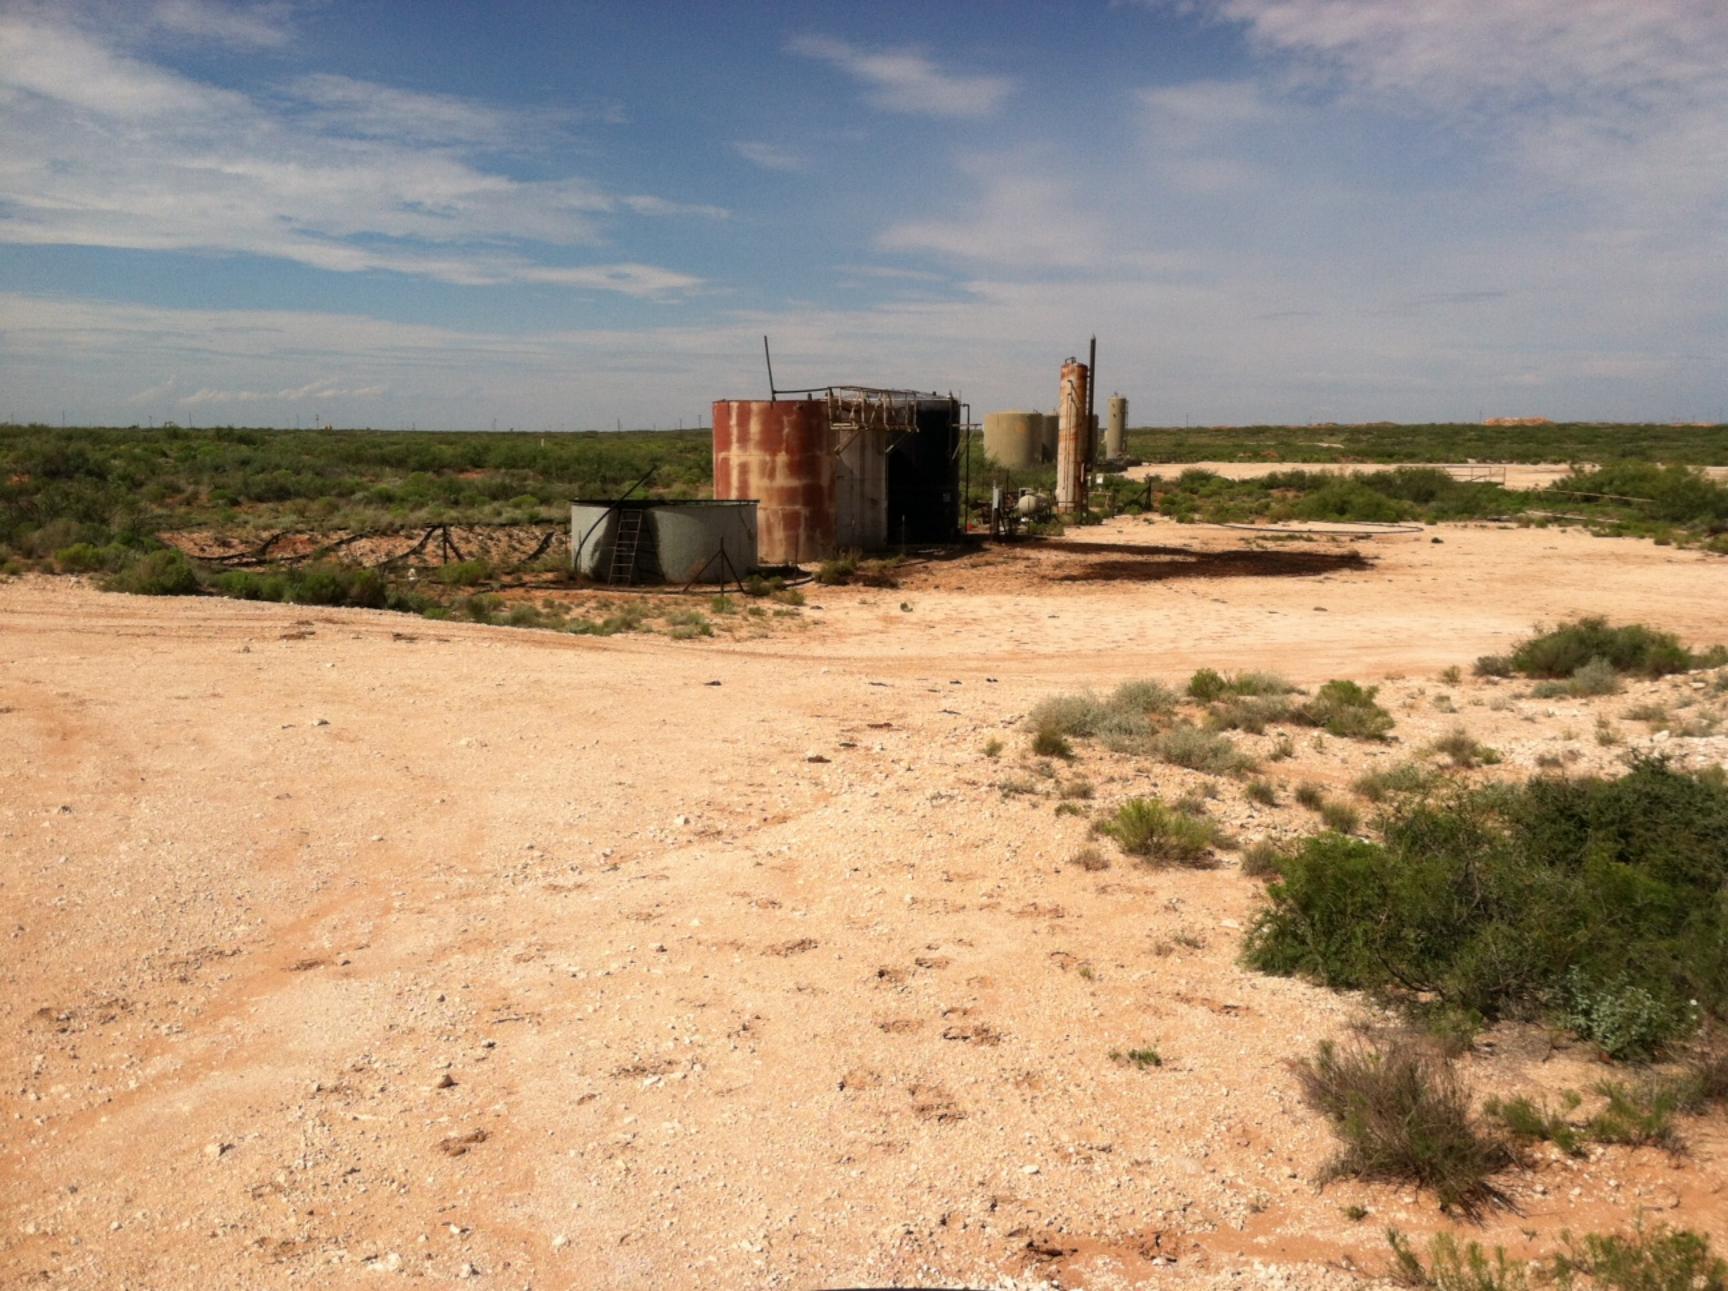

## **Remediation Plan**

October 26, 2016

Beach has contacted CMB Environmental (575-622-2012) out of Roswell New Mexico to assist in the remediation of the subject spill.

Using Google Earth images, location specifics and the original photos taken on 9-6-16 by Robert Kasuboski with the State Land Office, the area of the spill was delineated (see attached "EQU#24 Spill Size.pdf" and two original photos "EQU#24 9-6-16 pho1.jpeg" and "EQU #24 9-6-16 ph03.jpeg").