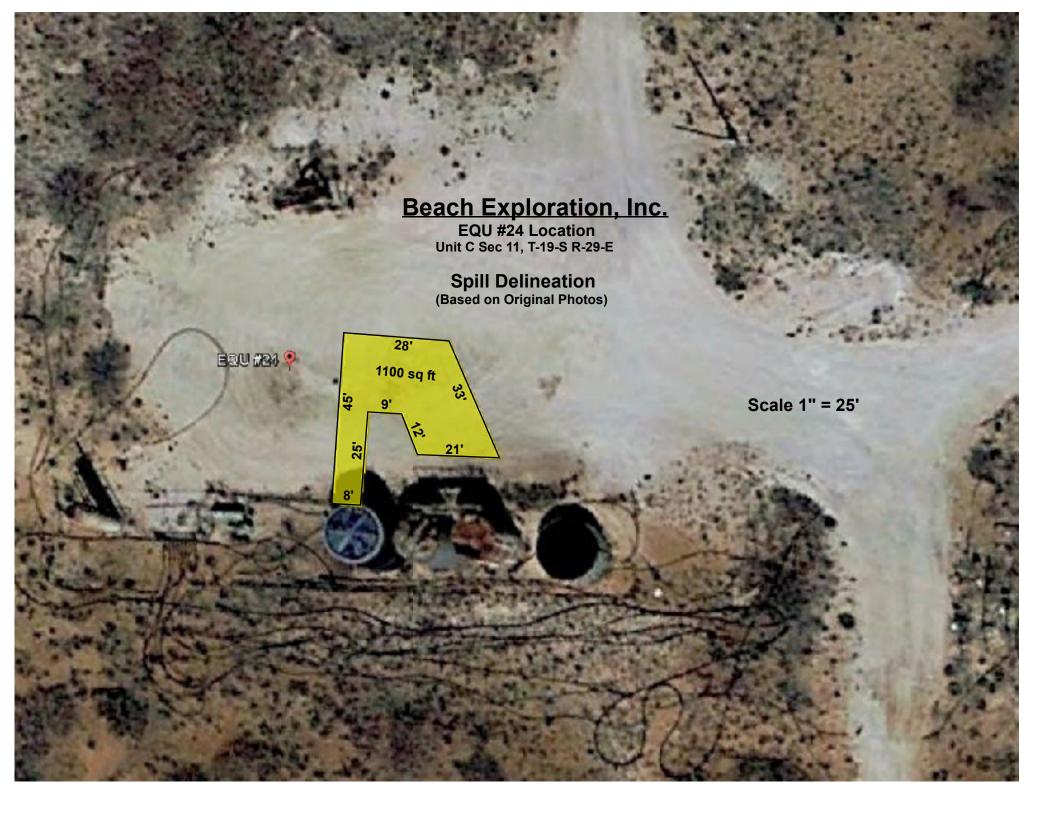

## **Beach Exploration, Inc.**

EQU #24 Location Spill Unit C, Sec 11, T-19-S R-29-E

## **Remediation Plan**

October 26, 2016

Beach has contacted CMB Environmental (575-622-2012) out of Roswell New Mexico to assist in the remediation of the subject spill.

Using Google Earth images, location specifics and the original photos taken on 9-6-16 by Robert Kasuboski with the State Land Office, the area of the spill was delineated (see attached "EQU#24 Spill Size.pdf" and two original photos "EQU#24 9-6-16 pho1.jpeg" and "EQU #24 9-6-16 ph03.jpeg").

With a score of 0 - 9 requirements are to remediate the soil to Benzene (10 ppm), BTEX (50 ppm) and TPH (5000 ppm).

CMB Environmental's recommendation, based on the above information, is to remove all stained/saturated material to an approved site and then take a few samples in the excavated area at 3' and 6' to ensure remediation levels are acceptable. The area would then be backfilled with clean material. This recommendation was based on the original spill photos, the delineation of the spill and "Site Assessment" score of "0".