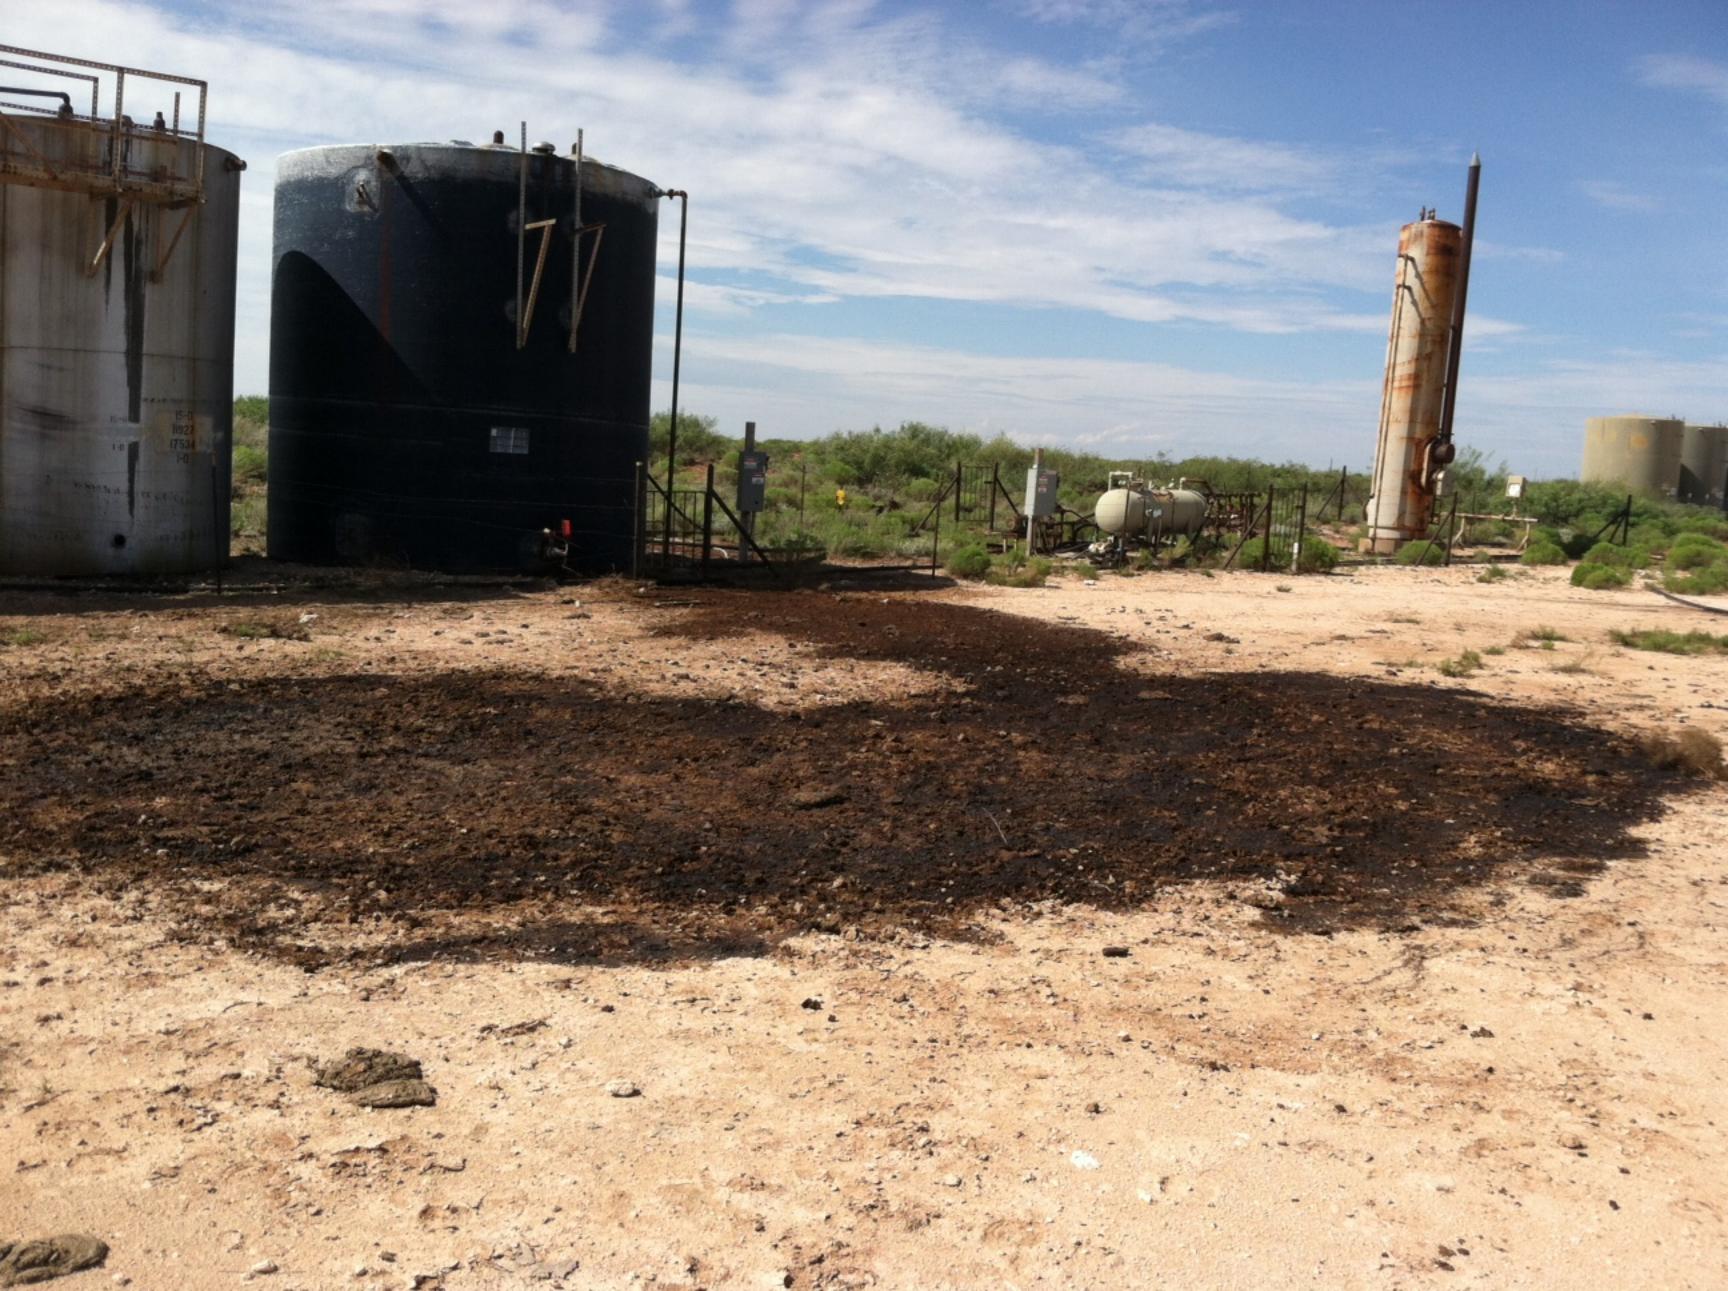

## **Remediation Plan**

October 26, 2016

Beach has contacted CMB Environmental (575-622-2012) out of Roswell New Mexico to assist in the remediation of the subject spill.

Using Google Earth images, location specifics and the original photos taken on 9-6-16 by Robert Kasuboski with the State Land Office, the area of the spill was delineated (see attached "EQU#24 Spill Size.pdf" and two original photos "EQU#24 9-6-16 pho1.jpeg" and "EQU #24 9-6-16 ph03.jpeg").