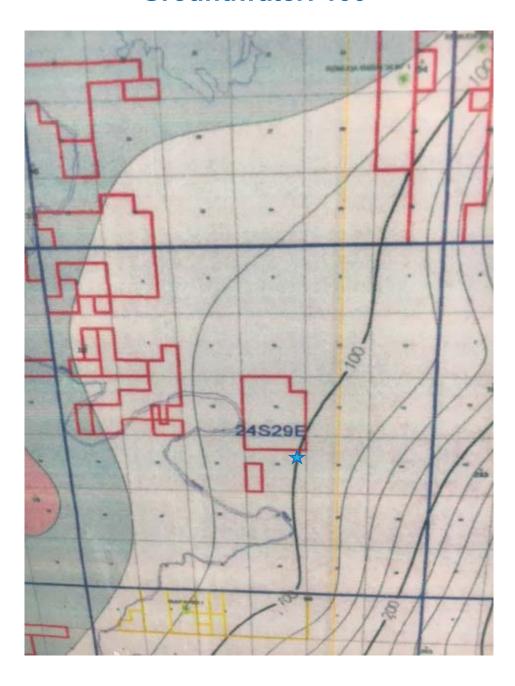

remediation is proposed:

This release occurred on top of an old reserve pit. Field screens confirmed chloride impact existed from pit contents so no laboratory samples were analyzed. In consultation with the NMOCD, it was decided to excavate 2 feet across the entire spill area and backfill with clean soil.

OXY will excavate the spill area as depicted on the following site diagram. The entire leak area (shaded in pink) will be excavated to a depth of 2 feet.

The entire site will then be backfilled with clean soil and revegetated (if warranted) to the standards of the appropriate regulatory agency or private surface owner.

All excavated materials will be disposed of at an NMOCD-approved disposal facility.



## Oxy, Riverbend Federal #005 U/L H, Section 22, T24S, R29E Groundwater: 100'





# New Mexico Office of the State Engineer Water Column/Average Depth to Water

(quarters are 1=NW 2=NE 3=SW 4=SE) (quarters are smallest to largest) (NAD83 UTM in meters)

No records found.

**UTMNAD83 Radius Search (in meters):** 

**Easting (X):** 597464 **Northing (Y):** 3563600 **Radius:** 1700

The data is furnished by the NMOSE/ISC and is accepted by the recipient with the expressed understanding that the OSE/ISC make no warranties, expressed or implied, concerning the accuracy, completeness, reliability, usability, or suitability for any particular purpose of the data.

9/11/17 10:46 AM

WATER COLUMN/ AVERAGE DEPTH TO WATER

|    | 0                                                                                                                                      | Q64: