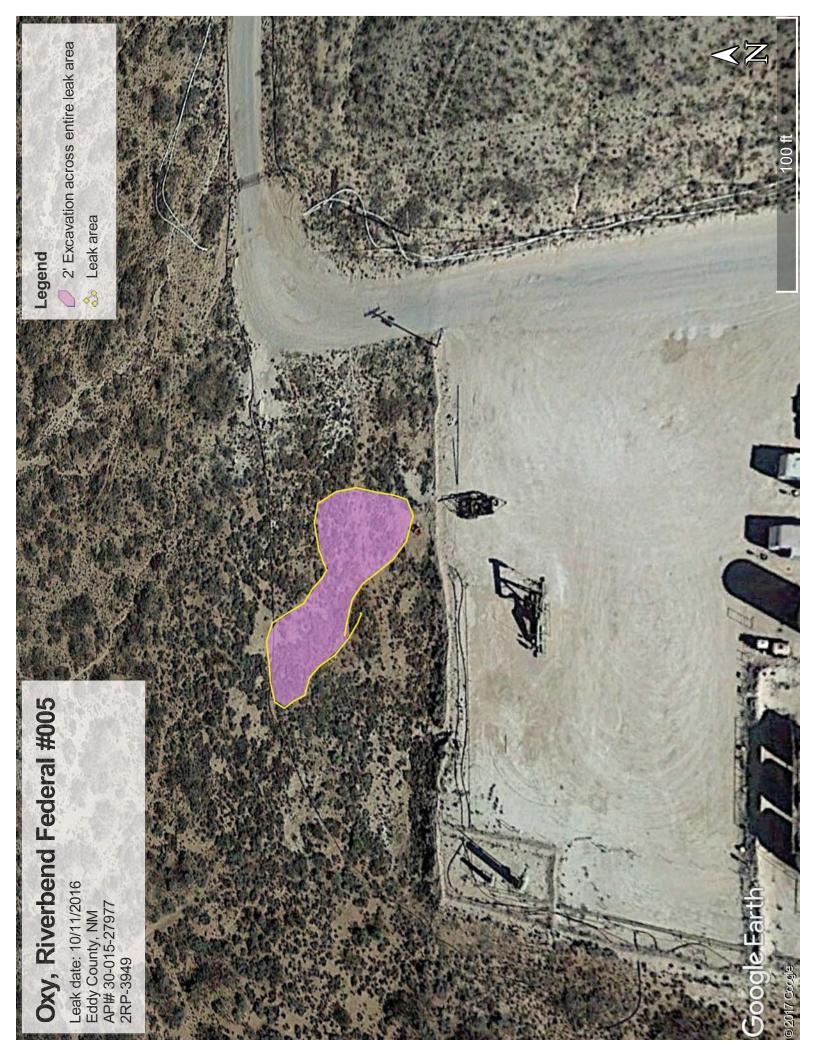

OXY will excavate the spill area as depicted on the following site diagram. The entire leak area (shaded in pink) will be excavated to a depth of 2 feet.

The entire site will then be backfilled with clean soil and revegetated (if warranted) to the standards of the appropriate regulatory agency or private surface owner.

All excavated materials will be disposed of at an NMOCD-approved disposal facility.