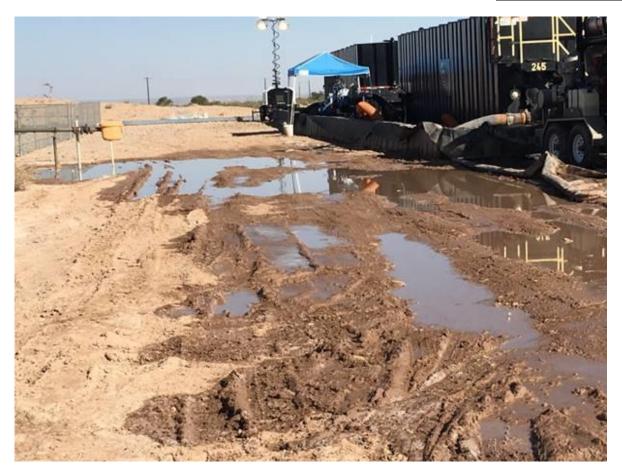

## **Responsible Party**

|                                                                        |               |                        |                                         | •                      | •                                                   |                                   |  |
|------------------------------------------------------------------------|---------------|------------------------|-----------------------------------------|------------------------|-----------------------------------------------------|-----------------------------------|--|
| Responsible Party: Chevron                                             |               |                        |                                         |                        | OGRID: 4323                                         |                                   |  |
| Contact Name: Josepha DeLeon                                           |               |                        |                                         |                        | Contact Telephone: 575-263-0424                     |                                   |  |
| Contact email: jdxd@chevron.com                                        |               |                        |                                         |                        | Incident # (assigned by OCD) <b>NVV2003738492</b>   |                                   |  |
| Contact mail                                                           | ing address:  | : 1616 E. Bender       | Blvd., Hobbs, NI                        | M                      |                                                     | 1( ) / 2000 / 00 / 02             |  |
|                                                                        |               |                        |                                         |                        |                                                     |                                   |  |
|                                                                        |               |                        | Location                                | n of Re                | ease Source                                         |                                   |  |
|                                                                        |               | L                      | atitude 32.0357<br>(NAD 83 in a         |                        | Longitude <u>-104.09</u><br>es to 5 decimal places) | <u>54</u>                         |  |
| Site Name: I                                                           | Hayhurst NN   | II Pad 1 Pkg 8         |                                         |                        | ite Type: Gas                                       |                                   |  |
| Date Release                                                           | Discovered    | : 10/16/2019           |                                         |                        | PI# (if applicable) N/A                             |                                   |  |
|                                                                        | 1             |                        | 1                                       |                        |                                                     |                                   |  |
| Unit Letter                                                            | Section       | Township               | Range                                   |                        | County                                              |                                   |  |
| C                                                                      | 16            | 26S                    | 28E                                     | Eddy                   | Eddy                                                |                                   |  |
|                                                                        | VV<br>Materia | ul(s) Ralagead (Salage |                                         |                        | me of Release                                       | ne volumes provided below)        |  |
| Crude Oi                                                               |               | Volume Release         |                                         | en carcaració          |                                                     | overed (bbls)                     |  |
| Produced                                                               | Water         | Volume Release         | ed (bbls): 5 barre                      | els                    | Volume Rec                                          | Volume Recovered (bbls): 1 barrel |  |
| Is the concentration of dissolved chloric produced water >10,000 mg/l? |               |                        | l chloride i                            | the Yes 🖂 1            | e ☐ Yes ☒ No                                        |                                   |  |
|                                                                        |               | Volume Release         | Volume Released (bbls)                  |                        | Volume Rec                                          | Volume Recovered (bbls)           |  |
| Natural Gas Volume Released (Mcf)                                      |               |                        |                                         | Volume Recovered (Mcf) |                                                     |                                   |  |
| Other (describe) Volume/Weight Released (provide un                    |               | ide units)             | Volume/Weight Recovered (provide units) |                        |                                                     |                                   |  |
| Cause of Rel                                                           |               |                        |                                         |                        |                                                     |                                   |  |
| Cause of Ref                                                           | ease:         |                        |                                         |                        |                                                     |                                   |  |
| While change                                                           | ing pumps to  | o new pump spille      | ed 5 barrels produ                      | iced water             | o land. Recovered 1 bar                             | rrel produced water.              |  |
|                                                                        |               |                        |                                         |                        |                                                     |                                   |  |
|                                                                        |               |                        |                                         |                        |                                                     |                                   |  |
|                                                                        |               |                        |                                         |                        |                                                     |                                   |  |