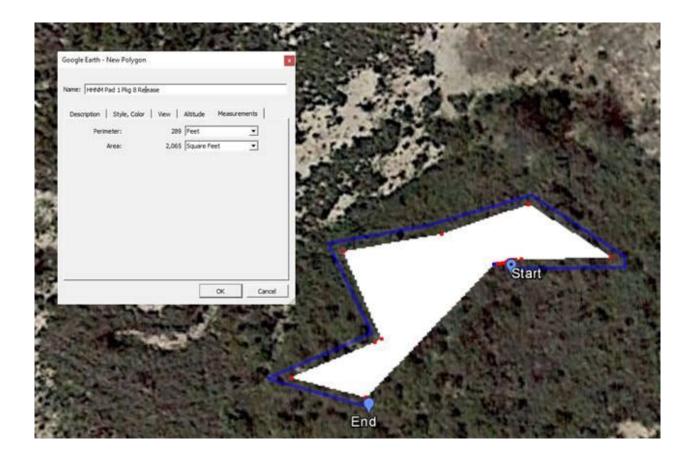

## **Responsible Party**

|                                                                        |               |                        |                                         | •                      | •                                                   |                                   |  |
|------------------------------------------------------------------------|---------------|------------------------|-----------------------------------------|------------------------|-----------------------------------------------------|-----------------------------------|--|
| Responsible Party: Chevron                                             |               |                        |                                         |                        | OGRID: 4323                                         |                                   |  |
| Contact Name: Josepha DeLeon                                           |               |                        |                                         |                        | Contact Telephone: 575-263-0424                     |                                   |  |
| Contact email: jdxd@chevron.com                                        |               |                        |                                         |                        | Incident # (assigned by OCD) <b>NVV2003738492</b>   |                                   |  |
| Contact mail                                                           | ing address:  | : 1616 E. Bender       | Blvd., Hobbs, NI                        | M                      |                                                     | 1( ) / 2000 / 00 / 02             |  |
|                                                                        |               |                        |                                         |                        |                                                     |                                   |  |
|                                                                        |               |                        | Location                                | n of Re                | ease Source                                         |                                   |  |
|                                                                        |               | L                      | atitude 32.0357<br>(NAD 83 in a         |                        | Longitude <u>-104.09</u><br>es to 5 decimal places) | <u>54</u>                         |  |
| Site Name: I                                                           | Hayhurst NN   | II Pad 1 Pkg 8         |                                         |                        | ite Type: Gas                                       |                                   |  |
| Date Release                                                           | Discovered    | : 10/16/2019           |                                         |                        | PI# (if applicable) N/A                             |                                   |  |
|                                                                        | 1             |                        | 1                                       |                        |                                                     |                                   |  |
| Unit Letter                                                            | Section       | Township               | Range                                   |                        | County                                              |                                   |  |
| C                                                                      | 16            | 26S                    | 28E                                     | Eddy                   | Eddy                                                |                                   |  |
|                                                                        | VV<br>Materia | ul(s) Ralagead (Salage |                                         |                        | me of Release                                       | ne volumes provided below)        |  |
| Crude Oi                                                               |               | Volume Release         |                                         | en carcaració          |                                                     | overed (bbls)                     |  |
| Produced                                                               | Water         | Volume Release         | ed (bbls): 5 barre                      | els                    | Volume Rec                                          | Volume Recovered (bbls): 1 barrel |  |
| Is the concentration of dissolved chloric produced water >10,000 mg/l? |               |                        | l chloride i                            | the Yes 🖂 1            | e ☐ Yes ☒ No                                        |                                   |  |
|                                                                        |               | Volume Release         | Volume Released (bbls)                  |                        | Volume Rec                                          | Volume Recovered (bbls)           |  |
| Natural Gas Volume Released (Mcf)                                      |               |                        |                                         | Volume Recovered (Mcf) |                                                     |                                   |  |
| Other (describe) Volume/Weight Released (provide un                    |               | ide units)             | Volume/Weight Recovered (provide units) |                        |                                                     |                                   |  |
| Cause of Rel                                                           |               |                        |                                         |                        |                                                     |                                   |  |
| Cause of Ref                                                           | ease:         |                        |                                         |                        |                                                     |                                   |  |
| While change                                                           | ing pumps to  | o new pump spille      | ed 5 barrels produ                      | iced water             | o land. Recovered 1 bar                             | rrel produced water.              |  |
|                                                                        |               |                        |                                         |                        |                                                     |                                   |  |
|                                                                        |               |                        |                                         |                        |                                                     |                                   |  |
|                                                                        |               |                        |                                         |                        |                                                     |                                   |  |