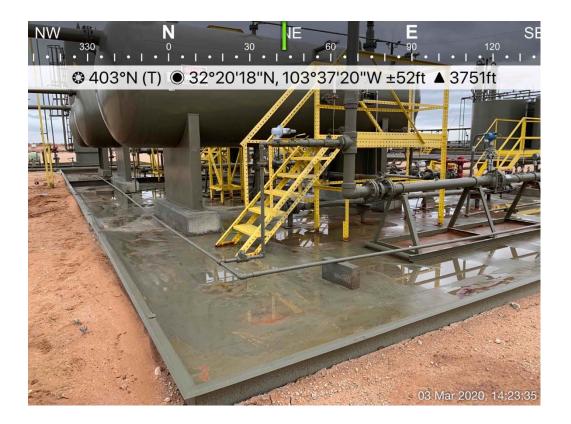

#### **Responsible Party**

OGRID: 215099

| Contact Name: Gloria Garza                                          |              |                                   | Contact Telephone: 432.571.7800            |             |                               |                            |                                            |
|---------------------------------------------------------------------|--------------|-----------------------------------|--------------------------------------------|-------------|-------------------------------|----------------------------|--------------------------------------------|
| Contact email: ggarza@cimarex.com                                   |              |                                   | Incident # (assigned by OCD) NRM2005650487 |             |                               |                            |                                            |
| Contact mailing address: 600 N Marienfeld Ste. 600 Midland TX 79701 |              |                                   |                                            |             |                               |                            |                                            |
|                                                                     |              |                                   | Location                                   | n of R      | Release S                     | ource                      |                                            |
| Latitude 32.3                                                       | 38519        |                                   | (NAD 83 in a                               | decimal de  | Longitude -                   | -103.622474<br>nal places) |                                            |
| Site Name: C                                                        | oriander AO  | C 1-12 State 2H                   |                                            |             | Site Type:                    | Battery                    |                                            |
| Date Release                                                        | Discovered:  | 2.7.2020                          |                                            |             | API# (if app                  | olicable) 30-025-43        | 737                                        |
| Unit Letter                                                         | Section      | Township                          | Range                                      |             | Cour                          | nty                        |                                            |
| A                                                                   | 1            | 23S                               | 32E                                        | Lea         |                               |                            |                                            |
| Crude Oil                                                           |              | Volume Release                    |                                            | ch calcula  | tions or specific             | Volume Reco                | e volumes provided below)<br>overed (bbls) |
| Crude Oil                                                           |              |                                   |                                            | cii caicuia | tions of specific             |                            |                                            |
| Produced                                                            | Water        | Volume Release                    | ed (bbls) 40 bbls                          |             |                               | Volume Reco                | overed (bbls) 40 bbls                      |
|                                                                     |              | Is the concentrate produced water |                                            | l chlorid   | e in the                      | Yes N                      | No                                         |
| Condensa                                                            | nte          | Volume Release                    |                                            |             |                               | Volume Recovered (bbls)    |                                            |
| Natural G                                                           | ias          | Volume Release                    | ed (Mcf)                                   |             |                               | Volume Reco                | overed (Mcf)                               |
| Other (describe) Volume/Weight Released (provide units)             |              |                                   | )                                          | Volume/Weig | ght Recovered (provide units) |                            |                                            |
|                                                                     | drain valves |                                   |                                            |             | tors. We reco                 | overed all standi          | ing fluid out of the lined containment,    |