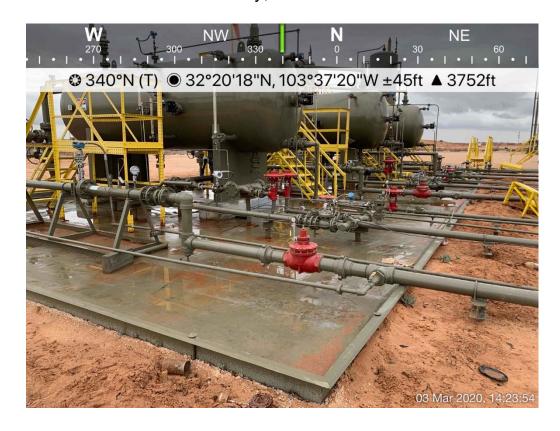

#### **Responsible Party**

OGRID: 215099

| Contact Name: Gloria Garza                                          |              |                                   | Contact Telephone: 432.571.7800            |             |                               |                            |                                            |
|---------------------------------------------------------------------|--------------|-----------------------------------|--------------------------------------------|-------------|-------------------------------|----------------------------|--------------------------------------------|
| Contact email: ggarza@cimarex.com                                   |              |                                   | Incident # (assigned by OCD) NRM2005650487 |             |                               |                            |                                            |
| Contact mailing address: 600 N Marienfeld Ste. 600 Midland TX 79701 |              |                                   |                                            |             |                               |                            |                                            |
|                                                                     |              |                                   | Location                                   | n of R      | Release S                     | ource                      |                                            |
| Latitude 32.3                                                       | 38519        |                                   | (NAD 83 in a                               | decimal de  | Longitude -                   | -103.622474<br>nal places) |                                            |
| Site Name: C                                                        | oriander AO  | C 1-12 State 2H                   |                                            |             | Site Type:                    | Battery                    |                                            |
| Date Release                                                        | Discovered:  | 2.7.2020                          |                                            |             | API# (if app                  | olicable) 30-025-43        | 737                                        |
| Unit Letter                                                         | Section      | Township                          | Range                                      |             | Cour                          | nty                        |                                            |
| A                                                                   | 1            | 23S                               | 32E                                        | Lea         |                               |                            |                                            |
| Crude Oil                                                           |              | Volume Release                    |                                            | ch calcula  | tions or specific             | Volume Reco                | e volumes provided below)<br>overed (bbls) |
| Crude Oil                                                           |              |                                   |                                            | cii caicuia | tions of specific             |                            |                                            |
| Produced                                                            | Water        | Volume Release                    | ed (bbls) 40 bbls                          |             |                               | Volume Reco                | overed (bbls) 40 bbls                      |
|                                                                     |              | Is the concentrate produced water |                                            | l chlorid   | e in the                      | Yes N                      | No                                         |
| Condensa                                                            | nte          | Volume Release                    |                                            |             |                               | Volume Recovered (bbls)    |                                            |
| Natural G                                                           | ias          | Volume Release                    | ed (Mcf)                                   |             |                               | Volume Reco                | overed (Mcf)                               |
| Other (describe) Volume/Weight Released (provide units)             |              |                                   | )                                          | Volume/Weig | ght Recovered (provide units) |                            |                                            |
|                                                                     | drain valves |                                   |                                            |             | tors. We reco                 | overed all standi          | ing fluid out of the lined containment,    |