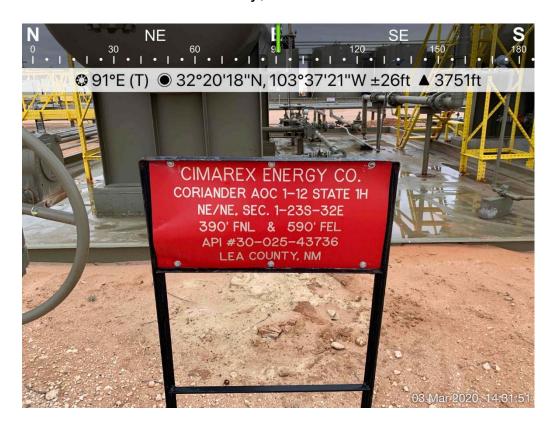

#### **Responsible Party**

OGRID: 215099

| Contact Name: Gloria Garza                                          |              |                                   | Contact Telephone: 432.571.7800            |             |                               |                            |                                            |
|---------------------------------------------------------------------|--------------|-----------------------------------|--------------------------------------------|-------------|-------------------------------|----------------------------|--------------------------------------------|
| Contact email: ggarza@cimarex.com                                   |              |                                   | Incident # (assigned by OCD) NRM2005650487 |             |                               |                            |                                            |
| Contact mailing address: 600 N Marienfeld Ste. 600 Midland TX 79701 |              |                                   |                                            |             |                               |                            |                                            |
|                                                                     |              |                                   | Location                                   | n of R      | Release S                     | ource                      |                                            |
| Latitude 32.3                                                       | 38519        |                                   | (NAD 83 in a                               | decimal de  | Longitude -                   | -103.622474<br>nal places) |                                            |
| Site Name: C                                                        | oriander AO  | C 1-12 State 2H                   |                                            |             | Site Type:                    | Battery                    |                                            |
| Date Release                                                        | Discovered:  | 2.7.2020                          |                                            |             | API# (if app                  | olicable) 30-025-43        | 737                                        |
| Unit Letter                                                         | Section      | Township                          | Range                                      |             | Cour                          | nty                        |                                            |
| A                                                                   | 1            | 23S                               | 32E                                        | Lea         |                               |                            |                                            |
| Crude Oil                                                           |              | Volume Release                    |                                            | ch calcula  | tions or specific             | Volume Reco                | e volumes provided below)<br>overed (bbls) |
| Crude Oil                                                           |              |                                   |                                            | cii caicuia | tions of specific             |                            |                                            |
| Produced                                                            | Water        | Volume Release                    | ed (bbls) 40 bbls                          |             |                               | Volume Reco                | overed (bbls) 40 bbls                      |
|                                                                     |              | Is the concentrate produced water |                                            | l chlorid   | e in the                      | Yes N                      | No                                         |
| Condensa                                                            | nte          | Volume Release                    |                                            |             |                               | Volume Recovered (bbls)    |                                            |
| Natural G                                                           | ias          | Volume Release                    | ed (Mcf)                                   |             |                               | Volume Reco                | overed (Mcf)                               |
| Other (describe) Volume/Weight Released (provide units)             |              |                                   | )                                          | Volume/Weig | ght Recovered (provide units) |                            |                                            |
|                                                                     | drain valves |                                   |                                            |             | tors. We reco                 | overed all standi          | ing fluid out of the lined containment,    |