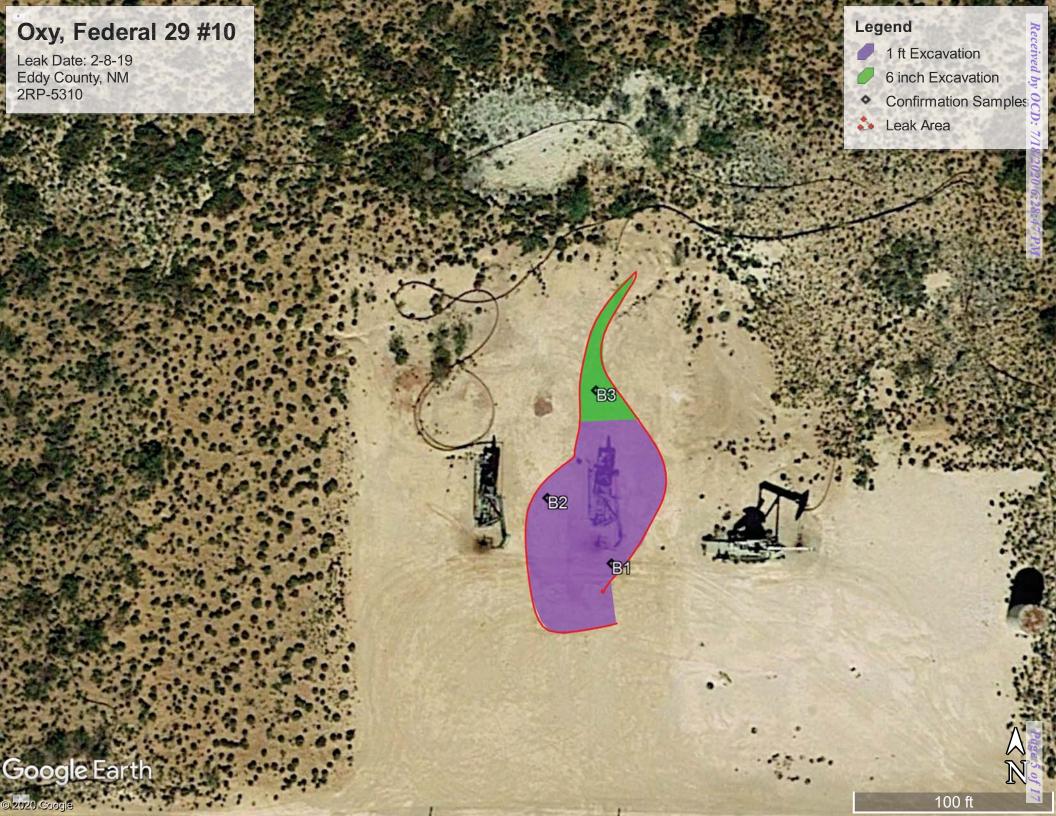

| Remediation Specifications |                                                                                                                                                                                                    |  |  |  |  |
|----------------------------|----------------------------------------------------------------------------------------------------------------------------------------------------------------------------------------------------|--|--|--|--|
| Remediation<br>Parameters: | Excavated SP1, & SP2 to a depth of 6 inches. Excavated SP3, SP4, SP5, & SP6 to a depth of 1 foot. Collected bottom confirmation samples every 75 feet. Backfilled the entire site with clean soil. |  |  |  |  |
| Remediation Activities:    | 5/18/2020 through 6/1/2020                                                                                                                                                                         |  |  |  |  |

| Supporting Documentation                     |                                                                                   |                   |  |  |  |  |  |
|----------------------------------------------|-----------------------------------------------------------------------------------|-------------------|--|--|--|--|--|
| Initial C-141 signed & included              |                                                                                   |                   |  |  |  |  |  |
| C-141, page 6                                | signed & included                                                                 | signed & included |  |  |  |  |  |
| Site Diagram                                 | Site Diagram Google Earth map with excavation depths & confirmation sample points |                   |  |  |  |  |  |
| Pictures                                     | Photos showing results of remediation of entire site                              |                   |  |  |  |  |  |
| Lab Summary                                  | Summary Lab analysis and summary for 5/22/20                                      |                   |  |  |  |  |  |
| Depth to Groundwater USGS Information Report |                                                                                   |                   |  |  |  |  |  |