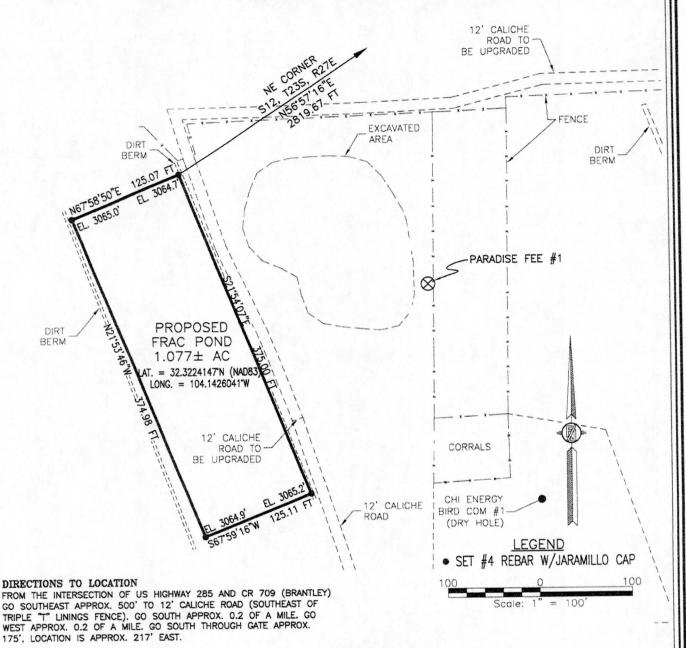

# PARADISE FEE FRAC POND

MACK ENERGY CORPORATION IN THE SW/4 NE/4 OF SECTION 12, TOWNSHIP 23 SOUTH, RANGE 27 EAST, N.M.P.M. EDDY COUNTY, STATE OF NEW MEXICO

FEBRUARY 14, 2014

### DESCRIPTION

A CERTAIN PIECE OR PARCEL OF LAND AND REAL ESTATE LYING IN THE SW/4 NE/4 OF SECTION 12, TOWNSHIP 23 SOUTH, RANGE 27 EAST N.M.P.M., EDDY COUNTY, NEW MEXICO.

BEGINNING AT THE NORTHEAST CORNER OF THE PARCEL, WHENCE THE NORTHEAST CORNER OF SECTION 12, TOWNSHIP 23 SOUTH, RANGE 27 EAST, N.M.P.M. BEARS N56\*57'16"E, A DISTANCE OF 2819.67 FEET; THENCE S21\*54'07"E A DISTANCE OF 375.00 FEET TO THE SOUTHEAST CORNER OF THE PARCEL; THENCE S67\*59'16"W A DISTANCE OF 125.11 FEET TO THE SOUTHWEST CORNER OF THE PARCEL; THENCE N21\*53'46"W A DISTANCE OF 374.98 FEET TO THE NORTHWEST CORNER OF THE PARCEL;

THENCE N67'58'50"E A DISTANCE OF 125.07 FEET TO THE NORTHEAST CORNER OF THE PARCEL, TO THE POINT OF BEGINNING:

CONTAINING 1.077 ACRES MORE OR LESS.

### SURVEYOR CERTIFICATE

I, FILIMON F. JARAMILLO, A NEW MEXICO PROFESSIONAL SURVEYOR NO. 12797, HEREBY CERTIFY THAT I HAVE CONDUCTED AND AM RESPONSIBLE FOR THIS SURVEY, THAT THIS SURVEY IS TRUE AND CORRECT TO THE BEST OF MY KNOWLEDGE AND BELIEF, AND THAT THIS SURVEY AND PLAT MEET THE MINIMUM STANDARDS FOR LAND SURVEYING IN THE STATE OF NEW MEXICO.

IN WITNESS WHEREOF, THIS CERTIFICATE IS EXECUTED AT CARLSBAD.

NEW MEXICO, THIS 25 DAY OF FEBRUARY 2014

MADRON SURVEYING, INC. 301 SOUTH CANAL CARLSBAD, NEW MEXICO 88220 Phone (575) 234-3341

SURVEY NO. 2707A

### GENERAL NOTES

1.) THE INTENT OF THIS SURVEY IS TO ACQUIRE A BUSINESS LEASE FOR THE PURPOSE OF BUILDING A FRAC. POND

2.) BASIS OF BEARING IS NEW MEXICO STATE PLANE EAST ZONE

SHEET: 1-3

F. JAHABILLO FINNON MADRON SURVEYING, (INC. 1675) 234-3341 CARLSBAD,