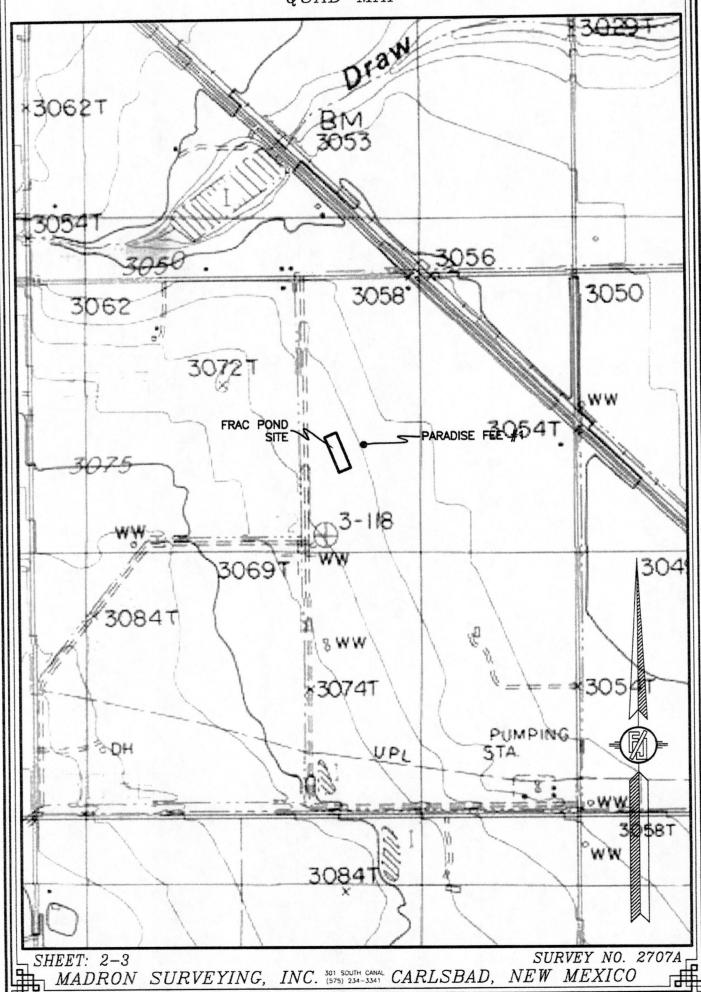

# PARADISE FEE FRAC POND MACK ENERGY CORPORATION IN THE SW/4 NE/4 OF SECTION 12, TOWNSHIP 23 SOUTH, RANGE 27 EAST, N.M.P.M. EDDY COUNTY, STATE OF NEW MEXICO FEBRUARY 14, 2014 QUAD MAP