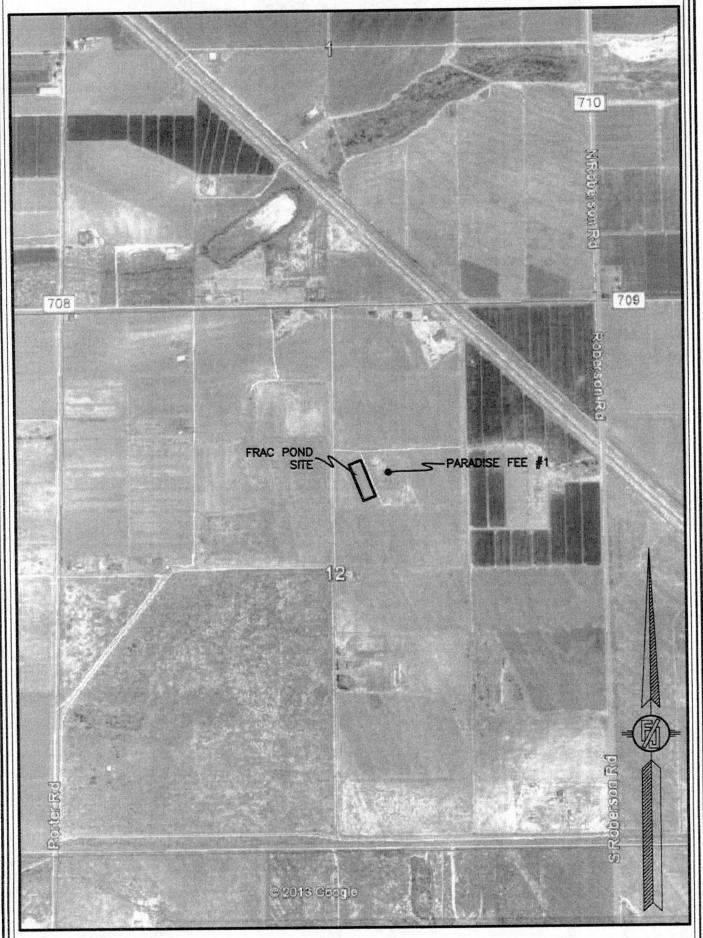

## PARADISE FEE FRAC POND

MACK ENERGY CORPORATION

IN THE SW/4 NE/4 OF

SECTION 12, TOWNSHIP 23 SOUTH, RANGE 27 EAST, N.M.P.M.

EDDY COUNTY, STATE OF NEW MEXICO

FEBRUARY 14, 2014

AERIAL PHOTO

SHEET: 3-3
SURVEY NO. 2707A
MADRON SURVEYING, INC. 301 SOUTH CANAL CARLSBAD, NEW MEXICO