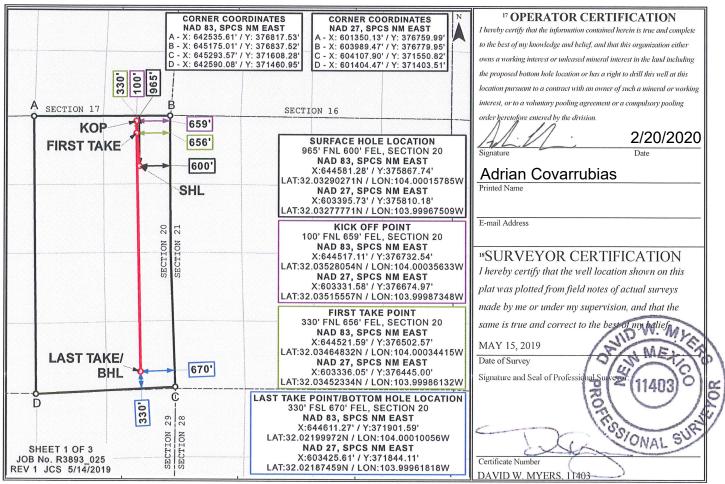

## WELL LOCATION AND ACREAGE DEDICATION PLAT

| <sup>1</sup> API Number 30-015-46149 |                                                        | <sup>2</sup> Pool Code<br>98220         | <sup>3</sup> Pool Name<br>PURPLE SAGE; WOLFCAMP (GAS) |                                 |
|--------------------------------------|--------------------------------------------------------|-----------------------------------------|-------------------------------------------------------|---------------------------------|
| <sup>4</sup> Property Code           | <sup>5</sup> Property Name MAZER RACKHAM 20 WB FED COM |                                         |                                                       | <sup>6</sup> Well Number<br>4H  |
| <sup>7</sup> OGRID No. 372098        |                                                        | D1 D2 D D | perator Name<br>OIL PERMIAN LLC                       | <sup>9</sup> Elevation<br>2872' |

<sup>10</sup> Surface Location UL or lot no. Feet from the Section Township Range Lot Idn North/South line Feet from the East/West line County Α 20 26S 29E 965 **NORTH** 600 **EAST EDDY** <sup>11</sup> Bottom Hole Location If Different From Surface UL or lot no. Feet from the Section Township Range Lot Idn North/South line Feet from the East/West line County 20 26S 29E 330 **SOUTH** 670 **EAST EDDY** Dedicated Acres Joint or Infill <sup>4</sup> Consolidation Code <sup>15</sup> Order No. 320.0