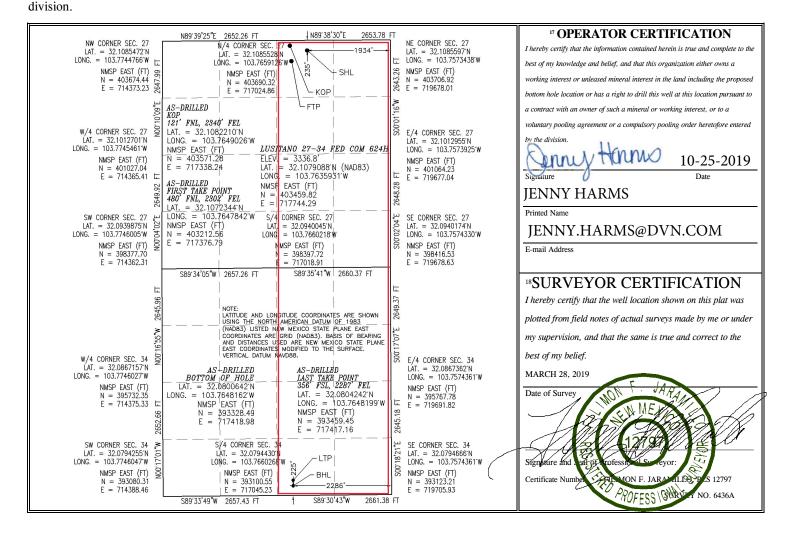

#### WELL LOCATION AND ACREAGE DEDICATION PLAT

| <sup>1</sup> API Numbe | er <sup>2</sup> Pool Code | <sup>3</sup> Pool Name                | <sup>3</sup> Pool Name |  |  |  |  |
|------------------------|---------------------------|---------------------------------------|------------------------|--|--|--|--|
| 30-015-45632           | 98220                     | Purple Sage; Wolfcamp                 |                        |  |  |  |  |
| 4 Property Code        | 5 <b>P</b>                | <sup>5</sup> Property Name            |                        |  |  |  |  |
|                        | 624H                      |                                       |                        |  |  |  |  |
| <sup>7</sup> OGRID No. | 8 C                       | perator Name                          | <sup>9</sup> Elevation |  |  |  |  |
| 6137                   | DEVON ENERGY PR           | DEVON ENERGY PRODUCTION COMPANY, L.P. |                        |  |  |  |  |

## <sup>10</sup> Surface Location

| UL or lot no.      | Section                                                                  | Township       | Range | Lot Idn | Feet from the | North/South line | Feet from the | East/West line | County |  |  |
|--------------------|--------------------------------------------------------------------------|----------------|-------|---------|---------------|------------------|---------------|----------------|--------|--|--|
| В                  | 27                                                                       | 25 S           | 31 E  |         | 235           | NORTH            | 1934          | EAST           | EDDY   |  |  |
|                    | <sup>11</sup> Bottom Hole Location If Different From Surface             |                |       |         |               |                  |               |                |        |  |  |
| UL or lot no.      | Section                                                                  | Township Range |       | Lot Idn | Feet from the | North/South line | Feet from the | East/West line | County |  |  |
| 0                  | 34                                                                       | 25 S           | 31 E  |         | 225           | SOUTH            | 2286          | EAST           | EDDY   |  |  |
| 12 Dedicated Acres | 12 Dedicated Acres 13 Joint or Infill 14 Consolidation Code 15 Order No. |                |       |         |               |                  |               |                |        |  |  |

No allowable will be assigned to this completion until all interests have been consolidated or a non-standard unit has been approved by the

| Intent                      | t                       | As Drill        | ed           | Χ      |               |                                                                |         |       |              |          |                  |          |                |                |  |
|-----------------------------|-------------------------|-----------------|--------------|--------|---------------|----------------------------------------------------------------|---------|-------|--------------|----------|------------------|----------|----------------|----------------|--|
| API#                        |                         |                 |              |        |               |                                                                |         |       |              |          |                  |          |                |                |  |
| Ope                         | rator Nan               | ne:             |              |        |               | Pro                                                            | perty N | ame:  |              |          |                  |          |                | Well Number    |  |
| DEVON                       |                         |                 |              |        |               | LUSITANO 27-34 FED COM                                         |         |       |              |          |                  |          |                | 624H           |  |
|                             |                         |                 |              |        |               |                                                                |         |       |              |          |                  |          |                |                |  |
| Kick C                      | Off Point (             | KOP)            |              |        |               |                                                                |         |       |              |          |                  |          |                |                |  |
| UL<br>B                     | Section<br>27           | Township<br>25S | Range<br>31E | Lot    | Feet<br>121   | From N/S<br>NORTH                                              |         |       | Feet<br>2340 |          | From E/W<br>EAST |          | County<br>EDDY |                |  |
| Latitude Long<br>32.1082210 |                         |                 |              |        | Longitud<br>1 |                                                                | 649026  |       |              |          |                  |          | NAD<br>83      |                |  |
| First T                     | Take Poin               | t (FTP)         |              |        | ,             |                                                                |         |       |              |          |                  |          |                |                |  |
| UL<br>B                     | Section<br>27           | Township<br>25S | Range<br>31E | Lot    | Feet<br>480   | From N/S<br>NORTH                                              |         |       | Feet<br>2302 |          | From E/W<br>EAST |          | County<br>EDDY |                |  |
| Latitude Longin 32.1072344  |                         |                 |              |        |               |                                                                |         |       |              |          |                  |          | NAD<br>83      |                |  |
|                             | ake Point               | T               | La           |        | Γ             | Ι-                                                             | N/6     | I     |              | <u> </u> | - // . /         | <u> </u> |                |                |  |
| UL<br>O                     | Section<br>34           | Township<br>25S | Range<br>31E | Lot    | 356           | Feet From N/S Feet From E/W County<br>356 SOUTH 2287 EAST EDDY |         |       |              |          | ТУ               |          |                |                |  |
| Latitude Longi 32.0804242   |                         |                 |              |        |               | itude NAD 103.7648199                                          |         |       |              |          |                  | 83       |                |                |  |
| s this                      | well the                | defining w      | ell for the  | Horizo | ontal Spac    | cing                                                           | Unit?   |       | NO           | ]        |                  |          |                |                |  |
| s this                      | well an i               | nfill well?     |              | YES    | 5             |                                                                |         |       |              |          |                  |          |                |                |  |
|                             | ll is yes p<br>ng Unit. | lease prov      | vide API if  | availa | able, Ope     | rato                                                           | r Name  | e and | well         | numb     | er fo            | r Defii  | ning well      | for Horizontal |  |
| API#                        |                         |                 | ]            |        |               |                                                                |         |       |              |          |                  |          |                |                |  |
| Operator Name:              |                         |                 |              |        |               | Property Name:                                                 |         |       |              |          |                  |          |                | Well Number    |  |
|                             |                         |                 |              |        |               |                                                                |         |       |              |          |                  |          |                |                |  |