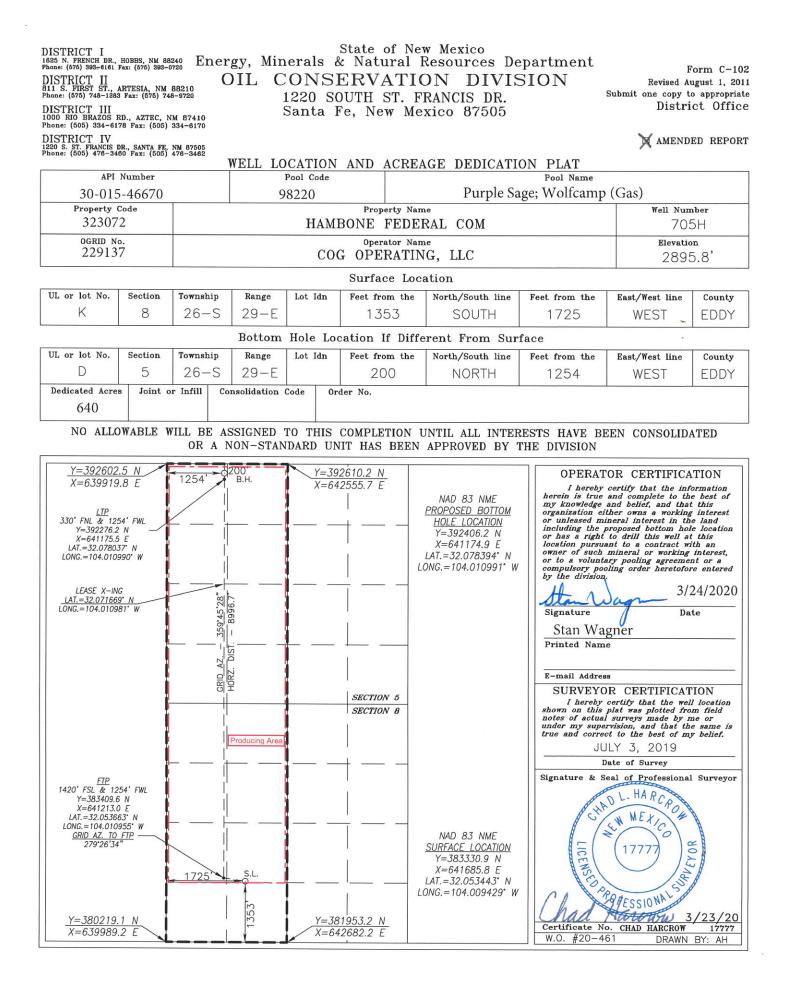

| Submit 1 Copy To Appropriate District<br>Office                                                              | State of New Mexico                                                                                                | Form C-10                                                                                |
|--------------------------------------------------------------------------------------------------------------|--------------------------------------------------------------------------------------------------------------------|------------------------------------------------------------------------------------------|
| <u>District I</u> – (575) 393-6161<br>1625 N. French Dr., Hobbs, NM 88240                                    | Energy, Minerals and Natural Resources                                                                             | Revised July 18, 20                                                                      |
| <u>District II</u> – (575) 748-1283<br>811 S. First St., Artesia, NM 88210                                   | OIL CONSERVATION DIVISION                                                                                          | 30-015-46670                                                                             |
| <u>District III</u> – (505) 334-6178                                                                         | 1220 South St. Francis Dr.                                                                                         | 5. Indicate Type of Lease                                                                |
| 1000 Rio Brazos Rd., Aztec, NM 87410                                                                         | Santa Fe, NM 87505                                                                                                 | STATE FEE                                                                                |
| <u>District IV</u> – (505) 476-3460<br>1220 S. St. Francis Dr., Santa Fe, NM                                 | Santa i e, 1019 87505                                                                                              | 6. State Oil & Gas Lease No.                                                             |
|                                                                                                              | CES AND REPORTS ON WELLS                                                                                           | 7. Lease Name or Unit Agreement Name                                                     |
|                                                                                                              | SALS TO DRILL OR TO DEEPEN OR PLUG BACK TO A<br>CATION FOR PERMIT" (FORM C-101) FOR SUCH                           | Hambone Federal Com                                                                      |
| PROPOSALS.)<br>1. Type of Well: Oil Well                                                                     | Gas Well 🗍 Other                                                                                                   | 8. Well Number 705H                                                                      |
| 2. Name of Operator                                                                                          |                                                                                                                    | 9. OGRID Number                                                                          |
| COG Operating LLC<br>3. Address of Operator                                                                  |                                                                                                                    | 229137<br>10. Pool name or Wildcat                                                       |
| 600 West Illinois Ave.                                                                                       | Midland, TX 79701                                                                                                  | Purple Sage; Wolfcamp (Gas)                                                              |
| 4. Well Location K                                                                                           | 1353 South 17                                                                                                      | 725 West                                                                                 |
| Unit Letter:_<br>Section 8                                                                                   | feet from the line and<br>Township 26S Range 29E                                                                   | feet from theline<br>NMPM County Eddy                                                    |
|                                                                                                              | 11. Elevation (Show whether DR, RKB, RT, GR, etc.                                                                  |                                                                                          |
|                                                                                                              | 2895' GL                                                                                                           | ··                                                                                       |
| 12 Charles                                                                                                   | munuita Davita Indianta Natura af Nation                                                                           | Devent on Other Dete                                                                     |
|                                                                                                              | ppropriate Box to Indicate Nature of Notice                                                                        | , Report or Other Data                                                                   |
| NOTICE OF IN                                                                                                 |                                                                                                                    | BSEQUENT REPORT OF:                                                                      |
|                                                                                                              | PLUG AND ABANDON                                                                                                   |                                                                                          |
|                                                                                                              |                                                                                                                    |                                                                                          |
|                                                                                                              | MULTIPLE COMPL CASING/CEMEN                                                                                        | NT JOB                                                                                   |
| DOWNHOLE COMMINGLE                                                                                           |                                                                                                                    |                                                                                          |
| OTHER:                                                                                                       | OTHER: Con                                                                                                         | rect C-102                                                                               |
| <ol> <li>Describe proposed or comp<br/>of starting any proposed wo<br/>proposed completion or rec</li> </ol> | leted operations. (Clearly state all pertinent details, and rk). SEE RULE 19.15.7.14 NMAC. For Multiple Completion | nd give pertinent dates, including estimated d<br>ompletions: Attach wellbore diagram of |
|                                                                                                              | uests an amendment to our approved APD for th                                                                      | is well to reflect the attached corrected                                                |
| 0-102.                                                                                                       |                                                                                                                    |                                                                                          |
| Corrected Horizontal Spa                                                                                     | acing Unit.                                                                                                        |                                                                                          |
|                                                                                                              |                                                                                                                    |                                                                                          |
|                                                                                                              |                                                                                                                    |                                                                                          |
|                                                                                                              |                                                                                                                    |                                                                                          |
|                                                                                                              |                                                                                                                    |                                                                                          |
|                                                                                                              |                                                                                                                    |                                                                                          |
|                                                                                                              |                                                                                                                    |                                                                                          |
| Spud Date:                                                                                                   | Rig Release Date:                                                                                                  |                                                                                          |
|                                                                                                              |                                                                                                                    |                                                                                          |
| haraby contify that the information                                                                          | above is true and complete to the best of my knowled                                                               |                                                                                          |
| nereby certify that the information i                                                                        | to be to the best of my knowled                                                                                    | ge and bellet.                                                                           |
| SIGNATURE Stan Wagne                                                                                         | TITLE Regulatory Adviso                                                                                            | or 03/24/2020                                                                            |
| Type or print name Stan Wagne                                                                                | r                                                                                                                  | 422 252 069                                                                              |
| Type or print name                                                                                           | E-mail address:                                                                                                    | PHONE: PHONE:                                                                            |
| APPROVED BY:                                                                                                 | TITLE                                                                                                              | DATE                                                                                     |
| Conditions of Approval (if any):                                                                             | LILE                                                                                                               | DATE                                                                                     |
| Jonations of Approval (If any).                                                                              |                                                                                                                    |                                                                                          |
| ived 03/24/2020 - NMOCD                                                                                      |                                                                                                                    |                                                                                          |

## Kick Off Point (KOP)

| UL<br>K | Section<br>8 | Township<br>26S | Range<br>29E | Lot       | Feet | From N/S | Feet | From E/W | County<br>Eddy |
|---------|--------------|-----------------|--------------|-----------|------|----------|------|----------|----------------|
| Latitu  | Latitude     |                 |              | Longitude |      |          |      | NAD      |                |
|         |              |                 |              |           |      |          |      |          | 83             |

## First Take Point (FTP)

| UL Sec<br>L 8 | ction Towns<br>26S | ship Range<br>29E | Lot                      | Feet<br>1420 | From N/S<br>South | Feet<br>1254 | From E/W<br>West | County<br>Eddy |  |
|---------------|--------------------|-------------------|--------------------------|--------------|-------------------|--------------|------------------|----------------|--|
| Latitude      |                    |                   | Longitude<br>-104.010955 |              |                   |              |                  |                |  |
| 32.053663     |                    |                   | 0                        |              |                   |              | 1                |                |  |

## Last Take Point (LTP)

| UL<br>D   | Section<br>5 | Township<br>26S | Range<br>29E | Lot    | Feet<br>330 | From N/S<br>North | Feet<br>1254 | From E/W<br>West | County<br>Eddy |
|-----------|--------------|-----------------|--------------|--------|-------------|-------------------|--------------|------------------|----------------|
| Latitude  |              |                 | Longitud     | de     |             | NAD               |              |                  |                |
| 32.078037 |              |                 | -104.        | 010990 |             |                   | NAD 83       |                  |                |