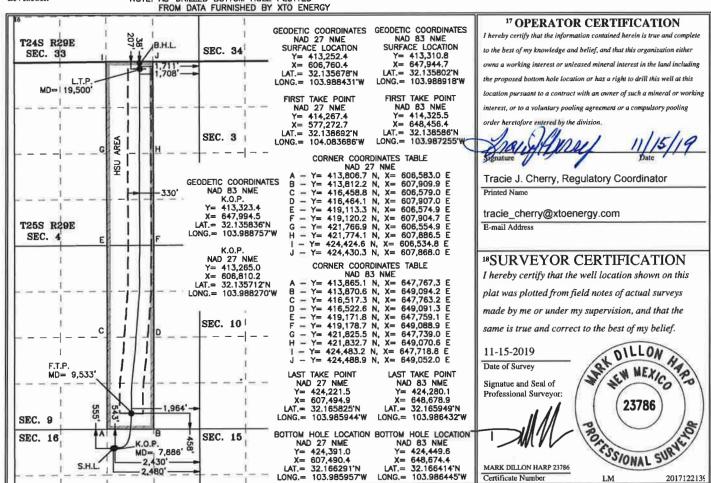

## WELL LOCATION AND ACREAGE DEDICATION PLAT

| i API Number               |  | <sup>2</sup> Pool Code | <sup>3</sup> Pool Name   |                          |  |  |
|----------------------------|--|------------------------|--------------------------|--------------------------|--|--|
| 30-015 -45427              |  | 96217                  | Willow Lake; Bone Spring |                          |  |  |
| <sup>4</sup> Property Code |  | 5 P                    | roperty Name             | <sup>6</sup> Well Number |  |  |
| 314121                     |  | CORRAL (               | CANYON FEDERAL           | 212H                     |  |  |
| 7 OGRID No.                |  | 8 O                    | perator Name             | <sup>9</sup> Elevation   |  |  |
| 005380                     |  | XTO                    | ENERGY, INC.             | 2,988'                   |  |  |

<sup>10</sup> Surface Location

| UL or lot no. | Section | Township | Range | Lot Idn | Feet from the | North/South line | Feet from the | East/West line | County |
|---------------|---------|----------|-------|---------|---------------|------------------|---------------|----------------|--------|
| В             | 16      | 25 S     | 29 E  |         | 555           | NORTH            | 2,480         | EAST           | EDDY   |

<sup>11</sup> Bottom Hole Location If Different From Surface

| Bottom Hote Bottetom in Buttom From Bulliur                     |         |          |       |            |               |                  |               |                |        |
|-----------------------------------------------------------------|---------|----------|-------|------------|---------------|------------------|---------------|----------------|--------|
| UL or lot no.                                                   | Section | Township | Range | Lot Idn    | Feet from the | North/South line | Feet from the | East/West line | County |
| 2                                                               | 4       | 25 S     | 29 E  |            | 38            | NORTH            | 1,711         | EAST           | EDDY   |
| 12 Dedicated Acres   13 Joint or Infili   14 Consolidation Code |         |          |       | Code 15 Or | rder No.      |                  |               |                |        |
| 320                                                             |         |          |       |            |               |                  |               |                |        |

No allowable will be assigned to this completion until all interests have been consolidated or a non-standard unit has been approved by the division.

NOTE: AS-DRILLED BOTTOM HOLE PLOTTED FROM DATA FURNISHED BY XTO ENERGY