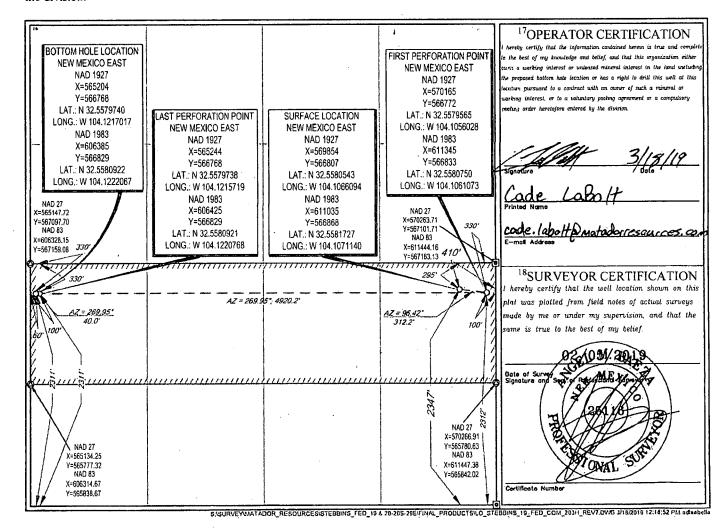

AMENDED REPORT

WELL LOCATION AND ACREAGE DEDICATION PLAT

| <sup>1</sup> API Number    |                 |                            |                                   |                            | <sup>3</sup> Pool Name          |                                                                                                                                                                         |                                                                                                                                                                                                  |                                                                                                                                                                                                                         |  |
|----------------------------|-----------------|----------------------------|-----------------------------------|----------------------------|---------------------------------|-------------------------------------------------------------------------------------------------------------------------------------------------------------------------|--------------------------------------------------------------------------------------------------------------------------------------------------------------------------------------------------|-------------------------------------------------------------------------------------------------------------------------------------------------------------------------------------------------------------------------|--|
| 3001544173                 |                 |                            |                                   | İ                          | Burton Flut East Upper Wolfcamp |                                                                                                                                                                         |                                                                                                                                                                                                  |                                                                                                                                                                                                                         |  |
| <sup>4</sup> Property Code |                 |                            | SProperty Name                    |                            |                                 |                                                                                                                                                                         |                                                                                                                                                                                                  | "Well Number                                                                                                                                                                                                            |  |
|                            |                 |                            | STEBBINS 19 FED COM               |                            |                                 |                                                                                                                                                                         |                                                                                                                                                                                                  | 203Н                                                                                                                                                                                                                    |  |
| ).                         |                 | <sup>5</sup> Operator Name |                                   |                            |                                 |                                                                                                                                                                         |                                                                                                                                                                                                  | Elevation                                                                                                                                                                                                               |  |
| 228937                     |                 |                            |                                   | MATADOR PRODUCTION COMPANY |                                 |                                                                                                                                                                         |                                                                                                                                                                                                  |                                                                                                                                                                                                                         |  |
|                            | **              |                            |                                   | <sup>10</sup> Surface Lo   | cation                          |                                                                                                                                                                         |                                                                                                                                                                                                  |                                                                                                                                                                                                                         |  |
| Section                    | Township        | Range                      | Lot Idn                           | Feet from the              | North/South line                | Feet from the                                                                                                                                                           | East/West line                                                                                                                                                                                   | County                                                                                                                                                                                                                  |  |
| 19                         | 20-S            | 29-E                       | -                                 | 2347'                      | SOUTH                           | 410'                                                                                                                                                                    | EAST                                                                                                                                                                                             | EDDY                                                                                                                                                                                                                    |  |
| <del></del>                |                 | L                          |                                   | <u></u>                    | <u></u>                         |                                                                                                                                                                         |                                                                                                                                                                                                  |                                                                                                                                                                                                                         |  |
|                            | 1173 de Section | 1173 de Section Township   | 1173 de  M Section Township Range | 98315 de STE MATADOR       | 1173                            | 98315 Burton Flut  de STEBBINS 19 FED COM  SOPRETOR Name  MATADOR PRODUCTION COMPAN  10 Surface Location  Section Township Range Lot Idn Feet from the North/South line | 98315 Burton Flut East Upper  STEBBINS 19 FED COM  SOPERATION NAME  MATADOR PRODUCTION COMPANY  10 Surface Location  Section Township Range Lot Idn Feet from the North/South line Feet from the | 98315 Burton Flut East Upper Wolfcamp  STEBBINS 19 FED COM  SOPERATOR NAME  MATADOR PRODUCTION COMPANY  10 Surface Location  Section Township Range Lot Idn Feet from the North/South line Feet from the East/West line |  |

| UL or lot no.                           | Section<br>19            | Township<br>20-S      | 29-E              | Lot idn<br>—         | Feet from the 2311' | North/South line<br>SOUTH | Feet from the | East/West line WEST | EDDY EDDY |
|-----------------------------------------|--------------------------|-----------------------|-------------------|----------------------|---------------------|---------------------------|---------------|---------------------|-----------|
| <sup>12</sup> Dedicated Acres<br>155.39 | <sup>13</sup> Joint or 1 | (កពី) <sup>(4</sup> ( | Consolidation Cod | le <sup>15</sup> Ord | er No.              |                           |               |                     |           |