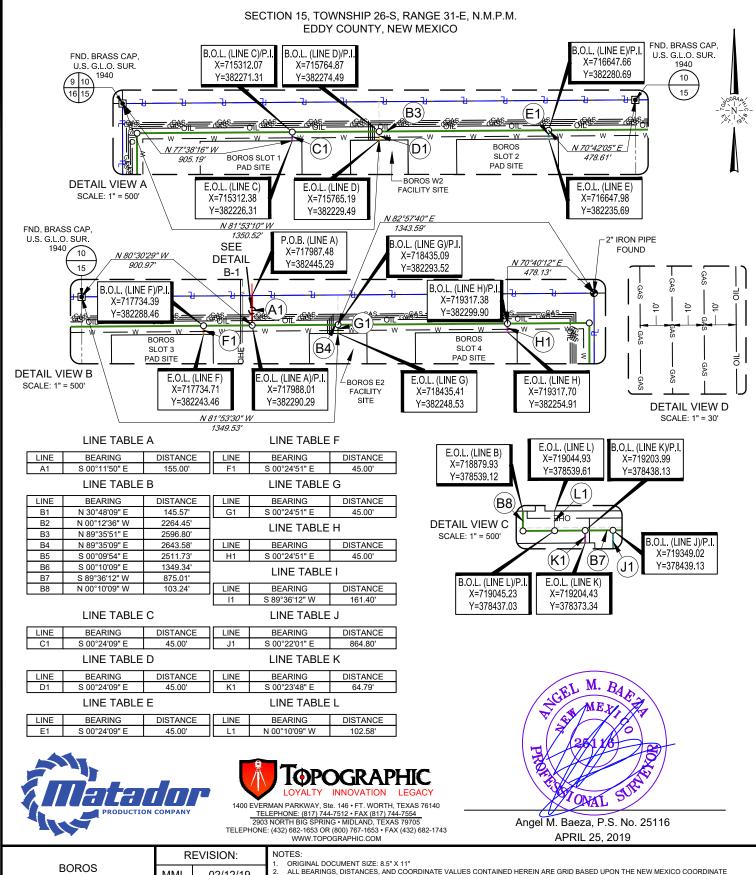

Well/Facility: BOROS FED COM 201H

BOROS FED COM 201H Sec 15 T26S R31E NWNW 430FNL 484FWL Sec 15 T26S R31E Mer NMP 430FNL 484FWL

32.048943 N Lat, 103.773094 W Lon

|                                  |     |                                | 1. ORIGINAL DOCUMENT SIZE: 8.5" X 11"                                                                                                                                                                                                                                                                                |
|----------------------------------|-----|--------------------------------|----------------------------------------------------------------------------------------------------------------------------------------------------------------------------------------------------------------------------------------------------------------------------------------------------------------------|
| BOROS<br>ROAD EASEMENT           | MML | 02/12/19                       | <ol> <li>ALL BEARINGS, DISTANCES, AND COORDINATE VALUES CONTAINED HEREIN ARE GRID BASED UPON THE NEW MEXICO COORDINATE<br/>SYSTEM OF 1983, EAST ZONE, U.S. SURVEY FEET.</li> </ol>                                                                                                                                   |
| TOTAL ENGLINEIT                  | IMU | 04/25/19                       | <ol> <li>CERTIFICATION IS MADE ONLY TO THE LOCATION OF THIS EASEMENT, IN RELATION TO THE EVIDENCE FOUND DURING A FIELD SURVE<br/>MADE ON THE GROUND, UNDER MY SUPERVISION, AND USING DOCUMENTATION PROVIDED BY MATADOR PRODUCTION COMPANY. ON</li> </ol>                                                             |
| DATE: 12/28/18                   |     |                                | UTILITIES/EASEMENTS THAT WERE VISIBLE ON THE DATE OF THIS SURVEY, WITHIN/ADJOINING THIS EASEMENT, HAVE BEEN LOCATED A SHOWN HEREON OF WHICH I HAVE KNOWLEDGE. THIS CERTIFICATION IS LIMITED TO THOSE PERSONS OR ENTITIES SHOWN ON THE FACE OF THIS PLAT AND IS NON-TRANSFERABLE. AND MADE FOR THIS TRANSACTION ONLY. |
| FILE: EP_BOROS_ROADS_SEC_15_REV2 |     |                                | 4. B.O.L./P.O.B. = BEGINNING OF LINE/POINT OF BEGINNING 5. E.O.L./P.O.E. = END OF LINE/POINT OF EXIT                                                                                                                                                                                                                 |
| DRAWN BY: TRG                    |     | 6. P.I.= POINT OF INTERSECTION |                                                                                                                                                                                                                                                                                                                      |
| SHEET: 1 OF 2                    |     |                                |                                                                                                                                                                                                                                                                                                                      |