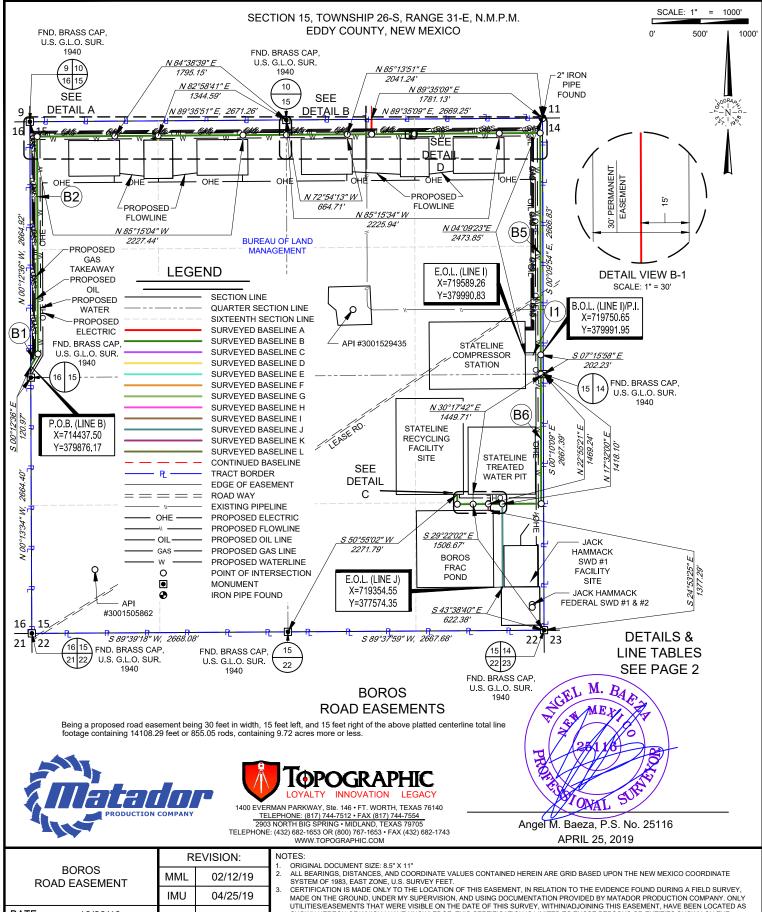

Well/Facility: BOROS FED COM 201H

BOROS FED COM 201H Sec 15 T26S R31E NWNW 430FNL 484FWL Sec 15 T26S R31E Mer NMP 430FNL 484FWL

32.048943 N Lat, 103.773094 W Lon

|                                  |     |                                | 1. ORIGINAL DOCUMENT SIZE: 8.5" X 11"                                                                                                                                                                                                                                                                                |
|----------------------------------|-----|--------------------------------|----------------------------------------------------------------------------------------------------------------------------------------------------------------------------------------------------------------------------------------------------------------------------------------------------------------------|
| BOROS<br>ROAD EASEMENT           | MML | 02/12/19                       | <ol> <li>ALL BEARINGS, DISTANCES, AND COORDINATE VALUES CONTAINED HEREIN ARE GRID BASED UPON THE NEW MEXICO COORDINATE<br/>SYSTEM OF 1983, EAST ZONE, U.S. SURVEY FEET.</li> </ol>                                                                                                                                   |
| TOTAL ENGLINEIT                  | IMU | 04/25/19                       | <ol> <li>CERTIFICATION IS MADE ONLY TO THE LOCATION OF THIS EASEMENT, IN RELATION TO THE EVIDENCE FOUND DURING A FIELD SURVE<br/>MADE ON THE GROUND, UNDER MY SUPERVISION, AND USING DOCUMENTATION PROVIDED BY MATADOR PRODUCTION COMPANY. ON</li> </ol>                                                             |
| DATE: 12/28/18                   |     |                                | UTILITIES/EASEMENTS THAT WERE VISIBLE ON THE DATE OF THIS SURVEY, WITHIN/ADJOINING THIS EASEMENT, HAVE BEEN LOCATED A SHOWN HEREON OF WHICH I HAVE KNOWLEDGE. THIS CERTIFICATION IS LIMITED TO THOSE PERSONS OR ENTITIES SHOWN ON THE FACE OF THIS PLAT AND IS NON-TRANSFERABLE. AND MADE FOR THIS TRANSACTION ONLY. |
| FILE: EP_BOROS_ROADS_SEC_15_REV2 |     |                                | 4. B.O.L./P.O.B. = BEGINNING OF LINE/POINT OF BEGINNING 5. E.O.L./P.O.E. = END OF LINE/POINT OF EXIT                                                                                                                                                                                                                 |
| DRAWN BY: TRG                    |     | 6. P.I.= POINT OF INTERSECTION |                                                                                                                                                                                                                                                                                                                      |
| SHEET: 1 OF 2                    |     |                                |                                                                                                                                                                                                                                                                                                                      |