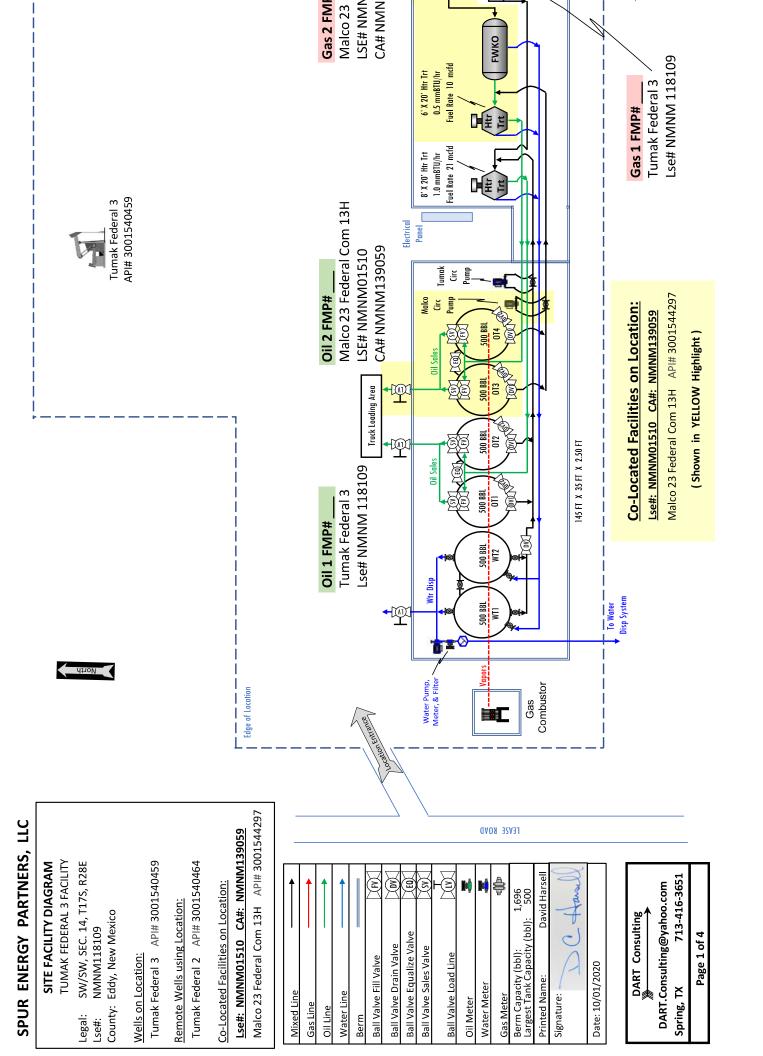

## 32. Additional remarks, continued

MALCO 23 FEDERAL COM 13H FACILITY LSE# NMNM01510 CA# NMNM139059 OIL 2 FMP GAS 2 FMP Malco 23 Federal Com 13H API# 3001544297 Remote Access

43CFR 3173.2(c)(2) Because the Tumak Federal 3 oil and water tanks share a common drain line, the Drain Header Valve on the water tanks will be sealed and on/off logs will be maintained.