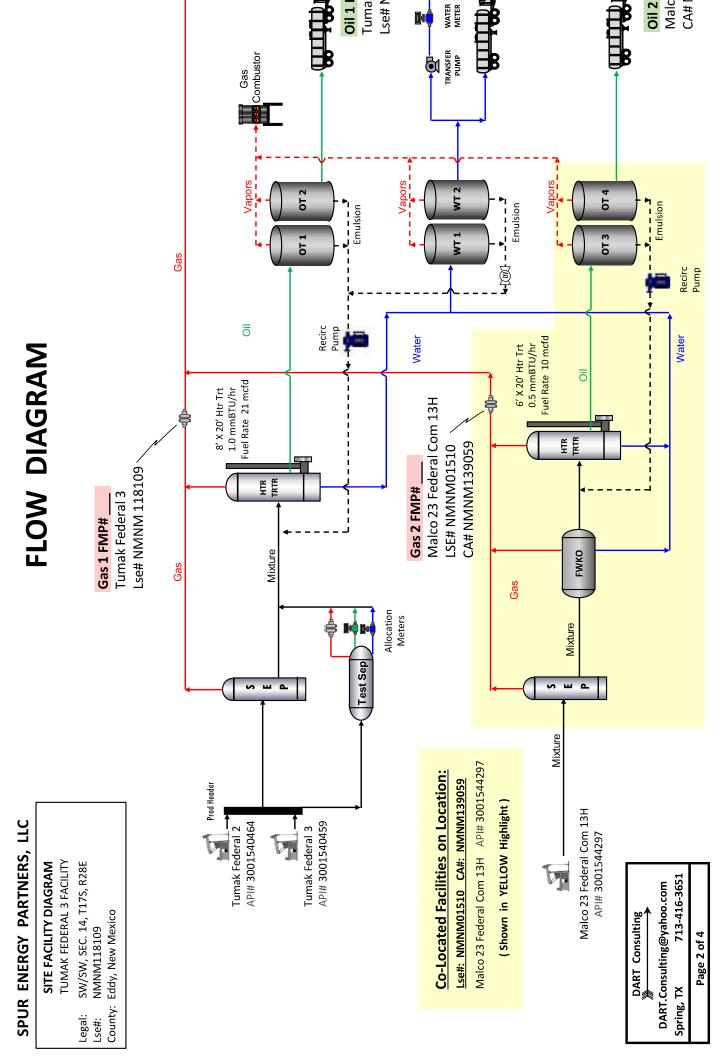

## 32. Additional remarks, continued

MALCO 23 FEDERAL COM 13H FACILITY LSE# NMNM01510 CA# NMNM139059 OIL 2 FMP GAS 2 FMP Malco 23 Federal Com 13H API# 3001544297 Remote Access

43CFR 3173.2(c)(2) Because the Tumak Federal 3 oil and water tanks share a common drain line, the Drain Header Valve on the water tanks will be sealed and on/off logs will be maintained.