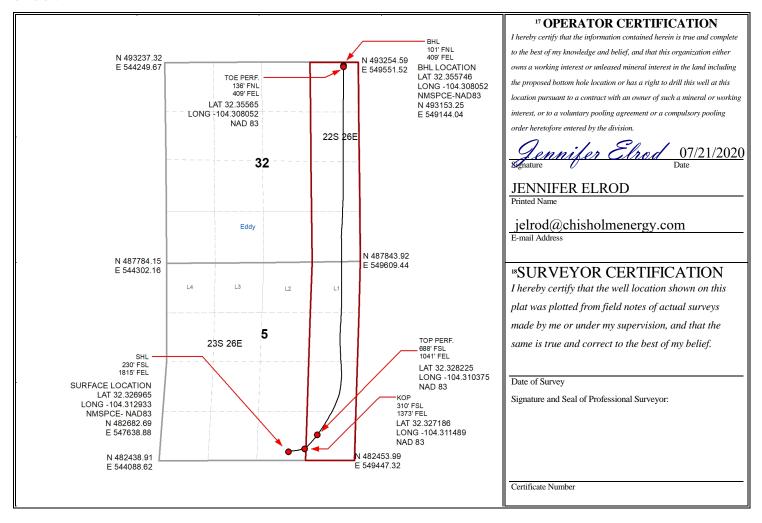

WELL LOCATION AND ACREAGE DEDICATION PLAT

## <sup>10</sup> Surface Location

| UL or lot no.                                                | Section | Township | Range | Lot Idn | Feet from the | North/South line | Feet from the | East/West line | County |  |  |
|--------------------------------------------------------------|---------|----------|-------|---------|---------------|------------------|---------------|----------------|--------|--|--|
| О                                                            | 5       | 23S      | 26E   |         | 230           | 230 SOUTH        |               | EAST           | EDDY   |  |  |
| <sup>11</sup> Bottom Hole Location If Different From Surface |         |          |       |         |               |                  |               |                |        |  |  |
| UL or lot no.                                                | Section | Township | Range | Lot Idn | Feet from the | North/South line | Feet from the | East/West line | County |  |  |
| Δ                                                            | 32      | 228      | 26E   |         | 101           | NORTH            | 400           | EAST           | EDDV   |  |  |

| A                             | 32          | 22S         | 26E             |            | 101     | NORTH | 409 | EAST | EDDY |
|-------------------------------|-------------|-------------|-----------------|------------|---------|-------|-----|------|------|
| <sup>12</sup> Dedicated Acres | 13 Joint or | Infill 14 C | Consolidation ( | Code 15 Or | der No. |       |     |      |      |
| 320.89                        |             |             |                 |            |         |       |     |      |      |

No allowable will be assigned to this completion until all interests have been consolidated or a non-standard unit has been approved by the division.

| Inten          | t X                             | As Dril        | led          |         |                  |                                           |                |       |             |      |                |             |                |                   |
|----------------|---------------------------------|----------------|--------------|---------|------------------|-------------------------------------------|----------------|-------|-------------|------|----------------|-------------|----------------|-------------------|
| API#           |                                 |                |              |         |                  |                                           |                |       |             |      |                |             |                |                   |
| 30-            | 015-4583                        | 6              |              |         |                  | ı                                         |                |       |             |      |                |             |                |                   |
| •              |                                 | me:<br>1 ENERG | SY OPEI      | RATIN   | IG,              | Property Name: BODACIOUS 5-32 FED COM 2BS |                |       |             |      |                |             |                | Well Number<br>5H |
|                |                                 |                |              |         |                  |                                           |                |       |             |      |                |             |                |                   |
| Kick C         | Off Point                       | (KOP)          |              |         |                  |                                           |                |       |             |      |                |             |                |                   |
| UL<br>O        | Section 5                       | Township 23S   | Range<br>26E | Lot     | Feet<br>310      |                                           | From N<br>SOU7 |       | Feet<br>137 |      | From           | n E/W<br>ST | County<br>EDDY |                   |
| 32.3           | ude<br>327186                   |                |              |         | Longitu<br>104.3 |                                           | 189            |       |             |      |                |             | NAD<br>83      |                   |
| First 1        | Гаke Poir                       | nt (FTP)       |              |         |                  |                                           |                |       |             |      |                |             |                |                   |
| UL<br>P        | Section 5                       | Township 23S   | Range<br>26E | Lot     | Feet<br>688      | From N/S Feet From E<br>SOUTH 1041 EAST   |                |       |             |      | County<br>EDDY |             |                |                   |
| 32.3           | <sup>ide</sup><br>328225        | )<br>          |              |         | Longitu 104.3    | gitude<br>4.310375                        |                |       |             |      |                |             | NAD<br>83      |                   |
| Last T         | ake Poin                        | t (LTP)        |              |         |                  |                                           |                |       |             |      |                |             |                |                   |
| UL<br>A        | Section 32                      | Township 22S   | Range<br>26E | Lot     | Feet<br>136      |                                           | m N/S<br>PRTH  | Feet  |             | From |                | Count       |                |                   |
| Latitu<br>32.3 | <sup>ide</sup><br>35565         |                |              |         | _                | ngitude NAD 04.308052 83                  |                |       |             |      |                |             |                |                   |
|                |                                 |                |              |         |                  |                                           |                |       |             |      |                |             |                |                   |
| Is this        | well the                        | defining v     | vell for th  | e Horiz | ontal Sp         | oacin                                     | g Unit?        |       | YES         |      |                |             |                |                   |
| Is this        | Is this well an infill well? NO |                |              |         |                  |                                           |                |       |             |      |                |             |                |                   |
|                | ll is yes p<br>ng Unit.         | lease prov     | ide API if   | availab | le, Opei         | rator                                     | Name           | and v | vell n      | umbe | r for I        | Definir     | ng well fo     | r Horizontal      |
| API#           |                                 |                |              |         |                  |                                           |                |       |             |      |                |             |                |                   |
| Ope            | Operator Name:                  |                |              |         |                  | Property Name:                            |                |       |             |      |                |             |                | Well Number       |
|                |                                 |                |              |         |                  |                                           |                |       |             |      |                |             |                |                   |