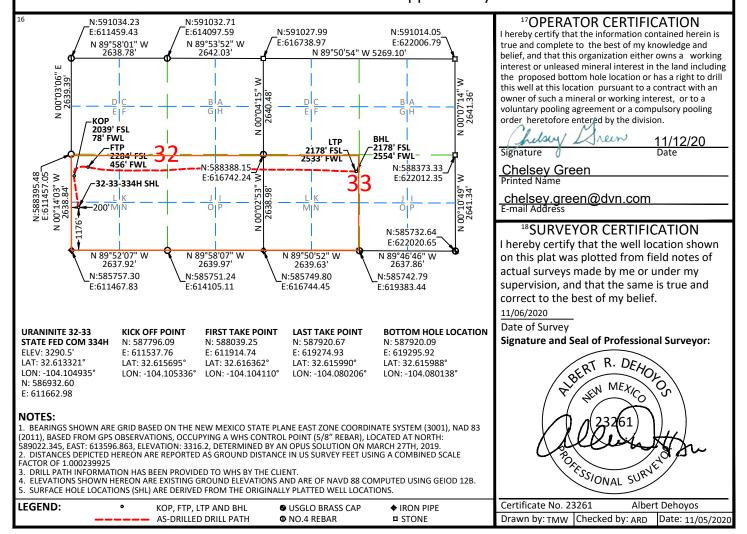

## WELL LOCATION AND ACREAGE DEDICATION PLAT <sup>1</sup>API Number Pool Name <sup>2</sup> Pool Code 30-015-46819 [49622] PARKWAY; BONE SPRING ; [65010] WINCHESTER; BONE SPRING 49622 & 65010 Well Number Property Code **Property Name URANINITE 32-33 STATE FED COM** 334H <sup>8</sup>Operator Name <sup>7</sup>OGRID No. Elevation DEVON ENERGY PRODUCTION COMPANY, L.P. 3290.5 6137 <sup>10</sup>Surface Location Feet from the North/South line Feet from the UL or lot no. Section Township Range Lot Idn East/West line County 29-E 1176 SOUTH 200 WEST EDDY Μ 32 19-S <sup>11</sup>Bottom Hole Location If Different From Surface North/South line UL or lot no. Range Lot Idn Feet from the Feet from the East/West line Section Township County 29-E 2178 SOUTH 2554 WEST EDDY Κ 33 19-S <sup>12</sup> Dedicated Acres <sup>13</sup> Joint or Infill Consolidation Code <sup>5</sup>Order No. 480 Infill No allowable will be assigned to this completion until all interests have been consolidated or a non-standard unit has been approved by the division.

## Kick Off Point (KOP)

| UL<br>L | Section 32             | Township<br>19-S | Range<br>29-E | Lot                    | Feet<br>2039 | From N/S<br>SOUTH | Feet<br>78 | From E/W<br>WEST | County<br>EDDY |
|---------|------------------------|------------------|---------------|------------------------|--------------|-------------------|------------|------------------|----------------|
|         | Latitude<br>32.615695° |                  |               | Longitude<br>-104.1053 | 36°          |                   |            | NAD<br>83        |                |

## First Take Point (FTP)

| UL | Section                | Township | Range | Lot                    | Feet | From N/S  | Feet | From E/W | County |
|----|------------------------|----------|-------|------------------------|------|-----------|------|----------|--------|
| L  | 32                     | 19-S     | 29-E  |                        | 2284 | SOUTH     | 456  | WEST     | EDDY   |
|    | Latitude<br>32.616362° |          |       | Longitude<br>-104.1041 | 10°  | NAD<br>83 |      |          |        |

## Last Take Point (LTP)

| UL | Section                | Township | Range | Lot                    | Feet | From N/S | Feet | From E/W  | County |
|----|------------------------|----------|-------|------------------------|------|----------|------|-----------|--------|
| K  | 33                     | 19-S     | 29-E  |                        | 2178 | SOUTH    | 2533 | WEST      | EDDY   |
|    | Latitude<br>32.615990° |          |       | Longitude<br>-104.0802 | 06°  |          |      | NAD<br>83 |        |