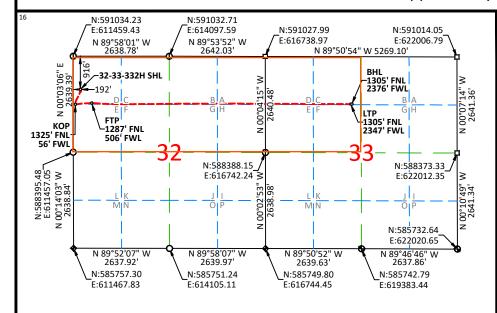

## WELL LOCATION AND ACREAGE DEDICATION PLAT

| <sup>1</sup> API Number<br>30-015-46840 |  | <sup>2</sup> Pool Code<br>49622 & 65010                          | <sup>3</sup> Pool Name<br>[49622] PARKWAY;BONE SPRING ; [65010] WINC | CHESTER;BONE SPRING |  |  |  |
|-----------------------------------------|--|------------------------------------------------------------------|----------------------------------------------------------------------|---------------------|--|--|--|
| <sup>4</sup> Property Code              |  | <sup>5</sup> Property Name URANINITE 32-33 STATE FED COM         |                                                                      |                     |  |  |  |
| <sup>7</sup> OGRID No.<br><b>6137</b>   |  | <sup>8</sup> Operator Name DEVON ENERGY PRODUCTION COMPANY, L.P. |                                                                      |                     |  |  |  |

<sup>10</sup>Surface Location

| Surface Education                                                                                                          |                                                              |          |       |         |               |                  |               |                |        |  |
|----------------------------------------------------------------------------------------------------------------------------|--------------------------------------------------------------|----------|-------|---------|---------------|------------------|---------------|----------------|--------|--|
| UL or lot no.                                                                                                              | Section                                                      | Township | Range | Lot Idn | Feet from the | North/South line | Feet from the | East/West line | County |  |
| D                                                                                                                          | 32                                                           | 19-S     | 29-E  |         | 916           | NORTH            | 192           | WEST           | EDDY   |  |
|                                                                                                                            | <sup>11</sup> Bottom Hole Location If Different From Surface |          |       |         |               |                  |               |                |        |  |
| UL or lot no.                                                                                                              | Section                                                      | Township | Range | Lot Idn | Feet from the | North/South line | Feet from the | East/West line | County |  |
| C                                                                                                                          | 33                                                           | 19-S     | 29-E  |         | 1305          | NORTH            | 2376          | WEST           | EDDY   |  |
| <sup>12</sup> Dedicated Acres   <sup>13</sup> Joint or Infill   <sup>14</sup> Consolidation Code   <sup>15</sup> Order No. |                                                              |          |       |         |               |                  |               |                |        |  |
| 480                                                                                                                        |                                                              |          |       |         |               |                  |               |                |        |  |
|                                                                                                                            |                                                              |          |       |         |               |                  |               |                |        |  |

### **URANINITE 32-33** STATE FED COM 332H ELEV: 3302.9'

LAT: 32.622078° LON: -104.104953° N: 590118.32 E: 611650.56

KICK OFF POINT N: 589709.69 E: 611514.13 LAT: 32.620956

FIRST TAKE POINT N: 589747.46 E: 611963.81 LAT: 32.621057 LON: -104.105399° LON: -104.103938° LAST TAKE POINT N: 589716.82 E: 619087.08 LAT: 32.620928°

LON: -104.080802°

**BOTTOM HOLE LOCATION** N: 589716.53 E: 619116.08

LAT: 32.620927°

LON: -104.080708°

Signature and Seal of Professional Surveyor:

<sup>17</sup>OPERATOR CERTIFICATION

I hereby certify that the information contained herein is

LEGEND:

KOP, FTP, LTP AND BHL AS-DRILLED DRILL PATH USGLO BRASS CAP

♦ IRON PIPE

■ STONE

| Inter                                                                                    | nt 🗀                      |                  | As Dri        | lled   | X                                      |             |                                               |              |             |                  |                             |                     |  |
|------------------------------------------------------------------------------------------|---------------------------|------------------|---------------|--------|----------------------------------------|-------------|-----------------------------------------------|--------------|-------------|------------------|-----------------------------|---------------------|--|
| API #                                                                                    | t<br>0-015-4              | 6840             |               |        |                                        |             |                                               |              |             |                  |                             |                     |  |
| Operator Name: DEVON ENERGY PRODUCTION COMPANY, L.P.                                     |                           |                  |               |        |                                        |             | Property Name:<br>URANINITE 32-33 STATE FED ( |              |             |                  | СОМ                         | Well Number<br>332H |  |
| Kick                                                                                     | Off Poin                  |                  |               |        |                                        |             |                                               |              |             |                  |                             |                     |  |
| UL<br>D                                                                                  | Section 32                | Township<br>19-S | Range<br>29-E | Lot    | Feet<br>1325                           | From        |                                               |              |             | From E/W<br>WEST | County<br>EDDY              |                     |  |
| Latitude Longitude -104.1053                                                             |                           |                  |               |        |                                        | 1           |                                               | 1            |             |                  | NAD<br>83                   |                     |  |
| First Take Point (FTP)  UL Section Township Range Lot D 32 19-S 29-E Latitude 32.621057° |                           |                  |               |        | Feet<br>1287<br>Longitude<br>-104.1039 | From<br>NOF |                                               |              |             |                  | County<br>EDDY<br>NAD<br>83 |                     |  |
| Last                                                                                     | Take Po                   | int (LTP)        |               |        |                                        |             |                                               |              |             |                  |                             |                     |  |
| UL<br>C                                                                                  | Section 33                | Township<br>19-S | Range<br>29-E | Lot    | Feet<br>1305                           | From<br>NOF |                                               | Feet<br>2347 |             | From E/W<br>WEST | County<br>EDDY              |                     |  |
| Latitu<br>32.6                                                                           | <sup>ide</sup><br>520928° |                  |               | •      | Longitude<br>-104.0808                 | 302°        |                                               |              |             |                  | NAD<br>83                   |                     |  |
| s thi                                                                                    | is well th                | ne definir       | ng well       | for t  | he Horizoni                            | tal Sp      | acing                                         | ; Unit?      | YES         |                  |                             |                     |  |
| s thi                                                                                    | is well ar                | n infill we      | ell?          | [      | NO                                     |             |                                               |              |             |                  |                             |                     |  |
|                                                                                          | ill is yes<br>ing Unit    |                  | API if a      | ıvaila | ble, Operat                            | or na       | me a                                          | nd well nur  | mber        | for Defin        | ing well for                | Horizontal          |  |
| API #                                                                                    | <b>;</b>                  |                  |               |        |                                        |             |                                               |              |             |                  |                             |                     |  |
| Operator Name:                                                                           |                           |                  |               |        | Property Name: Well Number             |             |                                               |              | Well Number |                  |                             |                     |  |