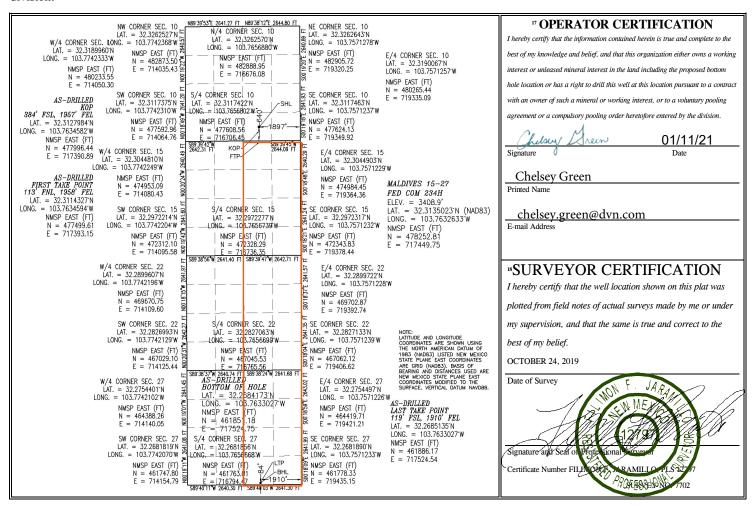

## WELL LOCATION AND ACREAGE DEDICATION PLAT

| <sup>1</sup> API Number    |                                                     | <sup>2</sup> Pool Code      |                                |  |  |  |  |  |
|----------------------------|-----------------------------------------------------|-----------------------------|--------------------------------|--|--|--|--|--|
| 30-015-47061               |                                                     | 33840                       | JAMES RANCH ; BONE SPRING      |  |  |  |  |  |
| <sup>4</sup> Property Code | <sup>5</sup> Property Name <sup>6</sup> Well Number |                             |                                |  |  |  |  |  |
| 325991                     |                                                     | MALDIVES 15-27 FED COM 234H |                                |  |  |  |  |  |
| <sup>7</sup> OGRID No.     |                                                     | <sup>9</sup> Elevation      |                                |  |  |  |  |  |
| 6137                       |                                                     | <b>DEVON ENERGY PRO</b>     | NERGY PRODUCTION COMPANY, L.P. |  |  |  |  |  |

## Surface Location

|                                                              |                       |                                                                |       |         | " Surface     | Location         |               |                |             |  |  |
|--------------------------------------------------------------|-----------------------|----------------------------------------------------------------|-------|---------|---------------|------------------|---------------|----------------|-------------|--|--|
| UL or lot no.                                                | Section               | Township                                                       | Range | Lot Idn | Feet from the | North/South line | Feet from the | East/West line | County      |  |  |
| O                                                            | 10                    | 23 S                                                           | 31 E  |         | 640           | SOUTH            | 1897          | EAST           | <b>EDDY</b> |  |  |
| <sup>11</sup> Bottom Hole Location If Different From Surface |                       |                                                                |       |         |               |                  |               |                |             |  |  |
| UL or lot no.                                                | Section               | Township                                                       | Range | Lot Idn | Feet from the | North/South line | Feet from the | East/West line | County      |  |  |
| 0                                                            | 27                    | 23 S                                                           | 31 E  |         | 84            | SOUTH            | 1910          | EAST           | EDDY        |  |  |
| 12 Dedicated Acre                                            | s <sup>13</sup> Joint | <sup>13</sup> Joint or Infill <sup>14</sup> Consolidation Code |       | n Code  | 15 Order No.  |                  |               |                |             |  |  |
| 960                                                          |                       |                                                                |       |         |               |                  |               |                |             |  |  |

No allowable will be assigned to this completion until all interests have been consolidated or a non-standard unit has been approved by the division.

| Inten                          | nt                                | As Drill     | ed                  | X        |                   |                        |                       |                |                 |       |                    |           |                |
|--------------------------------|-----------------------------------|--------------|---------------------|----------|-------------------|------------------------|-----------------------|----------------|-----------------|-------|--------------------|-----------|----------------|
| API #                          | #<br>30-015-47                    | 061          | ]                   |          |                   |                        |                       |                |                 |       |                    |           |                |
|                                | Operator Name:                    |              |                     |          |                   |                        | y Name                | :              |                 |       |                    |           | Well Number    |
| DE                             | DEVON ENERGY PRODUCTION CO., L.P. |              |                     |          |                   | MALDIVES 15-27 FED COM |                       |                |                 |       |                    |           | 234H           |
| Kick (                         | Off Point (                       | KOP)         |                     |          |                   |                        |                       |                |                 |       |                    |           |                |
| UL<br><b>O</b>                 | JL Section Township Range Lot     |              | Feet <b>384</b>     | Fro      | From N/S<br>SOUTH |                        | Feet Fro <b>1957</b>  |                | om E/W County   |       |                    |           |                |
| Latit                          | Latitude Lon 32.3127984           |              |                     |          |                   |                        |                       |                |                 |       |                    | NAD<br>83 |                |
| UL                             | Take Poin                         | Township     | Range               | Lot      | Feet              | Fro                    | om N/S                | Feet           |                 |       | n E/W              | County    |                |
| <b>B</b><br>Latit              | <b>15</b> ude                     | 235          | 31Ē                 |          | 113<br>Longitu    |                        |                       |                |                 |       | <b>EDDY</b><br>NAD |           |                |
|                                | 32.311                            | 4327         |                     |          |                   | 103.76                 | 53459                 | 4              |                 |       |                    | 83        |                |
| Last 7                         | Take Point Section 27             | Township 23S | Range<br><b>31E</b> | Lot      | Feet <b>119</b>   | From N/                | 'S Fee<br><b>H 19</b> | t<br><b>10</b> | From <b>EAS</b> |       | Count <b>EDD</b>   |           |                |
| Latit                          |                                   | 685135       |                     | <u>I</u> | Longitu           | tude NAD               |                       |                |                 |       | 83                 |           |                |
|                                | s well the<br>s well an i         | defining w   | ell for the         | Horizo   | _                 | acing Unit             | ? [                   | NO             |                 |       |                    |           |                |
| 13 (11).                       | 3 Well diri                       | mm wen:      |                     | ILS      |                   |                        |                       |                |                 |       |                    |           |                |
|                                | ill is yes p<br>ing Unit.         | llease prov  | vide API i          | f avail  | able, Ope         | erator Na              | ame and               | d well         | numb            | er fo | r Defi             | ning well | for Horizontal |
| API #                          | #<br>30-015-47                    | 084          | ]                   |          |                   |                        |                       |                |                 |       |                    |           |                |
| Operator Name:                 |                                   |              |                     |          |                   | Propert                | y Name                | :              |                 |       |                    |           | Well Number    |
| DEVON ENERGY PRODUCTION CO, LP |                                   |              |                     |          | •                 | MALDIVES 15-27 FED COM |                       |                |                 |       | 235H               |           |                |