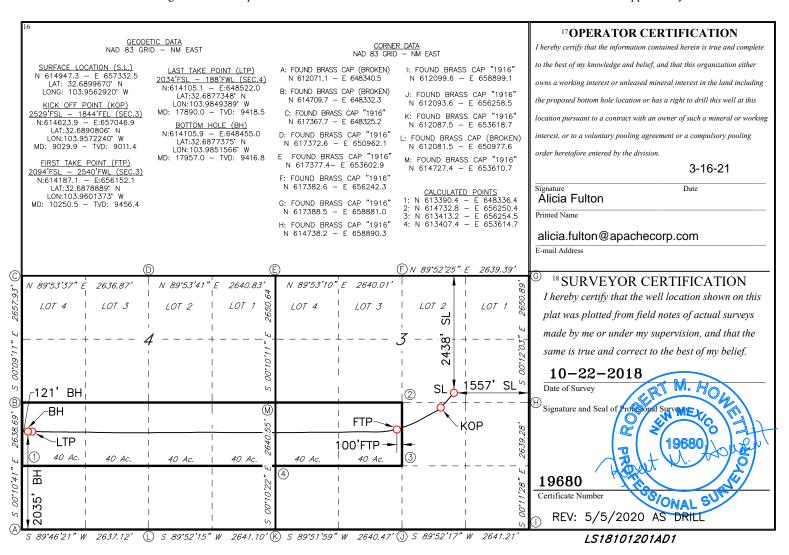

## WELL LOCATION AND ACREAGE DEDICATION PLAT

| <sup>1</sup> API Number 30-015-46203 |          |                                   | 379           | <sup>2</sup> Pool Code<br><b>20</b> |               | Leo- Bone Springs, S |               |                |                                       |                                      |  |
|--------------------------------------|----------|-----------------------------------|---------------|-------------------------------------|---------------|----------------------|---------------|----------------|---------------------------------------|--------------------------------------|--|
| <sup>4</sup> Property Code<br>316024 |          | SALT FORK 3 4 FEDERAL COM         |               |                                     |               |                      |               |                |                                       | <sup>6</sup> Well Number <b>301H</b> |  |
| 7 OGRID NO.<br><b>873</b>            |          | *Operator Name APACHE CORPORATION |               |                                     |               |                      |               |                | <sup>9</sup> Elevation<br><b>3440</b> |                                      |  |
|                                      |          |                                   |               |                                     | 10 Surface    | e Location           |               |                |                                       |                                      |  |
| UL or lot no.                        | Section  | Township                          | Range         | Lot Idn                             | Feet from the | North/South line     | Feet From the | East/West line |                                       | County                               |  |
| G                                    | 3        | 19S                               | 30E           |                                     | 2438          | NORTH                | 1557          | EAST           |                                       | <b>EDDY</b>                          |  |
|                                      |          |                                   | 11            | Bottom F                            | Iole Locatio  | n If Different Fro   | om Surface    |                | •                                     |                                      |  |
| UL or lot no.                        | Section  | Township                          | Range         | Lot Idn                             | Feet from the | North/South line     | Feet from the | East/Wes       | st line                               | County                               |  |
| L                                    | 4        | 19S                               | 30E           |                                     | 2035          | SOUTH                | 121           | WEST           |                                       | <b>EDDY</b>                          |  |
| Dedicated Acres                      | 13 Joint | or Infill 14                      | Consolidation | Code 15 (                           | Order No.     | ·                    |               |                | •                                     |                                      |  |