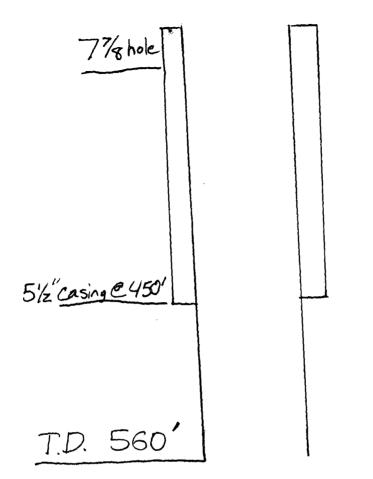

| Submit 1 Copy To Appropriate District Office                                                                                            | State of New Mexico                                                  | Form C-103                              |
|-----------------------------------------------------------------------------------------------------------------------------------------|----------------------------------------------------------------------|-----------------------------------------|
| <u>District I</u> – (575) 393-6161                                                                                                      | Energy, Minerals and Natural Resources                               | Revised August 1, 2011                  |
| 1625 N. French Dr., Hobbs, NM 88240<br><u>District II</u> – (575) 748-1283                                                              |                                                                      | WELL API NO.<br>30-015-34090            |
| 811 S. First St., Artesia, NM 88210                                                                                                     | OIL CONSERVATION DIVISION                                            | 5. Indicate Type of Lease               |
| <u>District III</u> – (505) 334-6178<br>1000 Rio Brazos Rd., Aztec, NM 87410                                                            | 1220 South St. Francis Dr.                                           | STATE 🔀 FEE 🗌                           |
| <u>District IV</u> – (505) 476-3460<br>1220 S. St. Francis Dr., Santa Fe, NM                                                            | Santa Fe, NM 87505                                                   | 6. State Oil & Gas Lease No.            |
| 87505                                                                                                                                   |                                                                      |                                         |
|                                                                                                                                         | CES AND REPORTS ON WELLS ALS TO DRILL OR TO DEEPEN OR PLUG BACK TO A | 7: Lease Name or Unit Agreement Name    |
| DIFFERENT RESERVOIR. USE "APPLIC                                                                                                        | ATION FOR PERMIT" (FORM C-101) FOR SUCH                              | Acres                                   |
| PROPOSALS.)  1. Type of Well: Oil Well                                                                                                  | Gas Well  Other                                                      | 8. Well Number 6                        |
| 2. Name of Operator                                                                                                                     |                                                                      | 9. OGRID Number                         |
| 3. Address of Operator                                                                                                                  | Service                                                              | 26537 <i>8</i> 10. Pool name or Wildcat |
| 1 _ '                                                                                                                                   | latas' NA 99211-1619                                                 |                                         |
| 4. Well Location                                                                                                                        | rtesia, NM 88211-1618                                                | Empire yates - 7 rivers                 |
| Unit Letter F: 1980 feet from the North line and 1980 feet from the West line                                                           |                                                                      |                                         |
| Section 36                                                                                                                              | Township /75 Range 27E                                               | NMPM County Eddy                        |
|                                                                                                                                         | 11. Elevation (Show whether DR, RKB, RT, GR, etc.                    |                                         |
|                                                                                                                                         | 3609 GL                                                              |                                         |
| 12. Check Appropriate Box to Indicate Nature of Notice, Report or Other Data                                                            |                                                                      |                                         |
|                                                                                                                                         |                                                                      |                                         |
| NOTICE OF IN                                                                                                                            |                                                                      | SSEQUENT REPORT OF:                     |
| PERFORM REMEDIAL WORK  TEMPORARILY ABANDON                                                                                              | PLUG AND ABANDON  REMEDIAL WOR<br>CHANGE PLANS COMMENCE DR           | RK                                      |
| PULL OR ALTER CASING                                                                                                                    | MULTIPLE COMPL   CASING/CEMEN                                        | <del></del>                             |
| DOWNHOLE COMMINGLE                                                                                                                      |                                                                      |                                         |
| OTHER:                                                                                                                                  | □ OTHER: Dee                                                         | Beach TD #                              |
| 13. Describe proposed or completed operations. (Clearly state all pertinent details, and give pertinent dates, including estimated date |                                                                      |                                         |
| of starting any proposed wor<br>proposed completion or reco                                                                             | rk). SEE RULE 19.15.7.14 NMAC. For Multiple Commission               | empletions: Attach wellbore diagram of  |
|                                                                                                                                         | •                                                                    |                                         |
| Rig up. Prilled open hole with Cable tool                                                                                               |                                                                      |                                         |
| to new T.D. 560'. Ran rods and tubing, placed                                                                                           |                                                                      |                                         |
| Well back on production.                                                                                                                |                                                                      |                                         |
| WEIL DOCK OF P                                                                                                                          | oulcition.                                                           | DEOFIVED                                |
|                                                                                                                                         |                                                                      | RECEIVED                                |
|                                                                                                                                         |                                                                      | NOV <b>2 0</b> 2012                     |
| Rt                                                                                                                                      | Line dept but sine                                                   |                                         |
| Me Sur                                                                                                                                  | bing depth & size                                                    | NMOCD ARTESIA                           |
| •                                                                                                                                       |                                                                      |                                         |
| Spud Date: \$ 7/30/                                                                                                                     | 2012 Rig Release Date: 10/20                                         | 1200                                    |
| Spud Bate. 2 7 30 7                                                                                                                     | 2012 Rig Release Date. 10/20                                         | 12012                                   |
|                                                                                                                                         |                                                                      |                                         |
| I hereby certify that the information above in true and complete to the best of my knowledge and belief.                                |                                                                      |                                         |
|                                                                                                                                         |                                                                      |                                         |
| SIGNATURE ///                                                                                                                           | TITLE President                                                      | DATE 11/19/2012                         |
| VV                                                                                                                                      |                                                                      | •                                       |
| Type or print name George A. I<br>For State Use Only                                                                                    | Chase C. E-mail address: Sichase C                                   | Myway.corHone: 365-8702                 |
| $\mathcal{L}_{0}$                                                                                                                       | la N TOC.                                                            |                                         |
| APPROVED BY: // // // Conditions of Approval (if any):                                                                                  | LE TITLE DIST EL SUPEWIST                                            | DATE///30/30/2                          |
|                                                                                                                                         |                                                                      | 7. /                                    |