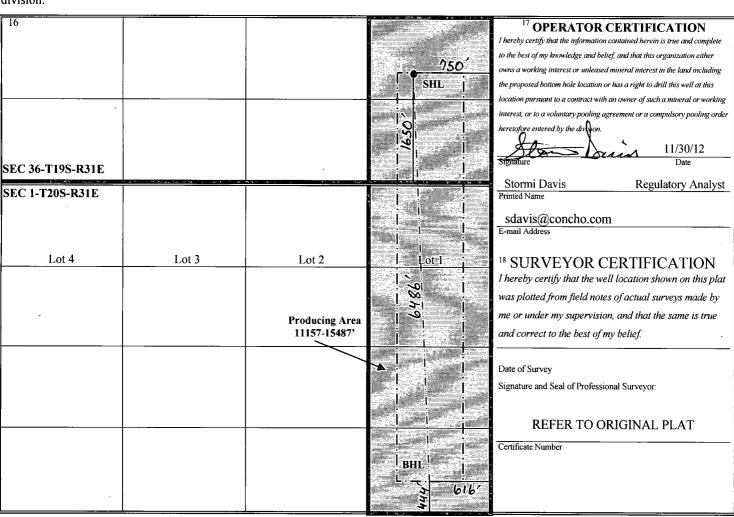

Form C-102

District Office

Eddy

MENDED REPORT

Santa Fe, NM 87505

WELL LOCATION AND ACREAGE DEDICATION PLAT

as Drilled API Number Pool Code 30-015-38236 97650 WC Williams Sink; Bone Spring Property Name Well Number **Lizard Pot Federal Com Operator Name** Elevation **COG Operating LLC** 3500°

<sup>10</sup> Surface Location

| UL or lot no. | Section | Township | Range | Lot Idn  | Feet from the | North/South line | Feet from the | East/West line | County |
|---------------|---------|----------|-------|----------|---------------|------------------|---------------|----------------|--------|
| I             | 36      | 19S      | 31E   |          | 1650          | South            | 750           | East           | Eddy   |
|               |         |          | 11 Bo | ottom Ho | le Location I | f Different Froi | m Surface     |                |        |
| UL or lot no. | Section | Township | Range | Lot Idn  | Feet from the | North/South line | Feet from the | East/West line | County |
| P             | 1       | 20S      | 31E   |          | 444 .         | South            | 616           | East           | Eddv   |