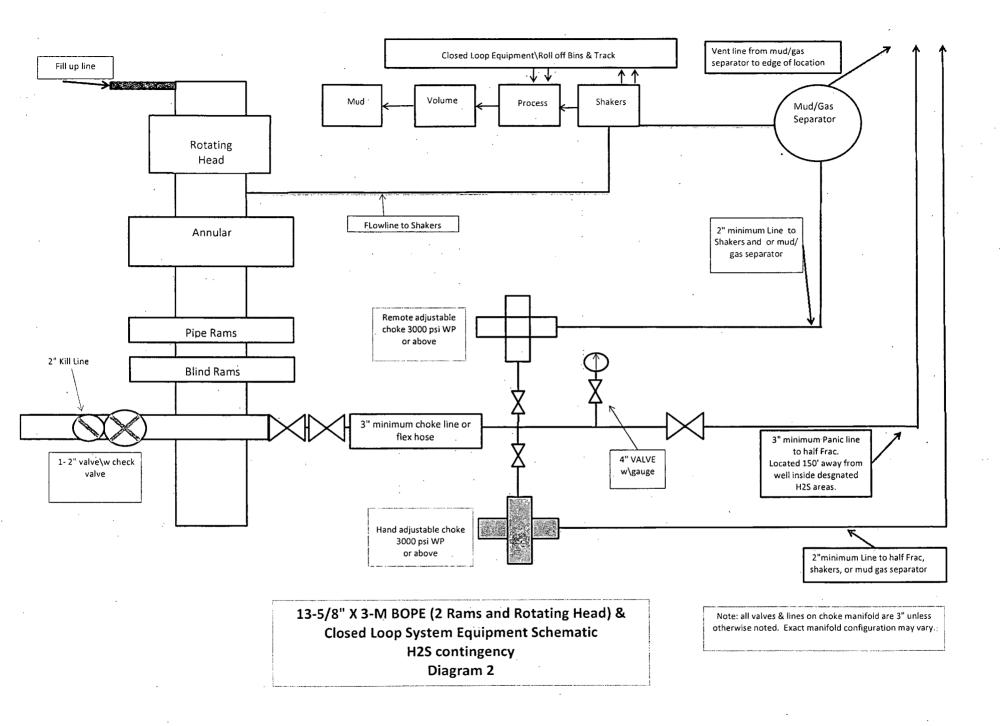

## **H2S** contingency

H2S monitors shall be installed prior to drilling out the surface shoe. If H2S is encountered in quantities greater than 10 PPM, the well will be shut in and H2S equipment will be installed, including a flare line that will be extended pursuant to onshore oil and gas order #6.