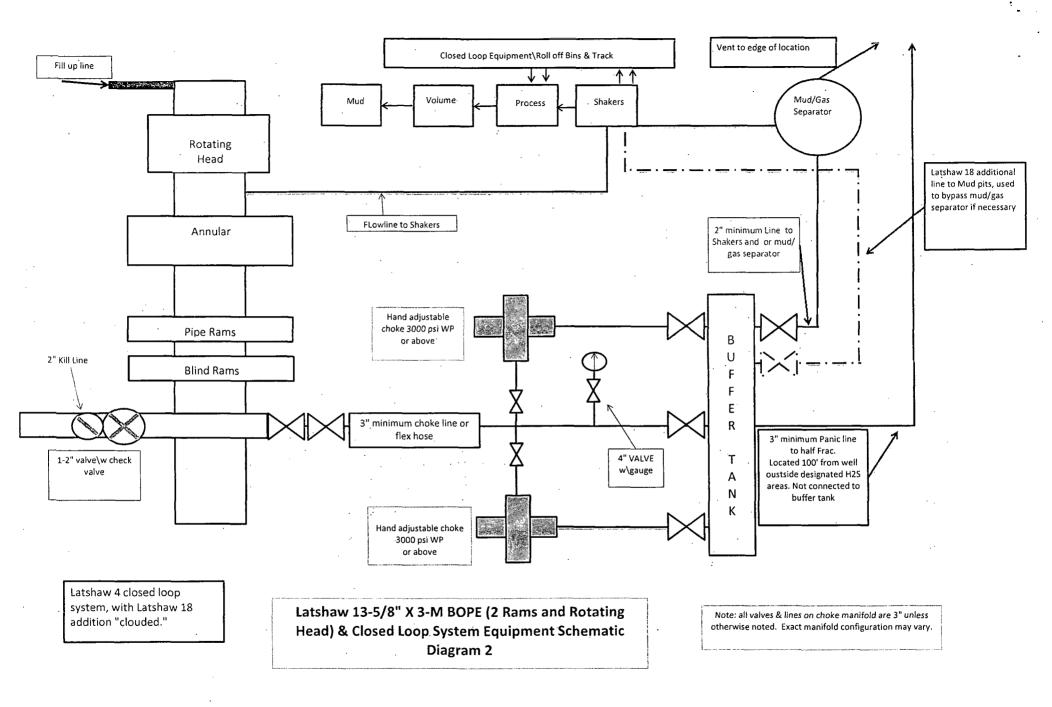

## POINT 4: PRESSURE CONTROL EQUIPMENT (SEE ATTACHED DIAGRAM 2)

After running the 13-3/8" surface casing, a 13-5/8" BOP/BOPE system with a minimum rating of 3M will be installed, used, maintained and tested as per Onshore Order 2. In addition to the high pressure test, a low pressure (250-300 psig) test will be performed.